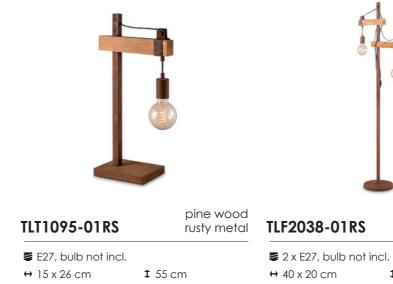

# collection pine wood & rusty metal

6

pendant lamp / floor lamp / table lamp

↔ 13.5 x 60 cm **1** 140 cm

perfect match

LED spiral globe G85 | amber

TLB-8008-02AM

↔ 13.5 x 70 cm **1** 140 cm

# perfect match TLB-8008-02AM

LED spiral globe G85 | amber