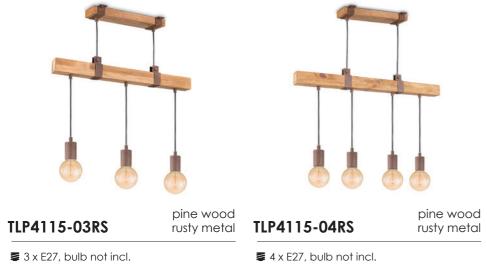

# collection pine wood & rusty metal

6

pendant lamp / floor lamp / table lamp

↔ 13.5 x 60 cm **1** 140 cm

perfect match

LED spiral globe G85 | amber

TLB-8008-02AM

↔ 13.5 x 70 cm **1** 140 cm

# perfect match TLB-8008-02AM

LED spiral globe G85 | amber