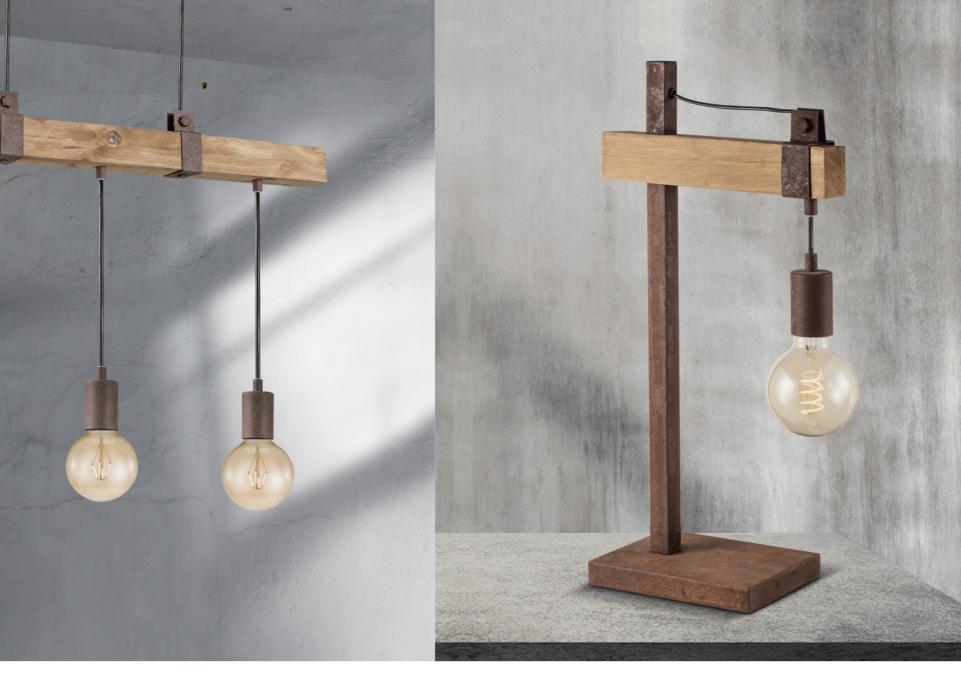

# collection pine wood & rusty metal

6

pendant lamp / floor lamp / table lamp

↔ 13.5 x 60 cm **1** 140 cm

perfect match

LED spiral globe G85 | amber

TLB-8008-02AM

↔ 13.5 x 70 cm **1** 140 cm

# perfect match TLB-8008-02AM

LED spiral globe G85 | amber