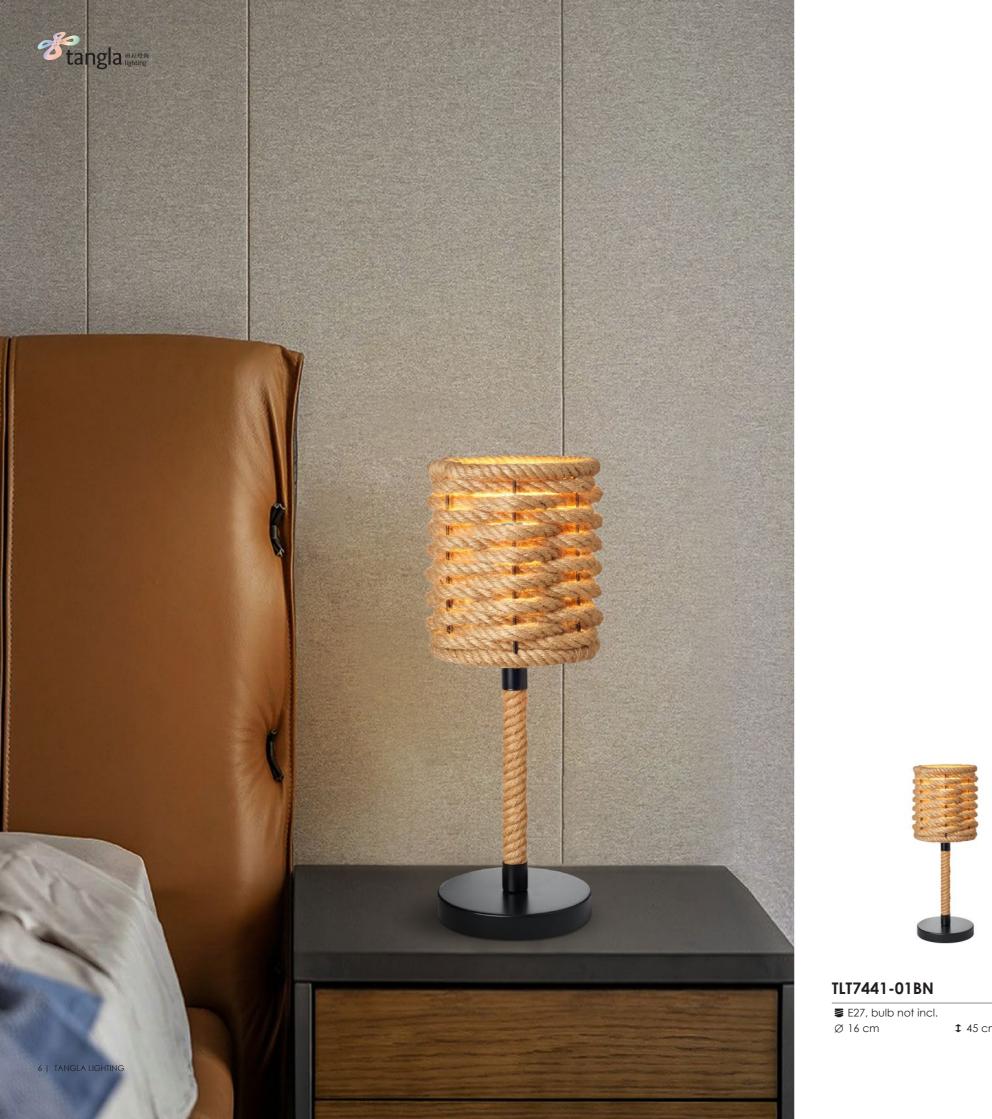

# collection woven rope

pendant lamp / table lamp

sand black natural

145 cm

\_\_\_\_\_

sand black natural

**\$** 45 cm