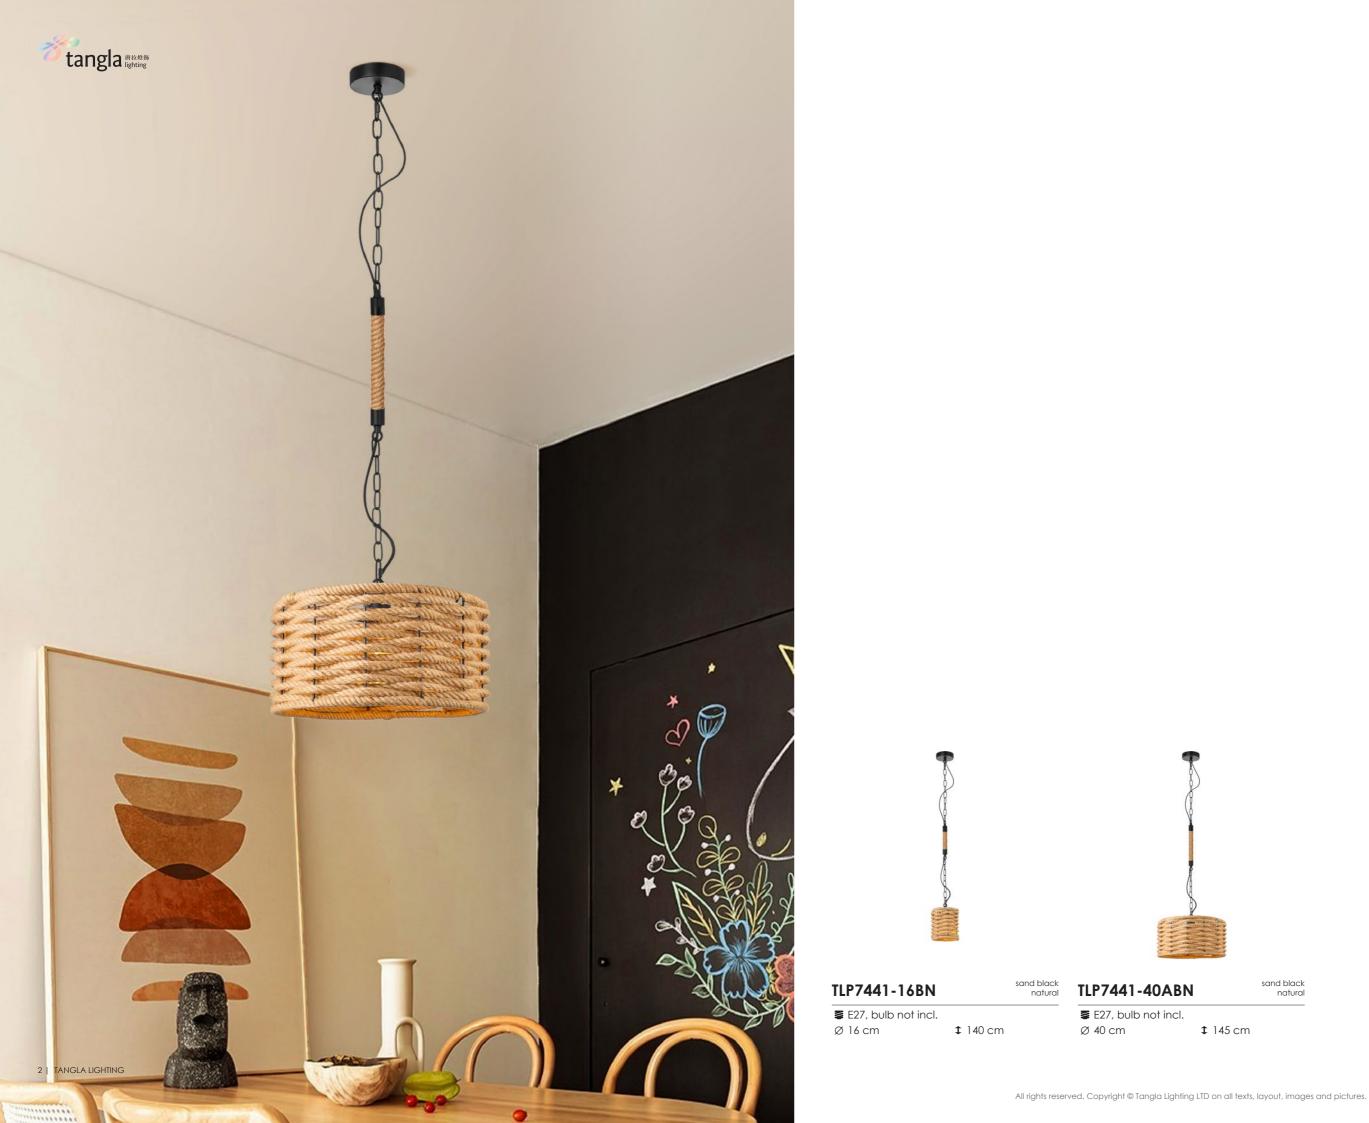

# collection woven rope

pendant lamp / table lamp

sand black natural

145 cm

\_\_\_\_\_

sand black natural

**\$** 45 cm