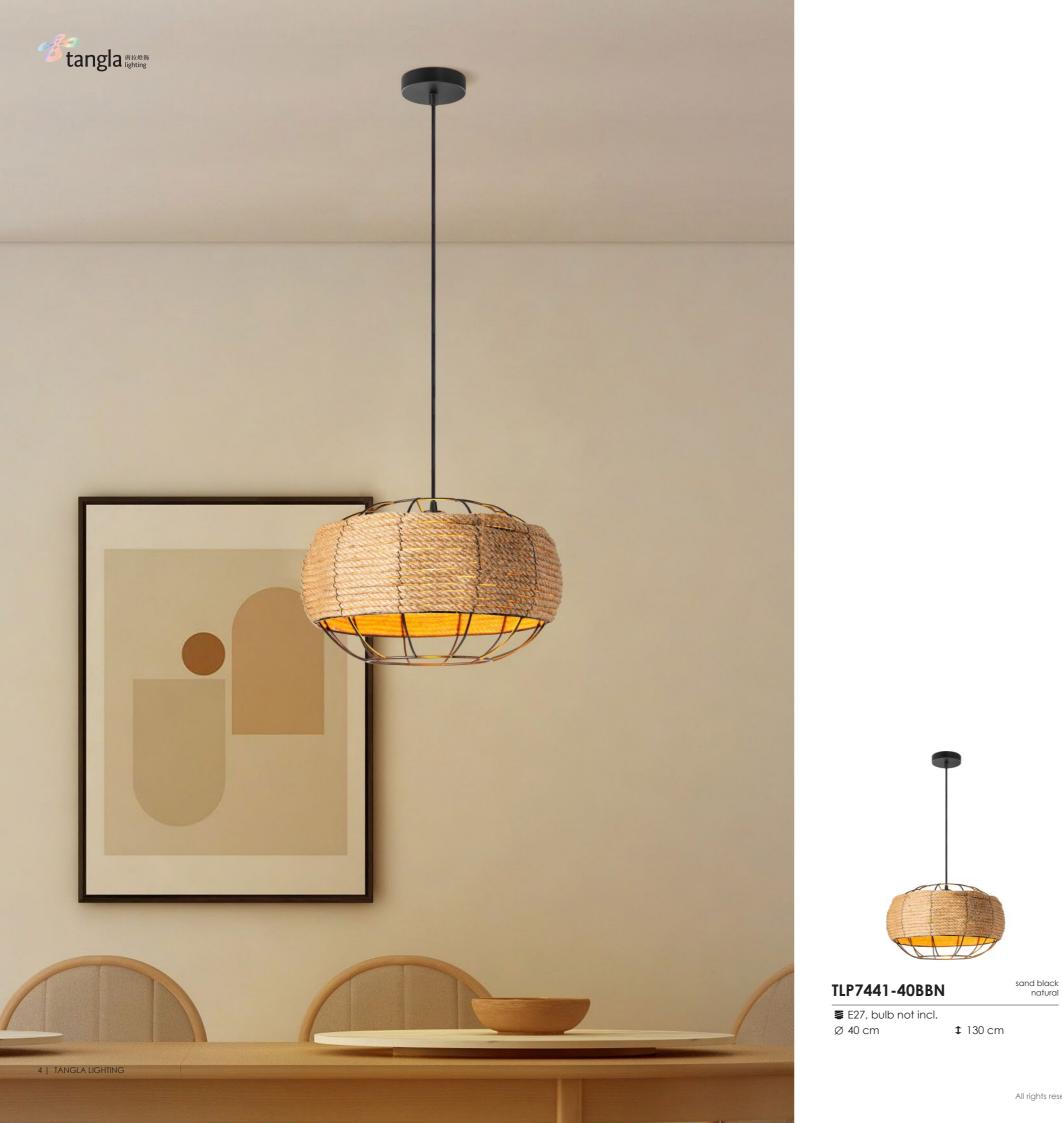

# collection woven rope

pendant lamp / table lamp

sand black natural

145 cm

\_\_\_\_\_

sand black natural

**\$** 45 cm