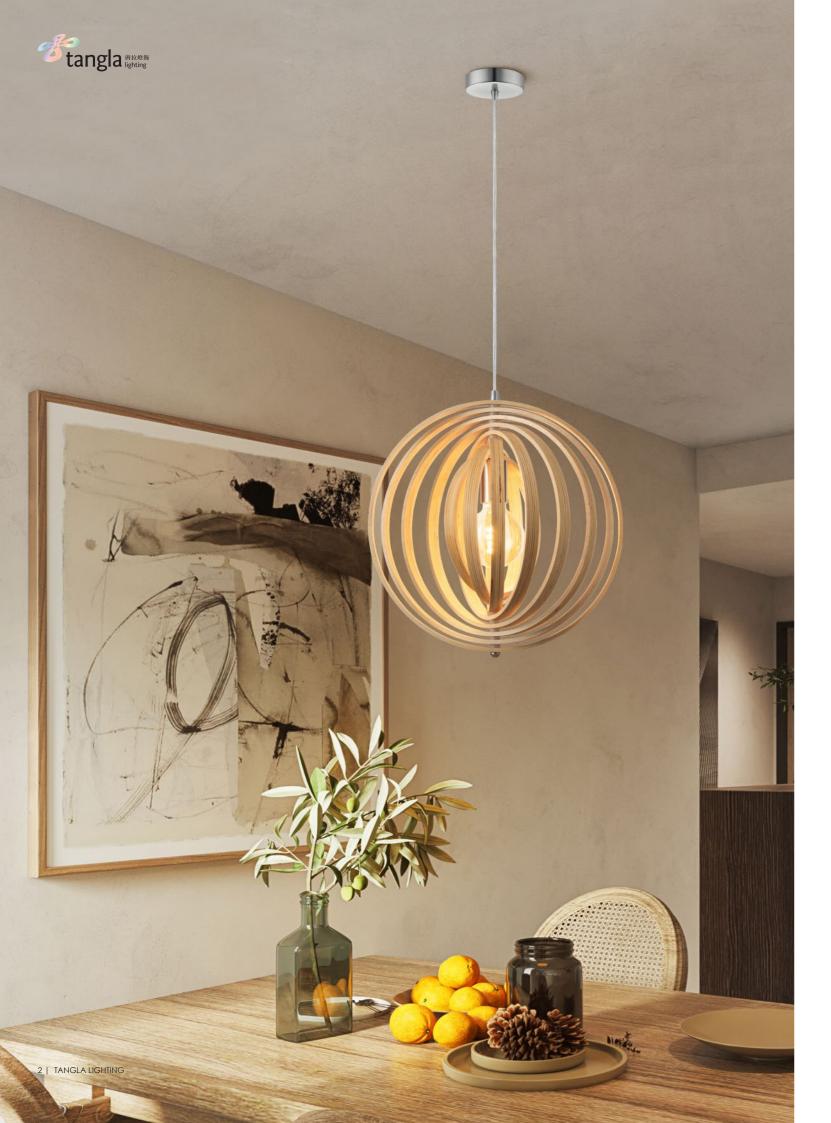

TLP7432-40MN

mat satin natural (S) ■ E27, bulb not incl.
Ø 40 cm

145 cm

**■** E27, bulb not incl. Ø 50 cm

TLP7432-50MN

mat satin natural (M)

155 cm

mat satin natural (L) TLP7432-70MN **■** E27, bulb not incl. Ø 70 cm **175** cm