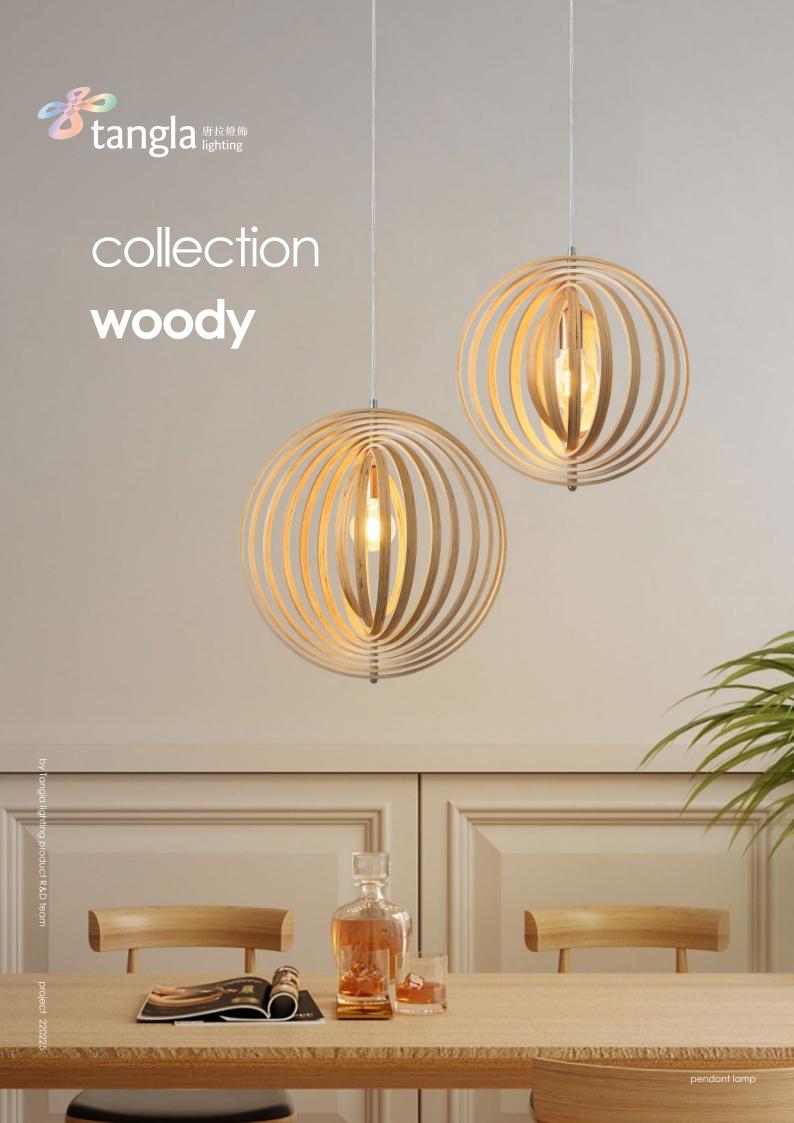

TLP7432-40MN

mat satin natural (S) ■ E27, bulb not incl.
Ø 40 cm

145 cm

**■** E27, bulb not incl. Ø 50 cm

TLP7432-50MN

mat satin natural (M)

155 cm

mat satin natural (L) TLP7432-70MN **■** E27, bulb not incl. Ø 70 cm **175** cm