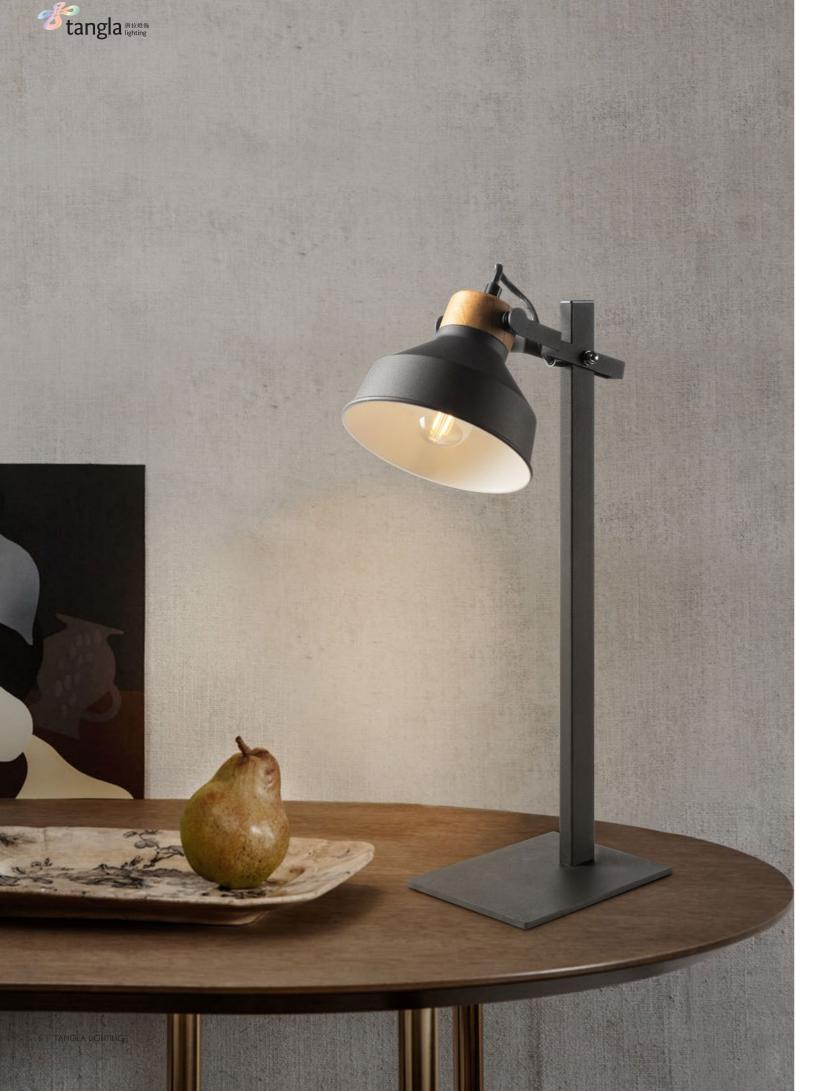

TANGLA LIGHTING | 3

TLP7413-01BN

sand black natural

■ E27, bulb not incl.Ø 42 cm

123 cm

TLT7413-01BN

**■** E27, bulb not incl.↔ 21 x 18 cm

**‡** 49 cm