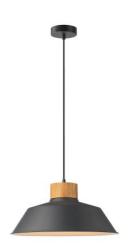

TLS7413-01BN

TLS7413-02BN

sand black natural

■ E27, bulb not incl.↔ 18 x 10 cm

Frangla Hazeless

16cm

≥ 2 x E27, bulb not incl. ↔ 40 x 10 cm

16 cm