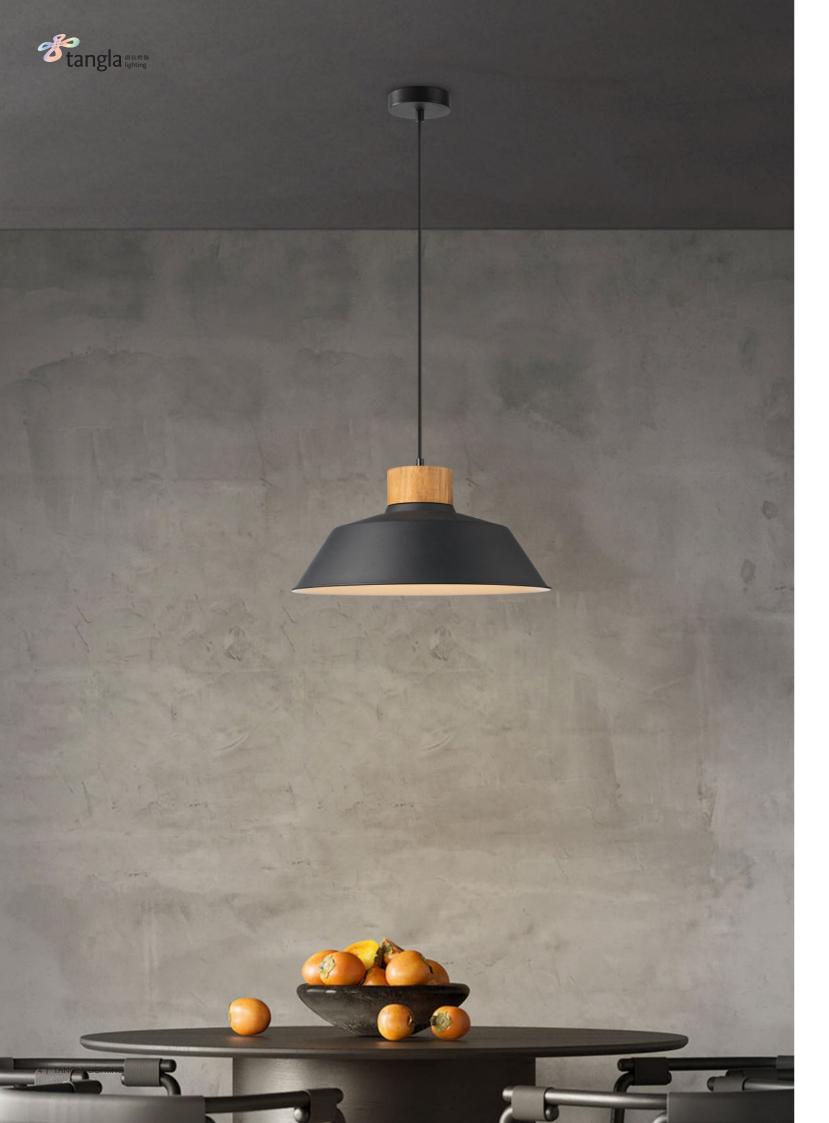

sand black natural

TLF7413-01BN

S F27 bulb not incl

**■** E27, bulb not incl.↔ 37 x 16 cm

sand black natural

119 cm