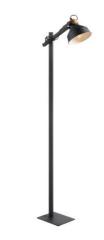

sand black natural

TLF7413-01BN

S F27 bulb not incl

**■** E27, bulb not incl.↔ 37 x 16 cm

sand black natural

119 cm