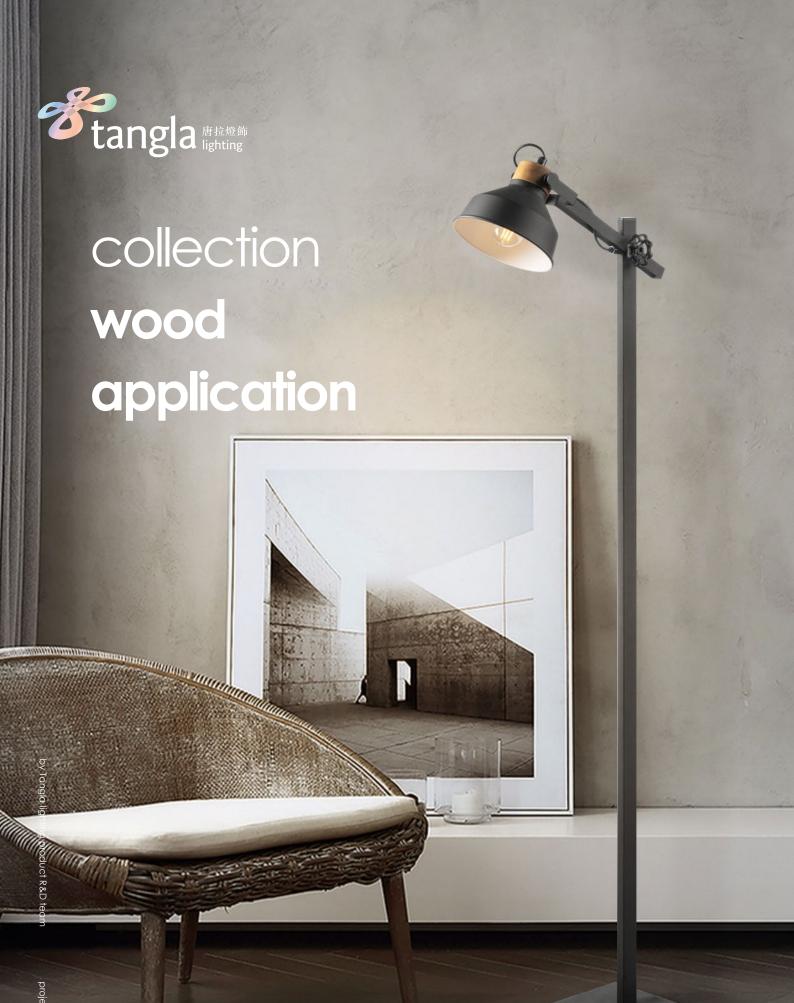

TANGLA LIGHTING | 3

TLP7413-01BN

sand black natural

■ E27, bulb not incl.Ø 42 cm

123 cm

TLT7413-01BN

**■** E27, bulb not incl.↔ 21 x 18 cm

**‡** 49 cm