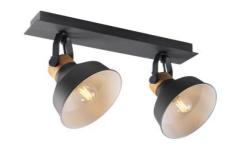

TLS7413-01BN

TLS7413-02BN

sand black natural

■ E27, bulb not incl.↔ 18 x 10 cm

Frangla Hazeless

16cm

≥ 2 x E27, bulb not incl. ↔ 40 x 10 cm

16 cm