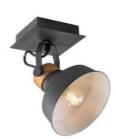

TLS7413-01BN

TLS7413-02BN

sand black natural

■ E27, bulb not incl.↔ 18 x 10 cm

Frangla Hazeless

16cm

≥ 2 x E27, bulb not incl. ↔ 40 x 10 cm

16 cm