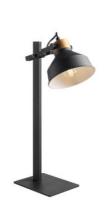

TANGLA LIGHTING | 3

TLP7413-01BN

sand black natural

■ E27, bulb not incl.Ø 42 cm

123 cm

TLT7413-01BN

**■** E27, bulb not incl.↔ 21 x 18 cm

**‡** 49 cm