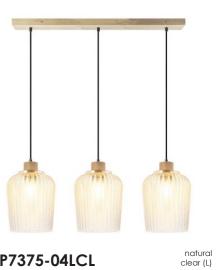

TLP7375-01LCL

■ E27, bulb not incl.
Ø 23 cm

138 cm

TLP7375-03LCL

3 x E27, bulb not incl.Ø 30 cm 138 cm TLP7375-04LCL

**3** x E27, bulb not incl.

↔ 80 x 23 cm 138 cm

natural smoke (S)