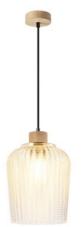

TLP7375-01LCL

■ E27, bulb not incl.
Ø 23 cm

138 cm

TLP7375-03LCL

3 x E27, bulb not incl.Ø 30 cm 138 cm TLP7375-04LCL

**3** x E27, bulb not incl.

↔ 80 x 23 cm 138 cm

natural smoke (S)