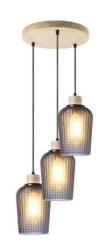

TLP7375-01LCL

■ E27, bulb not incl.
Ø 23 cm

138 cm

TLP7375-03LCL

3 x E27, bulb not incl.Ø 30 cm 138 cm TLP7375-04LCL

**3** x E27, bulb not incl.

↔ 80 x 23 cm 138 cm

natural smoke (S)