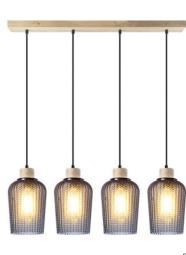

TLP7375-01LCL

■ E27, bulb not incl.
Ø 23 cm

138 cm

TLP7375-03LCL

3 x E27, bulb not incl.Ø 30 cm 138 cm TLP7375-04LCL

**3** x E27, bulb not incl.

↔ 80 x 23 cm 138 cm

natural smoke (S)

125 cm

TLP7375-03SSM

3 x E27, bulb not incl.Ø 30 cm 125 cm TLP7375-04SSM

natural smoke (S)

₹ 4 x E27, bulb not incl. ↔ 80 x 13 cm 125 cm