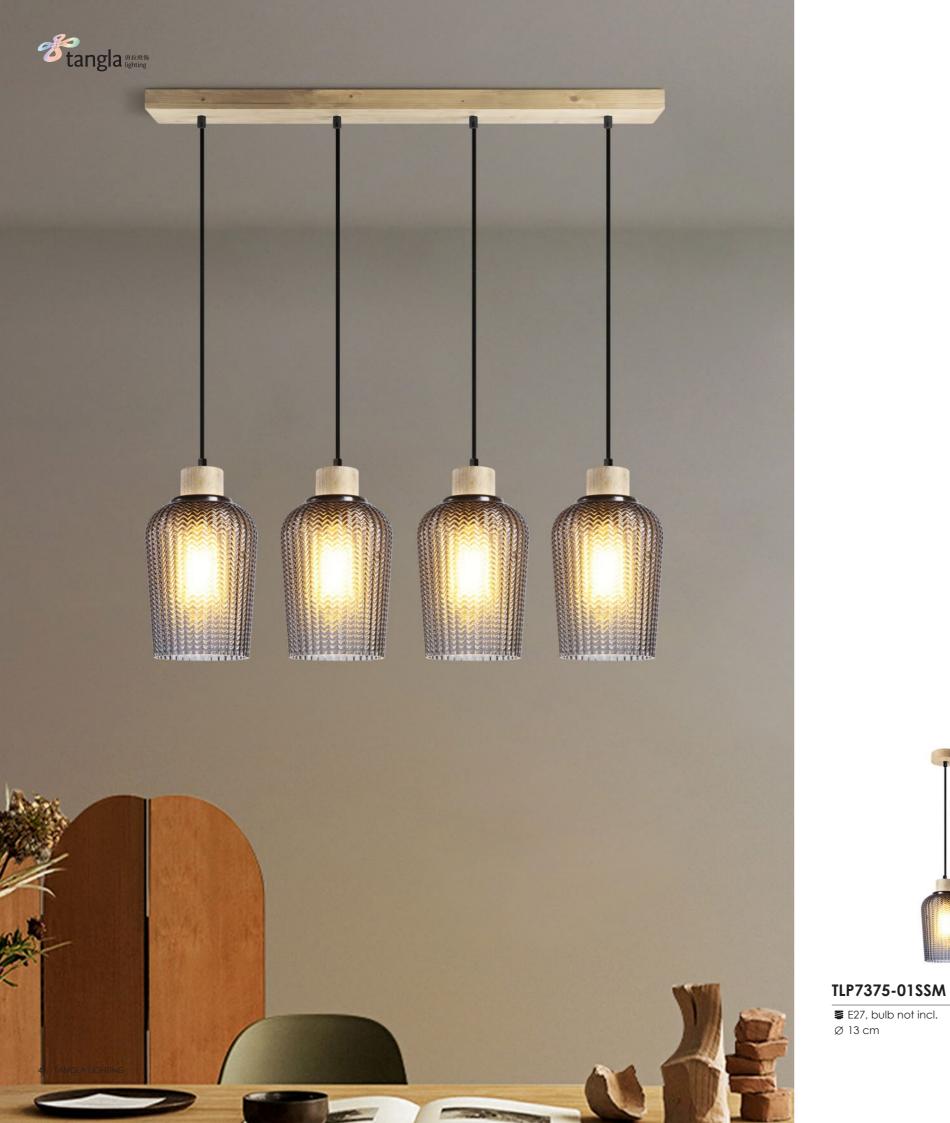

125 cm

TLP7375-03SSM

3 x E27, bulb not incl.Ø 30 cm 125 cm TLP7375-04SSM

natural smoke (S)

₹ 4 x E27, bulb not incl. ↔ 80 x 13 cm 125 cm