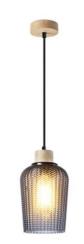

125 cm

TLP7375-03SSM

3 x E27, bulb not incl.Ø 30 cm 125 cm TLP7375-04SSM

natural smoke (S)

₹ 4 x E27, bulb not incl. ↔ 80 x 13 cm 125 cm