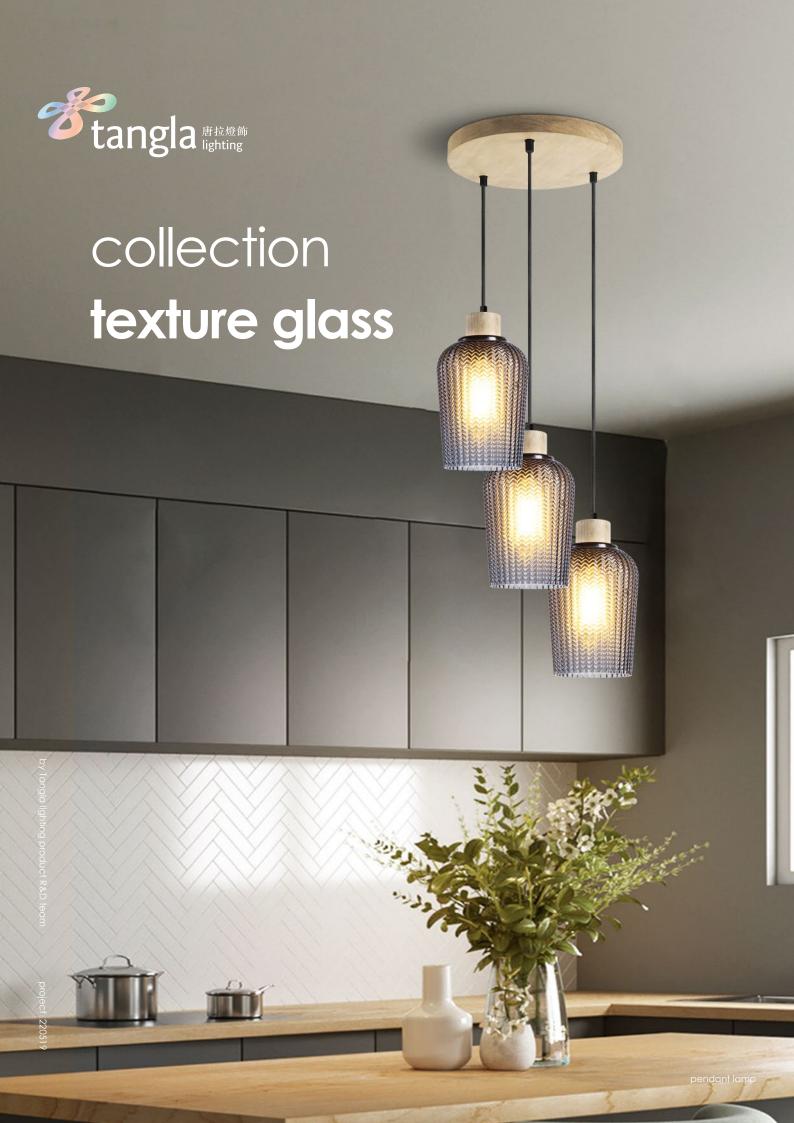

TLP7375-01LCL

■ E27, bulb not incl.
Ø 23 cm

138 cm

TLP7375-03LCL

3 x E27, bulb not incl.Ø 30 cm 138 cm TLP7375-04LCL

**3** x E27, bulb not incl.

↔ 80 x 23 cm 138 cm

natural smoke (S)