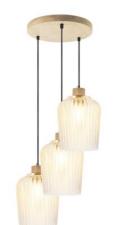

125 cm

TLP7375-03SSM

3 x E27, bulb not incl.Ø 30 cm 125 cm TLP7375-04SSM

natural smoke (S)

₹ 4 x E27, bulb not incl. ↔ 80 x 13 cm 125 cm