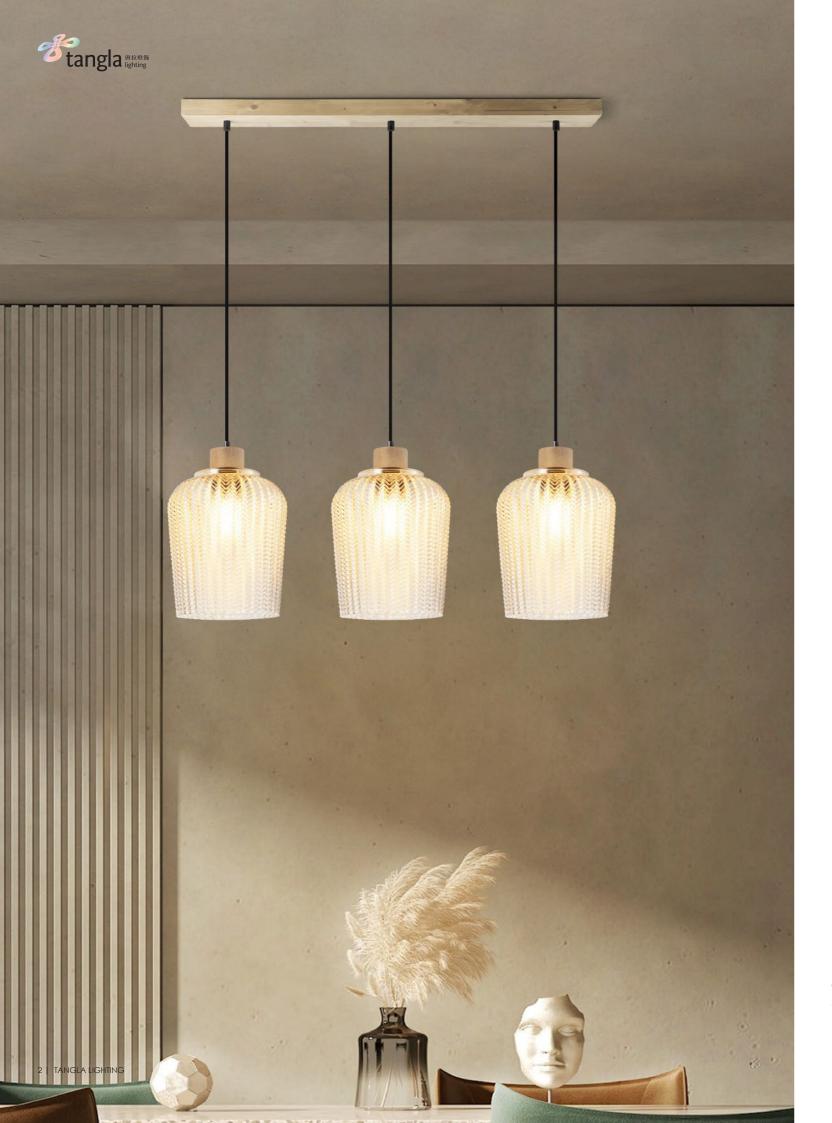

125 cm

TLP7375-03SSM

3 x E27, bulb not incl.Ø 30 cm 125 cm TLP7375-04SSM

natural smoke (S)

₹ 4 x E27, bulb not incl. ↔ 80 x 13 cm 125 cm