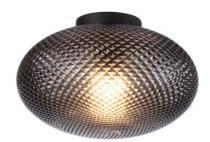

TLC7385-01SM

sand black smoke

**■** G9, bulb not incl.

Ø 15 cm

12.5 cm

TLP7385-01SM

TLP7385-03SM

sand black smoke

sand black smoke TLT7385-01SM

■ G9, bulb not incl.
Ø 15 cm

**1** 40 cm

TLF7385-02SM

≥ 2 x G9, bulb not incl. Ø 25 cm 140 cm

sand black smoke