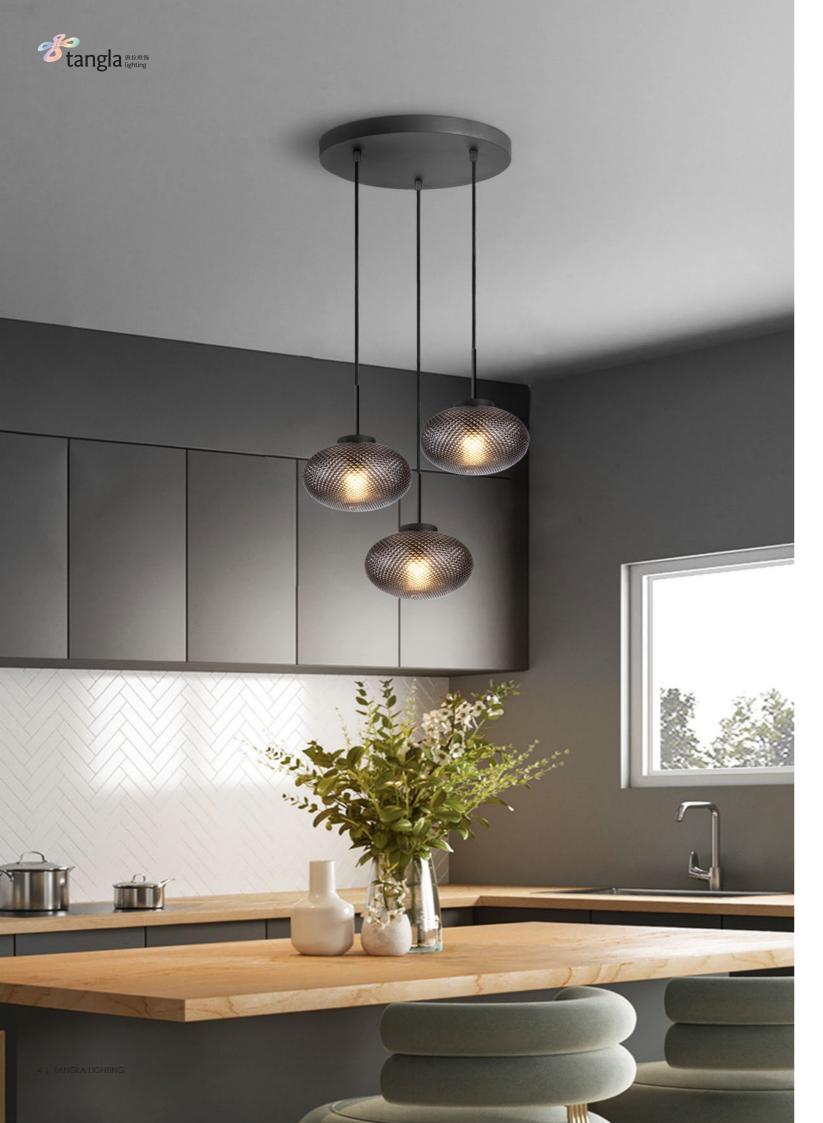

■ G9, bulb not incl.
Ø 15 cm

150 cm

■ 3 x G9, bulb not incl.
Ø 30 cm

150 cm

TLP7385-04SM

sand black smoke

**■** 4 x G9, bulb not incl. ↔ 80 x 15 cm

**1** 150 cm