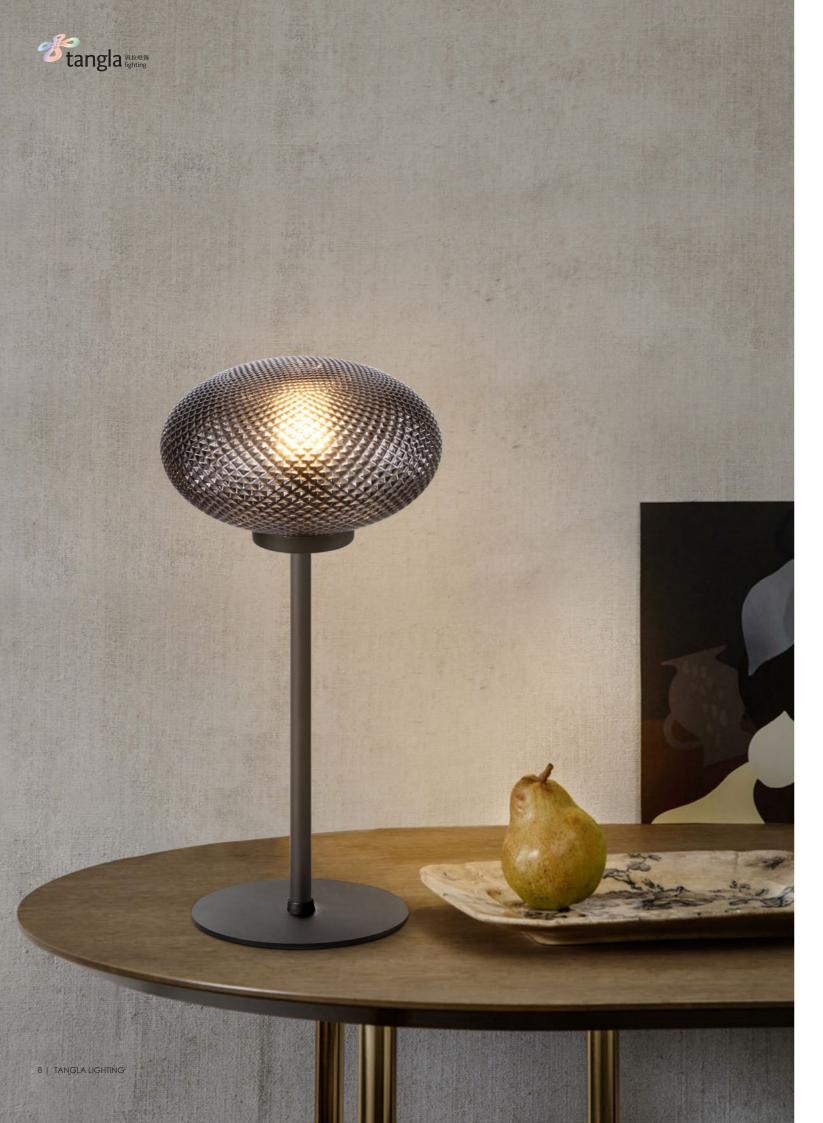

TLC7385-01SM

sand black smoke

**■** G9, bulb not incl.

Ø 15 cm

12.5 cm

TLP7385-01SM

TLP7385-03SM

sand black smoke

■ G9, bulb not incl.
Ø 15 cm

150 cm

■ 3 x G9, bulb not incl.
Ø 30 cm

150 cm

TLP7385-04SM

sand black smoke

**■** 4 x G9, bulb not incl. ↔ 80 x 15 cm

**1** 150 cm

sand black smoke TLT7385-01SM

■ G9, bulb not incl.
Ø 15 cm

**1** 40 cm

TLF7385-02SM

≥ 2 x G9, bulb not incl. Ø 25 cm 140 cm

sand black smoke