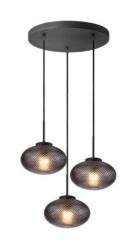

■ G9, bulb not incl.
Ø 15 cm

150 cm

■ 3 x G9, bulb not incl.
Ø 30 cm

150 cm

TLP7385-04SM

sand black smoke

**■** 4 x G9, bulb not incl. ↔ 80 x 15 cm

**1** 150 cm