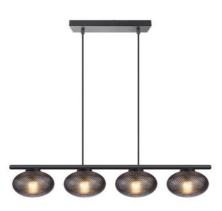

■ G9, bulb not incl.
Ø 15 cm

150 cm

■ 3 x G9, bulb not incl.
Ø 30 cm

150 cm

TLP7385-04SM

sand black smoke

**■** 4 x G9, bulb not incl. ↔ 80 x 15 cm

**1** 150 cm