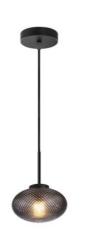

TLC7385-01SM

sand black smoke

**■** G9, bulb not incl.

Ø 15 cm

12.5 cm

TLP7385-01SM

TLP7385-03SM

sand black smoke