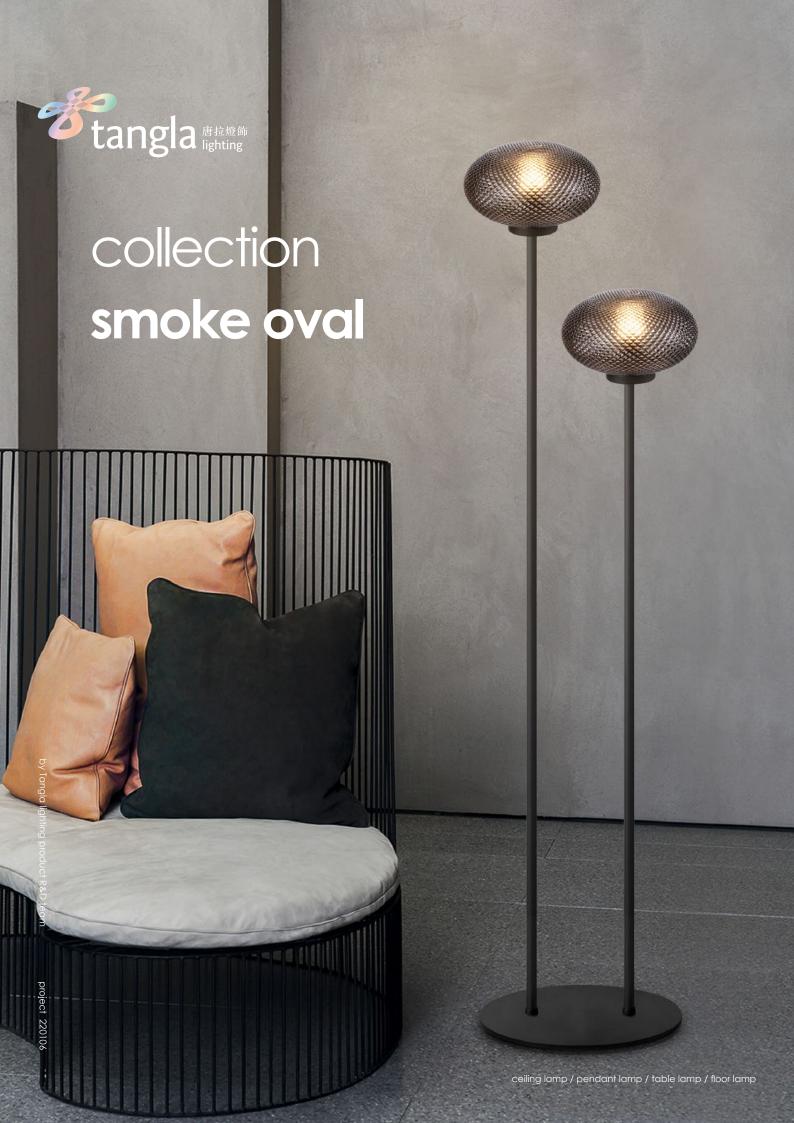

TLC7385-01SM

sand black smoke

**■** G9, bulb not incl.

Ø 15 cm

12.5 cm

TLP7385-01SM

TLP7385-03SM

sand black smoke

■ G9, bulb not incl.
Ø 15 cm

150 cm

■ 3 x G9, bulb not incl.
Ø 30 cm

150 cm

TLP7385-04SM

sand black smoke

**■** 4 x G9, bulb not incl. ↔ 80 x 15 cm

**1** 150 cm

sand black smoke TLT7385-01SM

■ G9, bulb not incl.
Ø 15 cm

**1** 40 cm

TLF7385-02SM

≥ 2 x G9, bulb not incl. Ø 25 cm 140 cm

sand black smoke