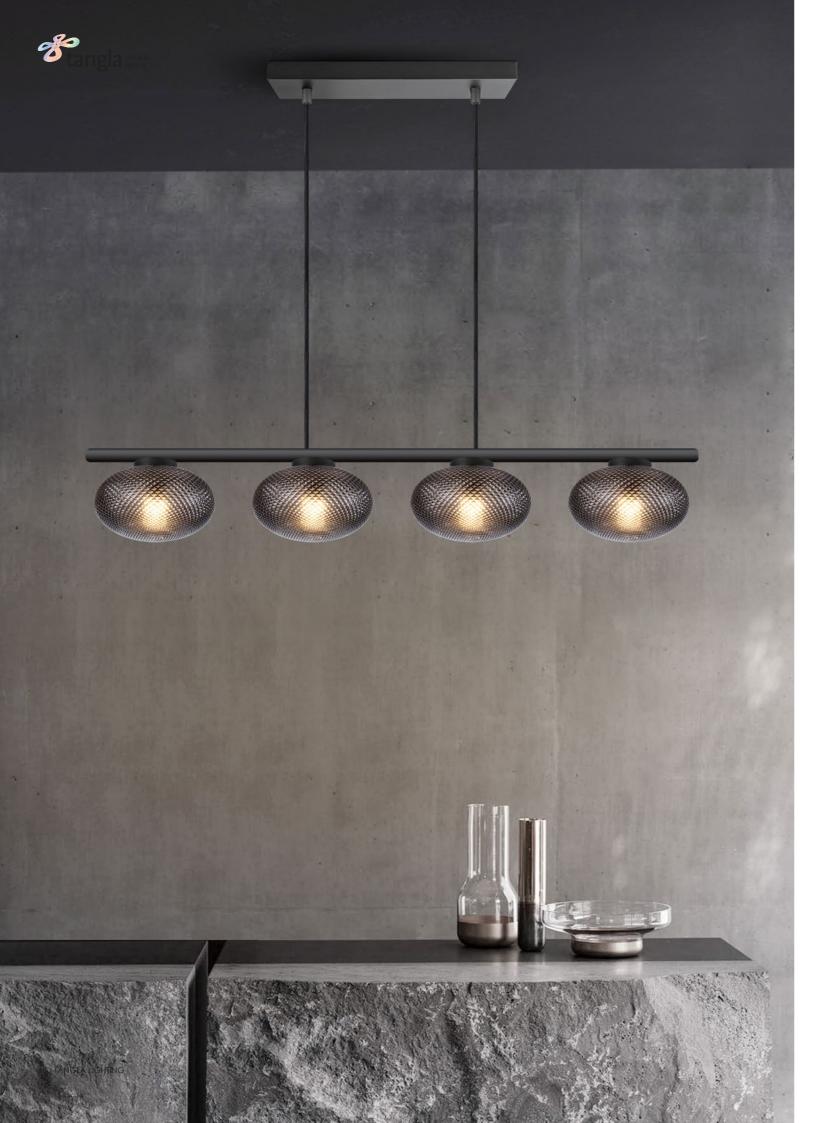

■ G9, bulb not incl.
Ø 15 cm

150 cm

■ 3 x G9, bulb not incl.
Ø 30 cm

150 cm

TLP7385-04SM

sand black smoke

**■** 4 x G9, bulb not incl. ↔ 80 x 15 cm

**1** 150 cm