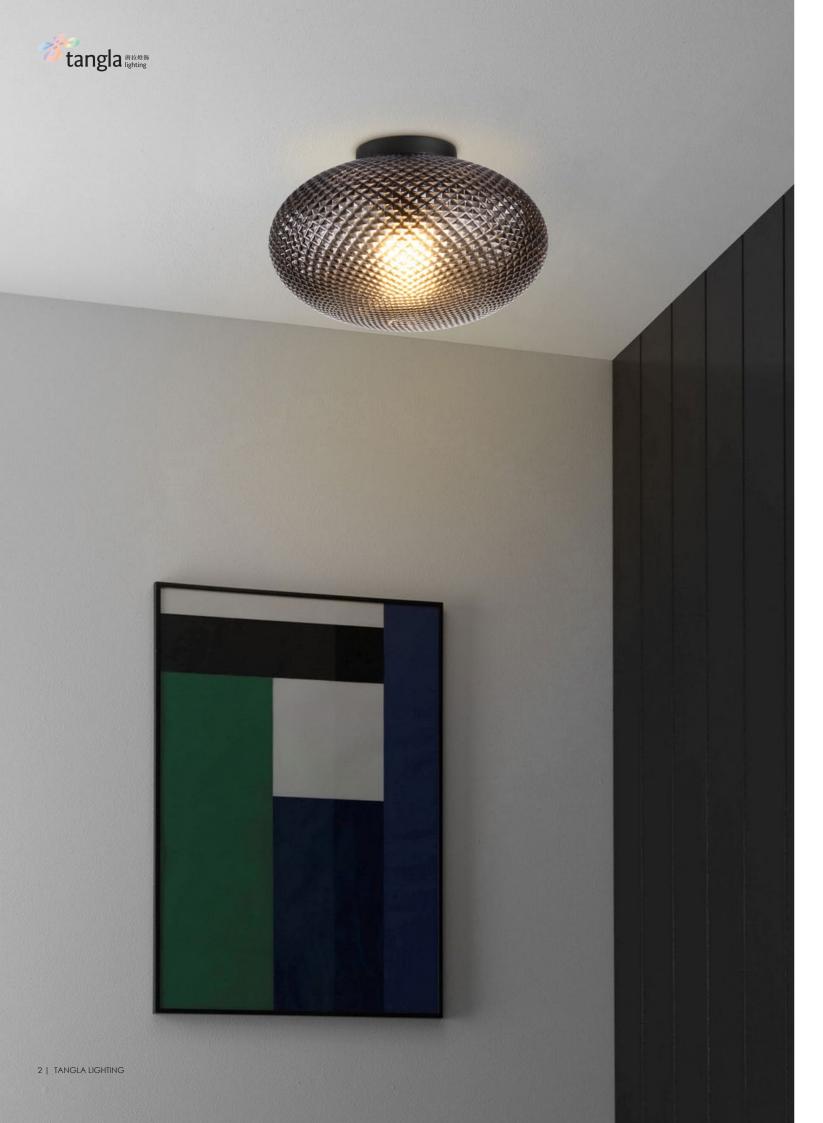

TLC7385-01SM

sand black smoke

**■** G9, bulb not incl.

Ø 15 cm

12.5 cm

TLP7385-01SM

TLP7385-03SM

sand black smoke

sand black smoke TLT7385-01SM

■ G9, bulb not incl.
Ø 15 cm

**1** 40 cm

TLF7385-02SM

≥ 2 x G9, bulb not incl. Ø 25 cm 140 cm

sand black smoke