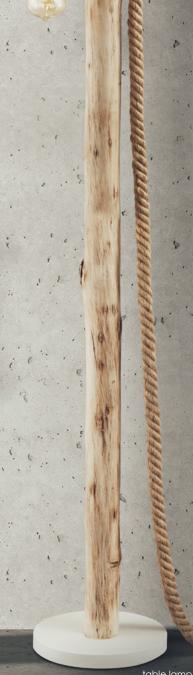

TLF2037-01NT

sand white natural

**₹** E27, bulb not incl.

Ø 23 cm 150 cm

2 | TANGLA LIGHTING TANGLA LIGHTING | 3