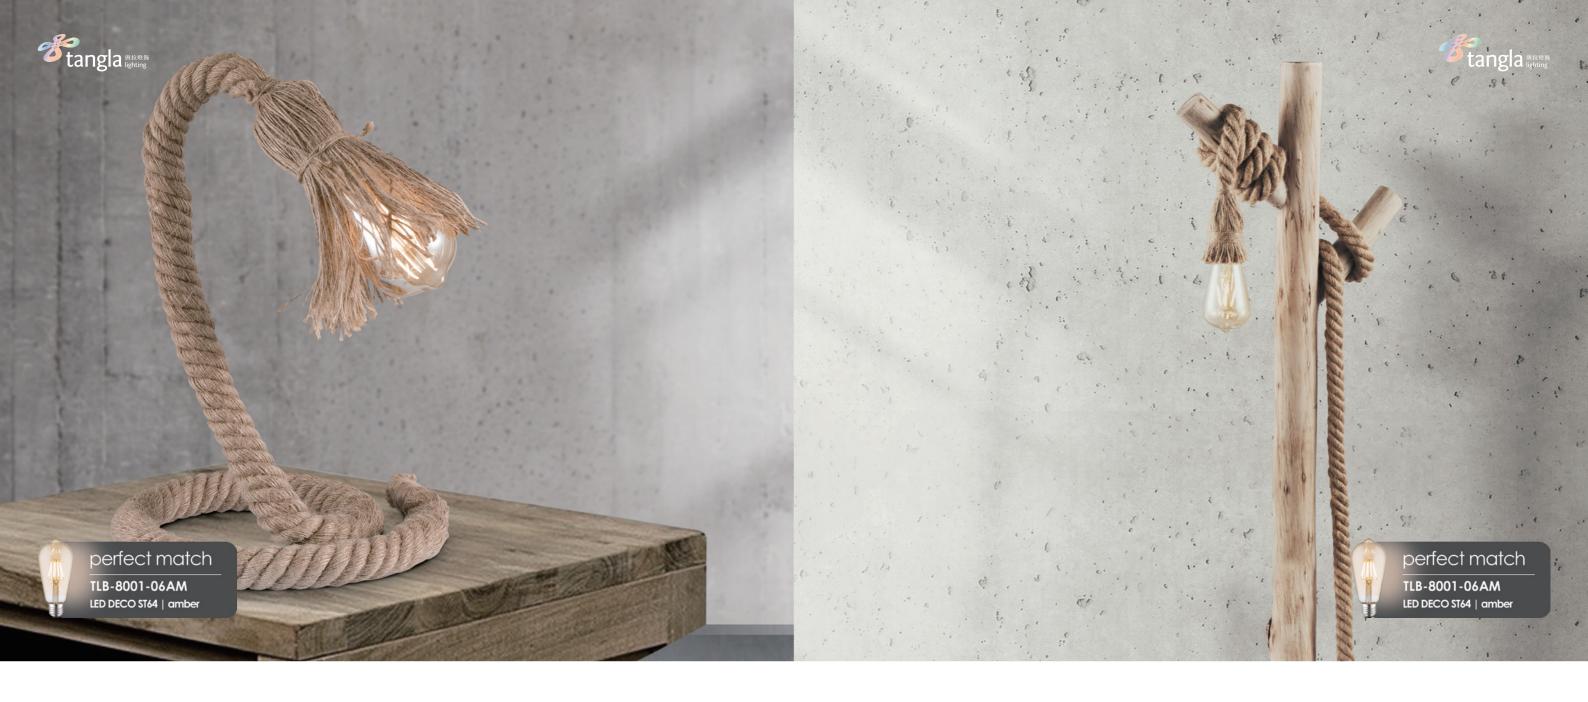

# collection rope cable & raw wood

TLT1088-01NT

**≥** E27, bulb not incl.

Ø 20 cm **1** 34 cm

natural **TLT1089-01NT** 

sand white natural

**₹** E27, bulb not incl.

**‡** 60 cm Ø 16 cm