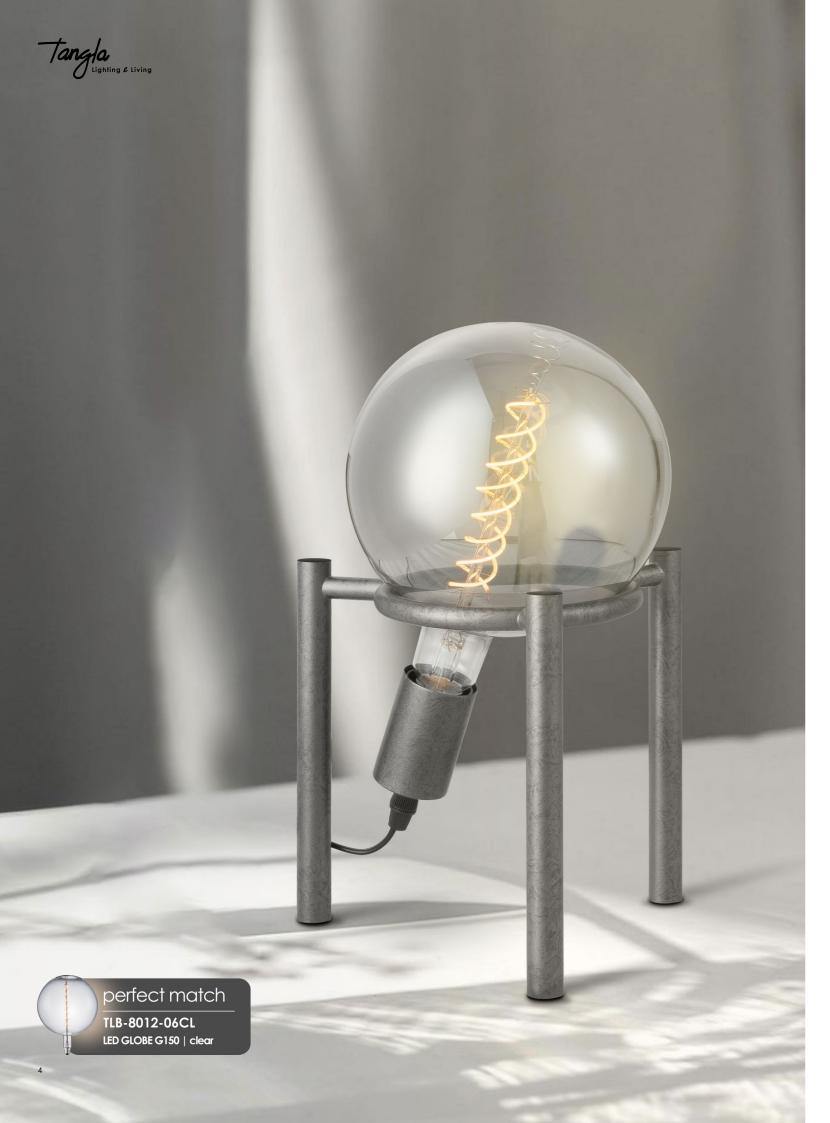

# TLP7047-04GM

burned metal

₹ 4 x E27, bulb not incl.

TLT7047-01GM

burned metal

**■** E27, bulb not incl.

TLF7047-03GM

burned metal

burned metal

**3** x E27, bulb not incl. Ø 38 cm

perfect match

TLB-8012-06CL

LED GLOBE G150 | clear

160 cm

TLF7047-02GM

≥ 2 x E27, bulb not incl. Ø 38 cm