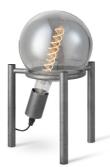

# TLP7047-04GM

burned metal

₹ 4 x E27, bulb not incl.

TLT7047-01GM

burned metal

**■** E27, bulb not incl.

TLF7047-03GM

burned metal