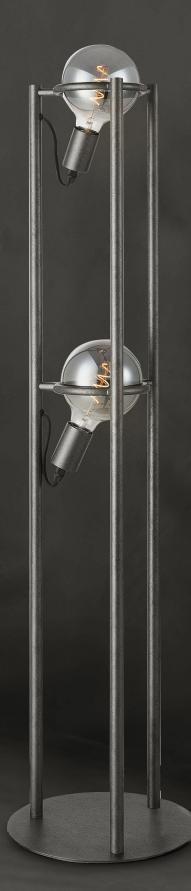

# TLP7047-04GM

burned metal

₹ 4 x E27, bulb not incl.

TLT7047-01GM

burned metal

**■** E27, bulb not incl.

TLF7047-03GM

burned metal

burned metal

**3** x E27, bulb not incl. Ø 38 cm

perfect match

TLB-8012-06CL

LED GLOBE G150 | clear

160 cm

TLF7047-02GM

≥ 2 x E27, bulb not incl. Ø 38 cm