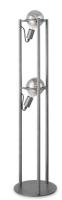

burned metal

**3** x E27, bulb not incl. Ø 38 cm

perfect match

TLB-8012-06CL

LED GLOBE G150 | clear

160 cm

TLF7047-02GM

≥ 2 x E27, bulb not incl. Ø 38 cm