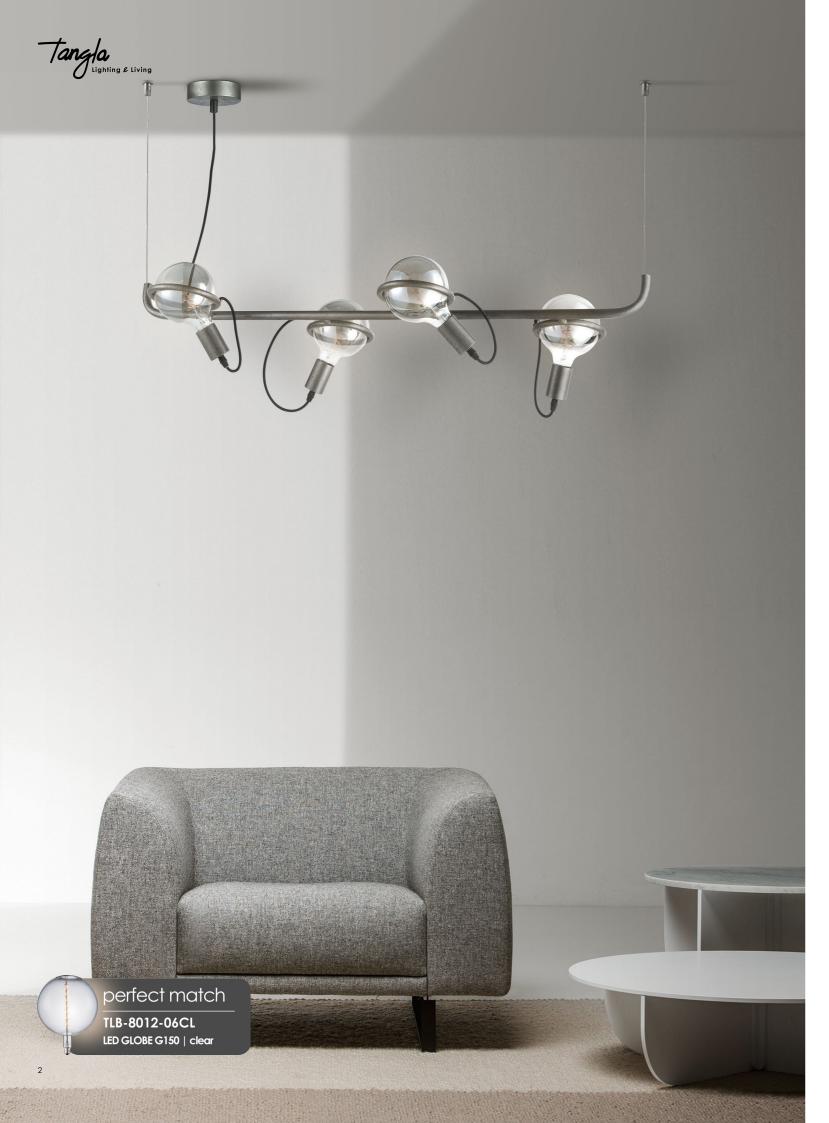

# TLP7047-04GM

burned metal

₹ 4 x E27, bulb not incl.

TLT7047-01GM

burned metal

**■** E27, bulb not incl.

TLF7047-03GM

burned metal

burned metal

**3** x E27, bulb not incl. Ø 38 cm

perfect match

TLB-8012-06CL

LED GLOBE G150 | clear

160 cm

TLF7047-02GM

≥ 2 x E27, bulb not incl. Ø 38 cm