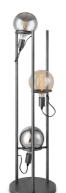

burned metal

**3** x E27, bulb not incl. Ø 38 cm

perfect match

TLB-8012-06CL

LED GLOBE G150 | clear

160 cm

TLF7047-02GM

≥ 2 x E27, bulb not incl. Ø 38 cm