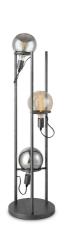

# TLP7047-04GM

burned metal

₹ 4 x E27, bulb not incl.

TLT7047-01GM

burned metal

**■** E27, bulb not incl.

TLF7047-03GM

burned metal

burned metal

**3** x E27, bulb not incl. Ø 38 cm

perfect match

TLB-8012-06CL

LED GLOBE G150 | clear

160 cm

TLF7047-02GM

≥ 2 x E27, bulb not incl. Ø 38 cm