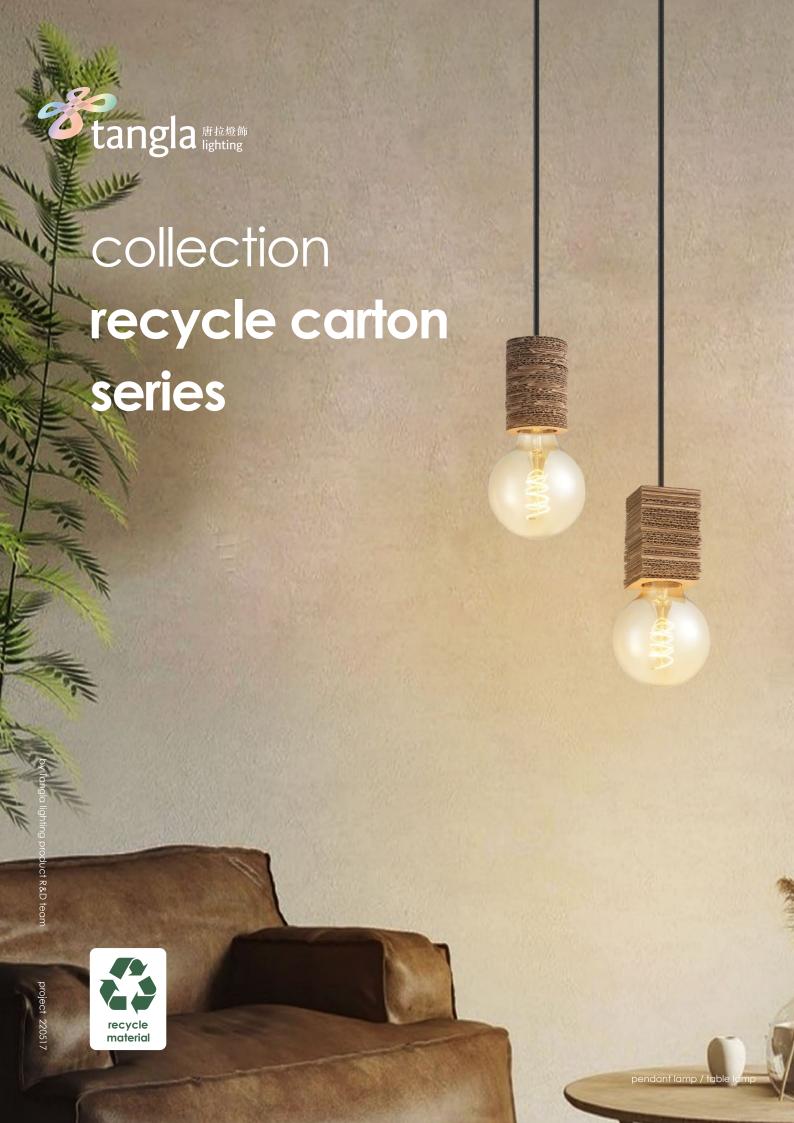

TLT7464-01C

■ E27, bulb not incl.
Ø 15 cm

**1** 20 cm

TLT7464-01D

**■** E27, bulb not incl. Ø 15 cm

**1** 20 cm

TLT7464-01E

■ E27, bulb not incl.
Ø 15 cm

**1** 20 cm

TLT7464-01F

**■** E27, bulb not incl.

Ø 15 cm

**1** 20 cm

natural

TLT7464-01B

natural TLT7464-01A

natural

**■** E27, bulb not incl.↔ 11 x 11 cm

**1**9cm

**■** E27, bulb not incl.

↔ 20 x 9.5 cm

**1**9cm