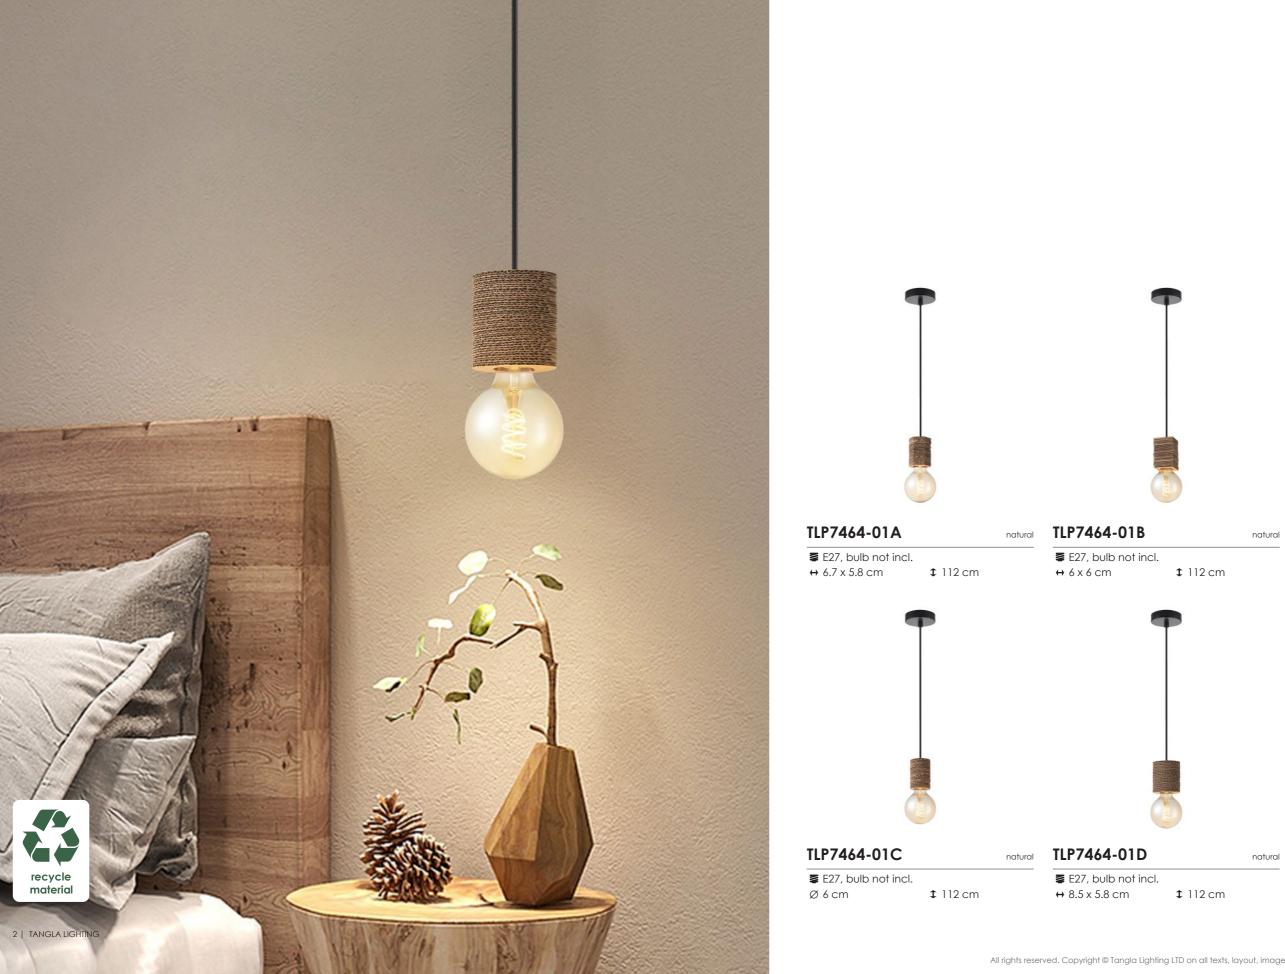

TLT7464-01C

■ E27, bulb not incl.
Ø 15 cm

**1** 20 cm

TLT7464-01D

**■** E27, bulb not incl. Ø 15 cm

**1** 20 cm

TLT7464-01E

■ E27, bulb not incl.
Ø 15 cm

**1** 20 cm

TLT7464-01F

**■** E27, bulb not incl.

Ø 15 cm

**1** 20 cm

natural

TLT7464-01B

natural TLT7464-01A

natural

**■** E27, bulb not incl.↔ 11 x 11 cm

**1**9cm

**■** E27, bulb not incl.

↔ 20 x 9.5 cm

**1**9cm