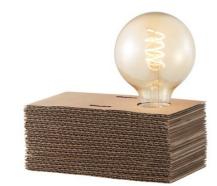

natural

**■** E27, bulb not incl.↔ 11 x 11 cm

**1**9cm

**■** E27, bulb not incl.

↔ 20 x 9.5 cm

**1**9cm