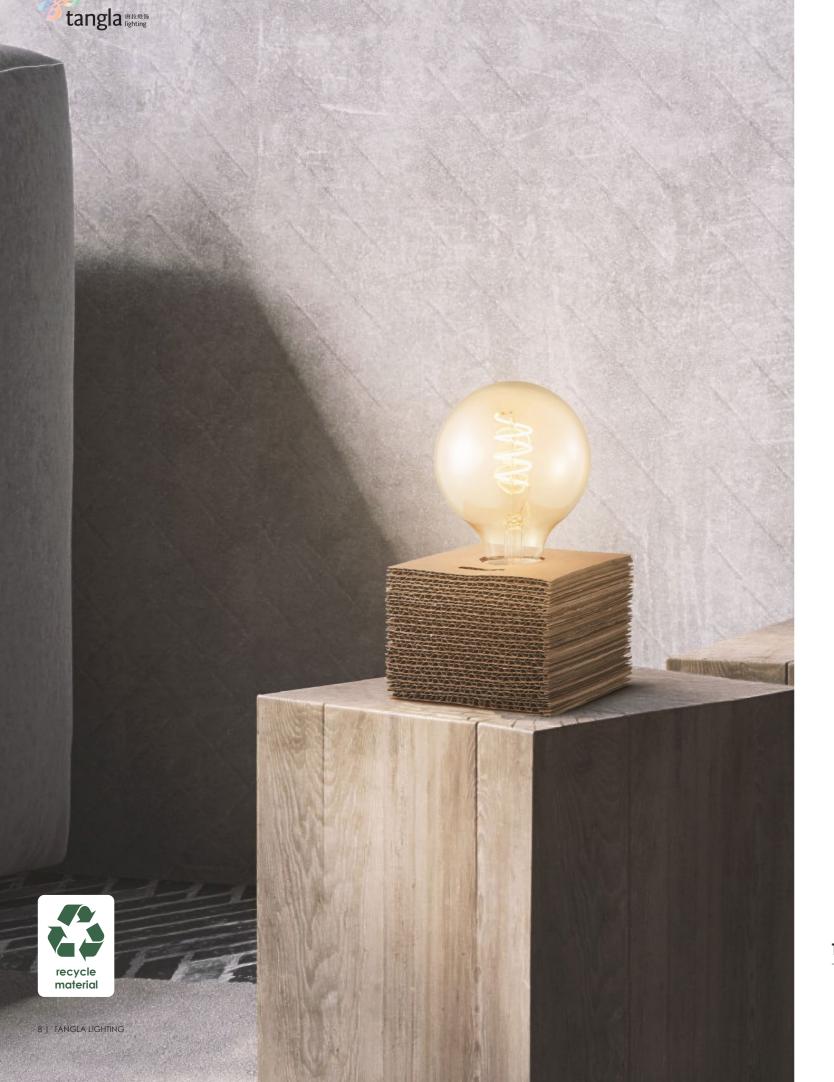

tangla ####

TLP7464-01E

natural

**■** E27, bulb not incl.

Ø6cm

tangla #乾娘飾

recycle material

103 cm