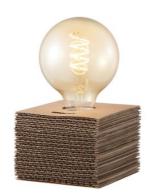

natural

**■** E27, bulb not incl.↔ 11 x 11 cm

**1**9cm

**■** E27, bulb not incl.

↔ 20 x 9.5 cm

**1**9cm