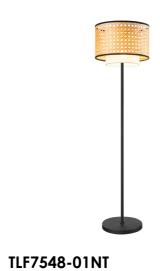

**■** E27, bulb not incl. Ø 38 cm

158 cm

Tangla
Lighting & Living

Tangla Lighting and Living Limited 唐拉光和家有限公司