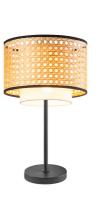

# collection rattan

TLP7548-01NT

o lo o litti

**≥** E27, bulb not incl. Ø 25 cm

120 cm

TLP7548-03NTR

natural

# TLP7548-02NT

natural TLP7548-03NT

natural

- ≥ 2 x E27, bulb not incl.
- ↔ 66 x 25 cm
- 125 cm
- **3** x E27, bulb not incl.
- ↔ 75 x 25 cm
- 125 cm

TLT7548-01NT

natural

■ E27, bulb not incl.
Ø 25 cm

**1** 47 cm