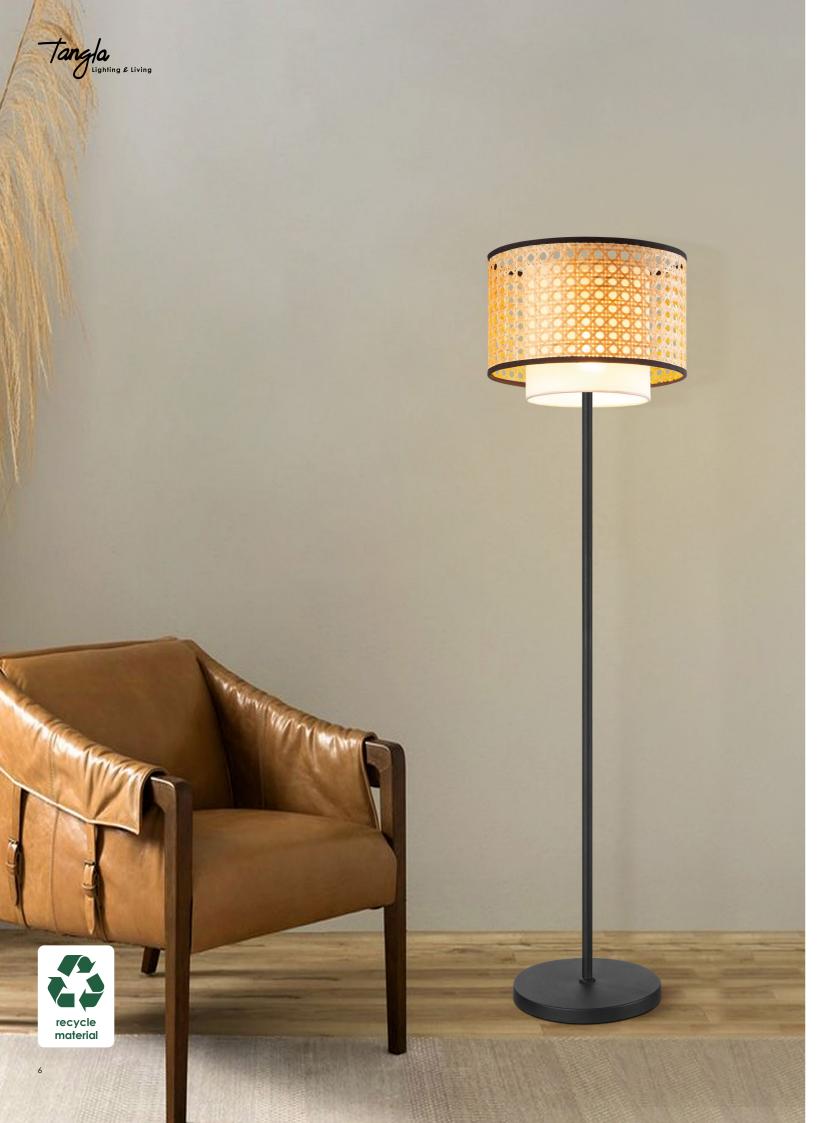

**■** E27, bulb not incl. Ø 38 cm

158 cm

Tangla
Lighting & Living

Tangla Lighting and Living Limited 唐拉光和家有限公司