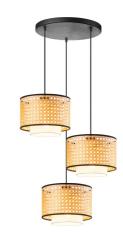

# collection rattan

TLP7548-01NT

o lo o litti

**≥** E27, bulb not incl. Ø 25 cm

120 cm

TLP7548-03NTR

natural