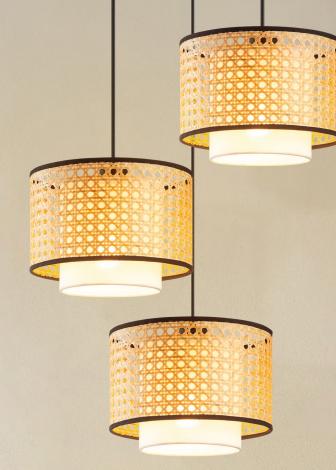

# TLP7548-02NT

natural TLP7548-03NT

natural

- ≥ 2 x E27, bulb not incl.
- ↔ 66 x 25 cm
- 125 cm
- **3** x E27, bulb not incl.
- ↔ 75 x 25 cm
- 125 cm

TLT7548-01NT

natural

■ E27, bulb not incl.
Ø 25 cm

**1** 47 cm