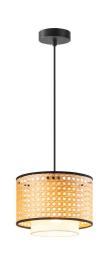

# TLP7548-02NT

natural TLP7548-03NT

natural

- ≥ 2 x E27, bulb not incl.
- ↔ 66 x 25 cm
- 125 cm
- **3** x E27, bulb not incl.
- ↔ 75 x 25 cm
- 125 cm

TLT7548-01NT

natural

■ E27, bulb not incl.
Ø 25 cm

**1** 47 cm