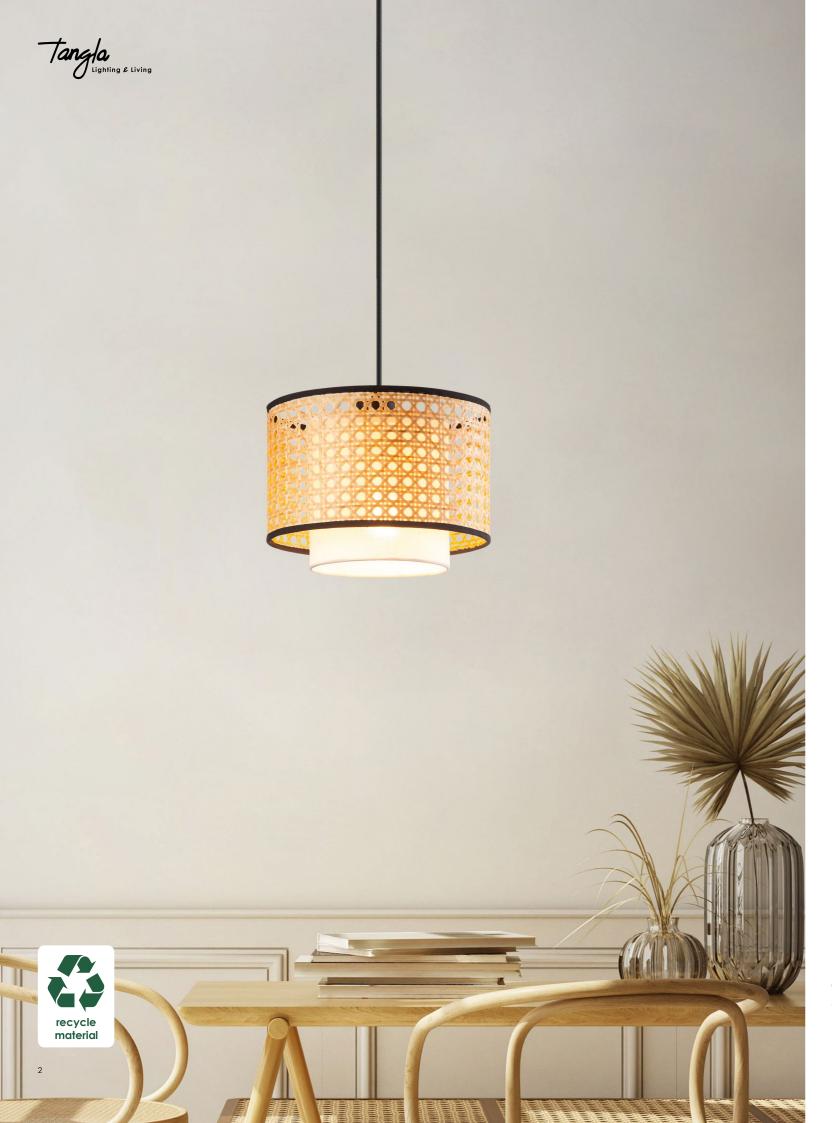

**■** E27, bulb not incl. Ø 38 cm

158 cm

Tangla
Lighting & Living

Tangla Lighting and Living Limited 唐拉光和家有限公司