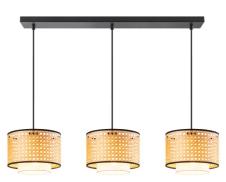

# TLP7548-02NT

natural TLP7548-03NT

natural

- ≥ 2 x E27, bulb not incl.
- ↔ 66 x 25 cm
- 125 cm
- **3** x E27, bulb not incl.
- ↔ 75 x 25 cm
- 125 cm

TLT7548-01NT

natural

■ E27, bulb not incl.
Ø 25 cm

**1** 47 cm