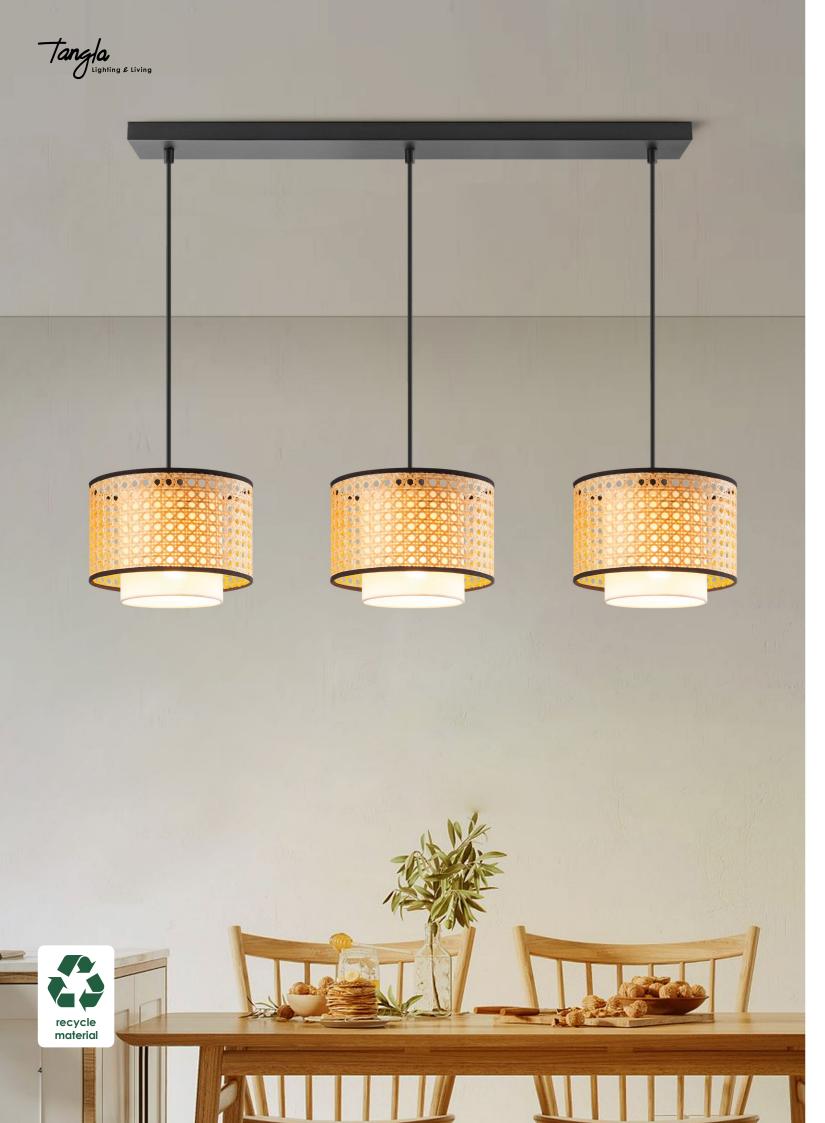

# TLP7548-02NT

natural TLP7548-03NT

natural

- ≥ 2 x E27, bulb not incl.
- ↔ 66 x 25 cm
- 125 cm
- **3** x E27, bulb not incl.
- ↔ 75 x 25 cm
- 125 cm

TLT7548-01NT

natural

■ E27, bulb not incl.
Ø 25 cm

**1** 47 cm