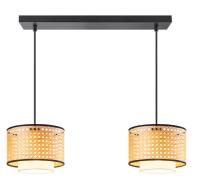

# TLP7548-02NT

natural TLP7548-03NT

natural

- ≥ 2 x E27, bulb not incl.
- ↔ 66 x 25 cm
- 125 cm
- **3** x E27, bulb not incl.
- ↔ 75 x 25 cm
- 125 cm

TLT7548-01NT

natural

■ E27, bulb not incl.
Ø 25 cm

**1** 47 cm