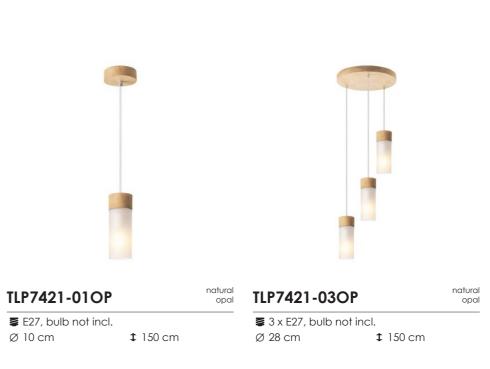

TLP7421-04OP

natural opal

**■** 4 x E27, bulb not incl. ↔ 80 x 15 cm

150 cm





TLT7421-01OP

tangla 唐拉媛飾

KINF

natural opal

■ E27, bulb not incl.
Ø 80 x 15 cm

\$ 25 cm



## HongKong Head Office 香港總公司

10F Mass Mutual Tower, 33 Lockhart Road, Hong Kong 香港灣仔洛克道 33 號萬通大廈 10 樓

# China Office 中國辦事處

No. 23, Room 1101, Building 1, No. 111 Nancheng section Guantai Road, Nancheng District, Dongguan City, Guangdong Province 廣東省東莞市南城街道莞太路南城段 111 号 1 栋 1101 室 23

#### Showroom 展廳

Foxin Industrial Park, Dalang Town, Dongguan City, Guangdong Province, P.R.China 廣東省東莞市大朗佛新工業區

Office: +86-769-2236 2601

Mobie phone: +86 138 2637 3540

E-mail: ilovetangla@tangla-lighting.com

### www.tangla-lighting.com

#### Our Wechat:





All rights reserved. Copyright @ Tangla Lighting LTD on al