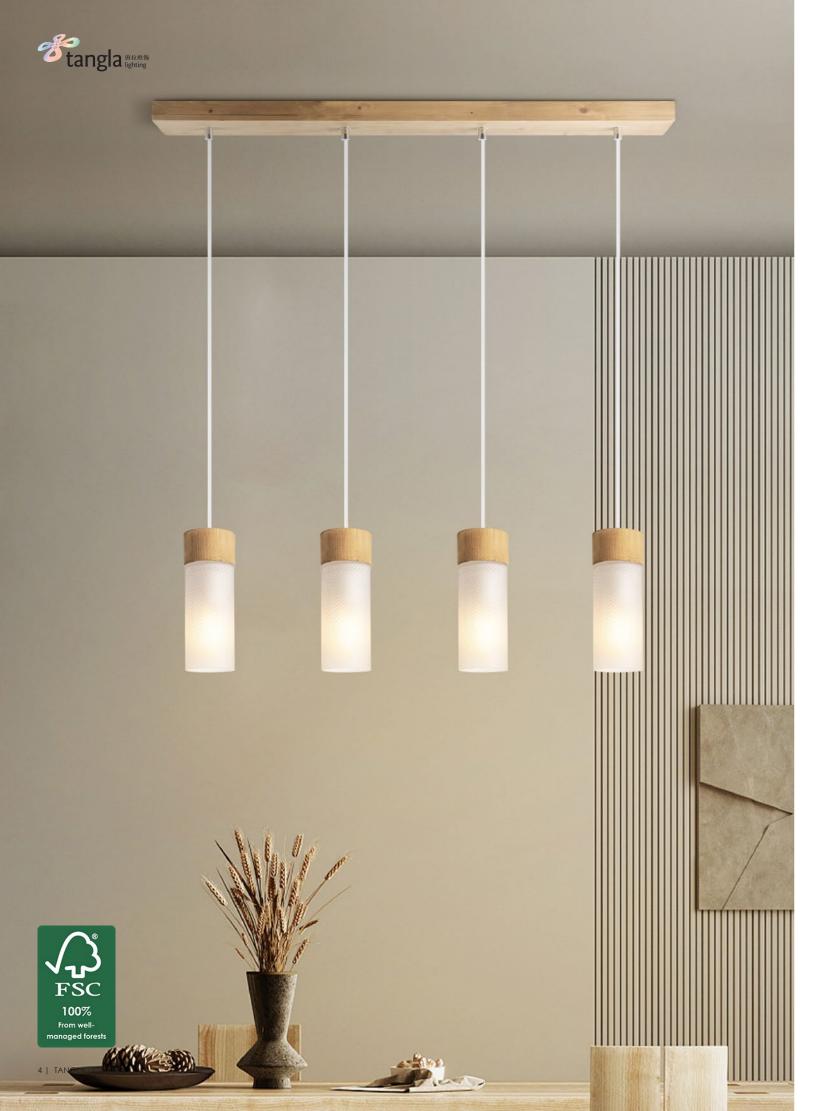

TLP7421-04OP

natural opal

**■** 4 x E27, bulb not incl. ↔ 80 x 15 cm

150 cm

TLT7421-01OP

tangla 唐拉媛飾

KINF

natural opal

■ E27, bulb not incl.
Ø 80 x 15 cm

\$ 25 cm