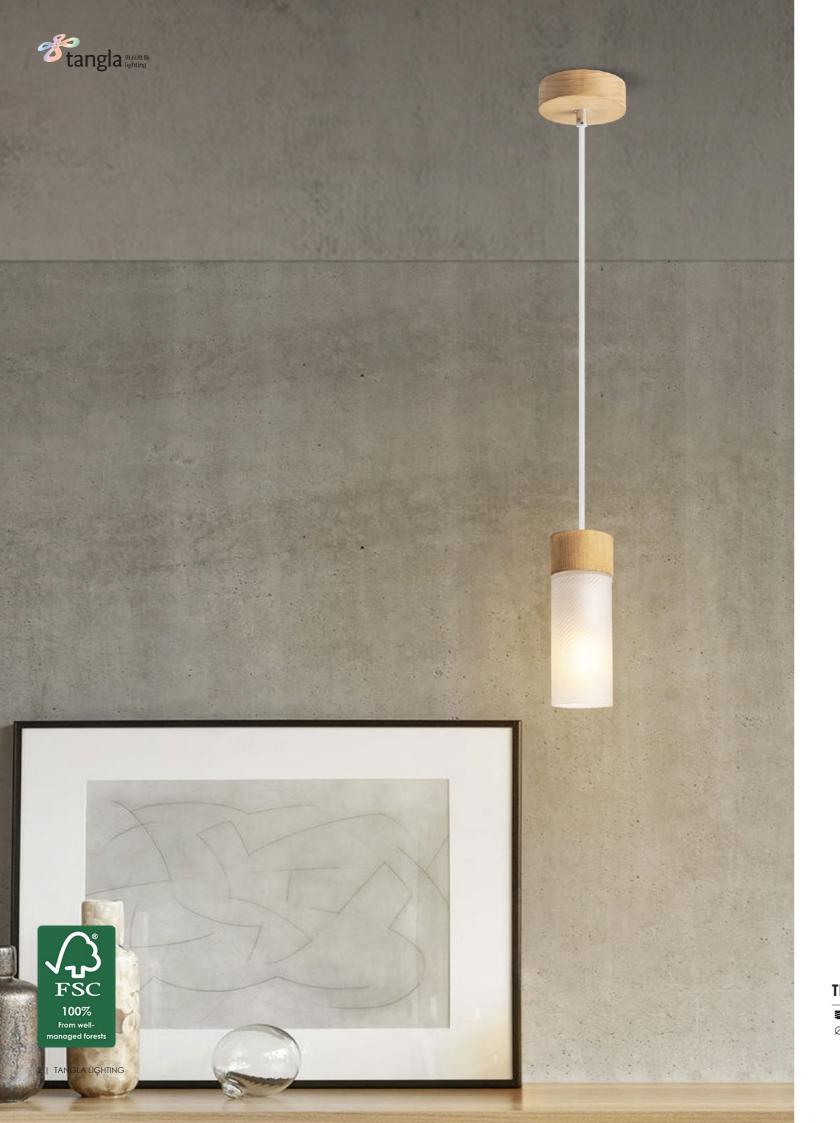

TLP7421-04OP

natural opal

**■** 4 x E27, bulb not incl. ↔ 80 x 15 cm

150 cm





TLT7421-01OP

tangla 唐拉媛飾

KINF

natural opal

■ E27, bulb not incl.
Ø 80 x 15 cm

\$ 25 cm



## HongKong Head Office 香港總公司

10F Mass Mutual Tower, 33 Lockhart Road, Hong Kong 香港灣仔洛克道 33 號萬通大廈 10 樓

# China Office 中國辦事處

No. 23, Room 1101, Building 1, No. 111 Nancheng section Guantai Road, Nancheng District, Dongguan City, Guangdong Province 廣東省東莞市南城街道莞太路南城段 111 号 1 栋 1101 室 23

#### Showroom 展廳

Foxin Industrial Park, Dalang Town, Dongguan City, Guangdong Province, P.R.China 廣東省東莞市大朗佛新工業區

Office: +86-769-2236 2601

Mobie phone: +86 138 2637 3540

E-mail: ilovetangla@tangla-lighting.com

### www.tangla-lighting.com

#### Our Wechat:





All rights reserved. Copyright @ Tangla Lighting LTD on all