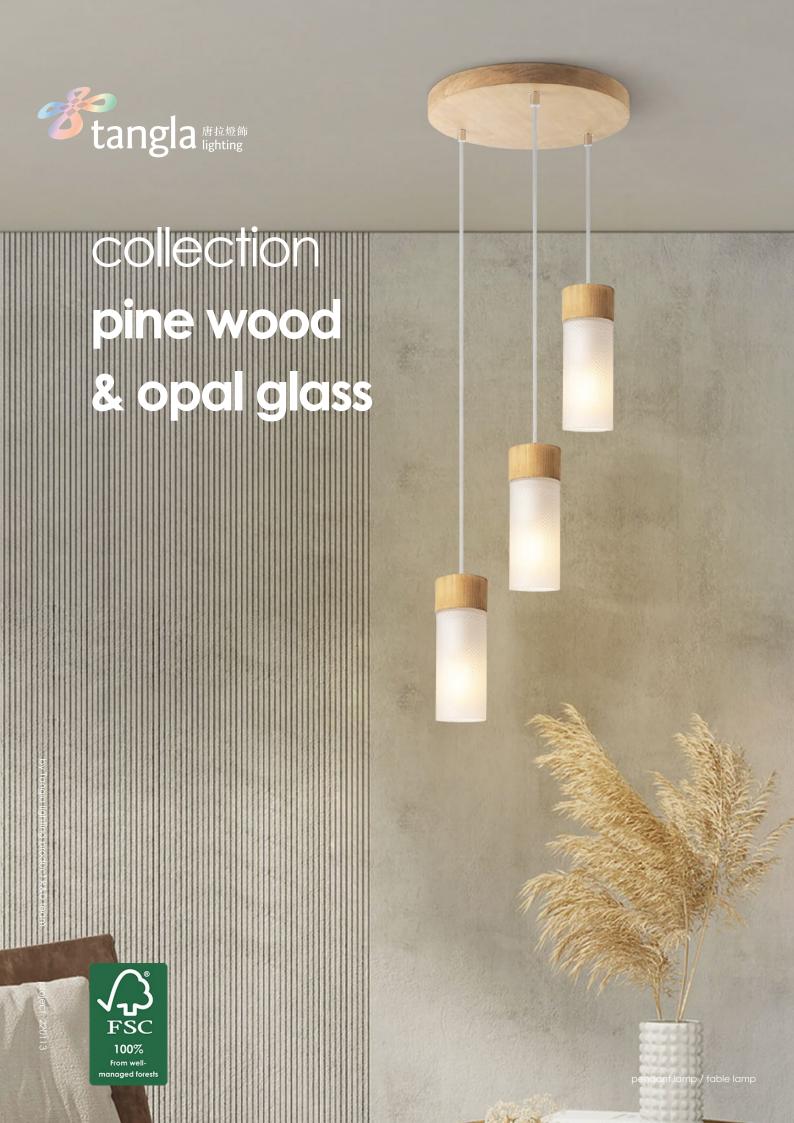

TLP7421-04OP

natural opal

**■** 4 x E27, bulb not incl. ↔ 80 x 15 cm

150 cm





TLT7421-01OP

tangla 唐拉媛飾

KINF

natural opal

■ E27, bulb not incl.
Ø 80 x 15 cm

\$ 25 cm



## HongKong Head Office 香港總公司

10F Mass Mutual Tower, 33 Lockhart Road, Hong Kong 香港灣仔洛克道 33 號萬通大廈 10 樓

# China Office 中國辦事處

No. 23, Room 1101, Building 1, No. 111 Nancheng section Guantai Road, Nancheng District, Dongguan City, Guangdong Province 廣東省東莞市南城街道莞太路南城段 111 号 1 栋 1101 室 23

#### Showroom 展廳

Foxin Industrial Park, Dalang Town, Dongguan City, Guangdong Province, P.R.China 廣東省東莞市大朗佛新工業區

Office: +86-769-2236 2601

Mobie phone: +86 138 2637 3540

E-mail: ilovetangla@tangla-lighting.com

### www.tangla-lighting.com

#### Our Wechat:





All rights reserved. Copyright @ Tangla Lighting LTD o