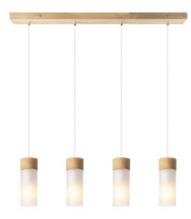

TLP7421-04OP

natural opal

**■** 4 x E27, bulb not incl. ↔ 80 x 15 cm

150 cm

TLT7421-01OP

tangla 唐拉媛飾

KINF

natural opal