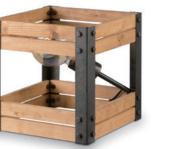

pine wood burned metal

pine wood burned metal

**‡** 125 cm

E27, bulb not incl. ↔ 18 x18 cm **‡** 125 cm **≩** 4 x E27, bulb not incl. ↔ 18 x 95 cm

 pine wood

 burned metal

S x E27, bulb not incl. ↔ 30 x 30 cm **‡** 135 cm **≥** E27, bulb not incl. ↔ 25 x 25 cm

# perfect match TLB-8008-02AM LED spiral globe G85 | amber

**TLT1097-01NTGM** pine wood burned metal

E27, bulb not incl. ↔ 18 x 18 cm **\$** 45 cm

TLT1096-01NTGM pine wood burned metal

E27, bulb not incl. ↔ 18 x18 cm **‡** 22 cm