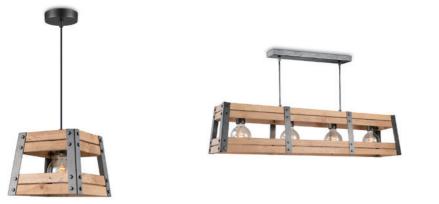

pine wood burned metal

pine wood burned metal

**‡** 125 cm

E27, bulb not incl. ↔ 18 x18 cm **‡** 125 cm **≩** 4 x E27, bulb not incl. ↔ 18 x 95 cm

 pine wood

 burned metal

S x E27, bulb not incl. ↔ 30 x 30 cm **‡** 135 cm **≥** E27, bulb not incl. ↔ 25 x 25 cm