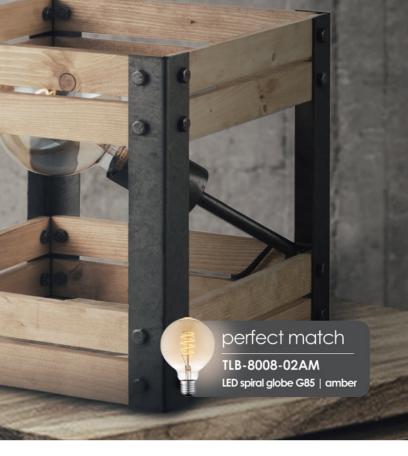

# perfect match TLB-8008-02AM LED spiral globe G85 | amber

**TLT1097-01NTGM** pine wood burned metal

E27, bulb not incl. ↔ 18 x 18 cm **\$** 45 cm

TLT1096-01NTGM pine wood burned metal

E27, bulb not incl. ↔ 18 x18 cm **‡** 22 cm