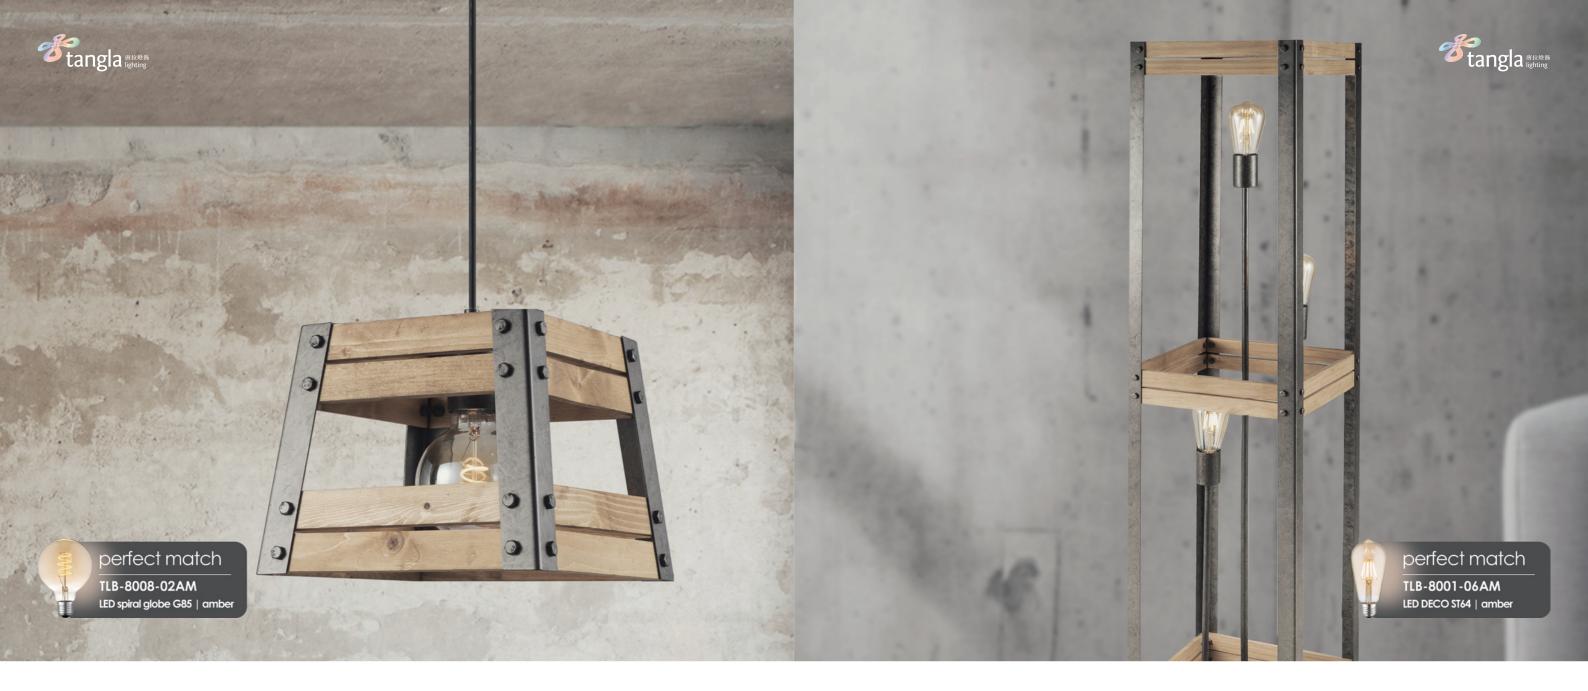

pine wood burned metal

pine wood burned metal

**‡** 125 cm

E27, bulb not incl. ↔ 18 x18 cm **‡** 125 cm **≩** 4 x E27, bulb not incl. ↔ 18 x 95 cm

 pine wood

 burned metal

S x E27, bulb not incl. ↔ 30 x 30 cm **‡** 135 cm **≥** E27, bulb not incl. ↔ 25 x 25 cm

# perfect match TLB-8008-02AM LED spiral globe G85 | amber

**TLT1097-01NTGM** pine wood burned metal

E27, bulb not incl. ↔ 18 x 18 cm **\$** 45 cm

TLT1096-01NTGM pine wood burned metal

E27, bulb not incl. ↔ 18 x18 cm **‡** 22 cm