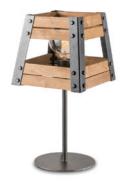

# perfect match TLB-8008-02AM LED spiral globe G85 | amber

**TLT1097-01NTGM** pine wood burned metal

E27, bulb not incl. ↔ 18 x 18 cm **\$** 45 cm

TLT1096-01NTGM pine wood burned metal

E27, bulb not incl. ↔ 18 x18 cm **‡** 22 cm