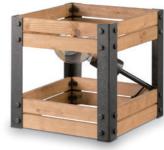

pine wood burned metal

pine wood burned metal

**‡** 125 cm

E27, bulb not incl. ↔ 18 x18 cm **‡** 125 cm **≩** 4 x E27, bulb not incl. ↔ 18 x 95 cm

 pine wood

 burned metal

S x E27, bulb not incl. ↔ 30 x 30 cm **‡** 135 cm **≥** E27, bulb not incl. ↔ 25 x 25 cm