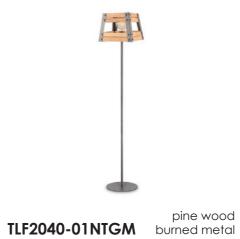

pine wood burned metal

pine wood burned metal

**‡** 125 cm

E27, bulb not incl. ↔ 18 x18 cm **‡** 125 cm **≩** 4 x E27, bulb not incl. ↔ 18 x 95 cm

 pine wood

 burned metal

S x E27, bulb not incl. ↔ 30 x 30 cm **‡** 135 cm **≥** E27, bulb not incl. ↔ 25 x 25 cm