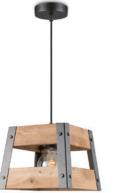

TLP4111-01NTGM pine wood burned metal TLP4112-04NTGM pine wood burned metal

**≥** E27, bulb not incl.

↔ 18 x18 cm 125 cm

**■** 4 x E27, bulb not incl.

↔ 18 x 95 cm 125 cm

■ 3 x E27, bulb not incl.

↔ 30 x 30 cm **1** 135 cm

pine wood TLF2036-01NTGM burned metal

**₹** E27, bulb not incl.

↔ 25 x 25 cm 150 cm

2 | TANGLA LIGHTING TANGLA LIGHTING | 3

**TLT1087-01NTGM** pine wood burned metal

**■** E27, bulb not incl.

↔ 18 x 18 cm **‡** 45 cm