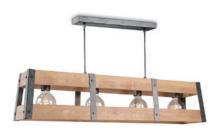

TLP4111-01NTGM pine wood burned metal TLP4112-04NTGM pine wood burned metal

**≥** E27, bulb not incl.

↔ 18 x18 cm 125 cm

**■** 4 x E27, bulb not incl.

↔ 18 x 95 cm 125 cm

■ 3 x E27, bulb not incl.

↔ 30 x 30 cm **1** 135 cm