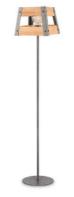

pine wood TLF2036-01NTGM burned metal

**₹** E27, bulb not incl.

↔ 25 x 25 cm 150 cm

2 | TANGLA LIGHTING TANGLA LIGHTING | 3

**TLT1087-01NTGM** pine wood burned metal

**■** E27, bulb not incl.

↔ 18 x 18 cm **‡** 45 cm