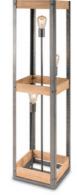

**TLT1086-01NTGM** pine wood burned metal

**₹** E27, bulb not incl.

↔ 18 x18 cm ‡ 22 cm