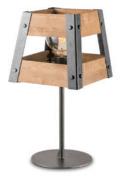

**TLT1086-01NTGM** pine wood burned metal

**₹** E27, bulb not incl.

↔ 18 x18 cm ‡ 22 cm