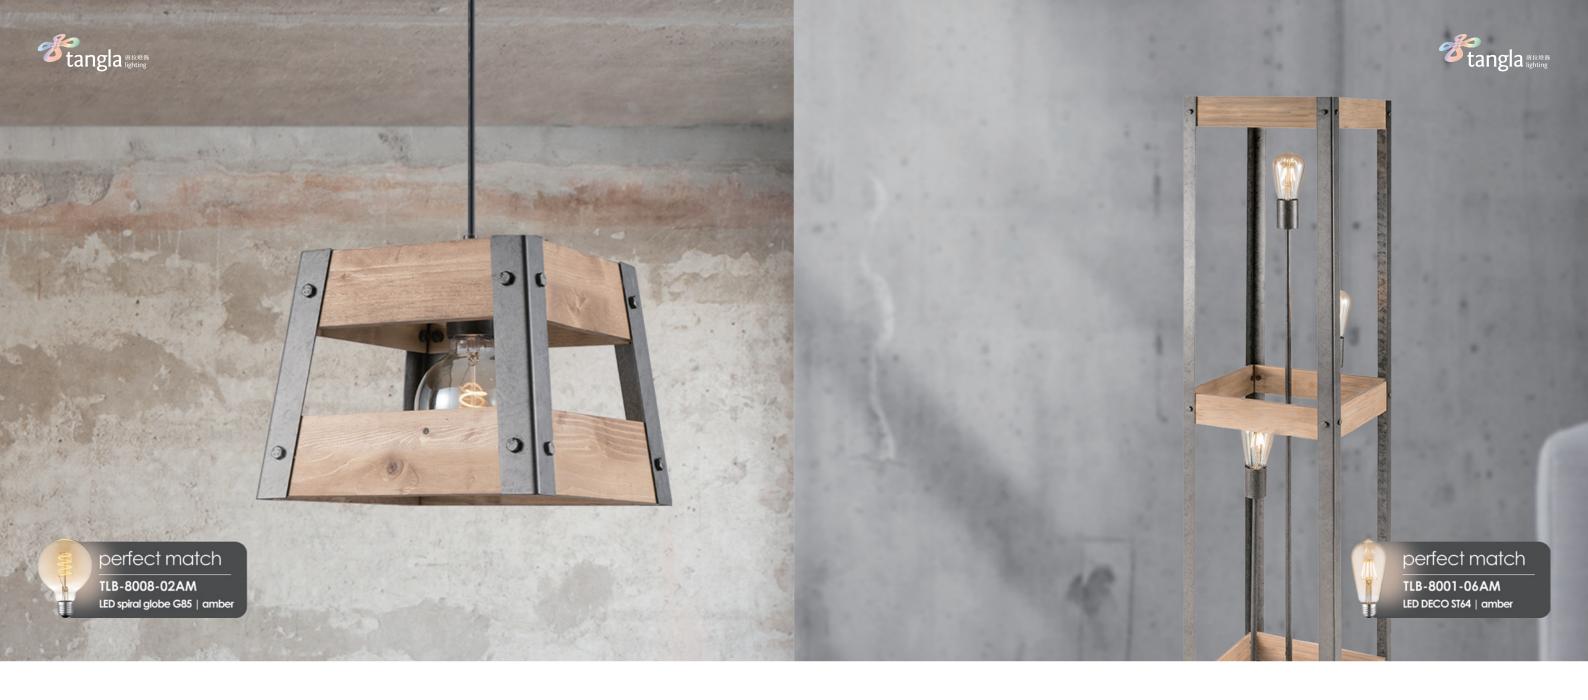

TLP4111-01NTGM pine wood burned metal TLP4112-04NTGM pine wood burned metal

**≥** E27, bulb not incl.

↔ 18 x18 cm 125 cm

**■** 4 x E27, bulb not incl.

↔ 18 x 95 cm 125 cm

■ 3 x E27, bulb not incl.

↔ 30 x 30 cm **1** 135 cm

pine wood TLF2036-01NTGM burned metal

**₹** E27, bulb not incl.

↔ 25 x 25 cm 150 cm

2 | TANGLA LIGHTING TANGLA LIGHTING | 3

**TLT1087-01NTGM** pine wood burned metal

**■** E27, bulb not incl.

↔ 18 x 18 cm **‡** 45 cm