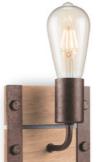

↔ 60 x 13.5 cm 15 cm

TANGLA LIGHTING | 5

TLW7023-01RS

↔ 15 x 12.5 cm

pine wood rusty metal

**‡** 20 cm

TLW7023-02RS

**2** x E27, bulb not incl. ↔ 35 x 12.5 cm 1 20 cm