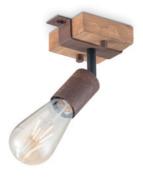

**■** E27, bulb not incl. ↔ 13.5 x 13.5 cm 15 cm

pine wood rusty metal

**2** x E27, bulb not incl. ↔ 35 x 13.5 cm

TLS7023-02RS

15 cm

pine wood rusty metal TL\$7023-03R\$ pine wood rusty metal

**3** x E27, bulb not incl.