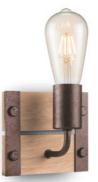

↔ 60 x 13.5 cm 15 cm

TANGLA LIGHTING | 5

TLW7023-01RS

↔ 15 x 12.5 cm

pine wood rusty metal

**‡** 20 cm

TLW7023-02RS

**2** x E27, bulb not incl. ↔ 35 x 12.5 cm 1 20 cm