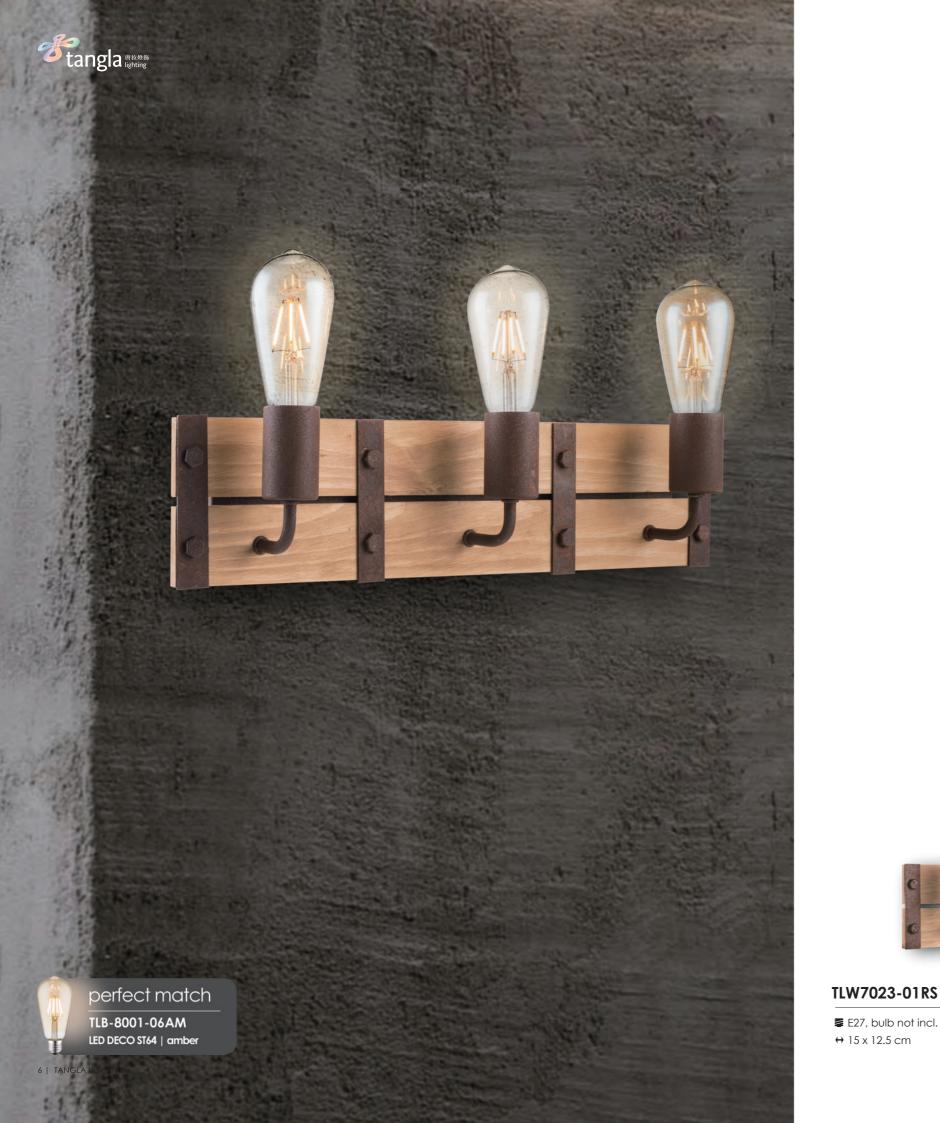

↔ 60 x 13.5 cm 15 cm

TANGLA LIGHTING | 5

TLW7023-01RS

↔ 15 x 12.5 cm

pine wood rusty metal

**‡** 20 cm

TLW7023-02RS

**2** x E27, bulb not incl. ↔ 35 x 12.5 cm 1 20 cm