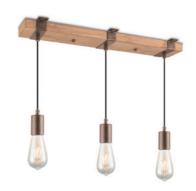

collection
pine wood &
metal

TLP7023-03RS

pine wood rusty metal

TLP7023-04RS

pine wood rusty metal

**3** x E27, bulb not incl.

↔ 60 x 13.5 cm

**1**110 cm