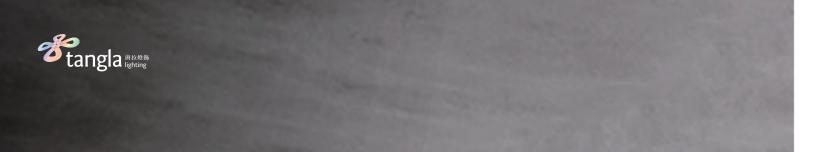

**■** E27, bulb not incl. ↔ 13.5 x 13.5 cm 15 cm

pine wood rusty metal

**2** x E27, bulb not incl. ↔ 35 x 13.5 cm

TLS7023-02RS

15 cm

pine wood rusty metal TL\$7023-03R\$ pine wood rusty metal

**3** x E27, bulb not incl.