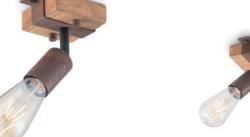

collection
pine wood &
metal

TLP7023-03RS

pine wood rusty metal

TLP7023-04RS

pine wood rusty metal

**3** x E27, bulb not incl.

↔ 60 x 13.5 cm

**1**110 cm