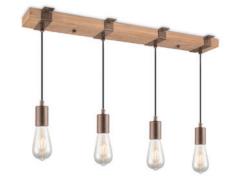

**3** 4 x E27, bulb not incl. ↔ 70 x 13.5 cm

TANGLA LIGHTING | 3

1110 cm

perfect match

TLB-8001-06AM

4 | TANGLA LIGHTING

LED DECO \$T64 | amber

TLS7023-01RS