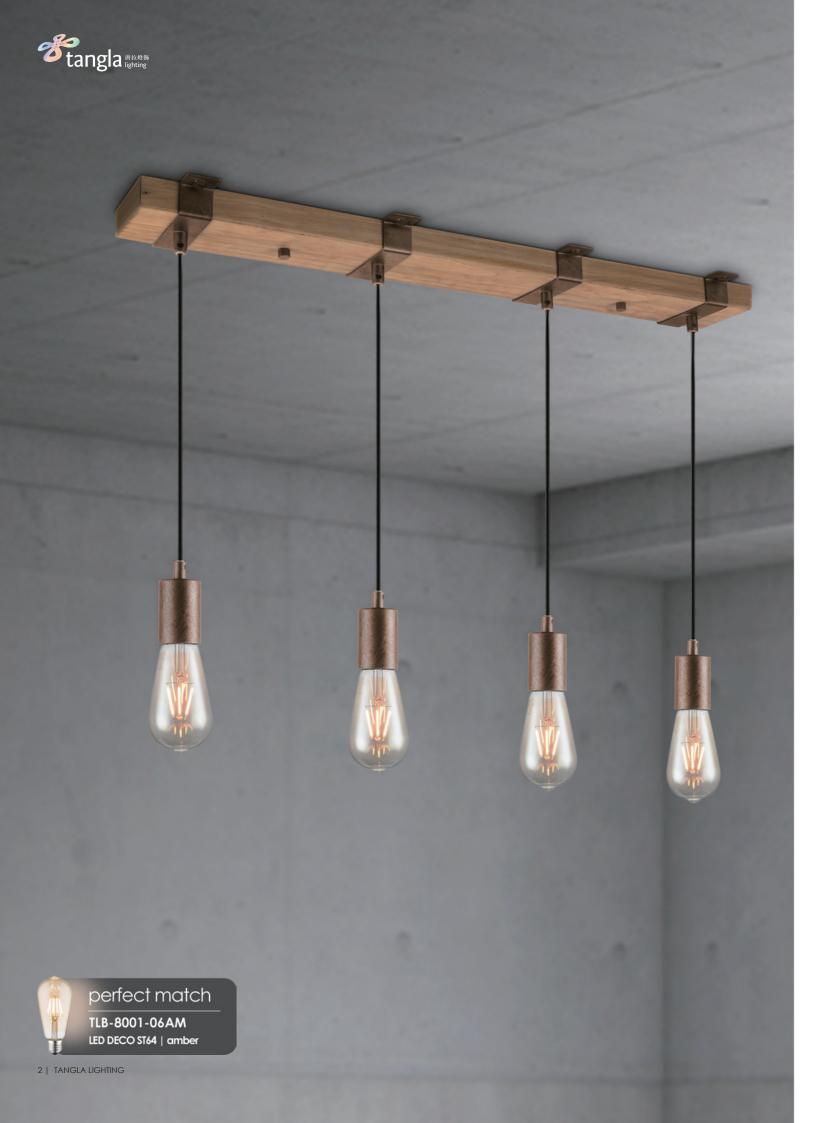

**3** 4 x E27, bulb not incl. ↔ 70 x 13.5 cm

TANGLA LIGHTING | 3

1110 cm

perfect match

TLB-8001-06AM

4 | TANGLA LIGHTING

LED DECO \$T64 | amber

TLS7023-01RS