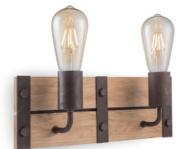

↔ 60 x 13.5 cm 15 cm

TANGLA LIGHTING | 5

TLW7023-01RS

↔ 15 x 12.5 cm

pine wood rusty metal

**‡** 20 cm

TLW7023-02RS

**2** x E27, bulb not incl. ↔ 35 x 12.5 cm 1 20 cm