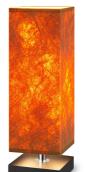

# collection phantom table lamp

TLT7537-01AB

■ E27, bulb not incl.↔ 10.5 x 10.5 cm

**‡** 37 cm

TLT7537-01AWB

**■** E27, bulb not incl.↔ 10.5 x 10.5 cm **‡** 37 cm TLT7537-01ABW

**≥** E27, bulb not incl. ↔ 10.5 x 10.5 cm **‡** 37 cm wthie black

TLT7537-01CB

TLT7537-01CWB

TLT7537-01CBW

wthie black

■ E27, bulb not incl.↔ 10.5 x 10.5 cm

**‡** 37 cm

**≥** E27, bulb not incl. ↔ 10.5 x 10.5 cm

**‡** 37 cm

**■** E27, bulb not incl.

↔ 10.5 x 10.5 cm **‡** 37 cm

TLT7537-01BB

■ E27, bulb not incl.↔ 10.5 x 10.5 cm

blac

**‡** 37 cm

TLT7537-01BWB

black

TLT7537-01BBW

wthie black

₹ E27, bulb not incl.

↔ 10.5 x 10.5 cm ‡ 33

**‡** 37 cm

Tangla
Lighting & Living

Tangla Lighting and Living Limited 唐拉光和家有限公司