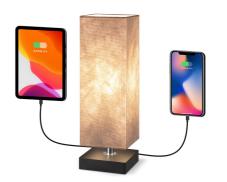

# collection phantom table lamp

TLT7537-01AB

■ E27, bulb not incl.↔ 10.5 x 10.5 cm

**‡** 37 cm

TLT7537-01AWB

**■** E27, bulb not incl.↔ 10.5 x 10.5 cm **‡** 37 cm TLT7537-01ABW

**≥** E27, bulb not incl. ↔ 10.5 x 10.5 cm **‡** 37 cm wthie black

TLT7537-01CB

TLT7537-01CWB

TLT7537-01CBW

wthie black

■ E27, bulb not incl.↔ 10.5 x 10.5 cm

**‡** 37 cm

**≥** E27, bulb not incl. ↔ 10.5 x 10.5 cm

**‡** 37 cm

**■** E27, bulb not incl.

↔ 10.5 x 10.5 cm **‡** 37 cm

TLT7537-01BB

■ E27, bulb not incl.↔ 10.5 x 10.5 cm

blac

**‡** 37 cm

TLT7537-01BWB

black

TLT7537-01BBW

wthie black

₹ E27, bulb not incl.

↔ 10.5 x 10.5 cm ‡ 33

**‡** 37 cm

Tangla
Lighting & Living

Tangla Lighting and Living Limited 唐拉光和家有限公司