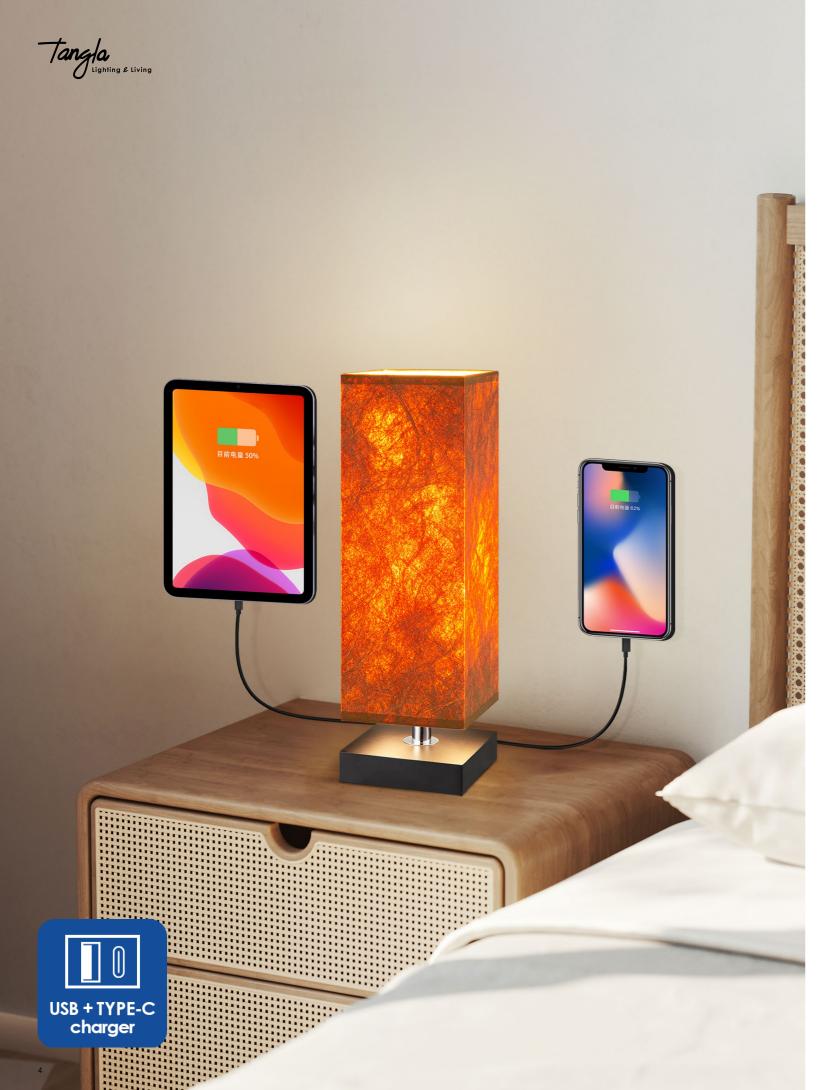

# collection phantom table lamp

TLT7537-01AB

■ E27, bulb not incl.↔ 10.5 x 10.5 cm

**‡** 37 cm

TLT7537-01AWB

**■** E27, bulb not incl.↔ 10.5 x 10.5 cm **‡** 37 cm TLT7537-01ABW

**≥** E27, bulb not incl. ↔ 10.5 x 10.5 cm **‡** 37 cm wthie black

TLT7537-01CB

TLT7537-01CWB

TLT7537-01CBW

wthie black

■ E27, bulb not incl.↔ 10.5 x 10.5 cm

**‡** 37 cm

**≥** E27, bulb not incl. ↔ 10.5 x 10.5 cm

**‡** 37 cm

**■** E27, bulb not incl.

↔ 10.5 x 10.5 cm **‡** 37 cm

TLT7537-01BB

■ E27, bulb not incl.↔ 10.5 x 10.5 cm

blac

**‡** 37 cm

TLT7537-01BWB

black

TLT7537-01BBW

wthie black

₹ E27, bulb not incl.

↔ 10.5 x 10.5 cm ‡ 33

**‡** 37 cm

Tangla
Lighting & Living

Tangla Lighting and Living Limited 唐拉光和家有限公司