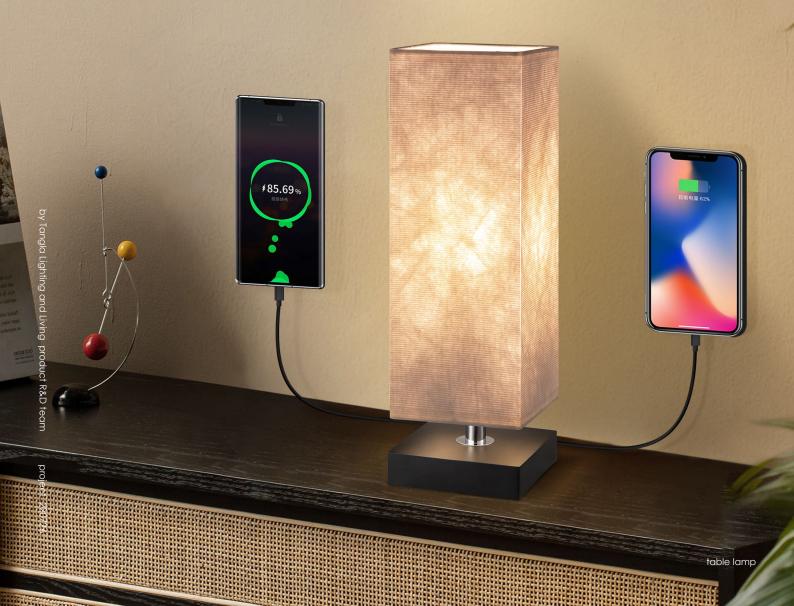

# collection phantom table lamp

TLT7537-01AB

■ E27, bulb not incl.↔ 10.5 x 10.5 cm

**‡** 37 cm

TLT7537-01AWB

**■** E27, bulb not incl.↔ 10.5 x 10.5 cm **‡** 37 cm TLT7537-01ABW

**≥** E27, bulb not incl. ↔ 10.5 x 10.5 cm **‡** 37 cm wthie black

TLT7537-01CB

TLT7537-01CWB

TLT7537-01CBW

wthie black

■ E27, bulb not incl.↔ 10.5 x 10.5 cm

**‡** 37 cm

**≥** E27, bulb not incl. ↔ 10.5 x 10.5 cm

**‡** 37 cm

**■** E27, bulb not incl.

↔ 10.5 x 10.5 cm **‡** 37 cm

TLT7537-01BB

■ E27, bulb not incl.↔ 10.5 x 10.5 cm

blac

**‡** 37 cm

TLT7537-01BWB

black

TLT7537-01BBW

wthie black

₹ E27, bulb not incl.

↔ 10.5 x 10.5 cm ‡ 33

**‡** 37 cm

Tangla
Lighting & Living

Tangla Lighting and Living Limited 唐拉光和家有限公司