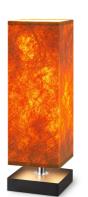

# collection phantom table lamp

TLT7537-01AB

■ E27, bulb not incl.↔ 10.5 x 10.5 cm

**‡** 37 cm

TLT7537-01AWB

**■** E27, bulb not incl.↔ 10.5 x 10.5 cm **‡** 37 cm TLT7537-01ABW

**≥** E27, bulb not incl. ↔ 10.5 x 10.5 cm **‡** 37 cm wthie black

TLT7537-01CB

TLT7537-01CWB

TLT7537-01CBW

wthie black

■ E27, bulb not incl.↔ 10.5 x 10.5 cm

**‡** 37 cm

**≥** E27, bulb not incl. ↔ 10.5 x 10.5 cm

**‡** 37 cm

**■** E27, bulb not incl.

↔ 10.5 x 10.5 cm **‡** 37 cm

TLT7537-01BB

■ E27, bulb not incl.↔ 10.5 x 10.5 cm

blac

**‡** 37 cm

TLT7537-01BWB

black

TLT7537-01BBW

wthie black

₹ E27, bulb not incl.

↔ 10.5 x 10.5 cm ‡ 33

**‡** 37 cm

Tangla
Lighting & Living

Tangla Lighting and Living Limited 唐拉光和家有限公司