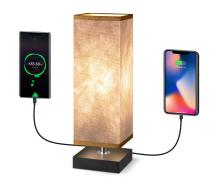

# collection phantom table lamp

TLT7537-01AB

■ E27, bulb not incl.↔ 10.5 x 10.5 cm

**‡** 37 cm

TLT7537-01AWB

**■** E27, bulb not incl.↔ 10.5 x 10.5 cm **‡** 37 cm TLT7537-01ABW

**≥** E27, bulb not incl. ↔ 10.5 x 10.5 cm **‡** 37 cm wthie black

TLT7537-01CB

TLT7537-01CWB

TLT7537-01CBW

wthie black

■ E27, bulb not incl.↔ 10.5 x 10.5 cm

**‡** 37 cm

**≥** E27, bulb not incl. ↔ 10.5 x 10.5 cm

**‡** 37 cm

**■** E27, bulb not incl.

↔ 10.5 x 10.5 cm **‡** 37 cm

TLT7537-01BB

■ E27, bulb not incl.↔ 10.5 x 10.5 cm

blac

**‡** 37 cm

TLT7537-01BWB

black

TLT7537-01BBW

wthie black

₹ E27, bulb not incl.

↔ 10.5 x 10.5 cm ‡ 33

**‡** 37 cm

Tangla
Lighting & Living

Tangla Lighting and Living Limited 唐拉光和家有限公司