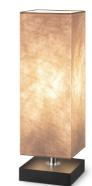

# collection phantom table lamp

TLT7537-01AB

■ E27, bulb not incl.↔ 10.5 x 10.5 cm

**‡** 37 cm

TLT7537-01AWB

**■** E27, bulb not incl.↔ 10.5 x 10.5 cm **‡** 37 cm TLT7537-01ABW

**≥** E27, bulb not incl. ↔ 10.5 x 10.5 cm **‡** 37 cm wthie black

TLT7537-01CB

TLT7537-01CWB

TLT7537-01CBW

wthie black

■ E27, bulb not incl.↔ 10.5 x 10.5 cm

**‡** 37 cm

**≥** E27, bulb not incl. ↔ 10.5 x 10.5 cm

**‡** 37 cm

**■** E27, bulb not incl.

↔ 10.5 x 10.5 cm **‡** 37 cm

TLT7537-01BB

■ E27, bulb not incl.↔ 10.5 x 10.5 cm

blac

**‡** 37 cm

TLT7537-01BWB

black

TLT7537-01BBW

wthie black

₹ E27, bulb not incl.

↔ 10.5 x 10.5 cm ‡ 33

**‡** 37 cm

Tangla
Lighting & Living

Tangla Lighting and Living Limited 唐拉光和家有限公司