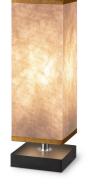

# collection phantom table lamp

TLT7537-01AB

■ E27, bulb not incl.↔ 10.5 x 10.5 cm

**‡** 37 cm

TLT7537-01AWB

**■** E27, bulb not incl.↔ 10.5 x 10.5 cm **‡** 37 cm TLT7537-01ABW

**≥** E27, bulb not incl. ↔ 10.5 x 10.5 cm **‡** 37 cm wthie black

TLT7537-01CB

TLT7537-01CWB

TLT7537-01CBW

wthie black

■ E27, bulb not incl.↔ 10.5 x 10.5 cm

**‡** 37 cm

**≥** E27, bulb not incl. ↔ 10.5 x 10.5 cm

**‡** 37 cm

**■** E27, bulb not incl.

↔ 10.5 x 10.5 cm **‡** 37 cm

TLT7537-01BB

■ E27, bulb not incl.↔ 10.5 x 10.5 cm

blac

**‡** 37 cm

TLT7537-01BWB

black

TLT7537-01BBW

wthie black

₹ E27, bulb not incl.

↔ 10.5 x 10.5 cm ‡ 33

**‡** 37 cm

Tangla
Lighting & Living

Tangla Lighting and Living Limited 唐拉光和家有限公司