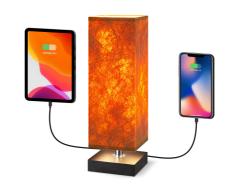

# collection phantom table lamp

TLT7537-01AB

■ E27, bulb not incl.↔ 10.5 x 10.5 cm

**‡** 37 cm

TLT7537-01AWB

**■** E27, bulb not incl.↔ 10.5 x 10.5 cm **‡** 37 cm TLT7537-01ABW

**≥** E27, bulb not incl. ↔ 10.5 x 10.5 cm **‡** 37 cm wthie black

TLT7537-01CB

TLT7537-01CWB

TLT7537-01CBW

wthie black

■ E27, bulb not incl.↔ 10.5 x 10.5 cm

**‡** 37 cm

**≥** E27, bulb not incl. ↔ 10.5 x 10.5 cm

**‡** 37 cm

**■** E27, bulb not incl.

↔ 10.5 x 10.5 cm **‡** 37 cm

TLT7537-01BB

■ E27, bulb not incl.↔ 10.5 x 10.5 cm

blac

**‡** 37 cm

TLT7537-01BWB

black

TLT7537-01BBW

wthie black

₹ E27, bulb not incl.

↔ 10.5 x 10.5 cm ‡ 33

**‡** 37 cm

Tangla
Lighting & Living

Tangla Lighting and Living Limited 唐拉光和家有限公司