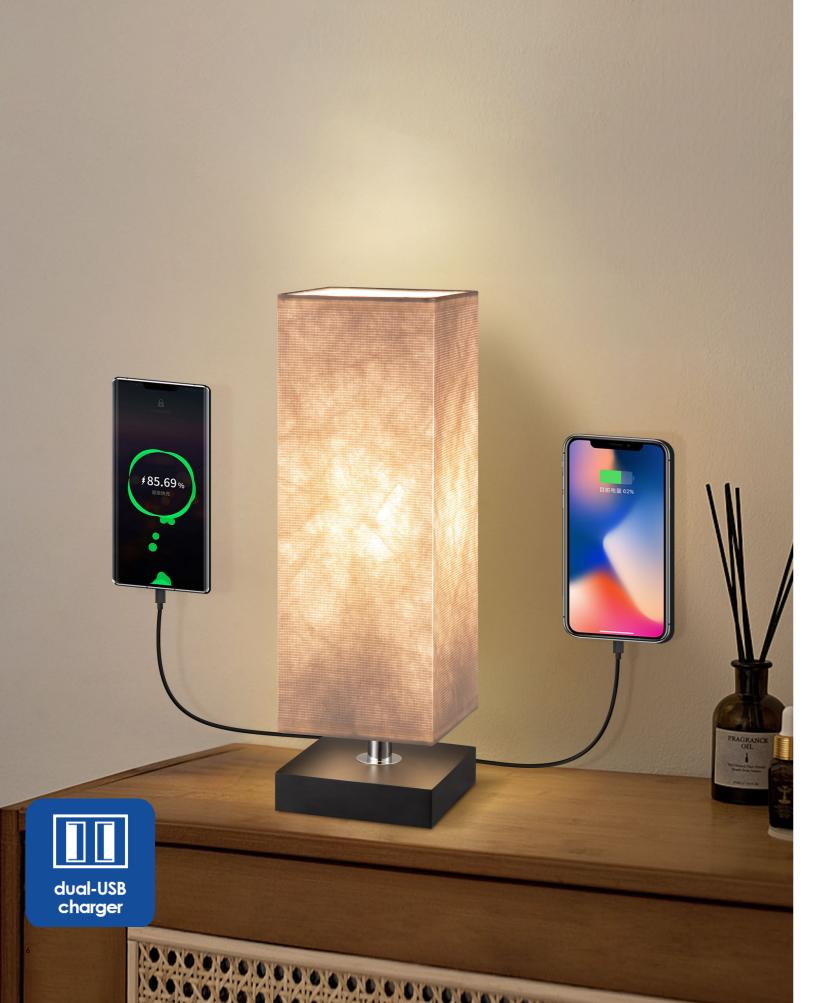

# collection phantom table lamp













TLT7537-01AB

■ E27, bulb not incl.↔ 10.5 x 10.5 cm

**‡** 37 cm

TLT7537-01AWB

**■** E27, bulb not incl.↔ 10.5 x 10.5 cm **‡** 37 cm TLT7537-01ABW

**≥** E27, bulb not incl. ↔ 10.5 x 10.5 cm **‡** 37 cm wthie black











TLT7537-01CB

TLT7537-01CWB

TLT7537-01CBW

wthie black

■ E27, bulb not incl.↔ 10.5 x 10.5 cm

**‡** 37 cm

**≥** E27, bulb not incl. ↔ 10.5 x 10.5 cm

**‡** 37 cm

**■** E27, bulb not incl.

↔ 10.5 x 10.5 cm **‡** 37 cm











TLT7537-01BB

■ E27, bulb not incl.↔ 10.5 x 10.5 cm

blac

**‡** 37 cm

TLT7537-01BWB

black

TLT7537-01BBW

wthie black

₹ E27, bulb not incl.

↔ 10.5 x 10.5 cm ‡ 33

**‡** 37 cm



Tangla
Lighting & Living

Tangla Lighting and Living Limited 唐拉光和家有限公司

## HongKong Head Office 香港總公司

10F Mass Mutual Tower, 33 Lockhart Road, Hong Kong 香港灣仔洛克道 33 號萬通大廈 10 樓

### China Office 中國辦事處

No. 23, Room 1101, Building 1, No. 111 Nancheng section Guantai Road, Nancheng District, Dongguan City, Guangdong Province 廣東省東莞市南城街道莞太路南城段 111 号 1 栋 1101 室 23

Office: +86-769-2236 2601 Mobie phone: +86 138 2637 3540

E-mail: ilovetangla@tanglalighting-living.com

# www.tanglalighting-living.com

### Our Wechat:





All rights reserved. Copyright @ Tangla Lighting and Living Limited on all texts, layout