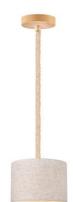

# TLP7200-01NT

natural

■ 1 x E27, bulb not incl. Ø 21 cm 1

120 cm

TLP7200-03RNT

**老**tangla #註經驗

natural

natural