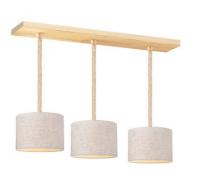

natural

**3** x E27, bulb not incl.

↔ 85 x 21 cm

120 cm

₹ 4 x E27, bulb not incl.

↔ 120 x 21 cm 120 cm