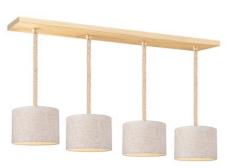

# collection pendant hemp rope

by Tangla lighting product R&D team

project 210909

pendant lamp

# TLP7200-01NT

natural

■ 1 x E27, bulb not incl. Ø 21 cm 1

120 cm

TLP7200-03RNT

**老**tangla #註經驗

natural

natural

120 cm

≥ 5 x E27, bulb not incl.

TLP7200-05RNT

ø 60 cm 120 cm

120 cm

TLP7200-02BNT

TLP7200-03BNT natural

natural TLP7200-04BNT

natural

**3** x E27, bulb not incl.

↔ 85 x 21 cm

120 cm

₹ 4 x E27, bulb not incl.

↔ 120 x 21 cm 120 cm