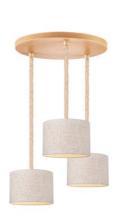

natural

**3** x E27, bulb not incl.

↔ 85 x 21 cm

120 cm

₹ 4 x E27, bulb not incl.

↔ 120 x 21 cm 120 cm