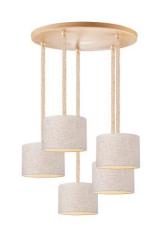

120 cm

≥ 5 x E27, bulb not incl.

TLP7200-05RNT

ø 60 cm 120 cm

120 cm

TLP7200-02BNT

TLP7200-03BNT natural

natural TLP7200-04BNT