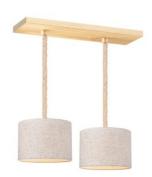

120 cm

≥ 5 x E27, bulb not incl.

TLP7200-05RNT

ø 60 cm 120 cm

120 cm

TLP7200-02BNT

TLP7200-03BNT natural

natural TLP7200-04BNT