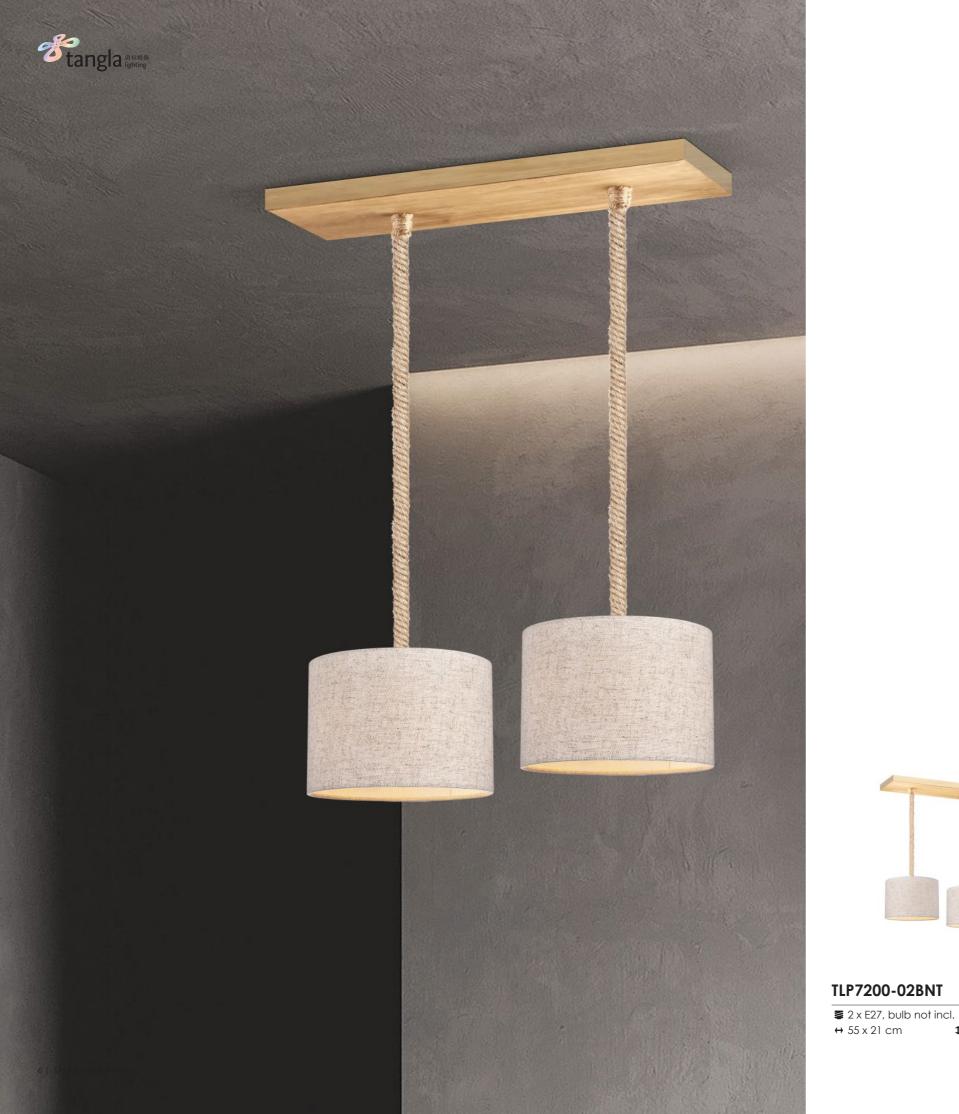

# TLP7200-01NT

natural

■ 1 x E27, bulb not incl. Ø 21 cm 1

120 cm

TLP7200-03RNT

**老**tangla #註經驗

natural

natural

120 cm

≥ 5 x E27, bulb not incl.

TLP7200-05RNT

ø 60 cm 120 cm

120 cm

TLP7200-02BNT

TLP7200-03BNT natural

natural TLP7200-04BNT