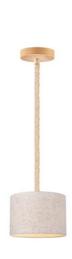

# TLP7200-01NT

natural

■ 1 x E27, bulb not incl. Ø 21 cm 1

120 cm

TLP7200-03RNT

**老**tangla #註經驗

natural

natural