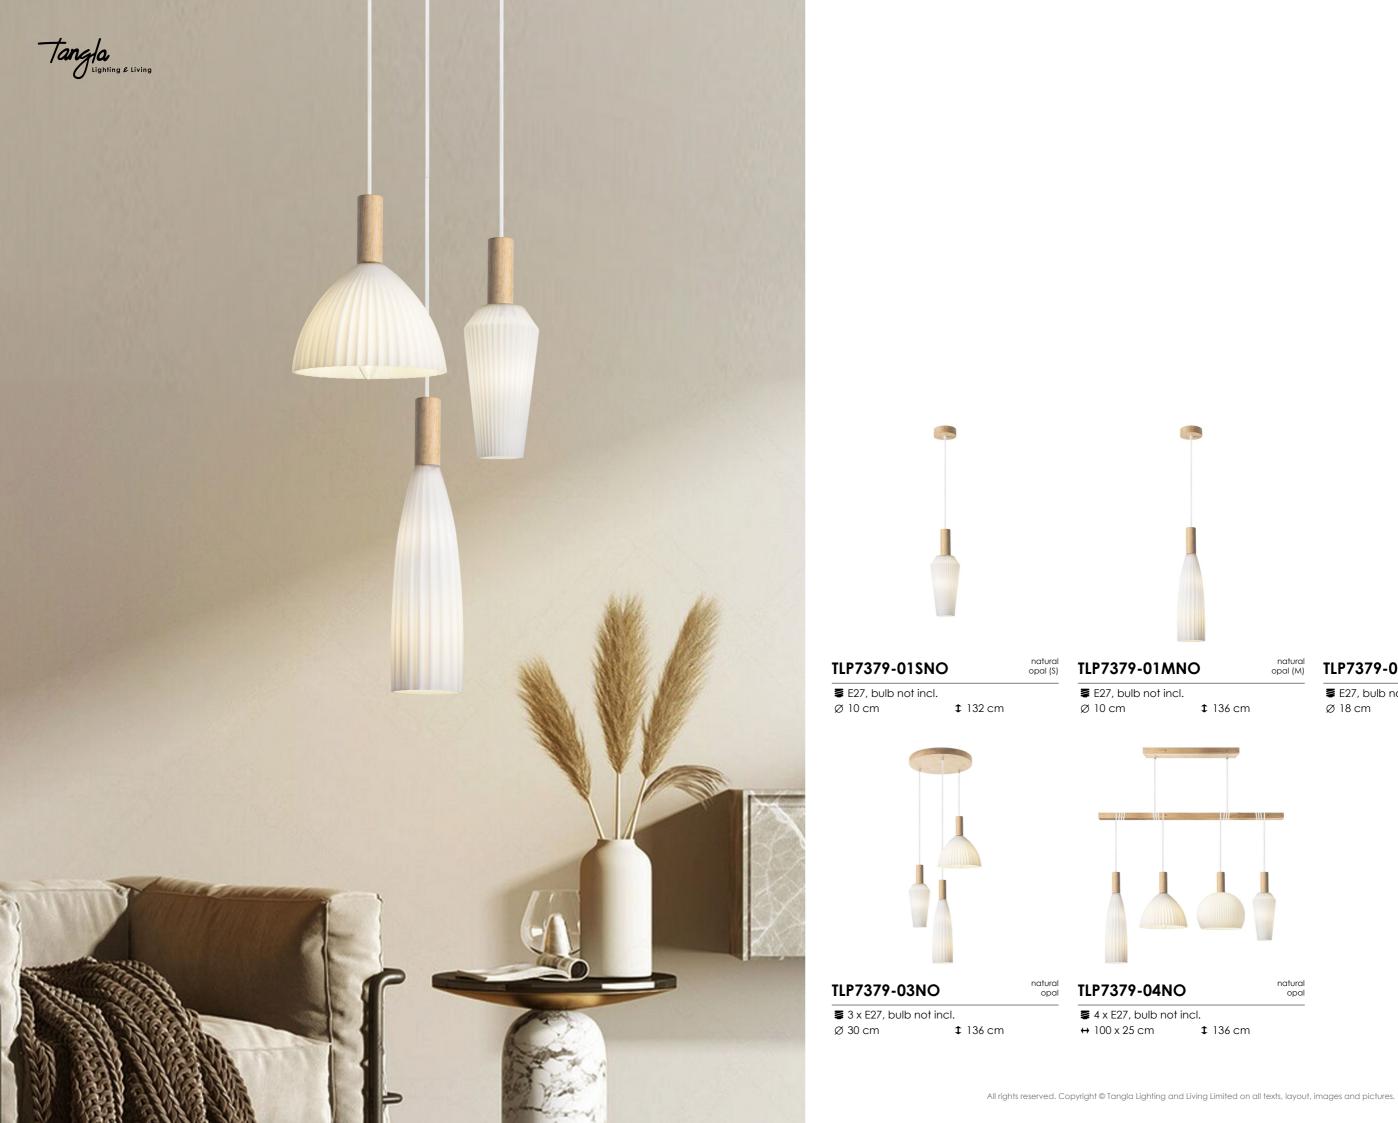

# collection opal glass series

Tangla Lighting & Living

sand white opal (L)

**‡** 133 cm

Tangla Lighting & Living

natural opal (L)

Tangla Lighting & Living

natural opal (M)

**1**36 cm

TLP7379-01LNO

natural opal (L)

E27, bulb not incl. Ø 18 cm

**1** 122 cm

Tangla Lighting & Living

Tangla Lighting and Living Limited 唐拉光和家有限公司