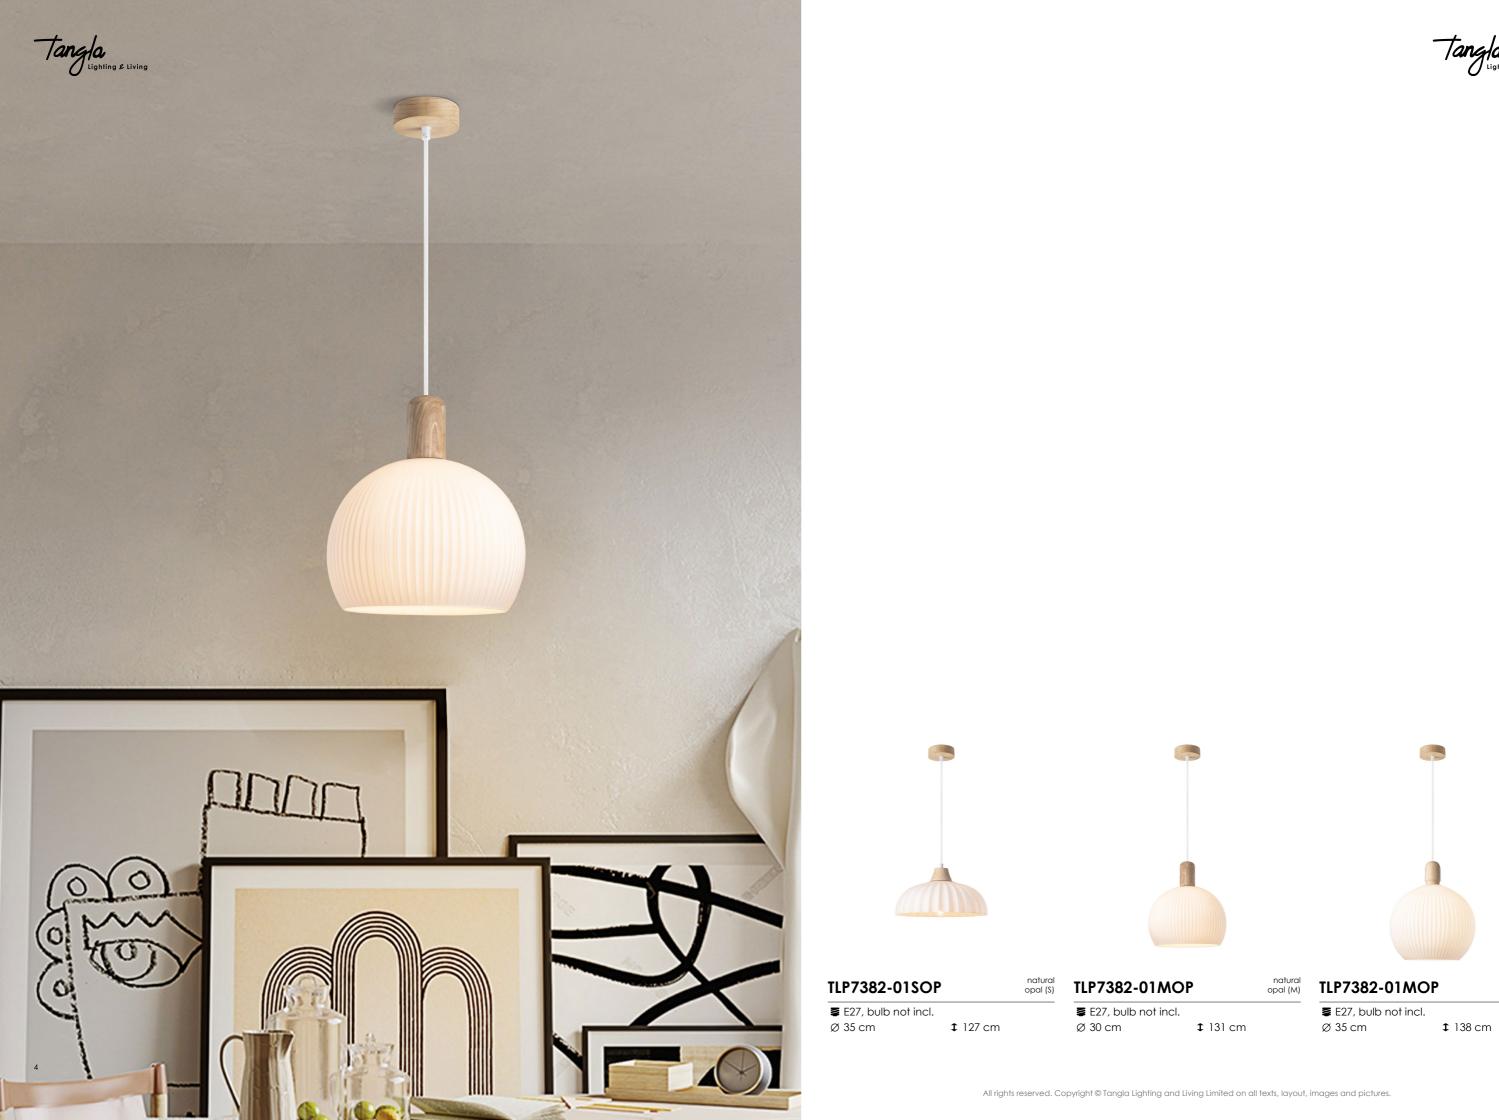

# collection opal glass series

Tangla Lighting & Living

sand white opal (L)

**‡** 133 cm

Tangla Lighting & Living

natural opal (L)

Tangla Lighting & Living

natural opal (M)