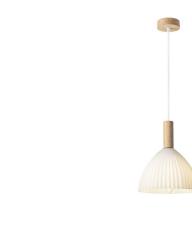

# collection opal glass series

Tangla Lighting & Living

sand white opal (L)

**‡** 133 cm

Tangla Lighting & Living

natural opal (L)

Tangla Lighting & Living

natural opal (M)

**1**36 cm

TLP7379-01LNO

natural opal (L)

E27, bulb not incl. Ø 18 cm

**1** 122 cm

Tangla Lighting & Living

Tangla Lighting and Living Limited 唐拉光和家有限公司