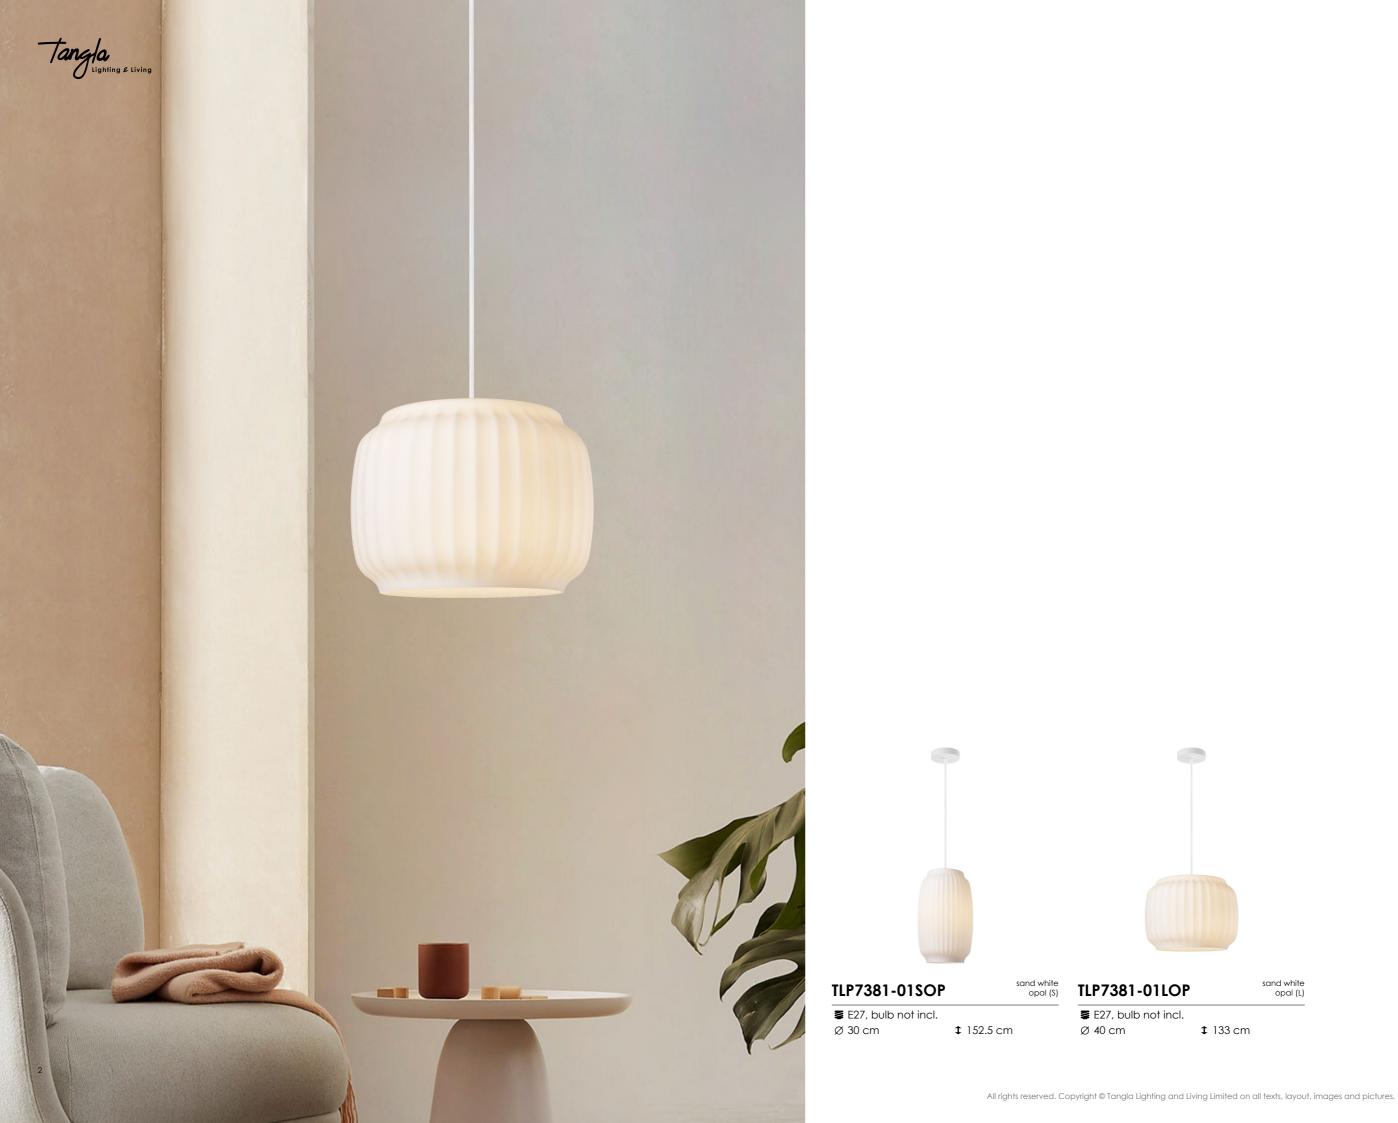

# collection opal glass series

Tangla Lighting & Living

sand white opal (L)

**‡** 133 cm

Tangla Lighting & Living

natural opal (L)

Tangla Lighting & Living

natural opal (M)