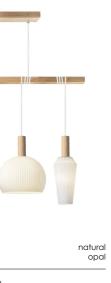

# collection opal glass series

Tangla Lighting & Living

sand white opal (L)

**‡** 133 cm

Tangla Lighting & Living

natural opal (L)

Tangla Lighting & Living

natural opal (M)

**1**36 cm

TLP7379-01LNO

natural opal (L)

E27, bulb not incl. Ø 18 cm

**1** 122 cm

Tangla Lighting & Living

Tangla Lighting and Living Limited 唐拉光和家有限公司