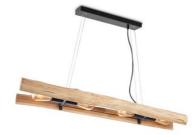

\$ 25 cm

TLF7199-01NT

natural sand black

**\$** 45 cm

natural sand black

■ E27, bulb not incl.Ø 18 cm

**■** 3 x E27, bulb not incl. Ø 25 cm

TLF7199-03NT