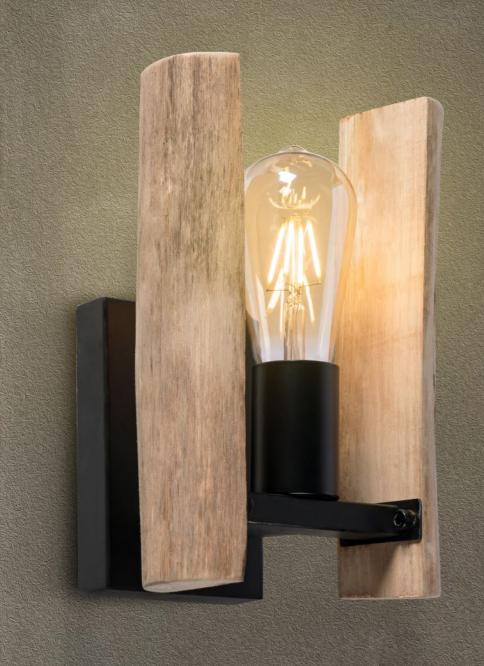

# collection natural wood

TLP7199-04NT

tangla #ARM#

natural sand black

**■** 4 x E27, bulb not incl. ↔ 100 x 20 cm 150 cm

TLW7199-01NT

natural sand black

**■** E27, bulb not incl.↔ 17 x 15 cm