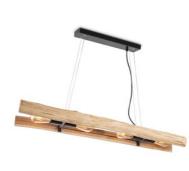

# collection natural wood

TLP7199-04NT

tangla #ARM#

natural sand black

**■** 4 x E27, bulb not incl. ↔ 100 x 20 cm 150 cm

TLW7199-01NT

natural sand black

**■** E27, bulb not incl.↔ 17 x 15 cm