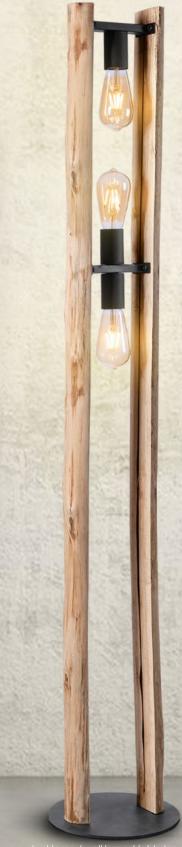

# collection natural wood

TLP7199-04NT

tangla #ARM#

natural sand black

**■** 4 x E27, bulb not incl. ↔ 100 x 20 cm 150 cm

TLW7199-01NT

natural sand black

**■** E27, bulb not incl.↔ 17 x 15 cm