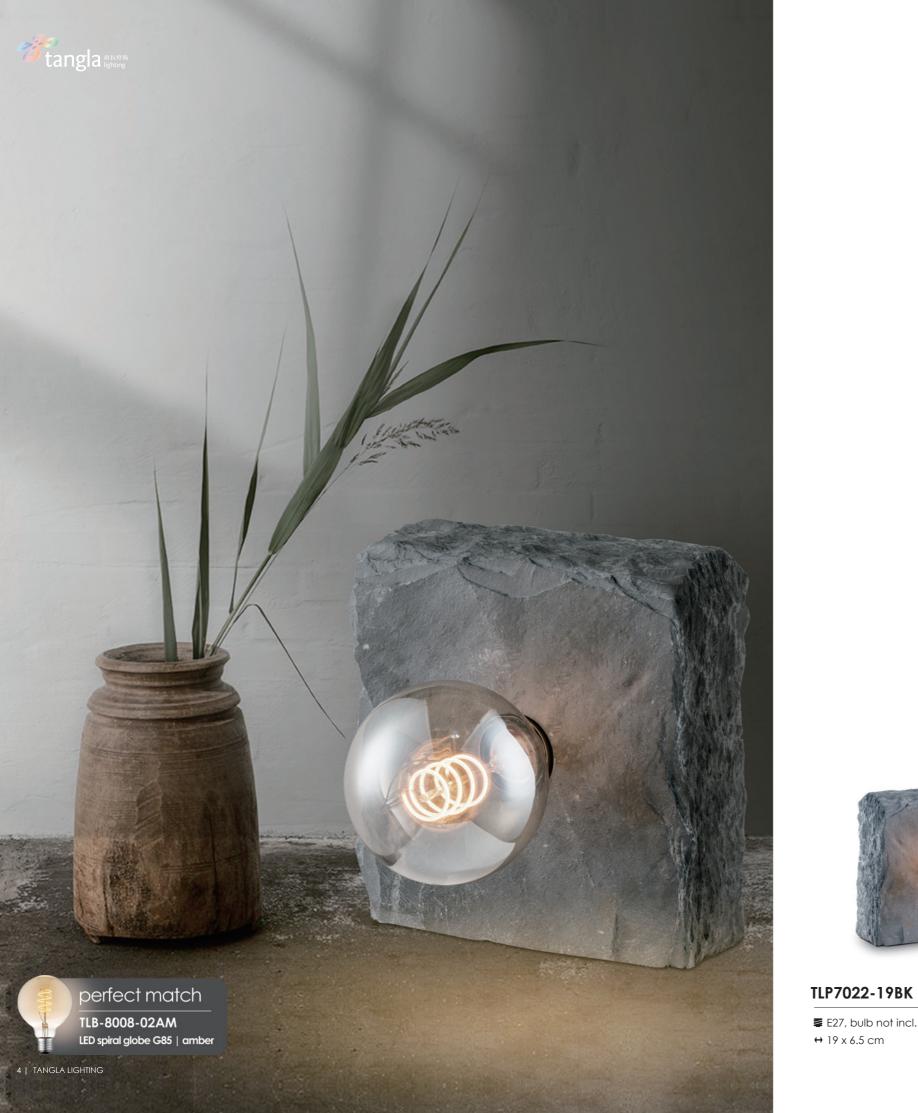

# collection natural stone

table lamp

TLP7022-13BK E27, bulb not incl. ↔ 13 x 13 cm **1**0 cm