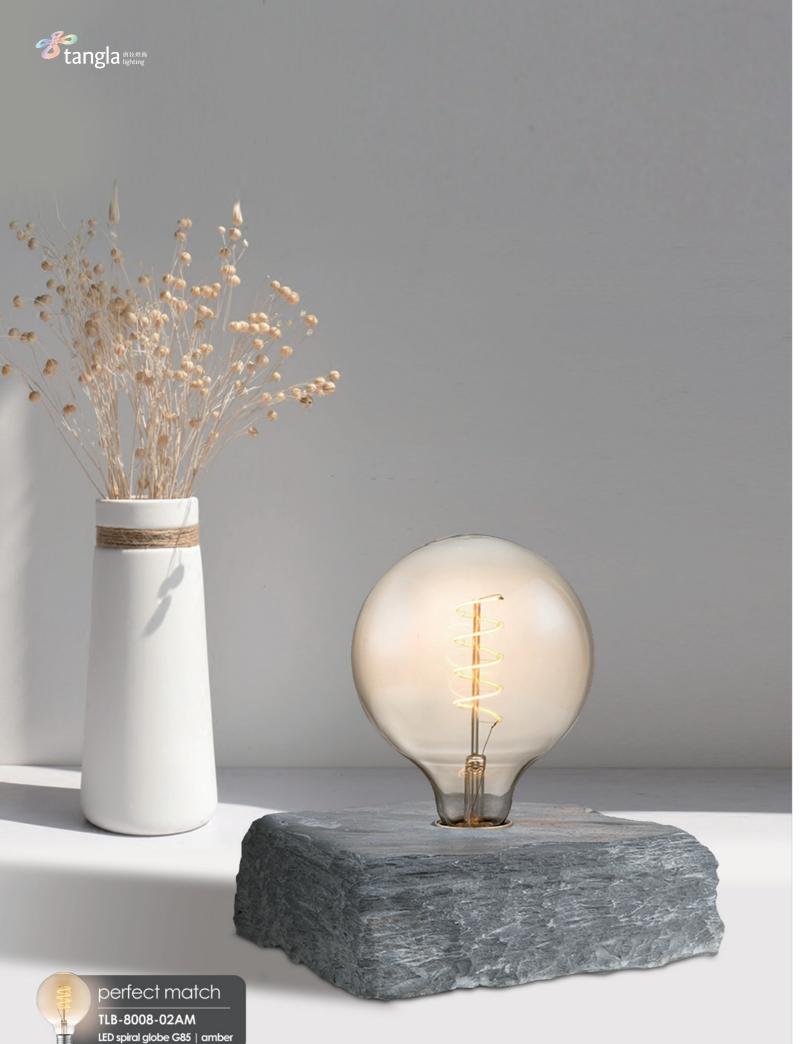

# collection natural stone

table lamp

TLP7022-13BK E27, bulb not incl. ↔ 13 x 13 cm **1**0 cm

### TLP7022-07BK black

**≩** E27, bulb not incl. ↔ 19 x 18.5 cm

black

**\$** 6.5 cm

E27, bulb not incl. **‡** 18.5 cm black