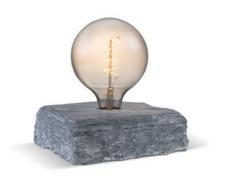

# collection natural stone

table lamp

TLP7022-13BK E27, bulb not incl. ↔ 13 x 13 cm **1**0 cm

### TLP7022-07BK black

**≩** E27, bulb not incl. ↔ 19 x 18.5 cm

black

**\$** 6.5 cm

E27, bulb not incl. **‡** 18.5 cm black