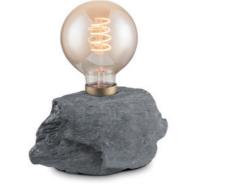

# collection natural stone

table lamp

TLP7022-13BK E27, bulb not incl. ↔ 13 x 13 cm **1**0 cm

### TLP7022-07BK black

**≩** E27, bulb not incl. ↔ 19 x 18.5 cm

black

**\$** 6.5 cm

E27, bulb not incl. **‡** 18.5 cm black