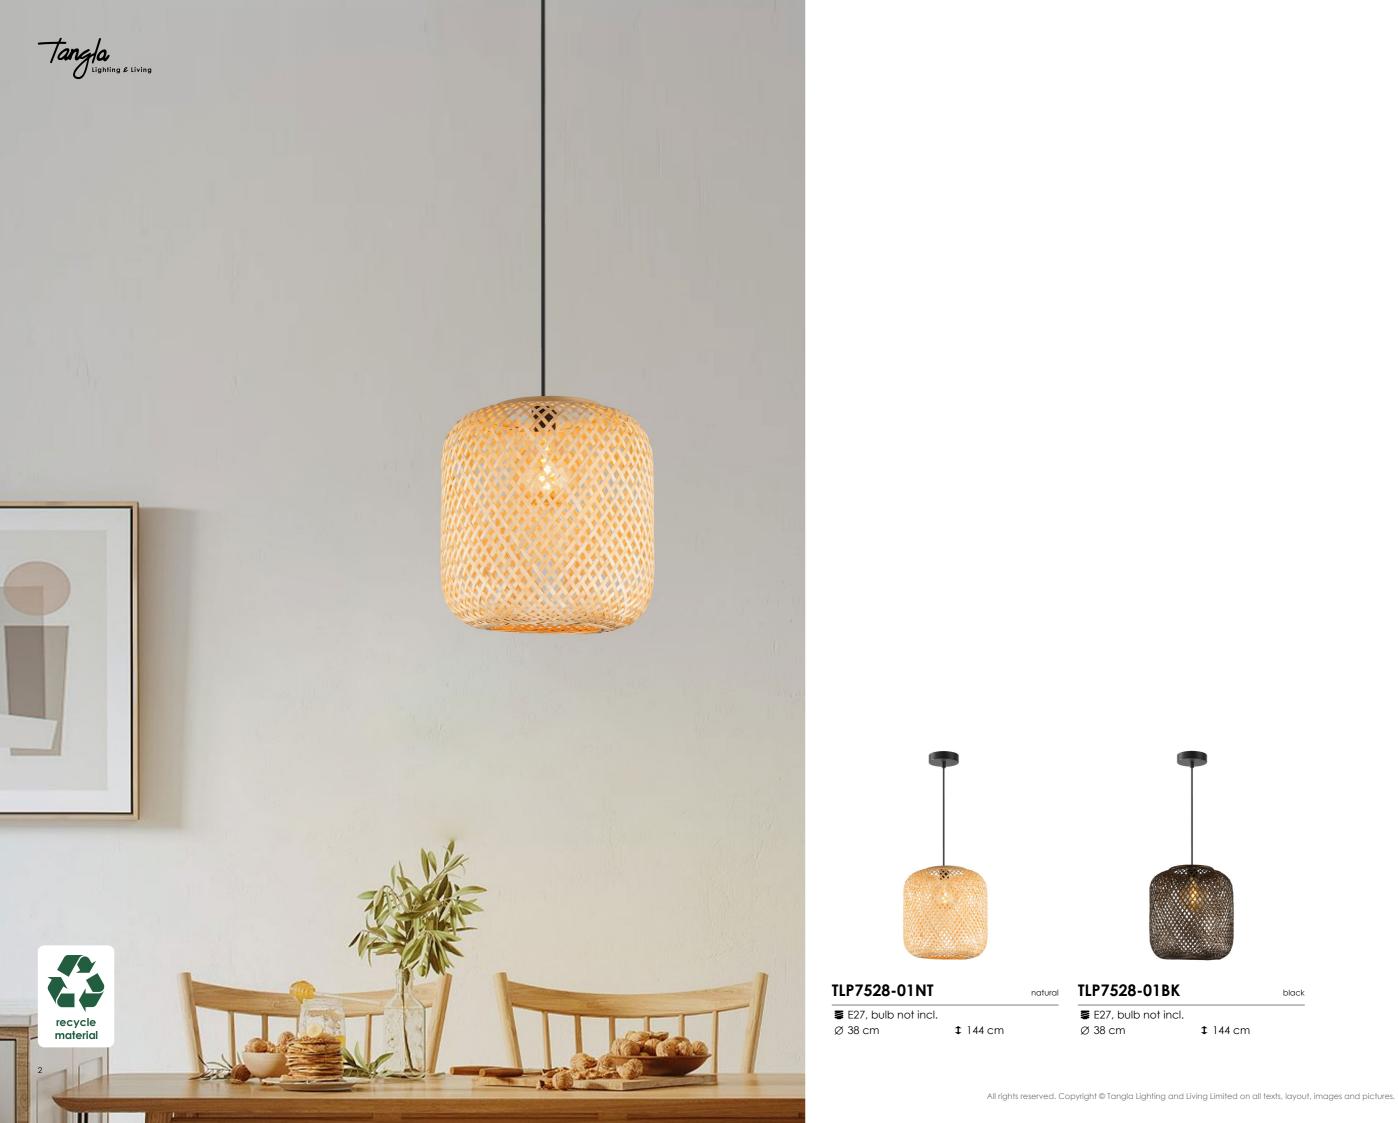

# collection **bam-boo**

Tangla Lighting & Living

black

**1**44 cm

■ E27, bulb not incl. Ø 57 cm **1**64 cm TLF7528-01BK

natural

■ E27, bulb not incl.
Ø 57 cm

Tangla Lighting & Living