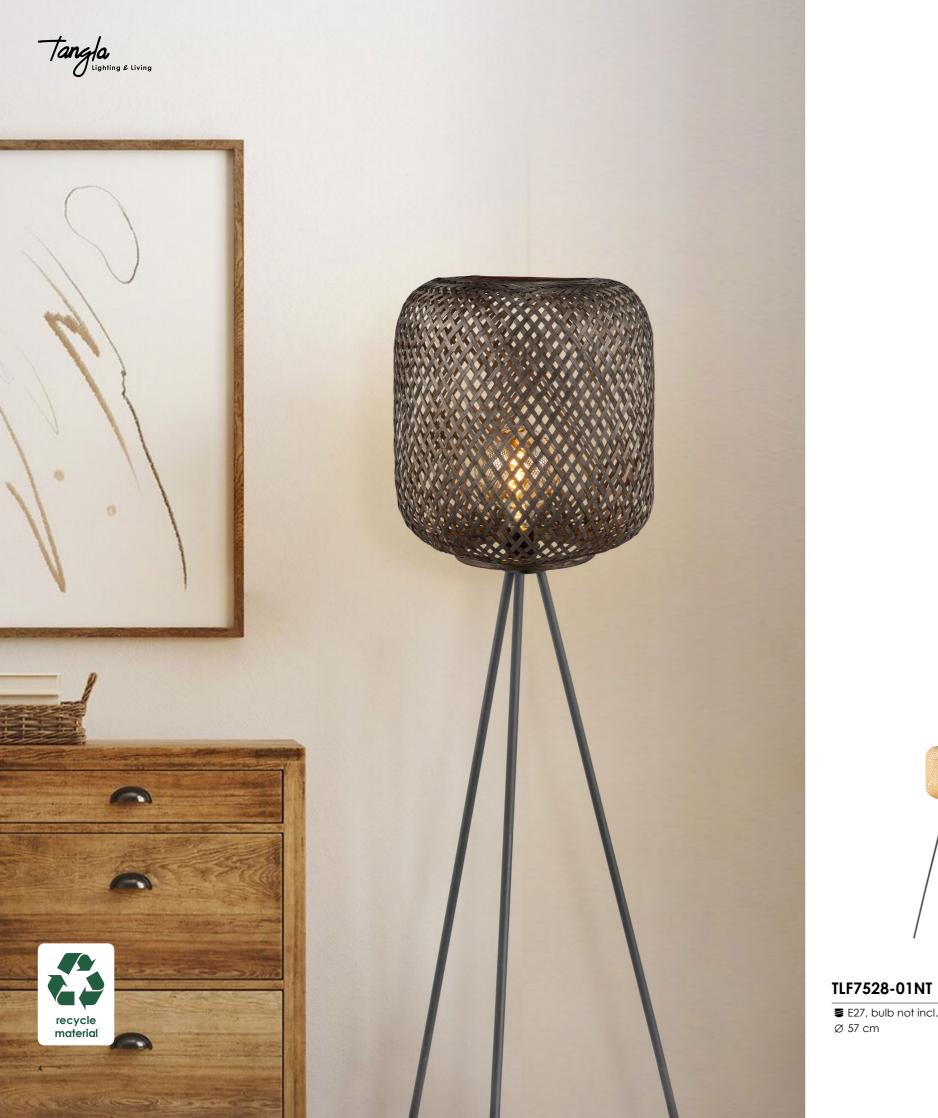

# collection **bam-boo**

Tangla Lighting & Living

black

**1**44 cm

■ E27, bulb not incl. Ø 57 cm **1**64 cm TLF7528-01BK

natural

■ E27, bulb not incl.
Ø 57 cm

Tangla Lighting & Living

black

**1**64 cm

Tangla Lighting & Living

Tangla Lighting and Living Limited 唐拉光和家有限公司