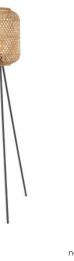

### TLT7490-01LNT natural (S)

**E** E27, bulb not incl. Ø 57 cm

Tangla Lighting & Living

natural

**1** 150 cm

natural (L)

‡ 166 cm

Tangla Lighting & Living