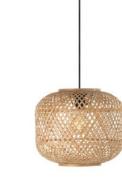

### TLT7490-01LNT natural (S)

**E** E27, bulb not incl. Ø 57 cm

Tangla Lighting & Living

natural

**1** 150 cm

natural (L)

‡ 166 cm

Tangla Lighting & Living