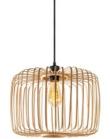

# collection natural shades







TLP7488-01NT natural

> E27, bulb not incl. Ø 35 cm





natural (S)

TLP7490-01LNT E27, bulb not incl.

Tangla Lighting & Living



natural

**1**31 cm

natural (L)

164 cm







TLT7487-01NT E27, bulb not incl. Ø 57 cm **1**153 cm

#### TLT7488-01NT natural

E27, bulb not incl. Ø 57 cm





TLT7490-01SNT ■ E27, bulb not incl. Ø 57 cm **1**57 cm

### TLT7490-01LNT natural (S)

**E** E27, bulb not incl. Ø 57 cm

Tangla Lighting & Living

natural

**1** 150 cm



natural (L)

‡ 166 cm

Tangla Lighting & Living

Tangla Lighting and Living Limited 唐拉光和家有限公司

# HongKong Head Office 香港總公司

10F Mass Mutual Tower, 33 Lockhart Road, Hong Kong 香港灣仔洛克道 33 號萬通大廈 10 樓

## China Office 中國辦事處

No. 23, Room 1101, Building 1, No. 111 Nancheng section Guantai Road, Nancheng District, Dongguan City, **