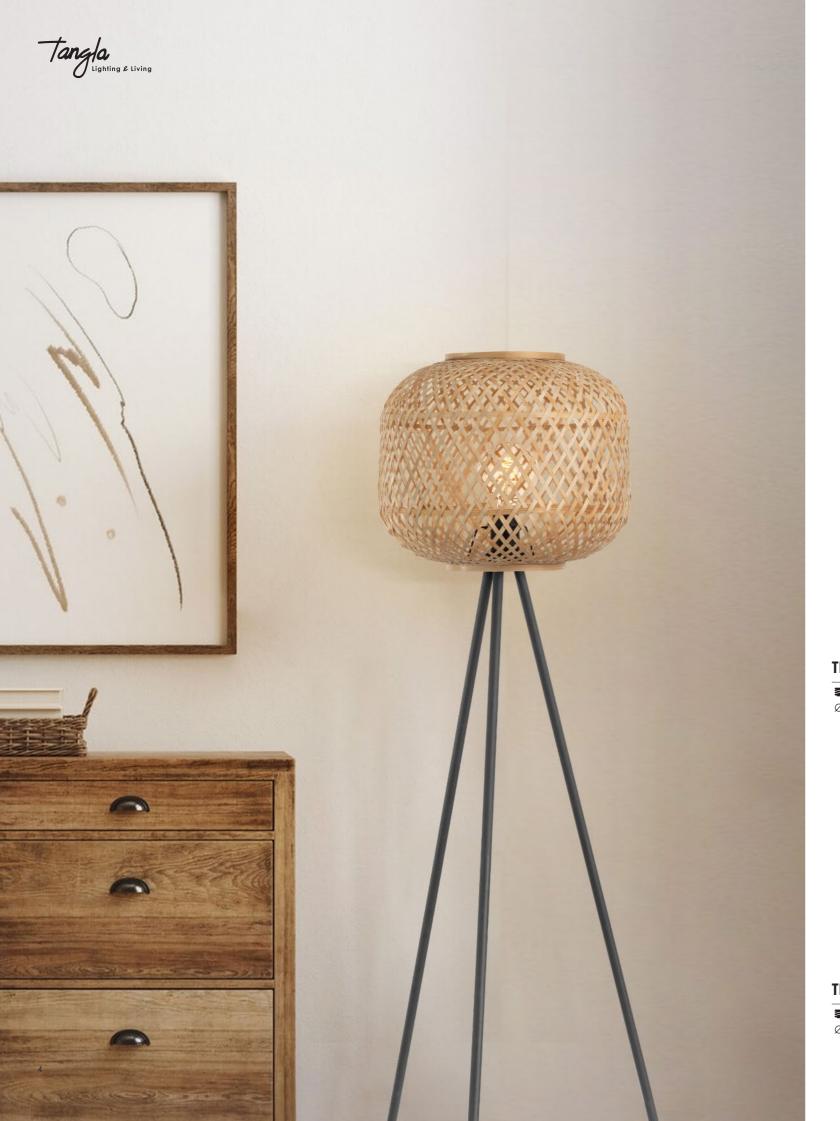

### TLT7490-01LNT natural (S)

**E** E27, bulb not incl. Ø 57 cm

Tangla Lighting & Living

natural

**1** 150 cm

natural (L)

‡ 166 cm

Tangla Lighting & Living