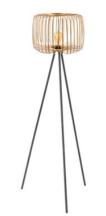

### TLT7490-01LNT natural (S)

**E** E27, bulb not incl. Ø 57 cm

Tangla Lighting & Living

natural

**1** 150 cm

natural (L)

‡ 166 cm

Tangla Lighting & Living