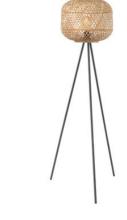

#### TLT7488-01NT natural

E27, bulb not incl. Ø 57 cm

TLT7490-01SNT ■ E27, bulb not incl. Ø 57 cm **1**57 cm

### TLT7490-01LNT natural (S)

**E** E27, bulb not incl. Ø 57 cm

Tangla Lighting & Living

natural

**1** 150 cm

natural (L)

‡ 166 cm

Tangla Lighting & Living