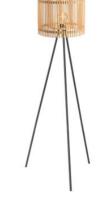

# collection natural shades

TLP7488-01NT natural

> E27, bulb not incl. Ø 35 cm

natural (S)

TLP7490-01LNT E27, bulb not incl.

Tangla Lighting & Living

natural

**1**31 cm

natural (L)

164 cm

TLT7487-01NT E27, bulb not incl. Ø 57 cm **1**153 cm