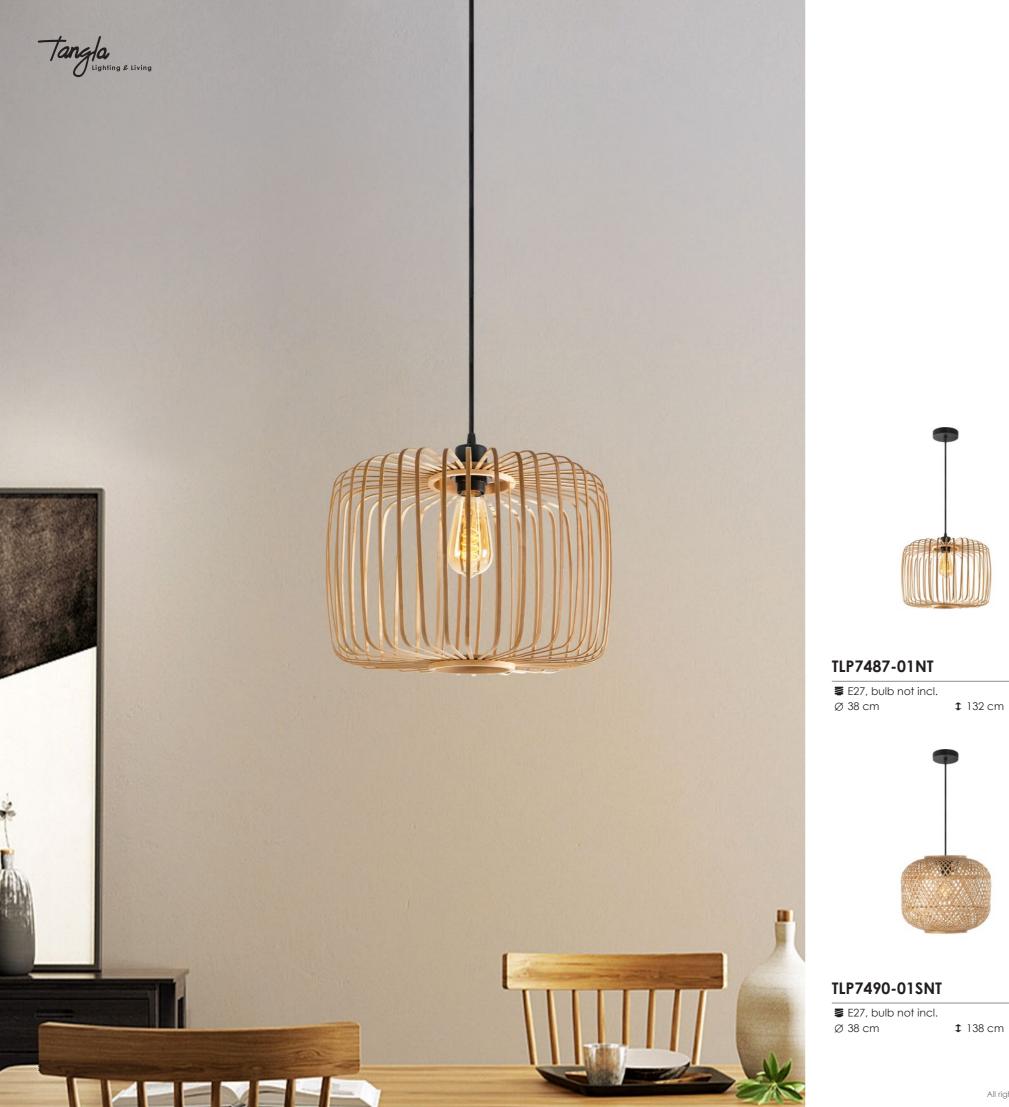

# collection natural shades

TLP7488-01NT natural

> E27, bulb not incl. Ø 35 cm

natural (S)

TLP7490-01LNT E27, bulb not incl.

Tangla Lighting & Living

natural

**1**31 cm

natural (L)

164 cm

TLT7487-01NT E27, bulb not incl. Ø 57 cm **1**153 cm

#### TLT7488-01NT natural

E27, bulb not incl. Ø 57 cm

TLT7490-01SNT ■ E27, bulb not incl. Ø 57 cm **1**57 cm

### TLT7490-01LNT natural (S)

**E** E27, bulb not incl. Ø 57 cm

Tangla Lighting & Living

natural

**1** 150 cm

natural (L)

‡ 166 cm

Tangla Lighting & Living