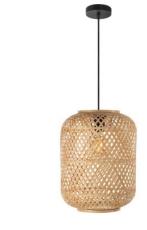

# collection natural shades

TLP7488-01NT natural

> E27, bulb not incl. Ø 35 cm

natural (S)

TLP7490-01LNT E27, bulb not incl.

Tangla Lighting & Living

natural

**1**31 cm

natural (L)

164 cm

TLT7487-01NT E27, bulb not incl. Ø 57 cm **1**153 cm