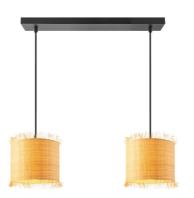

### TLP7565-02NT

↔ 66 x 30 cm

TLP7565-03BNT

TLP7565-05BNT

≥ 5 x E27, bulb not incl.

₹ 3 x E27, bulb not incl. ↔ 75 x 20 cm 122 cm