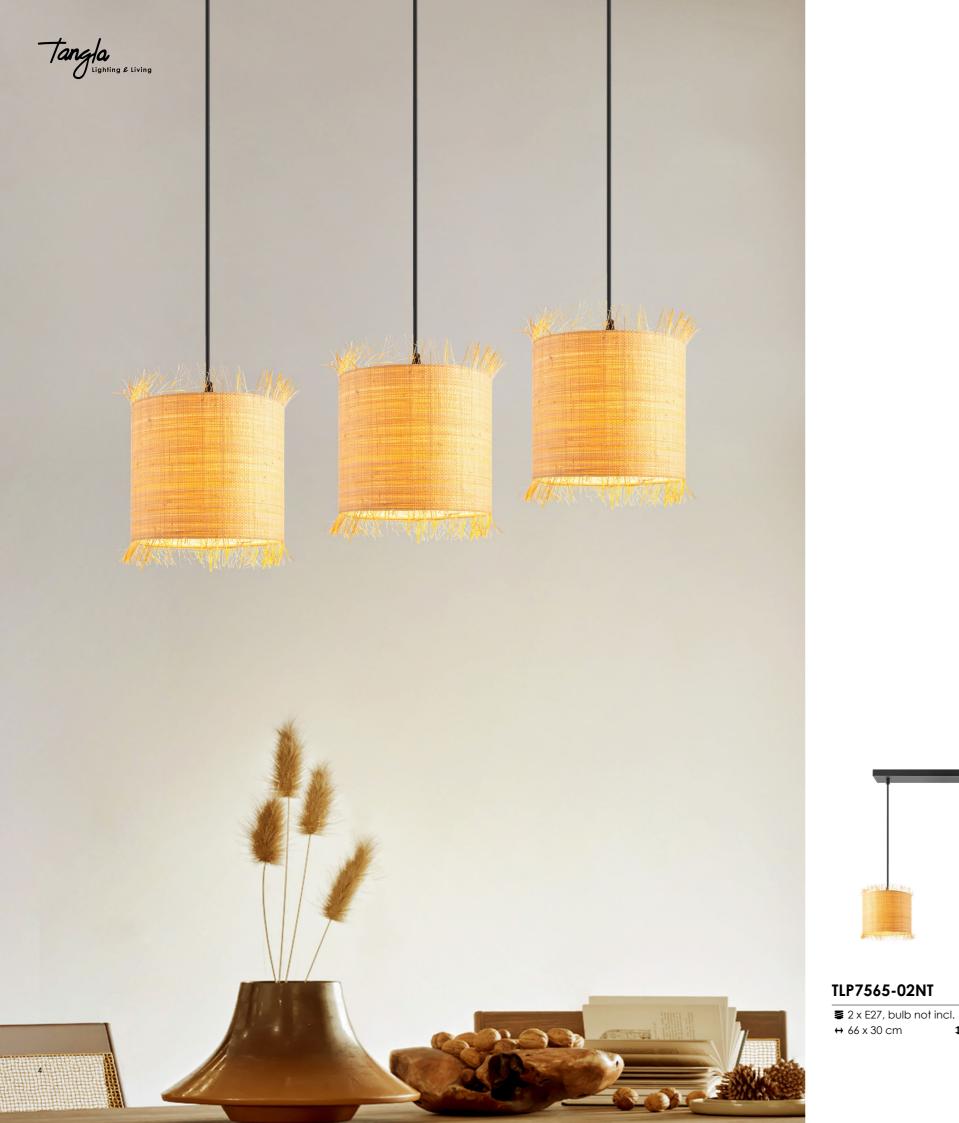

### TLP7565-02NT

↔ 66 x 30 cm

TLP7565-03BNT

TLP7565-05BNT

≥ 5 x E27, bulb not incl.

₹ 3 x E27, bulb not incl. ↔ 75 x 20 cm 122 cm