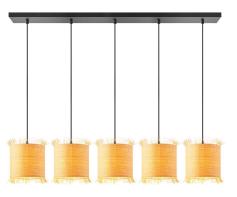

### TLP7565-02NT

↔ 66 x 30 cm

TLP7565-03BNT

TLP7565-05BNT

≥ 5 x E27, bulb not incl.

₹ 3 x E27, bulb not incl. ↔ 75 x 20 cm 122 cm