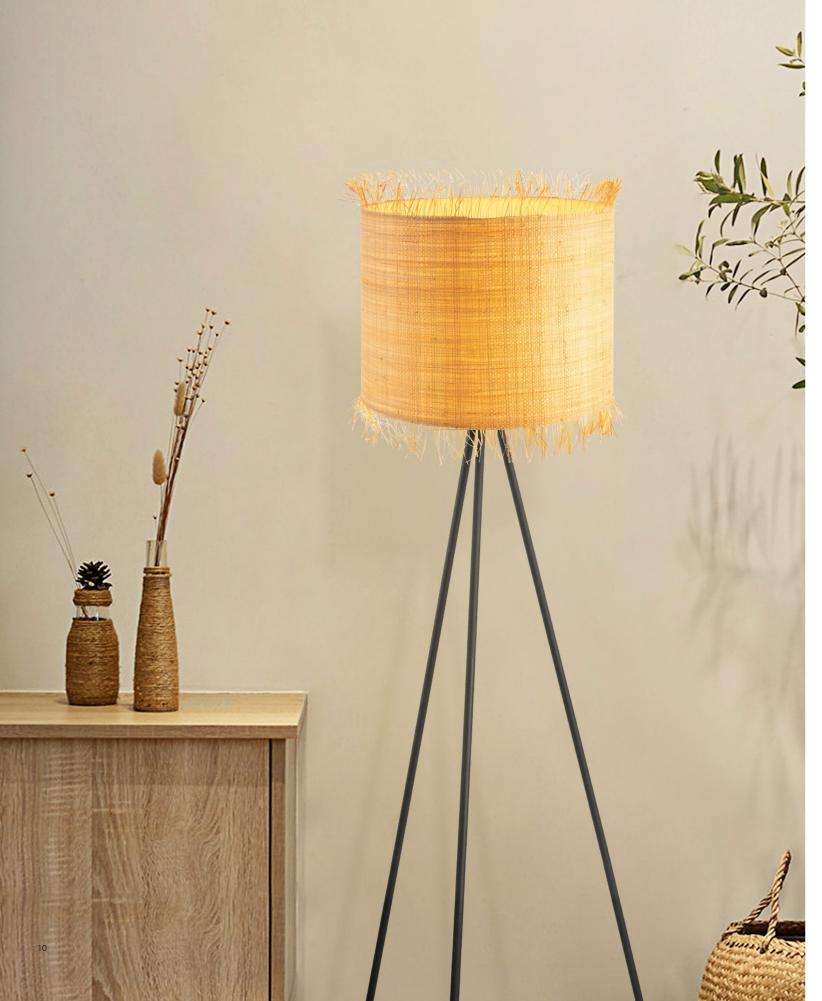

# TLT7565-30BNT

natural

■ E27, bulb not incl.
Ø 30 cm

**‡** 50 cm

**\$** 50 cm

TLT7565-30NT

**≥** E27, bulb not incl. Ø 30 cm

TLF7565-45NT