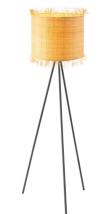

# TLT7565-30BNT

natural

■ E27, bulb not incl.
Ø 30 cm

**‡** 50 cm

**\$** 50 cm

TLT7565-30NT

**≥** E27, bulb not incl. Ø 30 cm

TLF7565-45NT