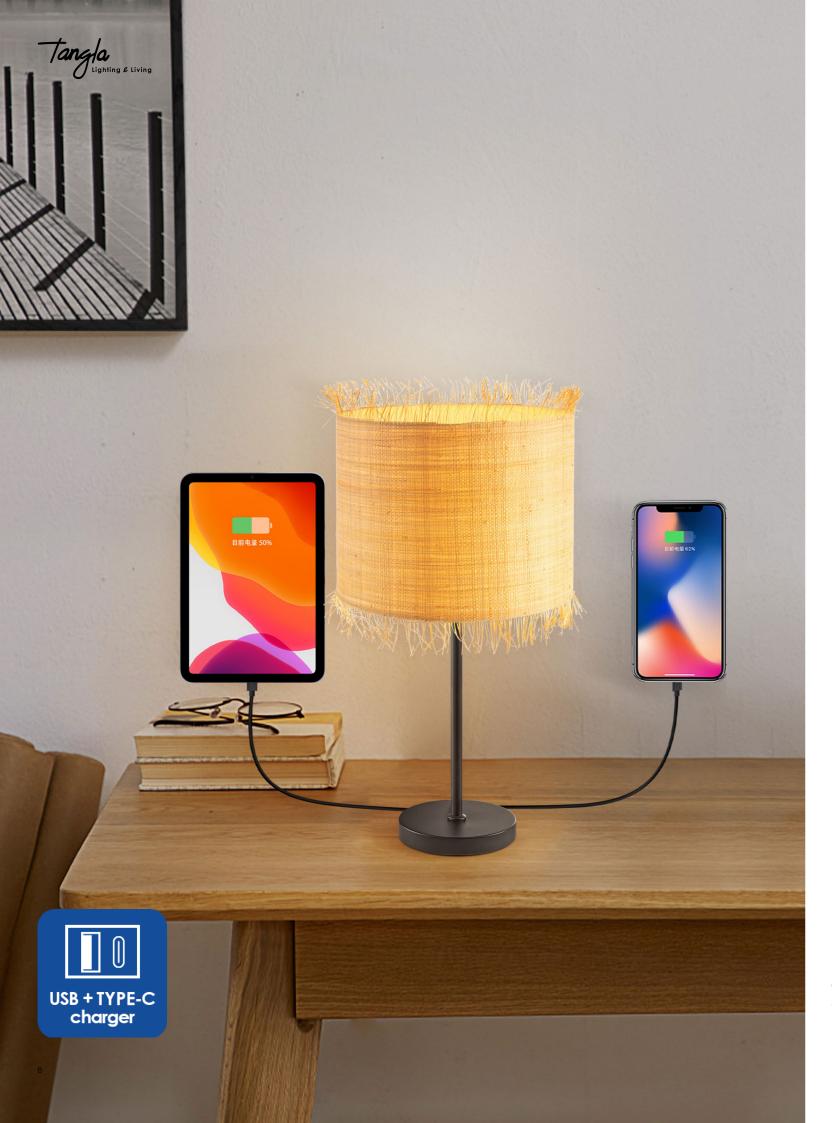

# TLT7565-30ANT

natural

■ E27, bulb not incl.
Ø 30 cm

**\$** 50 cm

# TLT7565-30BNT

natural

■ E27, bulb not incl.
Ø 30 cm

**‡** 50 cm

**\$** 50 cm

TLT7565-30NT

**≥** E27, bulb not incl. Ø 30 cm

TLF7565-45NT