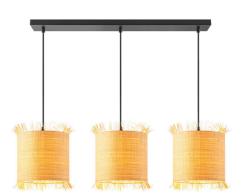

### TLP7565-02NT

↔ 66 x 30 cm

TLP7565-03BNT

TLP7565-05BNT

≥ 5 x E27, bulb not incl.

₹ 3 x E27, bulb not incl. ↔ 75 x 20 cm 122 cm