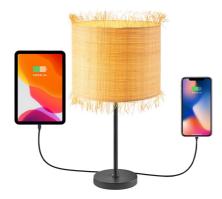

### TLP7565-02NT

↔ 66 x 30 cm

TLP7565-03BNT

TLP7565-05BNT

≥ 5 x E27, bulb not incl.

₹ 3 x E27, bulb not incl. ↔ 75 x 20 cm 122 cm