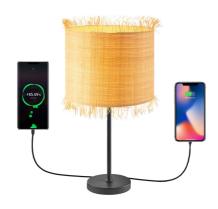

# TLT7565-30ANT

natural

■ E27, bulb not incl.
Ø 30 cm

**\$** 50 cm

# TLT7565-30BNT

natural

■ E27, bulb not incl.
Ø 30 cm

**‡** 50 cm

**\$** 50 cm

TLT7565-30NT

**≥** E27, bulb not incl. Ø 30 cm

TLF7565-45NT