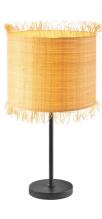

### TLP7565-02NT

↔ 66 x 30 cm

TLP7565-03BNT

TLP7565-05BNT

≥ 5 x E27, bulb not incl.

₹ 3 x E27, bulb not incl. ↔ 75 x 20 cm 122 cm