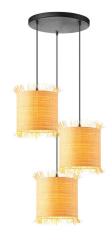

### TLP7565-02NT

↔ 66 x 30 cm

TLP7565-03BNT

TLP7565-05BNT

≥ 5 x E27, bulb not incl.

₹ 3 x E27, bulb not incl. ↔ 75 x 20 cm 122 cm