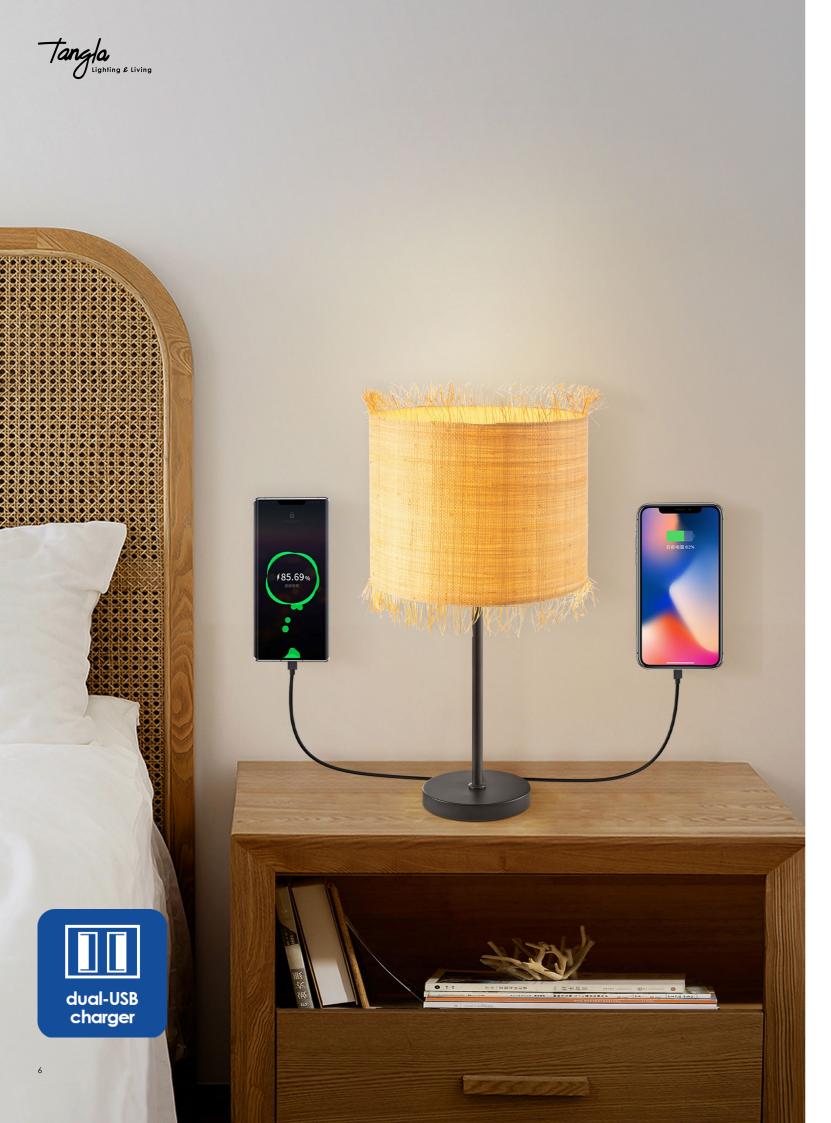

# TLT7565-30ANT

natural

■ E27, bulb not incl.
Ø 30 cm

**\$** 50 cm

# TLT7565-30BNT

natural

■ E27, bulb not incl.
Ø 30 cm

**‡** 50 cm

**\$** 50 cm

TLT7565-30NT

**≥** E27, bulb not incl. Ø 30 cm

TLF7565-45NT