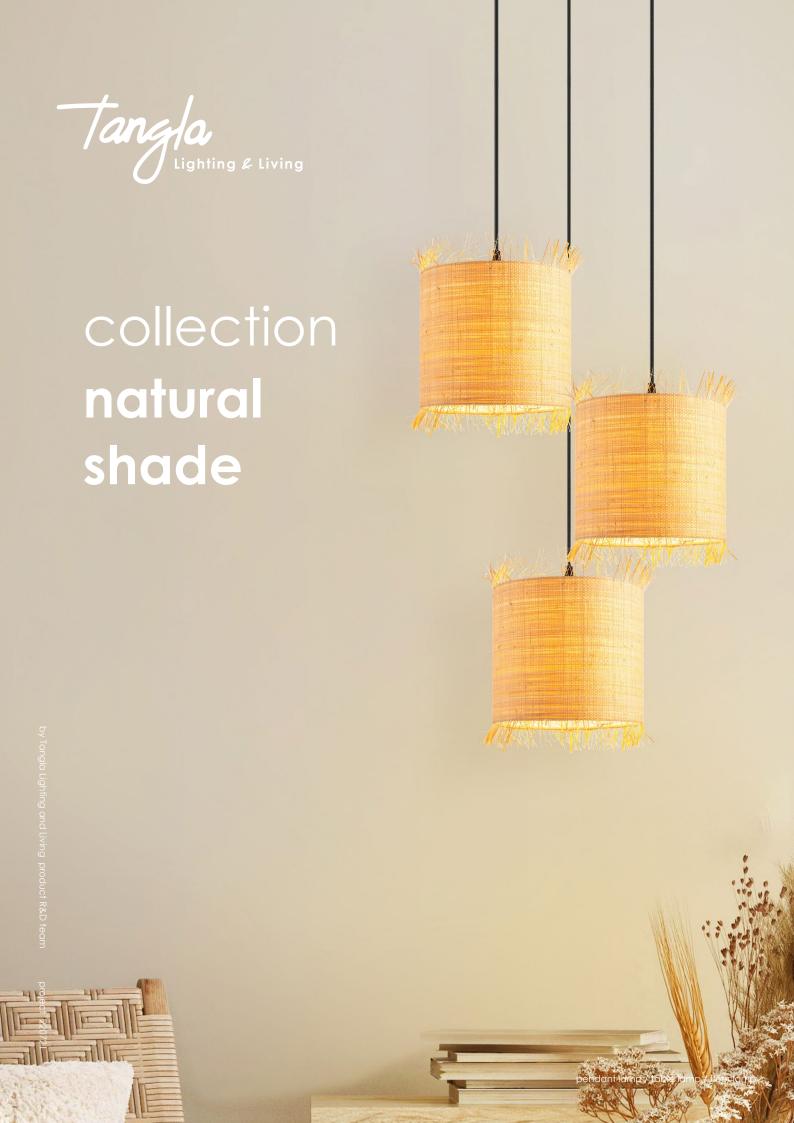

# TLT7565-30ANT

natural

■ E27, bulb not incl.
Ø 30 cm

**\$** 50 cm

# TLT7565-30BNT

natural

■ E27, bulb not incl.
Ø 30 cm

**‡** 50 cm

**\$** 50 cm

TLT7565-30NT

**≥** E27, bulb not incl. Ø 30 cm

TLF7565-45NT

natural

**■** E27, bulb not incl.Ø 57 cm 149 cm

Tangla
Lighting & Living

Tangla Lighting and Living Limited 唐拉光和家有限公司