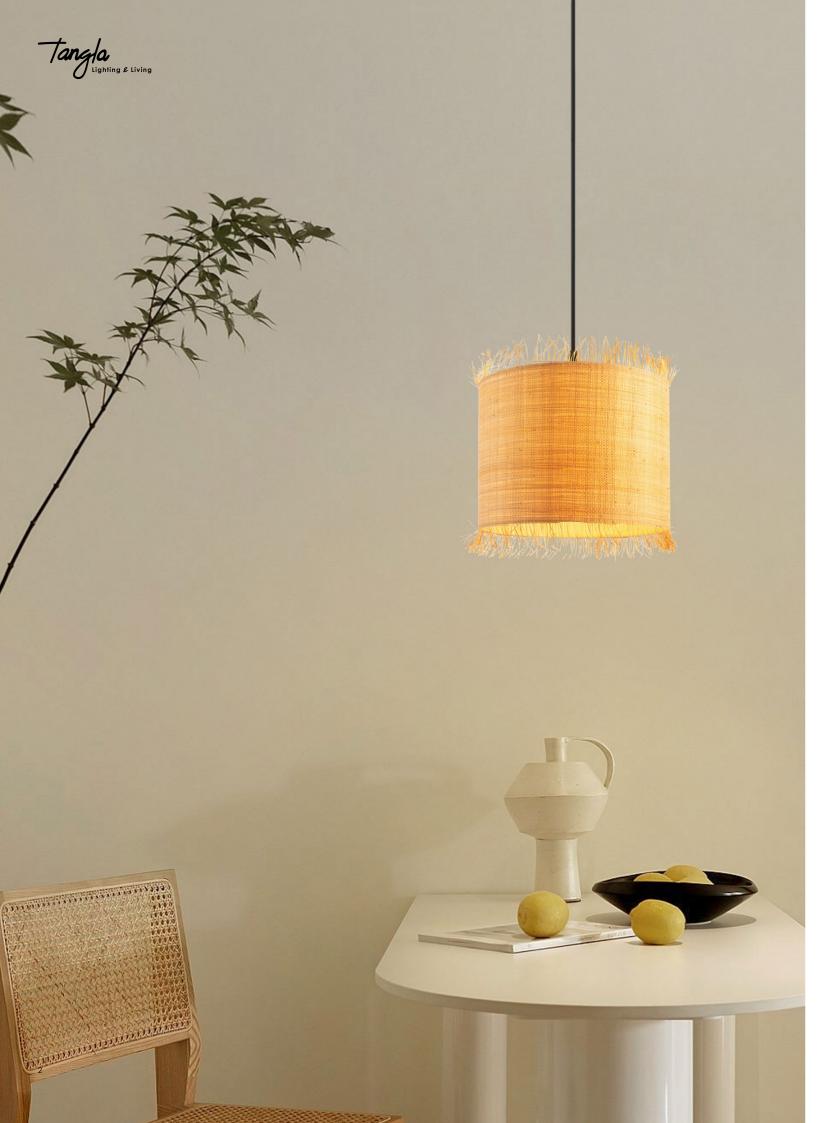

# TLT7565-30ANT

natural

■ E27, bulb not incl.
Ø 30 cm

**\$** 50 cm

# TLT7565-30BNT

natural

■ E27, bulb not incl.
Ø 30 cm

**‡** 50 cm

**\$** 50 cm

TLT7565-30NT

**≥** E27, bulb not incl. Ø 30 cm

TLF7565-45NT

natural

**■** E27, bulb not incl.Ø 57 cm 149 cm

Tangla
Lighting & Living

Tangla Lighting and Living Limited 唐拉光和家有限公司