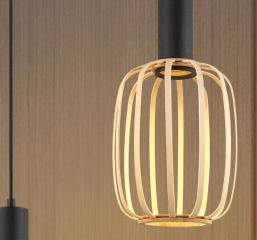

Tangla
Lighting & Living

collection natural netting

TLP7648-01NT

■ GU10, bulb not incl.

Ø 17 cm 143 cm TLP7648-03RNT

**3** x GU10, bulb not incl. Ø 30 cm 143 cm

TLP7648-02NT

≥ 2 x GU10, bulb not incl. ↔ 60 x 17 cm

143 cm

TLP7648-03NT

■ 3 x GU10, bulb not incl.

↔ 60 x 17 cm

143 cm

natural