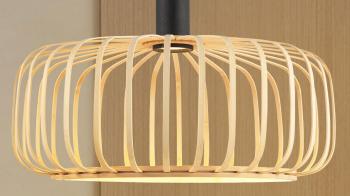

# TLP7650-01NT

TLP7650-02NT

natural

**■** GU10, bulb not incl.

138 cm

≥ 2 x GU10, bulb not incl.

Ø 50 cm

↔ 90 x 50 cm 138 cm