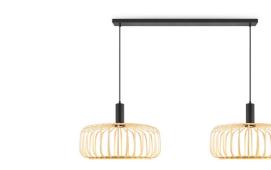

# TLP7650-01NT

TLP7650-02NT

natural

**■** GU10, bulb not incl.

138 cm

≥ 2 x GU10, bulb not incl.

Ø 50 cm

↔ 90 x 50 cm 138 cm