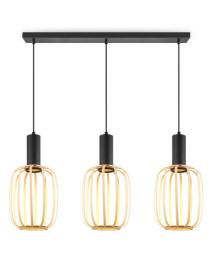

Tangla
Lighting & Living

collection natural netting

TLP7648-01NT

■ GU10, bulb not incl.

Ø 17 cm 143 cm TLP7648-03RNT

**3** x GU10, bulb not incl. Ø 30 cm 143 cm

TLP7648-02NT

≥ 2 x GU10, bulb not incl. ↔ 60 x 17 cm

143 cm

TLP7648-03NT

■ 3 x GU10, bulb not incl.

↔ 60 x 17 cm

143 cm

natural