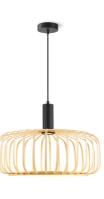

# TLP7650-01NT

TLP7650-02NT

natural

**■** GU10, bulb not incl.

138 cm

≥ 2 x GU10, bulb not incl.

Ø 50 cm

↔ 90 x 50 cm 138 cm