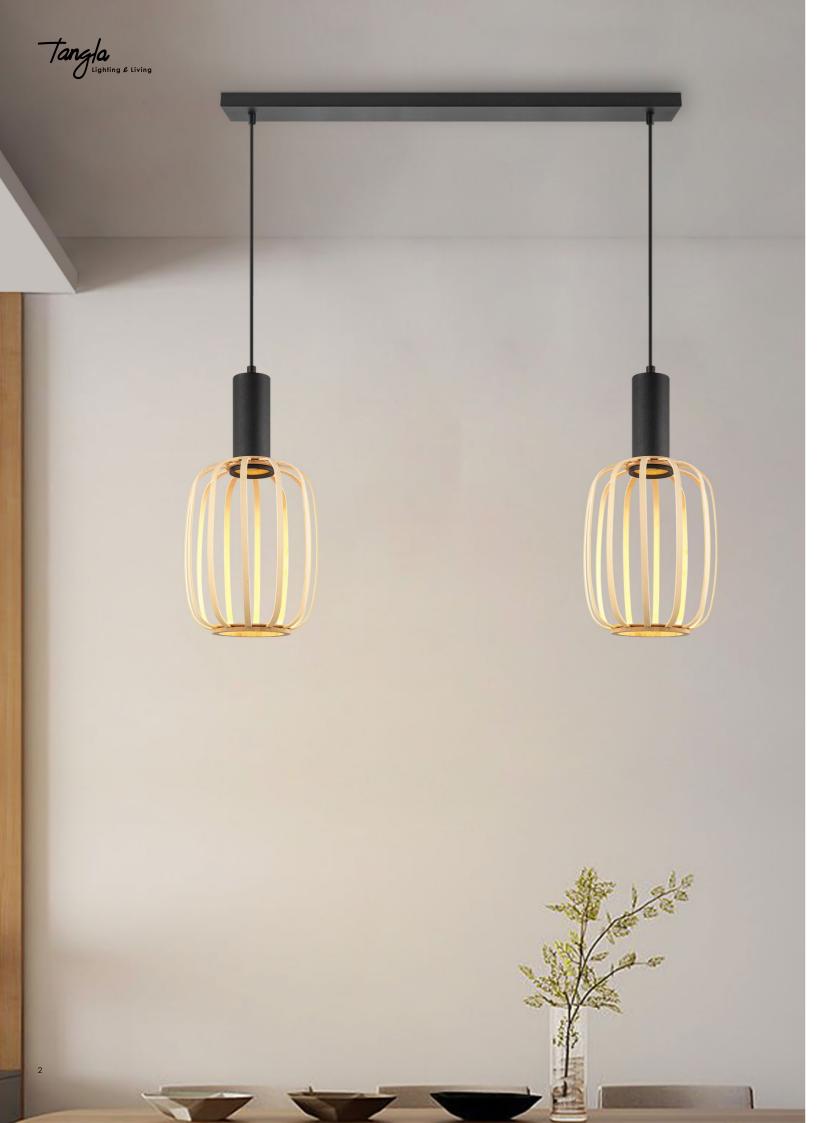

Tangla
Lighting & Living

collection natural netting

TLP7648-01NT

■ GU10, bulb not incl.

Ø 17 cm 143 cm TLP7648-03RNT

**3** x GU10, bulb not incl. Ø 30 cm 143 cm

TLP7648-02NT

≥ 2 x GU10, bulb not incl. ↔ 60 x 17 cm

143 cm

TLP7648-03NT

■ 3 x GU10, bulb not incl.

↔ 60 x 17 cm

143 cm

natural