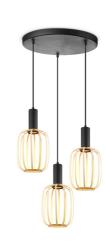

Tangla
Lighting & Living

collection natural netting

TLP7648-01NT

■ GU10, bulb not incl.

Ø 17 cm 143 cm TLP7648-03RNT

**3** x GU10, bulb not incl. Ø 30 cm 143 cm

TLP7648-02NT

≥ 2 x GU10, bulb not incl. ↔ 60 x 17 cm

143 cm

TLP7648-03NT

■ 3 x GU10, bulb not incl.

↔ 60 x 17 cm

143 cm

natural