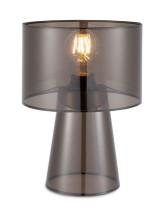

**‡** 30 cm

TLT7624-01SM

**■** E27, bulb not incl. Ø 20 cm

**1** 30 cm

smoke black

TLT7624-01SW

■ E27, bulb not incl.
Ø 20 cm

**1** 30 cm