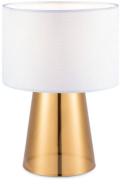

# collection mix & match table lamp

**■** E27, bulb not incl.

Ø 20 cm

TLT7624-01GS

**■** E27, bulb not incl. Ø 20 cm

**‡** 30 cm

**1** 30 cm

TLT7624-01GW