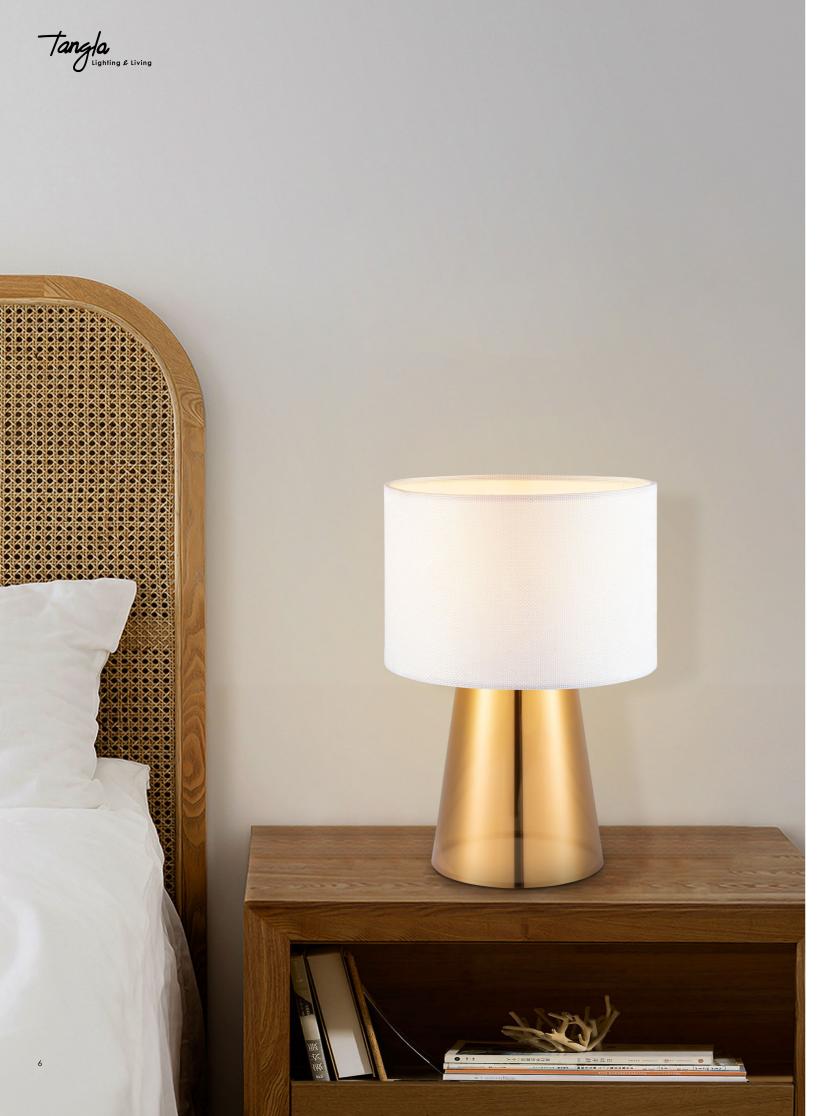

# collection mix & match table lamp

**■** E27, bulb not incl.

Ø 20 cm

TLT7624-01GS

**■** E27, bulb not incl. Ø 20 cm

**‡** 30 cm

**1** 30 cm

TLT7624-01GW