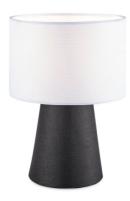

# collection mix & match table lamp

**■** E27, bulb not incl.

Ø 20 cm

TLT7624-01GS

**■** E27, bulb not incl. Ø 20 cm

**‡** 30 cm

**1** 30 cm

TLT7624-01GW