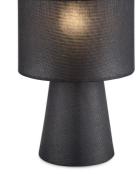

# collection mix & match table lamp

**■** E27, bulb not incl.

Ø 20 cm

TLT7624-01GS

**■** E27, bulb not incl. Ø 20 cm

**‡** 30 cm

**1** 30 cm

TLT7624-01GW