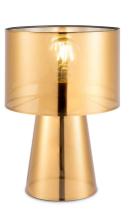

**■** E27, bulb not incl. Ø 20 cm

**‡** 30 cm

TLT7624-01WT

**■** E27, bulb not incl. Ø 20 cm

**‡** 30 cm

TLT7624-01WB

**■** E27, bulb not incl. Ø 20 cm

TLT7624-01BG