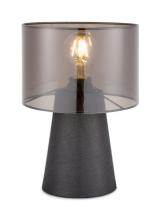

# collection mix & match table lamp

**■** E27, bulb not incl.

Ø 20 cm

TLT7624-01GS

**■** E27, bulb not incl. Ø 20 cm

**‡** 30 cm

**1** 30 cm

TLT7624-01GW