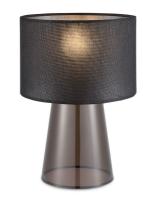

**■** E27, bulb not incl. Ø 20 cm

TLT7624-01BS

₹ E27, bulb not incl. Ø 20 cm

**‡** 30 cm

black smoke

**‡** 30 cm

TLT7624-01BW

**■** E27, bulb not incl. Ø 20 cm