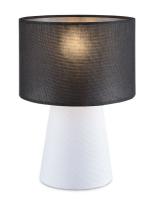

# collection mix & match table lamp

**■** E27, bulb not incl.

Ø 20 cm

TLT7624-01GS

**■** E27, bulb not incl. Ø 20 cm

**‡** 30 cm

**1** 30 cm

TLT7624-01GW