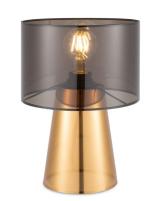

**‡** 30 cm

TLT7624-01SM

**■** E27, bulb not incl. Ø 20 cm

**1** 30 cm

smoke black

TLT7624-01SW

■ E27, bulb not incl.
Ø 20 cm

**1** 30 cm