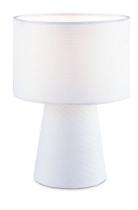

TLT7624-01SB

**≥** E27, bulb not incl. Ø 20 cm

**1** 30 cm

TLT7624-01WG

Ø 20 cm

**■** E27, bulb not incl.

**1** 30 cm

TLT7624-01WS

**■** E27, bulb not incl. Ø 20 cm

**‡** 30 cm

TLT7624-01WT

**■** E27, bulb not incl. Ø 20 cm

**‡** 30 cm

TLT7624-01WB

**■** E27, bulb not incl. Ø 20 cm

TLT7624-01BG