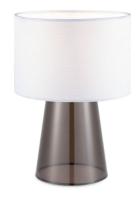

TLT7624-01SB

**≥** E27, bulb not incl. Ø 20 cm

**1** 30 cm

TLT7624-01WG

Ø 20 cm

**■** E27, bulb not incl.

**1** 30 cm

TLT7624-01WS