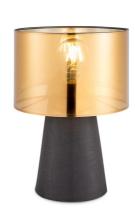

# collection mix & match table lamp

**■** E27, bulb not incl.

Ø 20 cm

TLT7624-01GS

**■** E27, bulb not incl. Ø 20 cm

**‡** 30 cm

**1** 30 cm

TLT7624-01GW