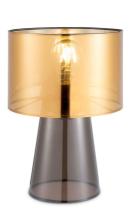

# collection mix & match table lamp

**■** E27, bulb not incl.

Ø 20 cm

TLT7624-01GS

**■** E27, bulb not incl. Ø 20 cm

**‡** 30 cm

**1** 30 cm

TLT7624-01GW