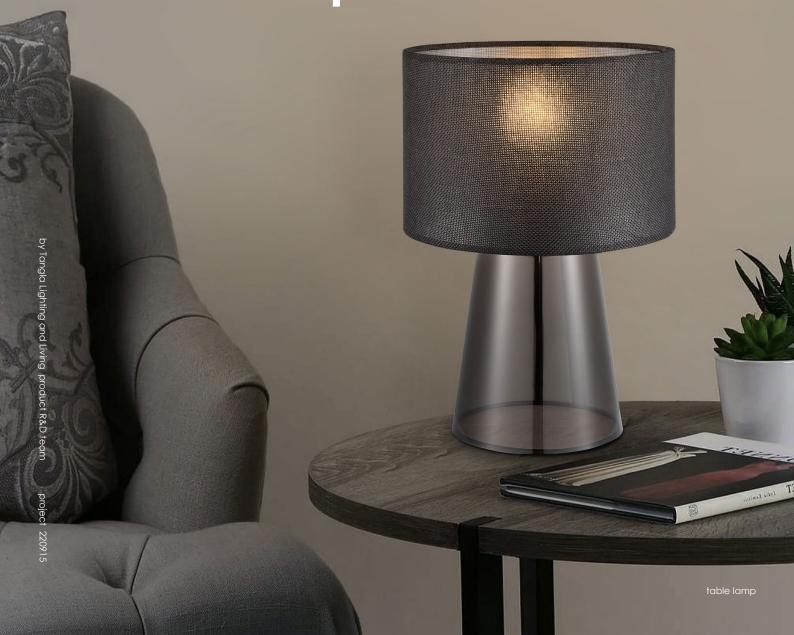

# collection mix & match table lamp

**■** E27, bulb not incl.

Ø 20 cm

TLT7624-01GS

**■** E27, bulb not incl. Ø 20 cm

**‡** 30 cm

**1** 30 cm

TLT7624-01GW