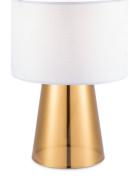

■ E27, bulb not incl.
Ø 20 cm

**1** 30 cm

 $\begin{array}{c} \text{gold} \\ \text{white} \end{array} \quad \text{TLT7624-01GB}$ 

■ E27, bulb not incl.Ø 20 cm

**‡** 30 cm

TLT7624-01SG

■ E27, bulb not incl.
Ø 20 cm