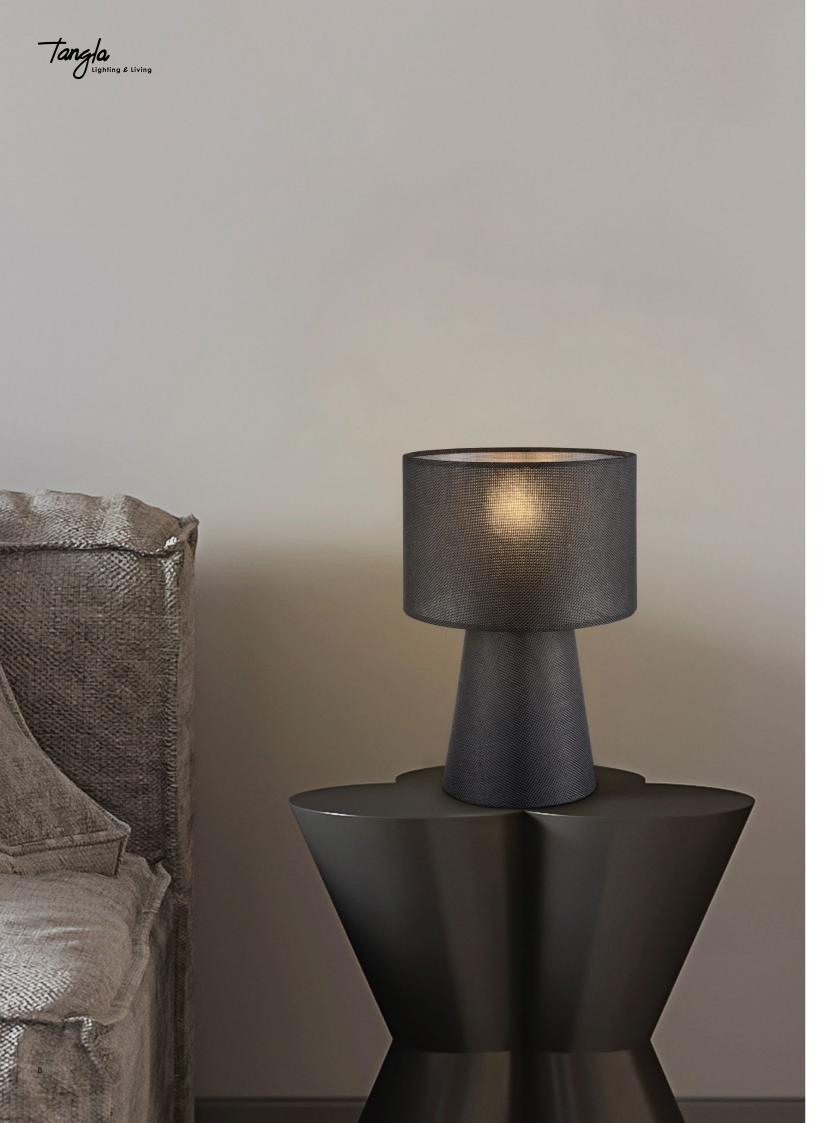

# collection mix & match table lamp

**■** E27, bulb not incl.

Ø 20 cm

TLT7624-01GS

**■** E27, bulb not incl. Ø 20 cm

**‡** 30 cm

**1** 30 cm

TLT7624-01GW