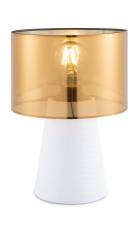

# collection mix & match table lamp

**■** E27, bulb not incl.

Ø 20 cm

TLT7624-01GS

**■** E27, bulb not incl. Ø 20 cm

**‡** 30 cm

**1** 30 cm

TLT7624-01GW

■ E27, bulb not incl.
Ø 20 cm

**1** 30 cm

 $\begin{array}{c} \text{gold} \\ \text{white} \end{array} \quad \text{TLT7624-01GB}$ 

■ E27, bulb not incl.Ø 20 cm

**‡** 30 cm

TLT7624-01SG

■ E27, bulb not incl.
Ø 20 cm