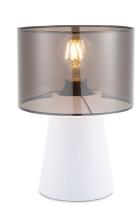

■ E27, bulb not incl.
Ø 20 cm

**1** 30 cm

 $\begin{array}{c} \text{gold} \\ \text{white} \end{array} \quad \text{TLT7624-01GB}$ 

■ E27, bulb not incl.Ø 20 cm

**‡** 30 cm

TLT7624-01SG

■ E27, bulb not incl.
Ø 20 cm

**‡** 30 cm

TLT7624-01SM

**■** E27, bulb not incl. Ø 20 cm

**1** 30 cm

smoke black

TLT7624-01SW

■ E27, bulb not incl.
Ø 20 cm

**1** 30 cm