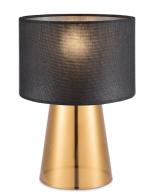

**■** E27, bulb not incl. Ø 20 cm

TLT7624-01BS

₹ E27, bulb not incl. Ø 20 cm

**‡** 30 cm

black smoke

**‡** 30 cm

TLT7624-01BW

**■** E27, bulb not incl. Ø 20 cm