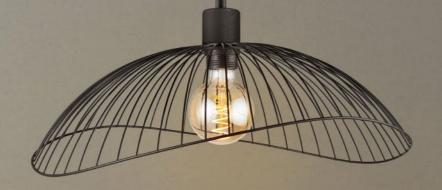

# TLS7420-45BK

E27, bulb not incl. Ø 45 cm

**1**4 cm

balck

**1**4 cm

TANGLA LIGHTING | 5