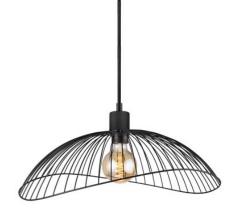

# TLS7420-45BK

E27, bulb not incl. Ø 45 cm

**1**4 cm

balck

**1**4 cm

TANGLA LIGHTING | 5