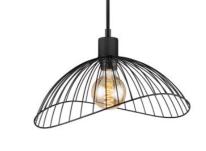

# collection **metal wire**



lampshade









## TLS7419-35BK

balck

**≅** E27, bulb not incl.

 ↔ 25 x 24 cm
 **1**0 cm

TLS7419-25BK

₣27, bulb not incl.
 ↔ 35 x 34 cm





balck

**‡** 15 cm

TLS7419-45BK

₩ E27, bulb not incl.
 ₩ 45 x 44 cm

**‡** 15 cm

TANGLA LIGHTING | 3

balck









# TLS7420-45BK

E27, bulb not incl. Ø 45 cm

**1**4 cm

balck

**1**4 cm

TANGLA LIGHTING | 5





### TLS7417-01BK

balck

■ E27, bulb not incl. Ø 12 cm **1**0 cm











## TLS7418-01BK

✓ E27, bulb not incl.
 ✓ 30 cm
 ✓ 26 cm

balck





#### HongKong Head Office 香港總公司

10F Mass Mutual Tower, 33 Lockhart Road, Hong Kong 香港灣仔洛克道 33 號萬通大廈 10 樓

#### China Office 中國辦事處

No. 23, Room 1101, Building 1, No. 111 Nancheng section Guantai Road, Nancheng District, Dongguan City, Guangdong Province 廣東省東莞市南城街道莞太路南城段 111 号 1 栋 1101 室 23

#### Showro