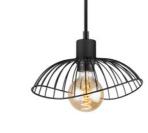

# collection **metal wire**



lampshade









## TLS7419-35BK

balck

**≅** E27, bulb not incl.

 ↔ 25 x 24 cm
 **1**0 cm

TLS7419-25BK

₣27, bulb not incl.
 ↔ 35 x 34 cm





balck

**‡** 15 cm

TLS7419-45BK

₩ E27, bulb not incl.
 ₩ 45 x 44 cm

**‡** 15 cm

TANGLA LIGHTING | 3

balck









# TLS7420-45BK

E27, bulb not incl. Ø 45 cm

**1**4 cm

balck

**1**4 cm

TANGLA LIGHTING | 5





### TLS7417-01BK

balck

■ E27, bulb not incl. Ø 12 cm **1**0 cm











## TLS7418-01BK

✓ E27, bulb not incl.
 ✓ 30 cm
 ✓ 26 cm

balck





#### HongKong Head Office 香港總公司

10F Mass Mutual Tower, 33 Lockhart Road, Hong Kong 香港灣仔洛克道 33 號萬通大廈 10 樓

#### China Office 中國辦事處

No. 23, Room 1101, Building 1, No. 111 Nancheng section Guantai Road, Nancheng District, Dongguan City, Guangdong Province 廣東省東莞市南城街道莞太路南城段 111 号 1 栋 1101 室 23

#### Show