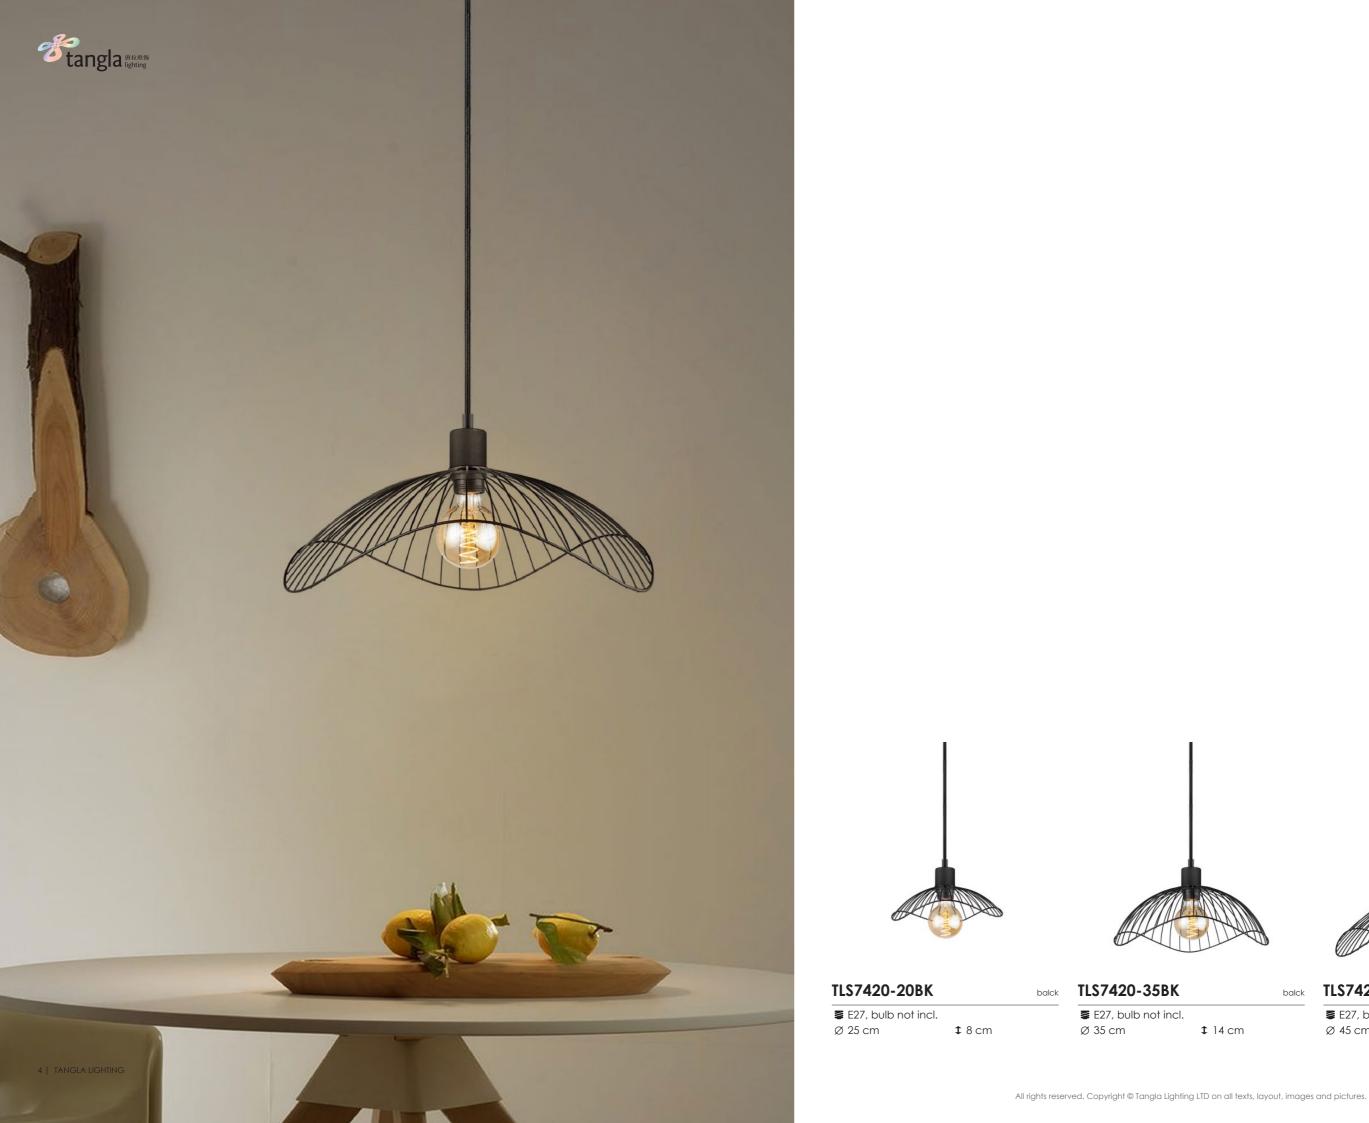

# TLS7420-45BK

E27, bulb not incl. Ø 45 cm

**1**4 cm

balck

**1**4 cm

TANGLA LIGHTING | 5