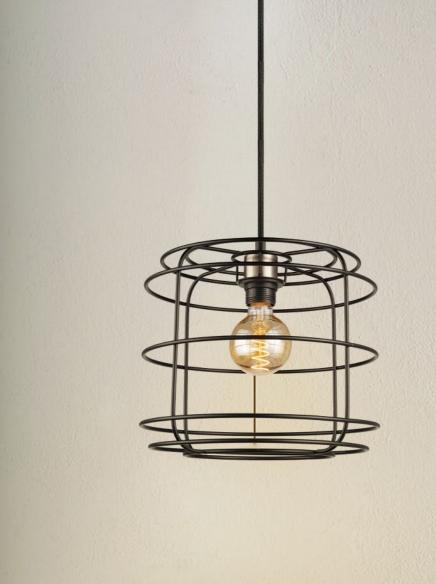

TLS7419-45BK

₩ E27, bulb not incl.
 ₩ 45 x 44 cm

**‡** 15 cm

TANGLA LIGHTING | 3

balck