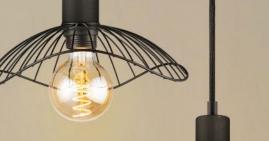

TLS7419-45BK

₩ E27, bulb not incl.
 ₩ 45 x 44 cm

**‡** 15 cm

TANGLA LIGHTING | 3

balck

# TLS7420-45BK

E27, bulb not incl. Ø 45 cm

**1**4 cm

balck

**1**4 cm

TANGLA LIGHTING | 5