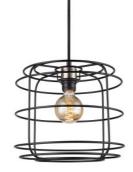

# collection **metal wire**



lampshade









## TLS7419-35BK

balck

**≅** E27, bulb not incl.

 ↔ 25 x 24 cm
 **1**0 cm

TLS7419-25BK

₣27, bulb not incl.
 ↔ 35 x 34 cm





balck

**‡** 15 cm

TLS7419-45BK

₩ E27, bulb not incl.
 ₩ 45 x 44 cm

**‡** 15 cm

TANGLA LIGHTING | 3

balck









# TLS7420-45BK

E27, bulb not incl. Ø 45 cm

**1**4 cm

balck

**1**4 cm

TANGLA LIGHTING | 5





### TLS7417-01BK

balck

■ E27, bulb not incl. Ø 12 cm **1**0 cm











## TLS7418-01BK

✓ E27, bulb not incl.
 ✓ 30 cm
 ✓ 26 cm

balck





#### HongKong Head Office 香港總公司

10F Mass Mutual Tower, 33 Lockhart Road, Hong Kong 香港灣仔洛克道 33 號萬通大廈 10 樓

#### China Office 中國辦事處

No. 23, Room 1101, Building 1, No. 111 Nancheng section Guantai Road, Nancheng District, Dongguan City, Guangdong Province 廣東省東莞市南城街道莞太路南城段 111 号 1 栋 1101 室 23

#### Showroom 展廳

Foxin Industrial Park, Dalang Town, Dongguan City, Guangdong Province, P.R.China 廣東省東莞市大朗佛新工業區

Office: +86-769-2236 2601 Mobie phone: +86 138 2637 3540 E-mail: ilovetangla@tangla-lighting.com

#### www.tangla-lighting.com

#### Our Wechat:



All rights reserved. Copyright © Tangla Lighting LTD on all texts, layout, images and pictures.

No text, layout, images or pictures can be used or reproduced for commercial