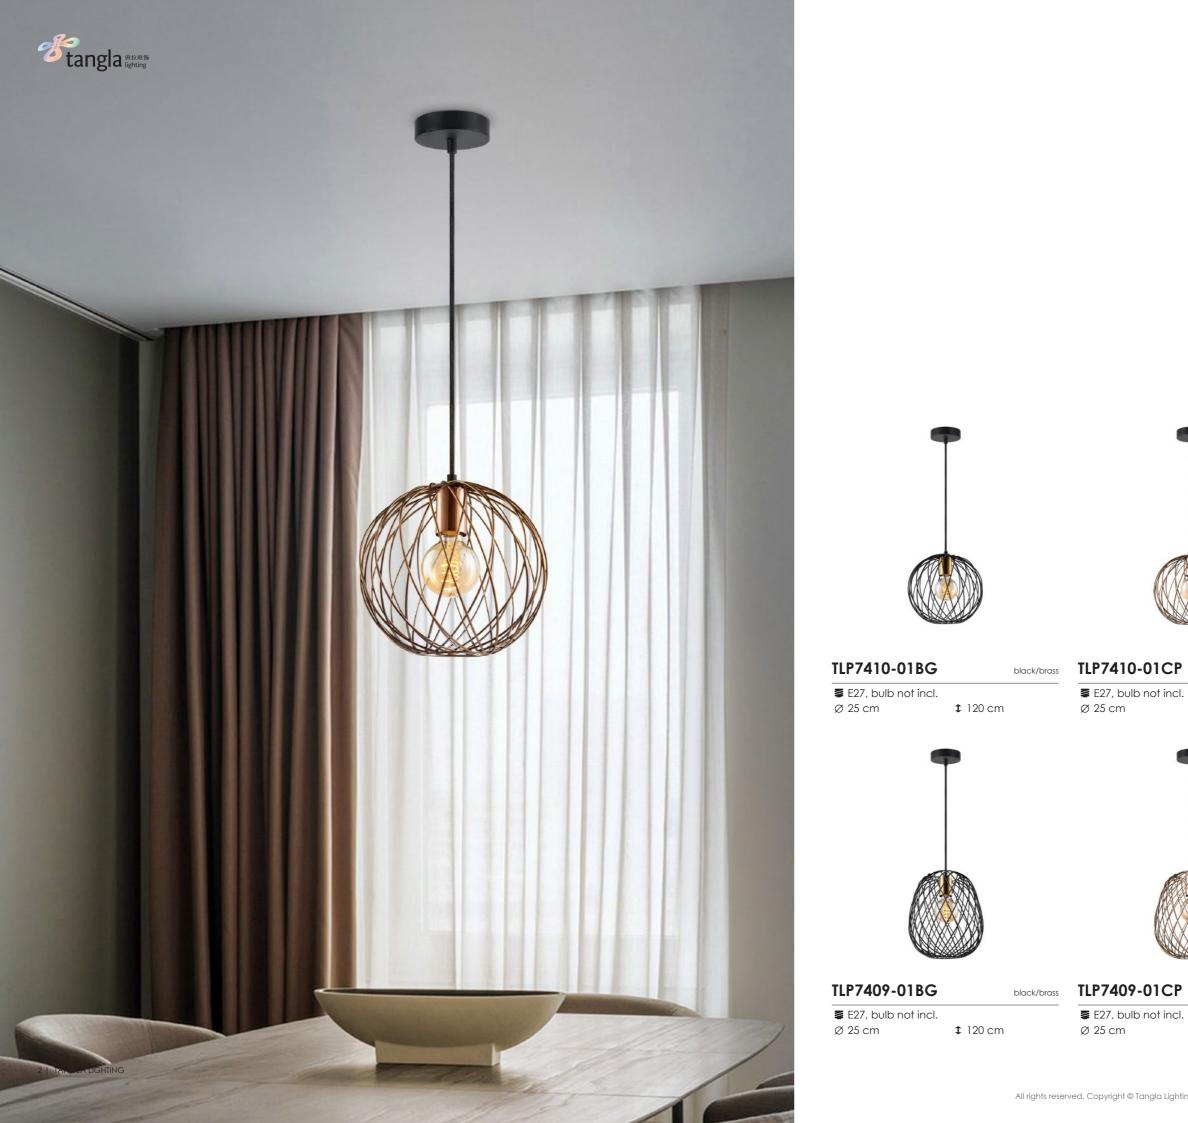

# collection **metal wire**

pendant lamp / table lamp

copper

**1**26 cm

■ E27, bulb not incl. Ø 20 cm black/brass

**‡** 120 cm

**1** 120 cm

TANGLA LIGHTING | 3

TLP7430-01BG E27, bulb not incl. Ø 40 cm **1** 120 cm

TLP7411-30CP black/brass

> ■ E27, bulb not incl. Ø 40 cm

TLP7411-01CP

**1**20 cm

black/brass

**E** E27, bulb not incl.
Ø 18 cm

copper