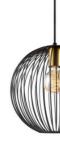

**1** 120 cm

copper

**1**20 cm

| P74 | 12-2 | 0BG |
|-----|------|-----|
|     |      |     |

black/brass

■ E27, bulb not incl. Ø 20 cm

**1** 120 cm

**1**20 cm

₣27, bulb not incl.
 Ø 30 cm

TLP7412-30BG

black/brass

**1**20 cm

TLP7412-45BG

**≅** E27, bulb not incl. Ø 45 cm

black/brass

**‡** 120 cm