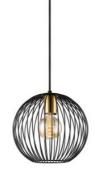

**1** 120 cm

copper

**1**20 cm

| P74 | 12-2 | 0BG |
|-----|------|-----|
|     |      |     |

black/brass

■ E27, bulb not incl. Ø 20 cm

**1** 120 cm

**1**20 cm

₣27, bulb not incl.
 Ø 30 cm

TLP7412-30BG

black/brass

**1**20 cm

TLP7412-45BG

**≅** E27, bulb not incl. Ø 45 cm

black/brass

**‡** 120 cm