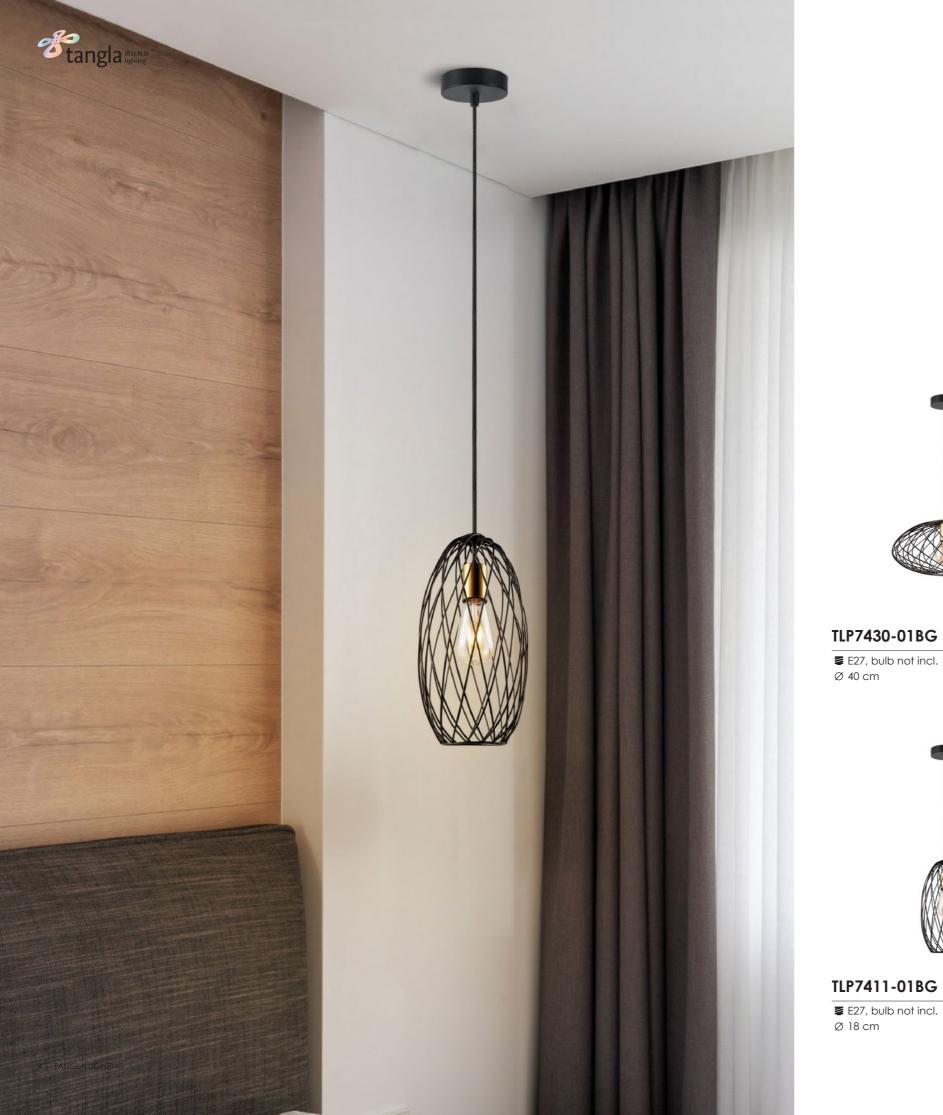

# collection **metal wire**

pendant lamp / table lamp

copper

**1**26 cm

■ E27, bulb not incl. Ø 20 cm black/brass

**‡** 120 cm

**1** 120 cm

TANGLA LIGHTING | 3

TLP7430-01BG E27, bulb not incl. Ø 40 cm **1** 120 cm

TLP7411-30CP black/brass

> ■ E27, bulb not incl. Ø 40 cm

TLP7411-01CP

**1**20 cm

black/brass

**E** E27, bulb not incl.
Ø 18 cm

copper