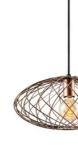

**1** 120 cm

copper

**1**20 cm

| P74 | 12-2 | 0BG |
|-----|------|-----|
|     |      |     |

black/brass

■ E27, bulb not incl. Ø 20 cm

**1** 120 cm

**1**20 cm