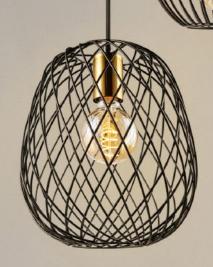

# collection **metal wire**

pendant lamp / table lamp

copper

**1**26 cm

■ E27, bulb not incl. Ø 20 cm black/brass

**‡** 120 cm

**1** 120 cm

TANGLA LIGHTING | 3