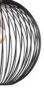

**1** 120 cm

copper

**1**20 cm

| P74 | 12-2 | 0BG |
|-----|------|-----|
|     |      |     |

black/brass

■ E27, bulb not incl. Ø 20 cm

**1** 120 cm

**1**20 cm

₣27, bulb not incl.
 Ø 30 cm

TLP7412-30BG

black/brass

**1**20 cm

TLP7412-45BG

**≅** E27, bulb not incl. Ø 45 cm

black/brass

**‡** 120 cm