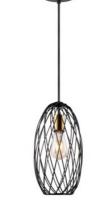

TLP7430-01BG E27, bulb not incl. Ø 40 cm **1** 120 cm

TLP7411-30CP black/brass

> ■ E27, bulb not incl. Ø 40 cm

TLP7411-01CP

**1**20 cm

black/brass

**E** E27, bulb not incl.
Ø 18 cm

copper