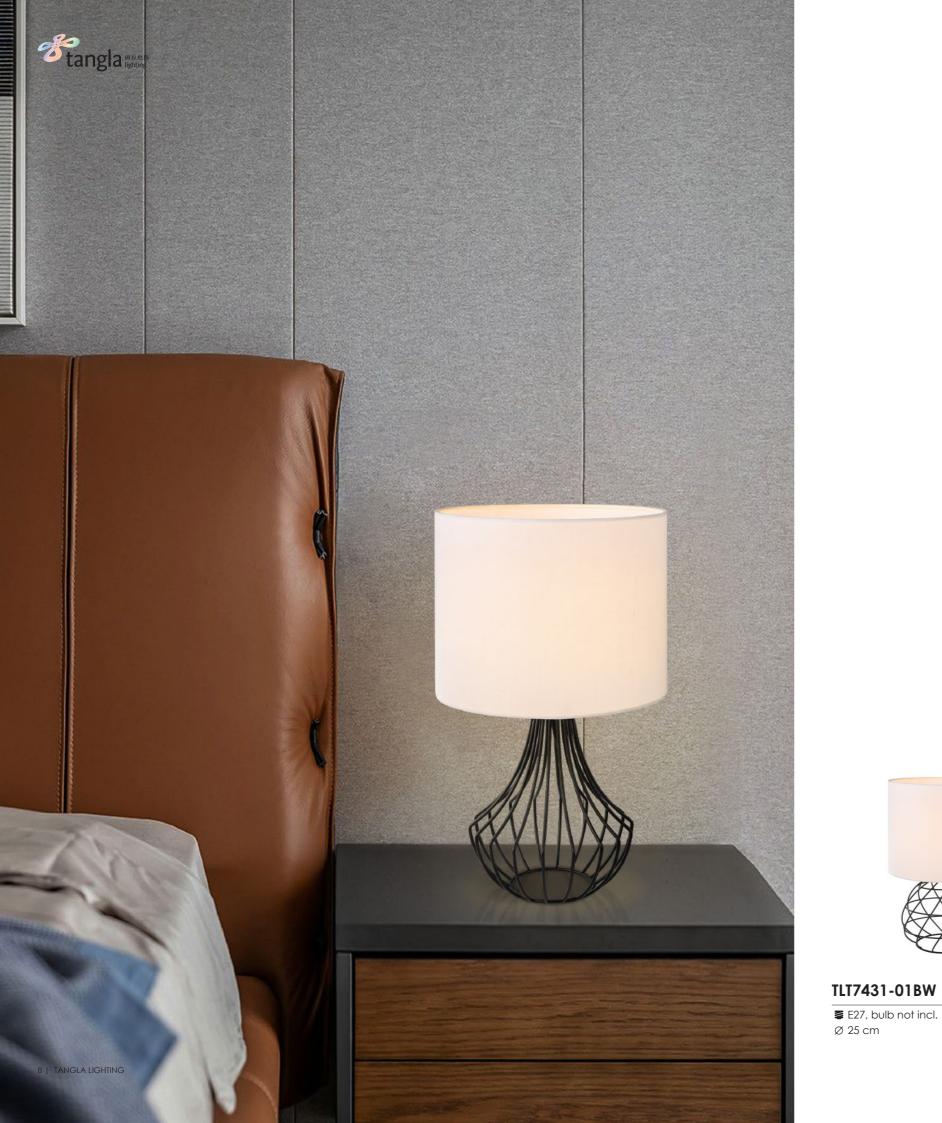

TANGLA LIGHTING | 7

TLT7414-01BW

**‡** 40 cm

black /white

₣27, bulb not incl.
 Ø 30 cm

black /white

**\$** 43 cm