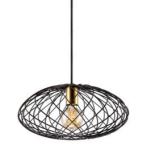

TLP7430-01BG E27, bulb not incl. Ø 40 cm **1** 120 cm

TLP7411-30CP black/brass

> ■ E27, bulb not incl. Ø 40 cm

TLP7411-01CP

**1**20 cm

black/brass

**E** E27, bulb not incl.
Ø 18 cm

copper