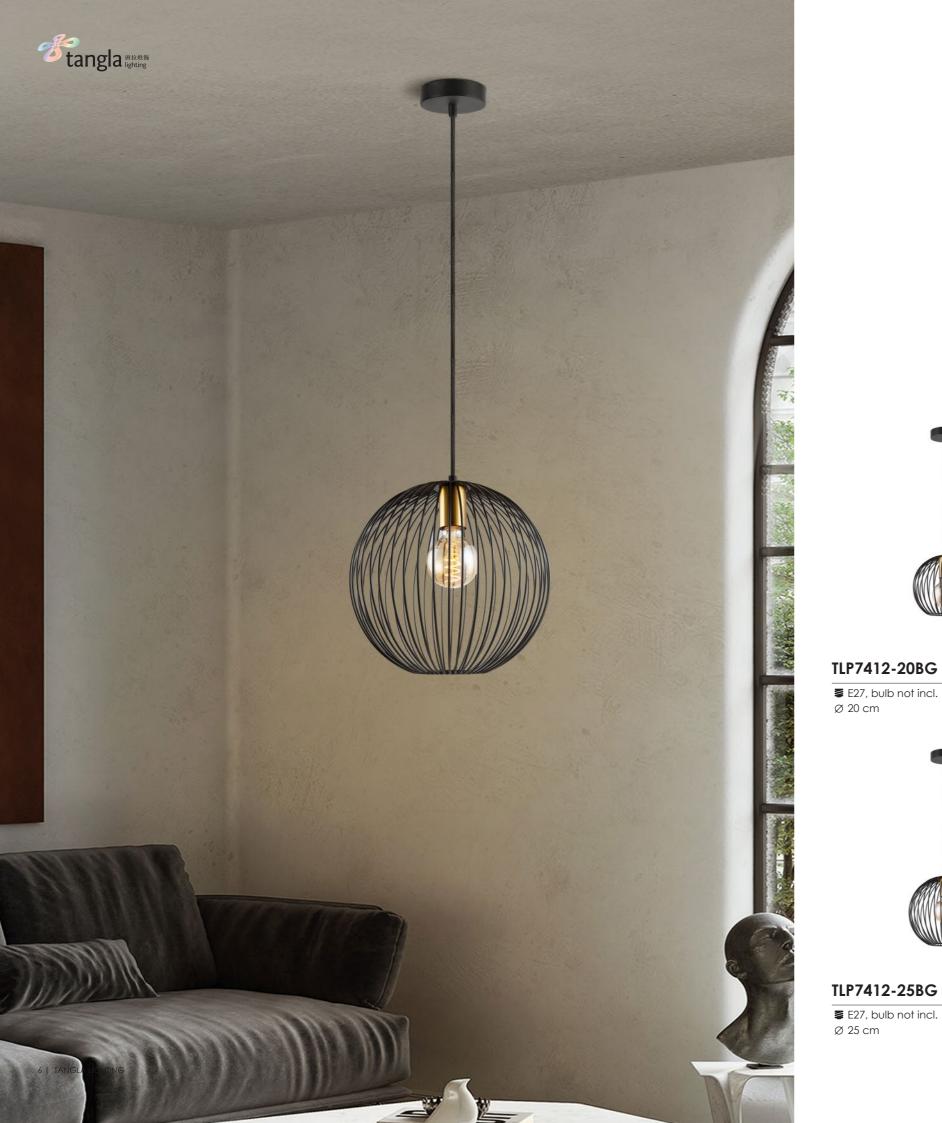

**1** 120 cm

copper

**1**20 cm

| P74 | 12-2 | 0BG |
|-----|------|-----|
|     |      |     |

black/brass

■ E27, bulb not incl. Ø 20 cm

**1** 120 cm

**1**20 cm