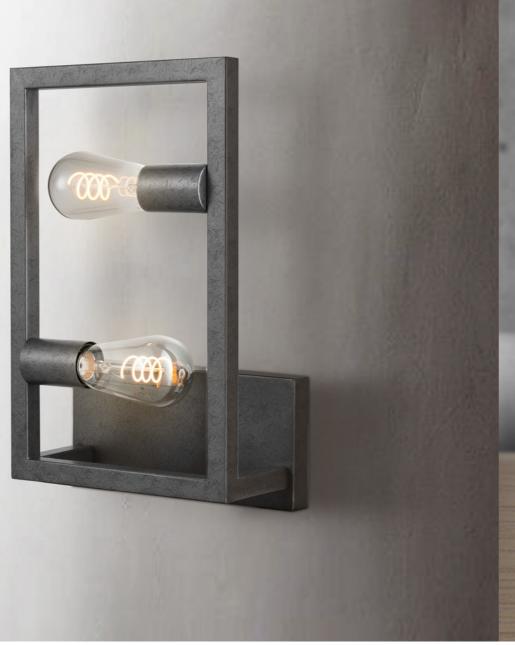

# collection metal square

by Tangla lighting product R&D team

Jeci zooz

pendant lamp / wall lamp / table lamp / floor lamp

TLP7043-05GM burned metal

**■** 5 x E27, bulb not incl.

TLW7043-02GM

burned metal

**≥** 2 x E27, bulb not incl.

TLT7043-02GM

burned metal

**■** 2 x E27, bulb not incl.

TLF7043-05GM

perfect match

TLB-8002-06CL LED SPIRAL | clear

burned metal