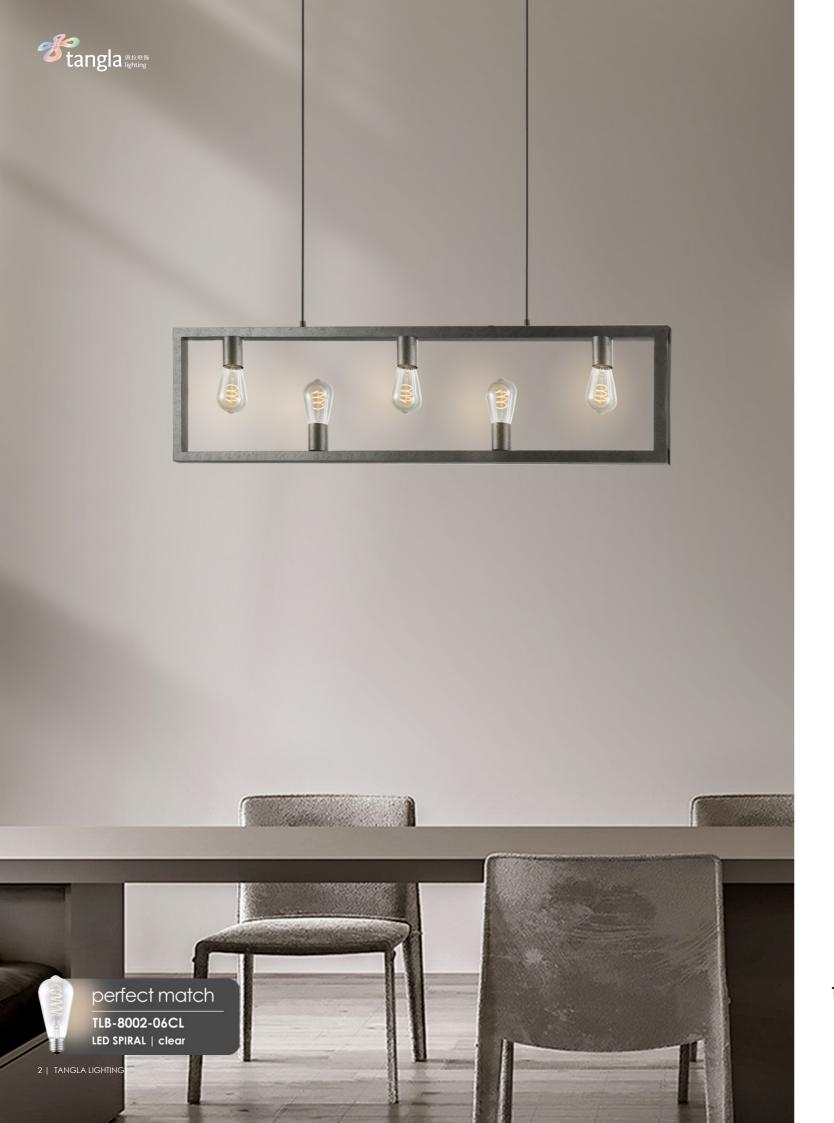

# collection metal square

by Tangla lighting product R&D team

Jeci zooz

pendant lamp / wall lamp / table lamp / floor lamp

TLP7043-05GM burned metal

**■** 5 x E27, bulb not incl.

TLW7043-02GM

burned metal

**≥** 2 x E27, bulb not incl.

TLT7043-02GM

burned metal

**■** 2 x E27, bulb not incl.

TLF7043-05GM

perfect match

TLB-8002-06CL LED SPIRAL | clear

burned metal

**■** 5 x E27, bulb not incl.

↔ 35 x 25 cm 1 160 cm

TANGLA LIGHTING | 7