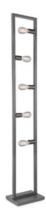

# collection metal square

by Tangla lighting product R&D team

Jeci zooz

pendant lamp / wall lamp / table lamp / floor lamp

TLP7043-05GM burned metal

**■** 5 x E27, bulb not incl.

TLW7043-02GM

burned metal

**≥** 2 x E27, bulb not incl.

TLT7043-02GM

burned metal

**■** 2 x E27, bulb not incl.

TLF7043-05GM

perfect match

TLB-8002-06CL LED SPIRAL | clear

burned metal

**■** 5 x E27, bulb not incl.

↔ 35 x 25 cm 1 160 cm

TANGLA LIGHTING | 7