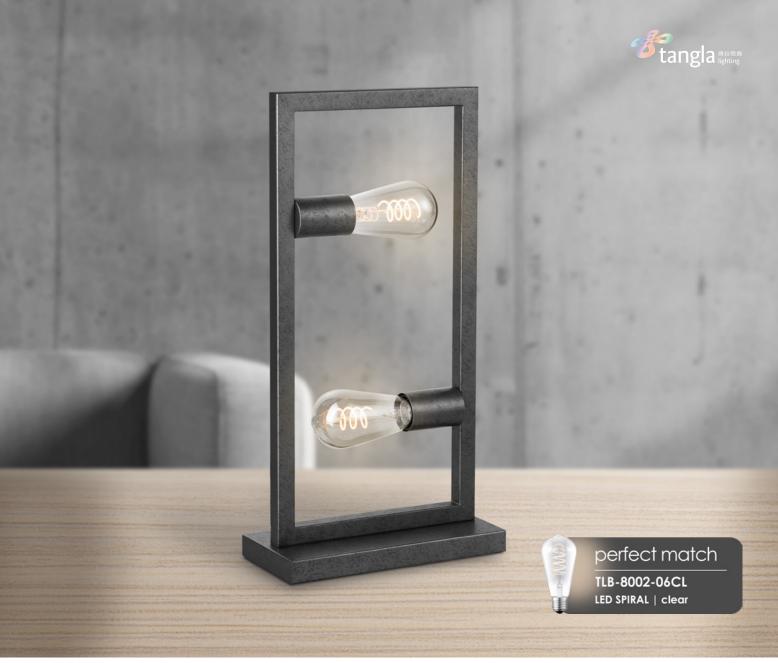

**≥** 2 x E27, bulb not incl.

TLT7043-02GM

burned metal

**■** 2 x E27, bulb not incl.

TLF7043-05GM

perfect match

TLB-8002-06CL LED SPIRAL | clear

burned metal

**■** 5 x E27, bulb not incl.

↔ 35 x 25 cm 1 160 cm

TANGLA LIGHTING | 7