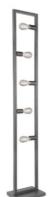

# collection metal square

by Tangla lighting product R&D team

Jeci zooz

pendant lamp / wall lamp / table lamp / floor lamp

TLP7043-05GM burned metal

**■** 5 x E27, bulb not incl.

TLW7043-02GM

burned metal

**≥** 2 x E27, bulb not incl.

TLT7043-02GM

burned metal

**■** 2 x E27, bulb not incl.

TLF7043-05GM

perfect match

TLB-8002-06CL LED SPIRAL | clear

burned metal

**■** 5 x E27, bulb not incl.

↔ 35 x 25 cm 1 160 cm

TANGLA LIGHTING | 7