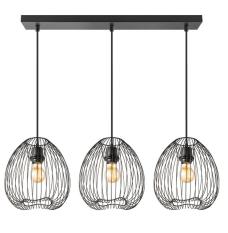

TLP7550-03BK

■ 3 x E27, bulb not incl.

↔ 98 x 24 cm 132 cm

sand black

Tangla
Lighting & Living

Tangla Lighting and Living Limited 唐拉光和家有限公司