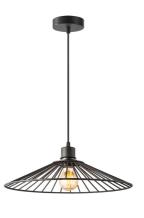

TLP7551-02BK

TLP7551-03BBK

sand black

TLP7549-01BK

sand black

sand black

■ E27, bulb not incl.
Ø 40 cm

124 cm

TLP7549-02BK

124 cm

TLP7550-01BK

sand black

132 cm

TLP7550-02BK

≥ 2 x E27, bulb not incl. ↔ 66 x 24 cm 132 cm

sand black