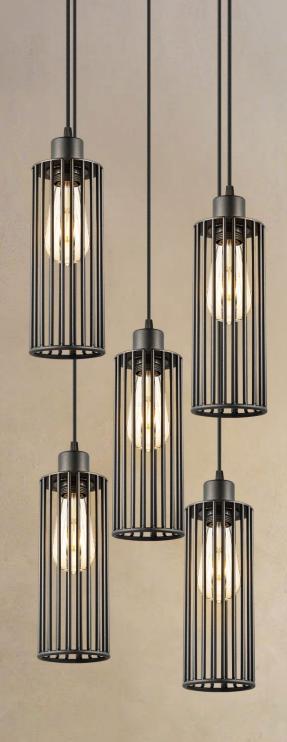

# collection metal shades

pendant lar

TLP7551-01BK

■ E27, bulb not incl.
Ø 10 cm

sand black TLP7551-03RBK

sand black

 TLP7551-05BK

**1** 131 cm