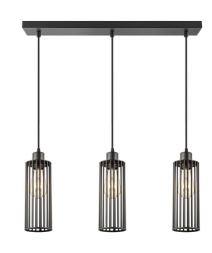

TLP7549-02BK

124 cm

TLP7550-01BK

sand black

132 cm

TLP7550-02BK

≥ 2 x E27, bulb not incl. ↔ 66 x 24 cm 132 cm

sand black

TLP7550-03BK

■ 3 x E27, bulb not incl.

↔ 98 x 24 cm 132 cm

sand black

Tangla
Lighting & Living

Tangla Lighting and Living Limited 唐拉光和家有限公司