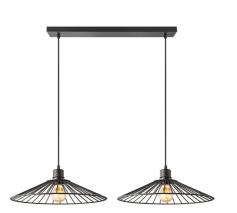

TLP7549-02BK

124 cm

TLP7550-01BK

sand black

132 cm

TLP7550-02BK

≥ 2 x E27, bulb not incl. ↔ 66 x 24 cm 132 cm

sand black

TLP7550-03BK

■ 3 x E27, bulb not incl.

↔ 98 x 24 cm 132 cm

sand black

Tangla
Lighting & Living

Tangla Lighting and Living Limited 唐拉光和家有限公司