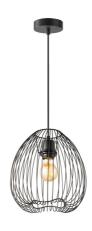

TLP7551-02BK

TLP7551-03BBK

sand black

TLP7549-01BK

sand black

sand black

■ E27, bulb not incl.
Ø 40 cm

124 cm