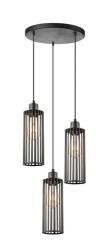

# collection metal shades

pendant lar

TLP7551-01BK

■ E27, bulb not incl.
Ø 10 cm

sand black TLP7551-03RBK

sand black

 TLP7551-05BK

**1** 131 cm