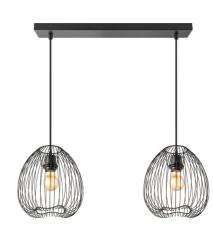

TLP7549-02BK

124 cm

TLP7550-01BK

sand black

132 cm

TLP7550-02BK

≥ 2 x E27, bulb not incl. ↔ 66 x 24 cm 132 cm

sand black