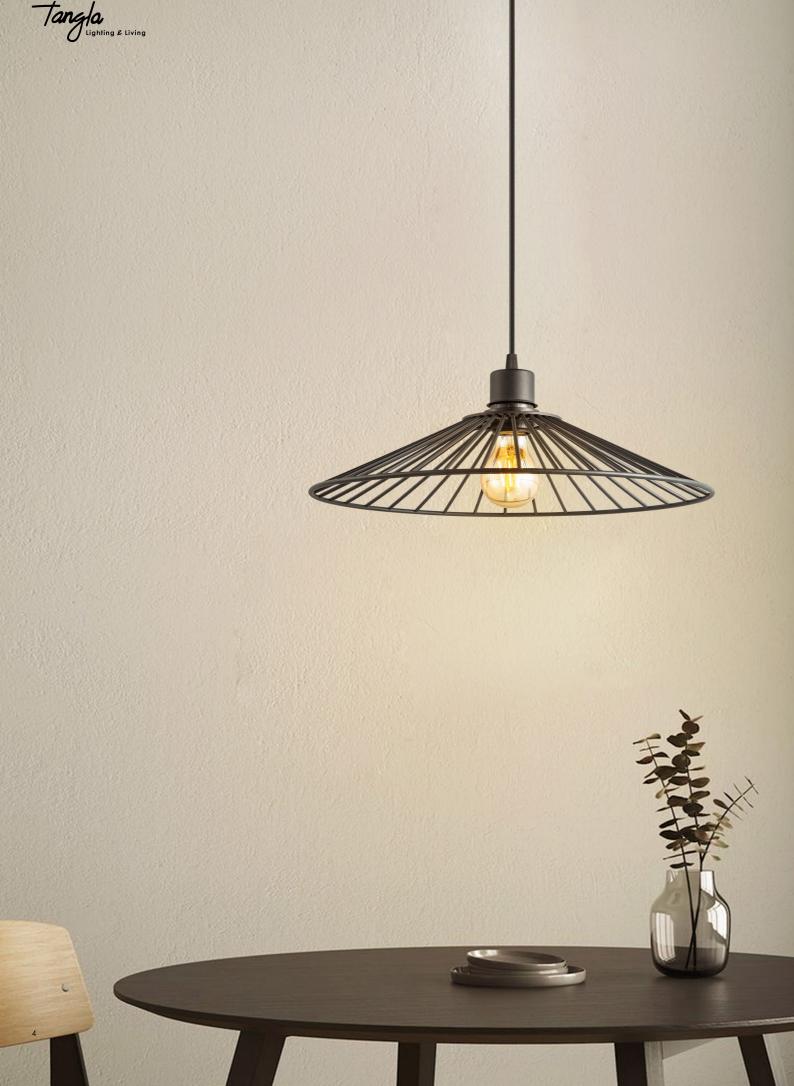

TLP7551-02BK

TLP7551-03BBK

sand black

TLP7549-01BK

sand black

sand black

■ E27, bulb not incl.
Ø 40 cm

124 cm

TLP7549-02BK

124 cm

TLP7550-01BK

sand black

132 cm

TLP7550-02BK

≥ 2 x E27, bulb not incl. ↔ 66 x 24 cm 132 cm

sand black