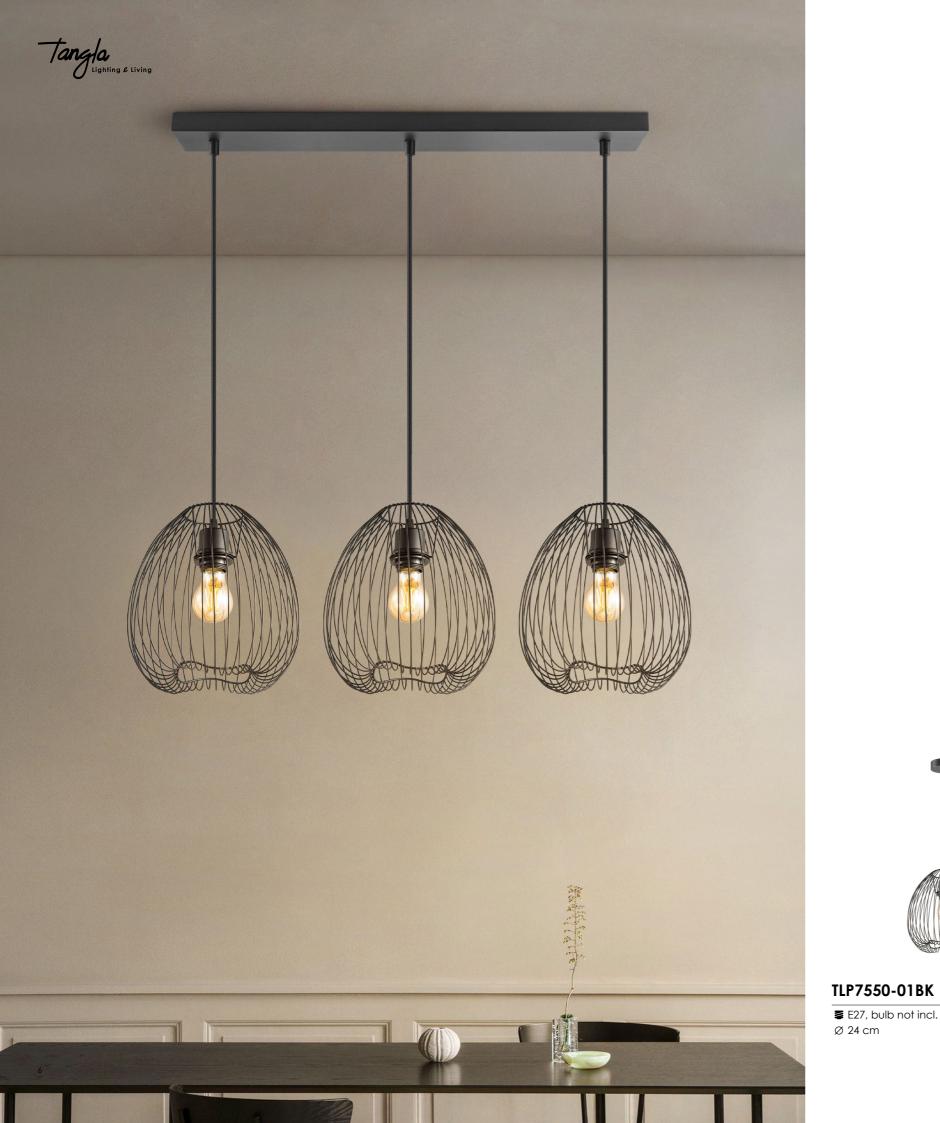

TLP7549-02BK

124 cm

TLP7550-01BK

sand black

132 cm

TLP7550-02BK

≥ 2 x E27, bulb not incl. ↔ 66 x 24 cm 132 cm

sand black