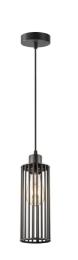

# collection metal shades

pendant lar

TLP7551-01BK

■ E27, bulb not incl.
Ø 10 cm

sand black TLP7551-03RBK

sand black

 TLP7551-05BK

**1** 131 cm