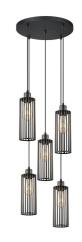

# collection metal shades

pendant lar

TLP7551-01BK

■ E27, bulb not incl.
Ø 10 cm

sand black TLP7551-03RBK

sand black

 TLP7551-05BK

**1** 131 cm