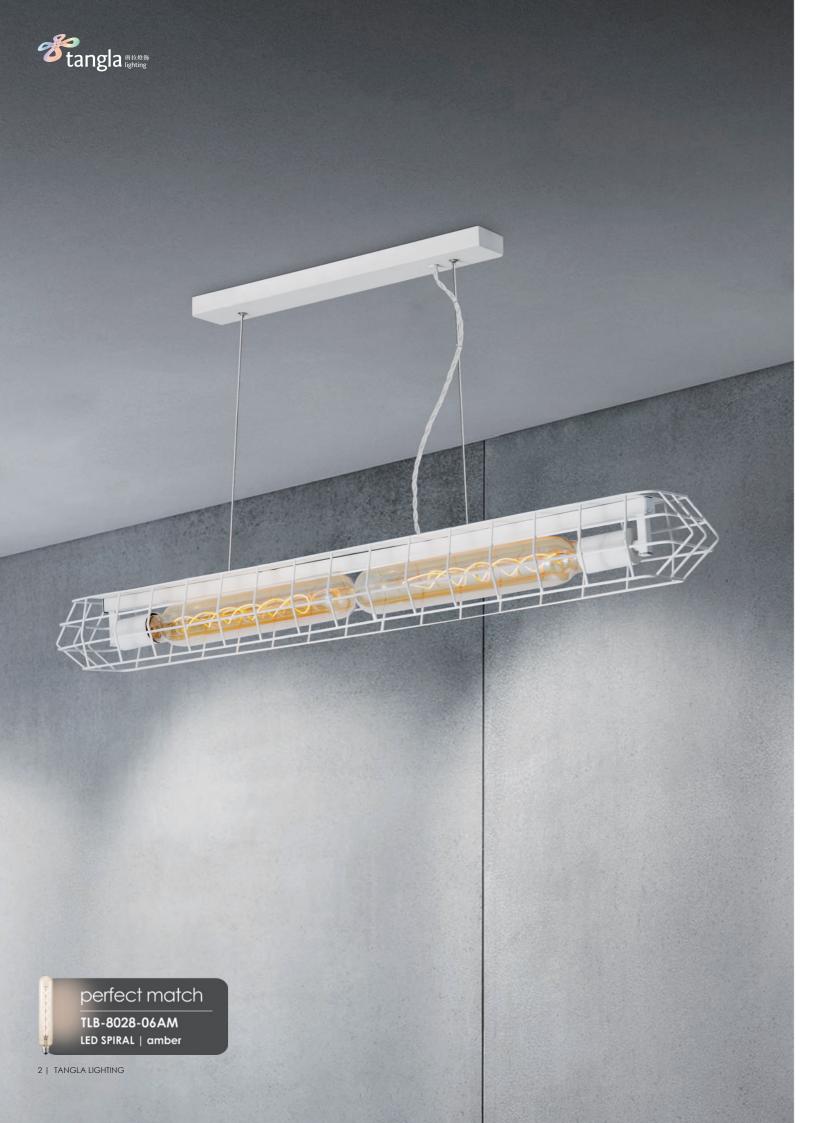

collection metal net aquare







# TLP4104-02SW

sand white

**≥** 2 x E27, bulb not incl.





TLP4104-02SB

sand black

TLP4104-02GM

burned metal

2 x E27, bulb not incl.

↔ 100 x 12 cm

**1** 150 cm

■ 2 x E27, bulb not incl.

↔ 100 x 12 cm

150 cm





## HongKong Head Office 香港總公司

10F Mass Mutual Tower, 33 Lockhart Road, Hong Kong 香港灣仔洛克道 33 號萬通大廈 10 樓

### China Office 中國辦事處

Floor 6th, Lianhe Bldg, Dongcheng South Road, Dongcheng District, Dongguan City, Guangdong Province, P.R.China 廣東省東莞市東城區東城南路聯和大廈 2 期 6 樓

#### Showroom 展廳

Foxin Industrial Park, Dalang Town, Dongguan City, Guangdong Province, P.R.China 廣東省東莞市大朗佛新工業區

Office: +86-769-2236 2601

Mobie phone: +86 138 2637 3540 E-mail: ilovetangla@tangla-lighting.com



## www.tangla-lighting.com

All rights reserved. Copyright @ Tangla Lighting LTD on all