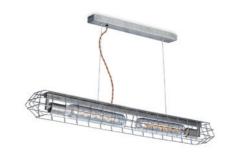

collection metal net aquare

# TLP4104-02SW

sand white

**≥** 2 x E27, bulb not incl.

TLP4104-02SB

sand black

TLP4104-02GM

burned metal

2 x E27, bulb not incl.

↔ 100 x 12 cm

**1** 150 cm

■ 2 x E27, bulb not incl.

↔ 100 x 12 cm

150 cm