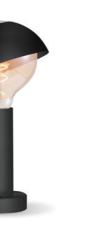

## TLT1007-01SW

sand white **TLT1007-01SB** 

₣27, bulb not incl.
 Ø 18 cm
 ⋬ 30 cm

■ E27, bulb not incl.
Ø 18 cm

#### sand white

**‡** 30 cm