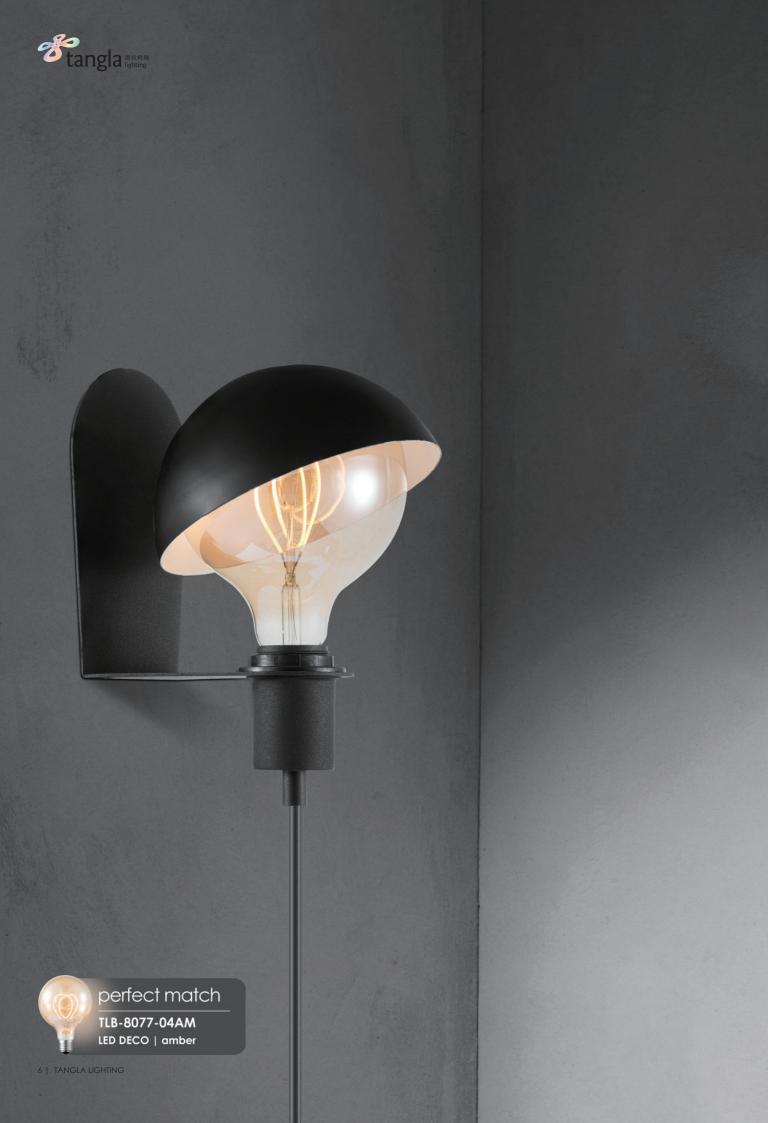

### TLW3005-01SW

sand white TLW3005-01SB

₣27, bulb not incl.
 ↔ 20 x 18 cm
 ‡ 18 cm

E27, bulb not incl.
 ↔ 20 x 18 cm