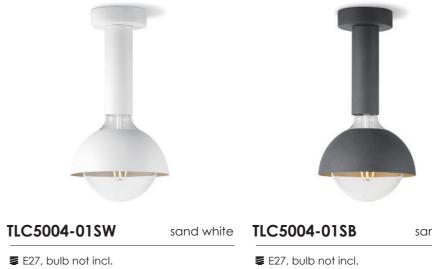

# collection **metal hat**

pendant lamp / ceiling lamp / wall lamp / table lamp

e,







#### sand black

**1** 130 cm





W



Ø 18 cm **‡** 30 cm

Ø 18 cm



#### sand black

**‡** 30 cm







### TLW3005-01SW

sand white TLW3005-01SB

₣27, bulb not incl.
 ↔ 20 x 18 cm
 ‡ 18 cm

E27, bulb not incl.
 ↔ 20 x 18 cm



#### sand black

**1**8 cm







8 | TANGLA LIGHTING



## TLT1007-01SW

sand white **TLT1007-01SB** 

₣27, bulb not incl.
 Ø 18 cm
 ⋬ 30 cm

■ E27, bulb not incl.
Ø 18 cm





#### sand white

**‡** 30 cm



#### HongKong Head Office 香港總公司

10F Mass Mutual Tower, 33 Lockhart Road, Hong Kong 香港灣仔洛克道 33 號萬通大廈 10 樓

#### China Office 中國辦事處

Floor 6th, Lianhe Bldg, Dongcheng South Road, Dongcheng District, Dongguan City, Guangdong Province, P.R.China 廣東省東莞市東城區東城南路聯和大廈2期6樓

#### Showroom 展廳

Foxin Industrial Park, Dalang Town, Dongguan City, Guangdong Province, P.R.China 廣東省東莞市大朗佛新工業區

Office: +86-769-