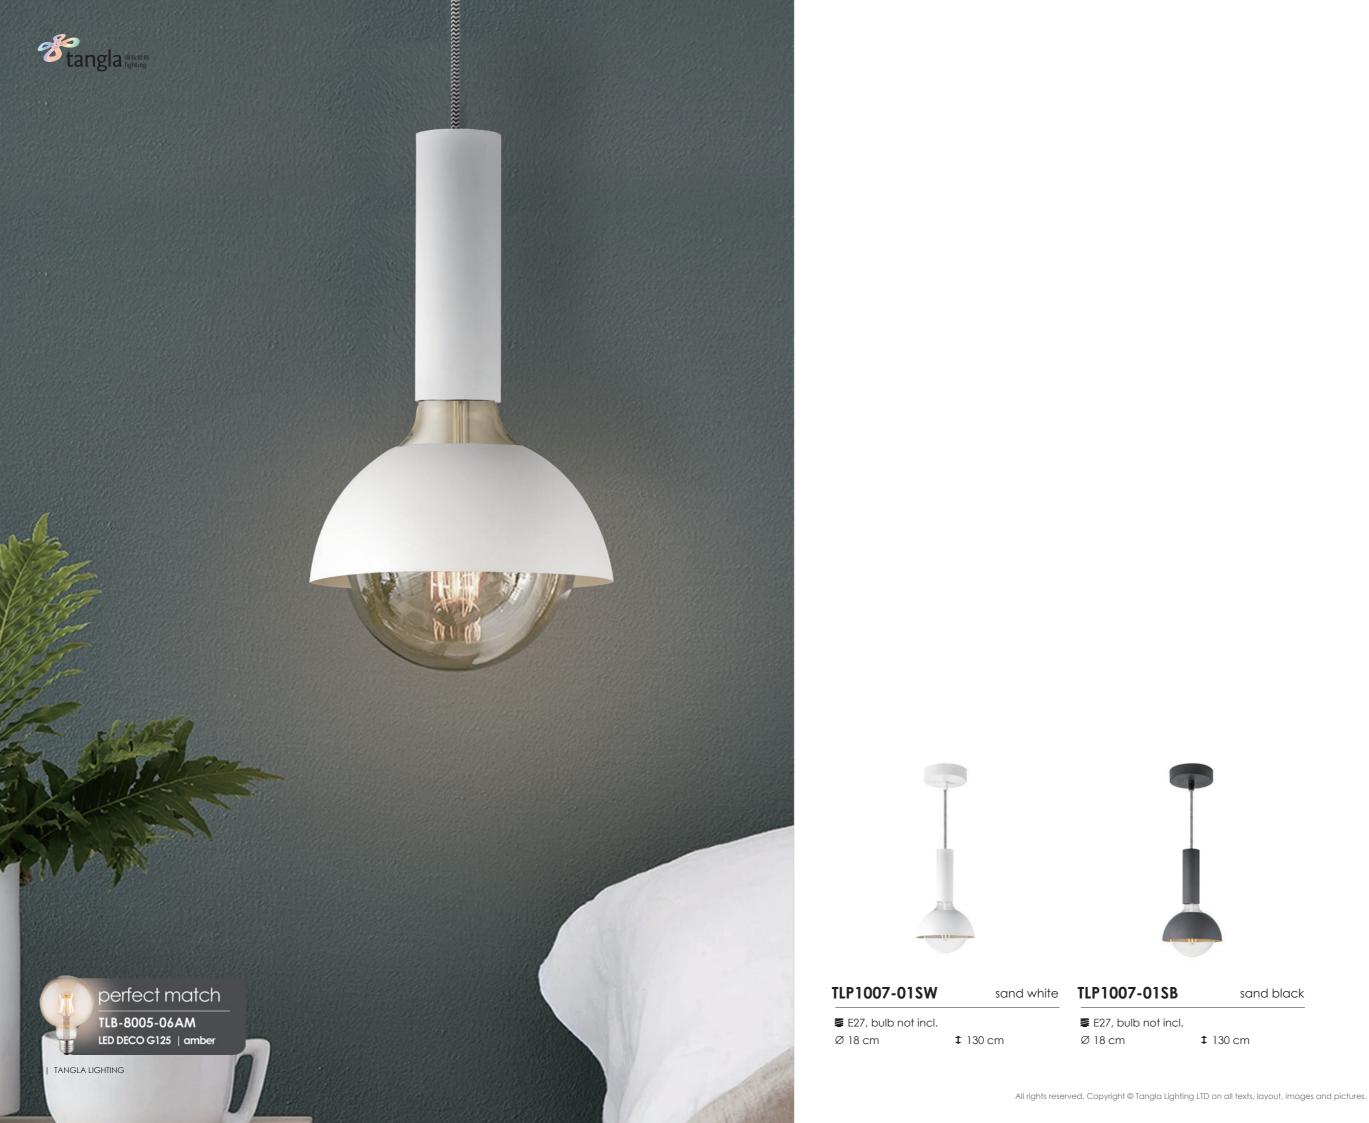

#### sand black

**1** 130 cm

W

Ø 18 cm **‡** 30 cm

Ø 18 cm

#### sand black

**‡** 30 cm

#### sand white

**‡** 30 cm