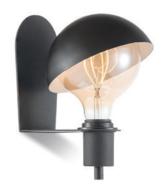

#### sand black

**1** 130 cm

W

Ø 18 cm **‡** 30 cm

Ø 18 cm

#### sand black

**‡** 30 cm

#### sand black

**1**8 cm

8 | TANGLA LIGHTING