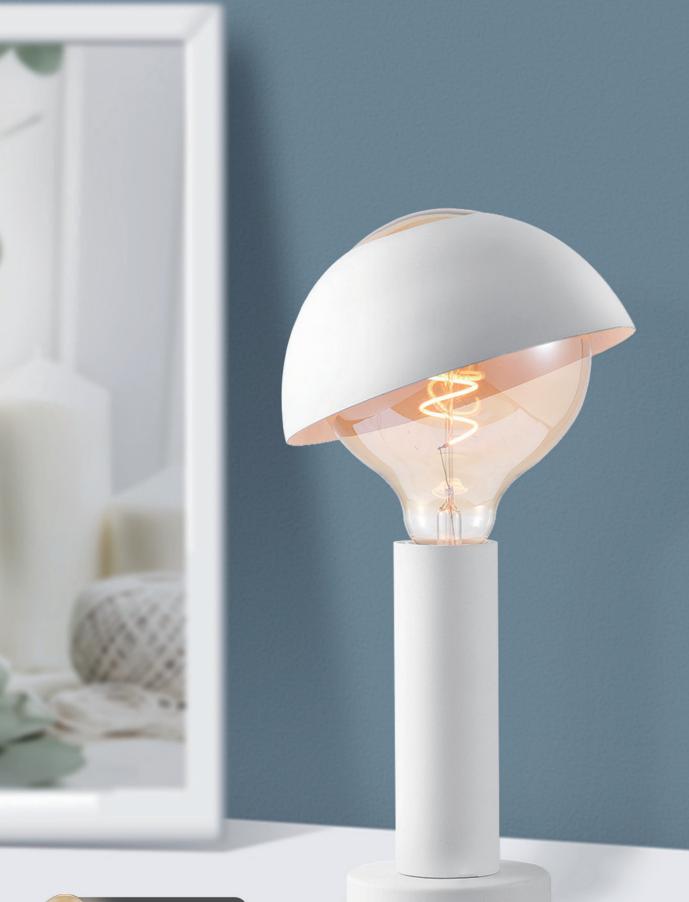

## TLT1007-01SW

sand white **TLT1007-01SB** 

₣27, bulb not incl.
 Ø 18 cm
 ⋬ 30 cm

■ E27, bulb not incl.
Ø 18 cm

#### sand white

**‡** 30 cm