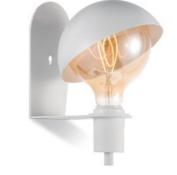

#### sand black

**1** 130 cm

W

Ø 18 cm **‡** 30 cm

Ø 18 cm

#### sand black

**‡** 30 cm

### TLW3005-01SW

sand white TLW3005-01SB

₣27, bulb not incl.
 ↔ 20 x 18 cm
 ‡ 18 cm

E27, bulb not incl.
 ↔ 20 x 18 cm