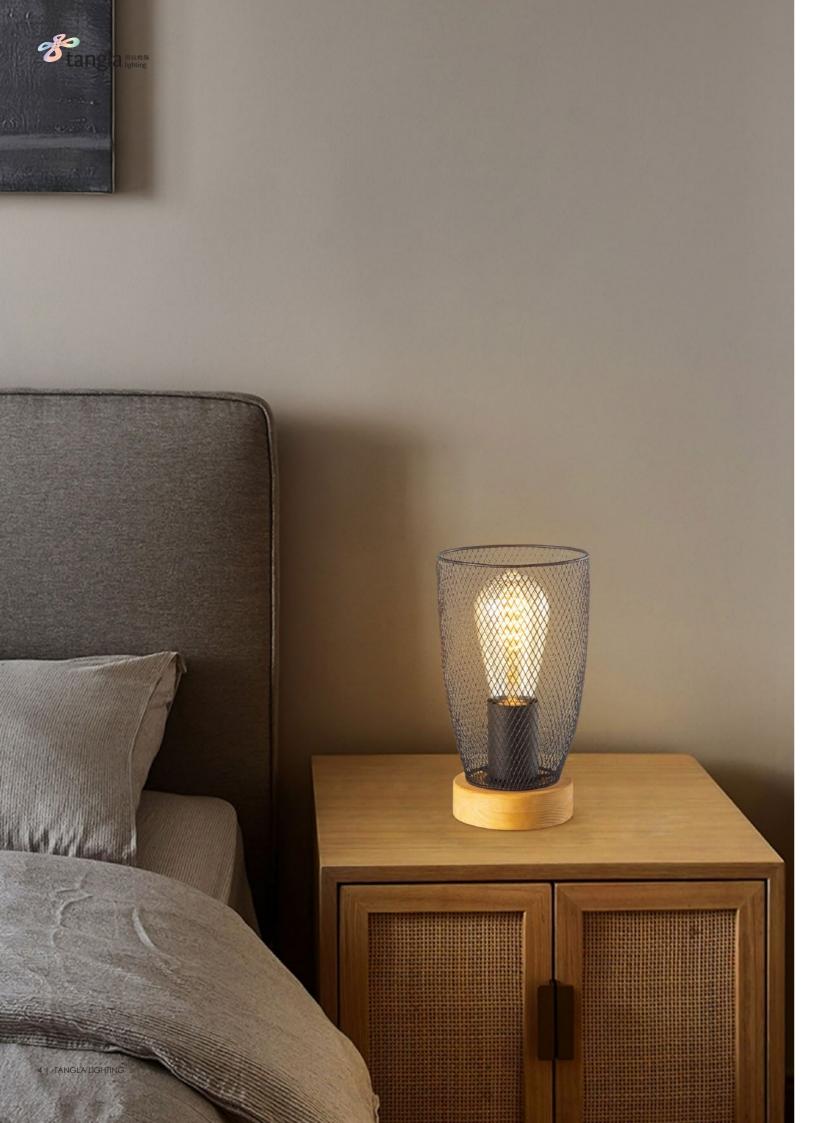

# collection mesh series

NOTION

 TL\$7500-01BN

 Image: E27, bulb not incl.

 ↔ 11 x 17 cm
 \$\$\$\$ 16 cm