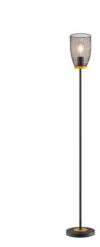

# TLT7502-01BN

sand black natural TLF7501-01BN

 ₣27, bulb not incl.
 ↔ 13 x 10 cm **‡** 22 cm