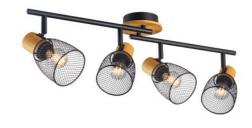

### TLS7500-04BN

sand black natural

✓ 4 x E27, bulb not incl.
 ↔ 84 x 17 cm

sand black natural

**1**6 cm

sand black natural

**1**6 cm