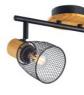

## sand black natural TLS7500-02BN

2 x E27, bulb not incl.
 ↔ 30 x 17 cm

 TL\$7500-03BN

 Image: Signal of the system of the sy