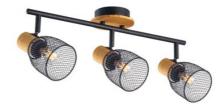

## sand black natural TLS7500-02BN

2 x E27, bulb not incl.
 ↔ 30 x 17 cm

 TL\$7500-03BN

 Image: Signal of the system of the sy