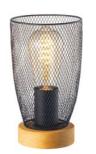

# collection mesh series

NOTION

 TL\$7500-01BN

 Image: E27, bulb not incl.

 ↔ 11 x 17 cm
 \$\$\$\$ 16 cm