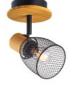

# collection mesh series

NOTION

 TL\$7500-01BN

 Image: E27, bulb not incl.

 ↔ 11 x 17 cm
 \$\$\$\$ 16 cm