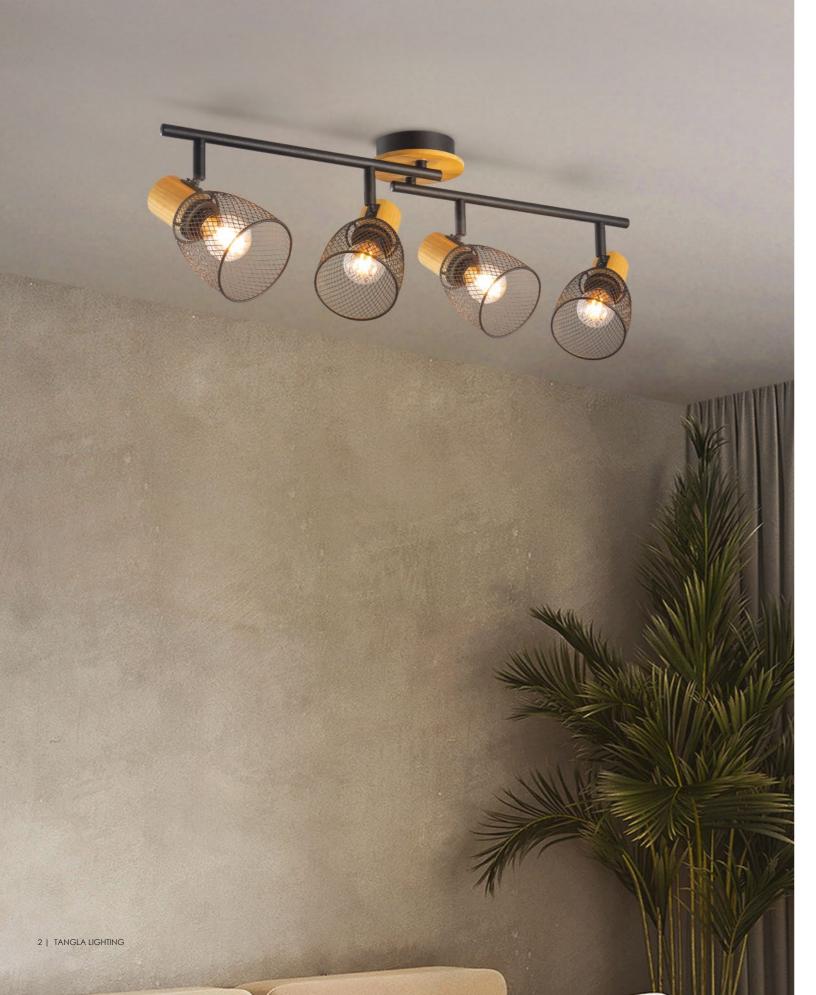

### TLS7500-04BN

sand black natural

✓ 4 x E27, bulb not incl.
 ↔ 84 x 17 cm

sand black natural

**1**6 cm

sand black natural

**1**6 cm