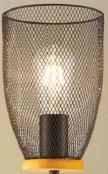

# collection mesh series

NOTION

 TL\$7500-01BN

 Image: E27, bulb not incl.

 ↔ 11 x 17 cm
 \$\$\$\$ 16 cm