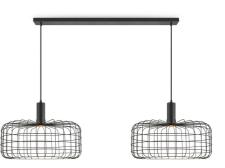

### TLP7649-02BK

sand black

TLP7649-03BK

sand black

143 cm

143 cm

TLP7651-01BK

sand black

■ GU10, bulb not incl. Ø 50 cm

138 cm

TLP7651-02BK

138 cm