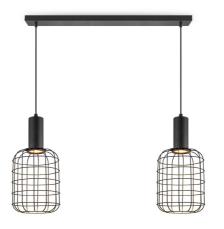

### TLP7649-02BK

sand black

TLP7649-03BK

sand black

143 cm

143 cm

TLP7651-01BK

sand black