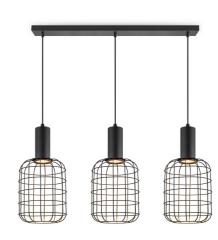

### TLP7649-02BK

sand black

TLP7649-03BK

sand black

143 cm

143 cm

TLP7651-01BK

sand black