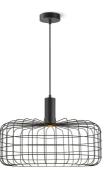

# collection industrial netting

TLP7649-03BBK

sand black

**■** GU10, bulb not incl. Ø 17 cm

143 cm

**3** x GU10, bulb not incl.

Ø 30 cm 143 cm