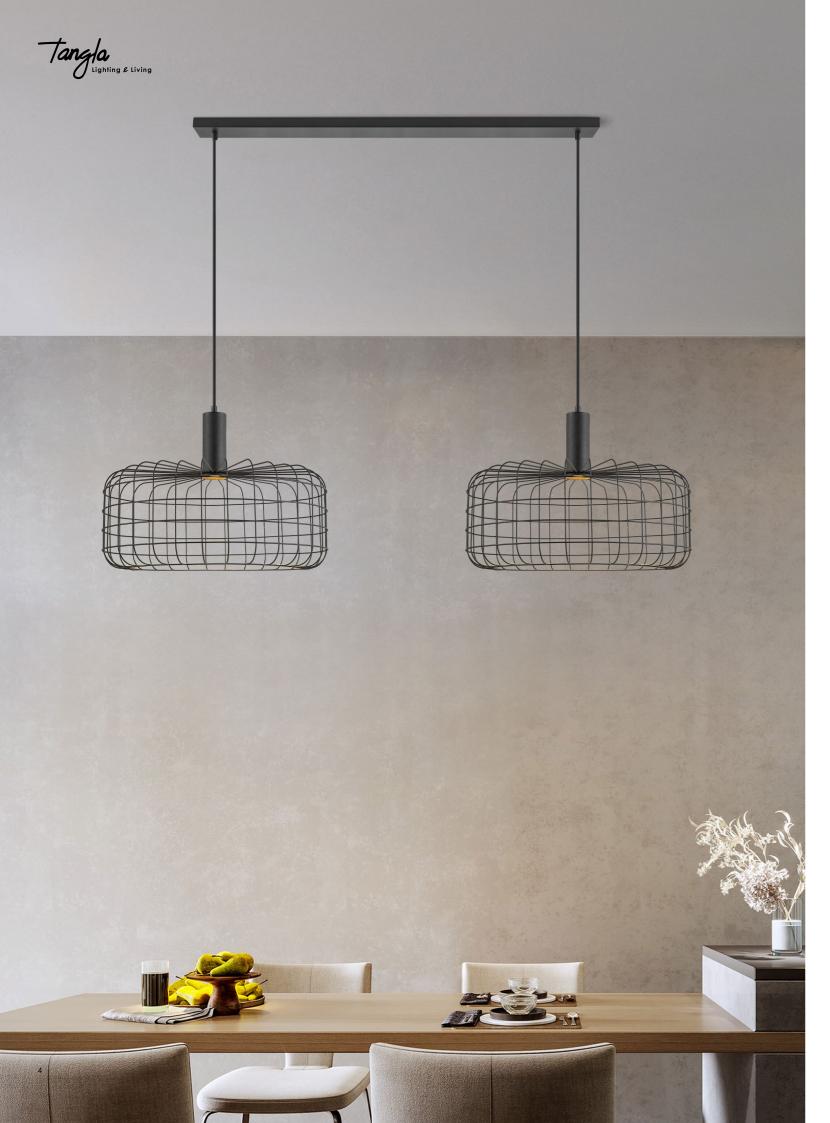

# collection industrial netting













TLP7649-03BBK

sand black

**■** GU10, bulb not incl. Ø 17 cm

143 cm

**3** x GU10, bulb not incl.

Ø 30 cm 143 cm





### TLP7649-02BK

sand black

TLP7649-03BK

sand black



143 cm

143 cm











TLP7651-01BK

sand black

■ GU10, bulb not incl. Ø 50 cm

138 cm

TLP7651-02BK

138 cm



## Tangla Lighting & Living

Tangla Lighting and Living Limited 唐拉光和家有限公司

#### HongKong Head Office 香港總公司

10F Mass Mutual Tower, 33 Lockhart Road, Hong Kong 香港灣仔洛克道 33 號萬通大廈 10 樓

#### China Office 中國辦事處

No. 23, Room 1101, Building 1, No. 111 Nancheng section Guantai Road, Nancheng District, Dongguan City, Guangdong Province 廣東省東莞市南城街道莞太路南城段 111 号 1 栋 1101 室 23

Office: +86 158 1286 6386

Mobie phone: +86 137 0262 6872 (24/7) E-mail: ilovetangla@tanglalighting-living.com

#### www.tanglalighting-living.com

#### Our Wechat:





All rights reserved. Copyright © Tangla Lighting and Living Limited on all texts, layout, images and pictures.

No text, layout, images or pictures can be used or rep