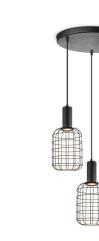

### TLP7649-02BK

sand black

TLP7649-03BK

sand black

143 cm

143 cm

TLP7651-01BK

sand black