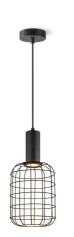

### TLP7649-02BK

sand black

TLP7649-03BK

sand black

143 cm

143 cm

TLP7651-01BK

sand black