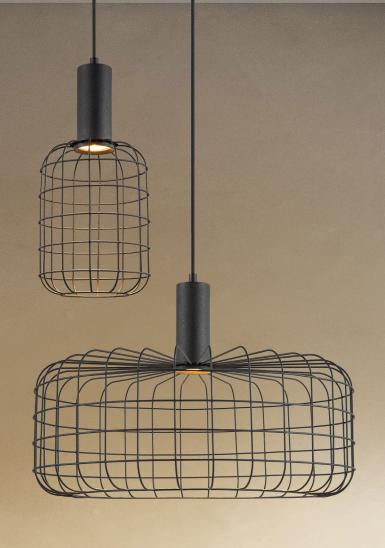

# collection industrial netting

TLP7649-03BBK

sand black

**■** GU10, bulb not incl. Ø 17 cm

143 cm

**3** x GU10, bulb not incl.

Ø 30 cm 143 cm

### TLP7649-02BK

sand black

TLP7649-03BK

sand black

143 cm

143 cm

TLP7651-01BK

sand black

■ GU10, bulb not incl. Ø 50 cm

138 cm

TLP7651-02BK

138 cm