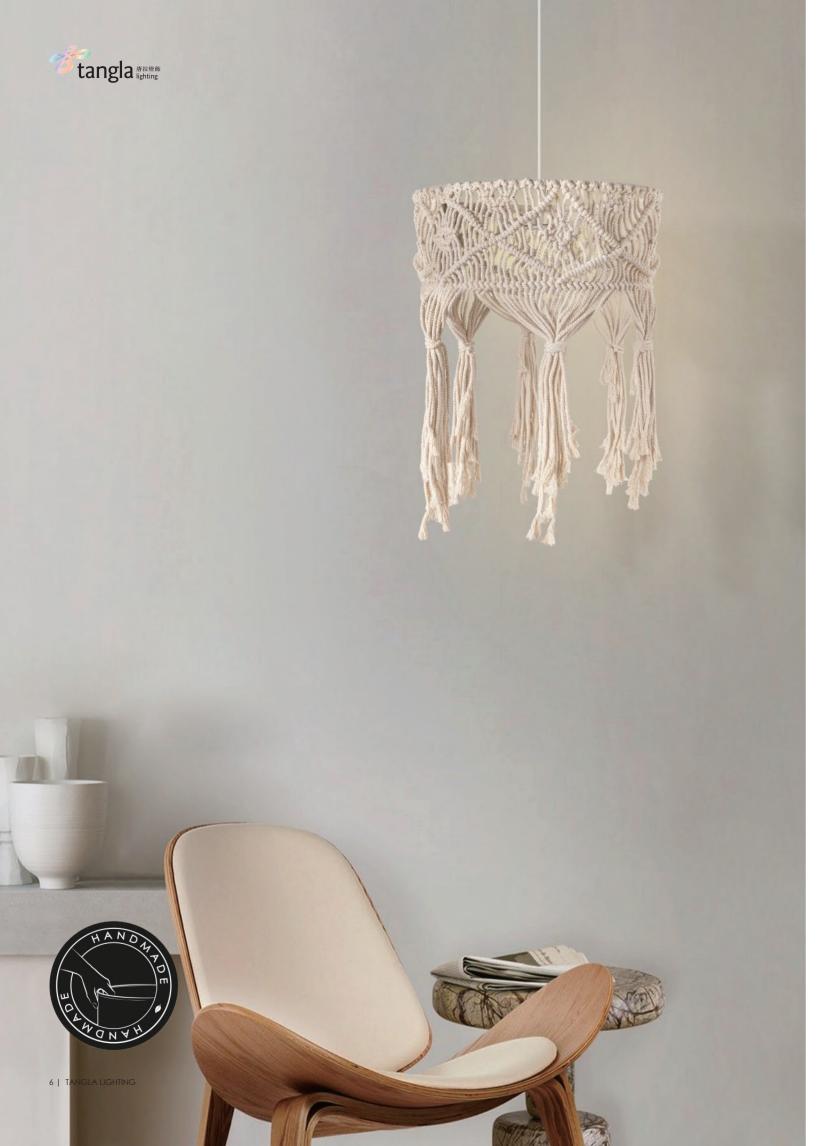

# collection **cotton shades**

| TLS7404-0 | TLS7404-01AWT  |  | TLS7404-01ABK |
|-----------|----------------|--|---------------|
| SE27      |                |  | <b>E</b> 27   |
| Ø 21 cm   | <b>‡</b> 36 cm |  | Ø 21 cm       |

black

**‡** 36 cm

| TLS7404-01 | TLS7404-01BWT  |  | TLS7404-01BB | K |
|------------|----------------|--|--------------|---|
| SE27       |                |  | <b>E</b> 27  |   |
| Ø 36 cm    | <b>‡</b> 30 cm |  | Ø 36 cm      |   |

black

**‡** 30 cm

| TLS7404-01  | TLS7404-01CWT   |  | TLS7404-01CBK |
|-------------|-----------------|--|---------------|
| <b>E</b> 27 |                 |  | SE27          |
| Ø 40 cm     | <b>\$</b> 50 cm |  | Ø 40 cm       |

black

**\$** 50 cm

| TL\$7404-01DWT |                 | natural | TLS7404-01DBK |
|----------------|-----------------|---------|---------------|
| <b>E</b> 27    |                 |         | SE27          |
| Ø 36 cm        | <b>\$</b> 50 cm |         | Ø 36 cm       |

\_\_\_\_\_

black

**\$** 50 cm