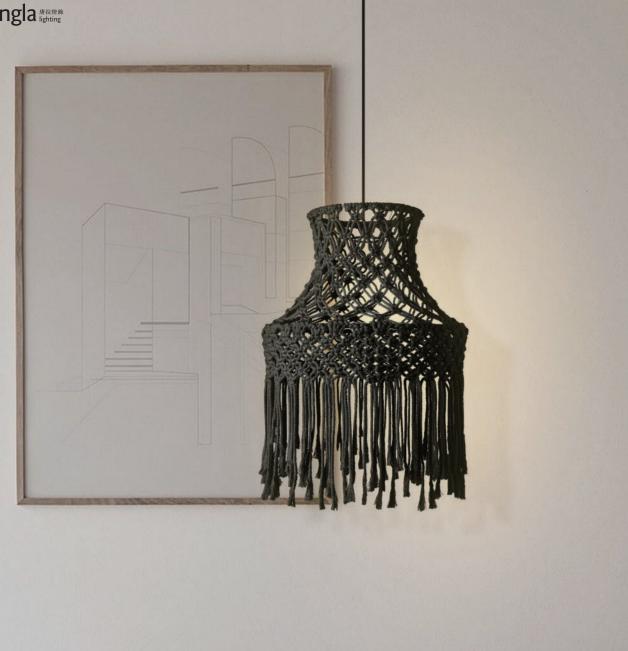

# collection **cotton shades**

| TLS7404-0 | TLS7404-01AWT  |  | TLS7404-01ABK |
|-----------|----------------|--|---------------|
| SE27      |                |  | <b>E</b> 27   |
| Ø 21 cm   | <b>‡</b> 36 cm |  | Ø 21 cm       |

black

**‡** 36 cm

| TLS7404-01 | TLS7404-01BWT  |  | TLS7404-01BB | K |
|------------|----------------|--|--------------|---|
| SE27       |                |  | <b>E</b> 27  |   |
| Ø 36 cm    | <b>‡</b> 30 cm |  | Ø 36 cm      |   |

black

**‡** 30 cm

| TLS7404-01  | TLS7404-01CWT   |  | TLS7404-01CBK |
|-------------|-----------------|--|---------------|
| <b>E</b> 27 |                 |  | SE27          |
| Ø 40 cm     | <b>\$</b> 50 cm |  | Ø 40 cm       |

black

**\$** 50 cm

| TL\$7404-01DWT |                 | natural | TLS7404-01DBK |
|----------------|-----------------|---------|---------------|
| <b>E</b> 27    |                 |         | SE27          |
| Ø 36 cm        | <b>\$</b> 50 cm |         | Ø 36 cm       |

\_\_\_\_\_

black

**\$** 50 cm