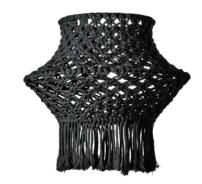

# collection **cotton shades**

| TLS7404-0 | TLS7404-01AWT  |  | TLS7404-01ABK |
|-----------|----------------|--|---------------|
| SE27      |                |  | <b>E</b> 27   |
| Ø 21 cm   | <b>‡</b> 36 cm |  | Ø 21 cm       |

black

**‡** 36 cm

| TLS7404-01 | TLS7404-01BWT  |  | TLS7404-01BB | K |
|------------|----------------|--|--------------|---|
| SE27       |                |  | <b>E</b> 27  |   |
| Ø 36 cm    | <b>‡</b> 30 cm |  | Ø 36 cm      |   |

black

**‡** 30 cm

| TLS7404-01  | TLS7404-01CWT   |  | TLS7404-01CBK |
|-------------|-----------------|--|---------------|
| <b>E</b> 27 |                 |  | SE27          |
| Ø 40 cm     | <b>\$</b> 50 cm |  | Ø 40 cm       |

black

**\$** 50 cm

| TL\$7404-01DWT |                 | natural | TLS7404-01DBK |
|----------------|-----------------|---------|---------------|
| <b>E</b> 27    |                 |         | SE27          |
| Ø 36 cm        | <b>\$</b> 50 cm |         | Ø 36 cm       |

\_\_\_\_\_

black

**\$** 50 cm