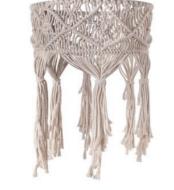

# collection **cotton shades**

| TLS7404-0 | TLS7404-01AWT  |  | TLS7404-01ABK |
|-----------|----------------|--|---------------|
| SE27      |                |  | <b>E</b> 27   |
| Ø 21 cm   | <b>‡</b> 36 cm |  | Ø 21 cm       |