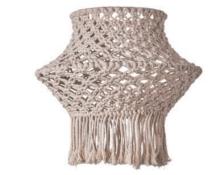

# collection **cotton shades**

| TLS7404-0 | TLS7404-01AWT  |  | TLS7404-01ABK |
|-----------|----------------|--|---------------|
| SE27      |                |  | <b>E</b> 27   |
| Ø 21 cm   | <b>‡</b> 36 cm |  | Ø 21 cm       |

black

**‡** 36 cm

| TLS7404-01 | TLS7404-01BWT  |  | TLS7404-01BB | K |
|------------|----------------|--|--------------|---|
| SE27       |                |  | <b>E</b> 27  |   |
| Ø 36 cm    | <b>‡</b> 30 cm |  | Ø 36 cm      |   |

black

**‡** 30 cm

| TLS7404-01  | TLS7404-01CWT   |  | TLS7404-01CBK |
|-------------|-----------------|--|---------------|
| <b>E</b> 27 |                 |  | SE27          |
| Ø 40 cm     | <b>\$</b> 50 cm |  | Ø 40 cm       |

black

**\$** 50 cm

| TL\$7404-01DWT |                 | natural | TLS7404-01DBK |
|----------------|-----------------|---------|---------------|
| <b>E</b> 27    |                 |         | SE27          |
| Ø 36 cm        | <b>\$</b> 50 cm |         | Ø 36 cm       |

\_\_\_\_\_

black

**\$** 50 cm