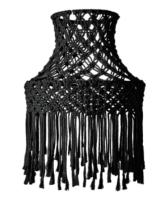

# collection **cotton shades**

| TLS7404-0 | TLS7404-01AWT  |  | TLS7404-01ABK |
|-----------|----------------|--|---------------|
| SE27      |                |  | <b>E</b> 27   |
| Ø 21 cm   | <b>‡</b> 36 cm |  | Ø 21 cm       |

black

**‡** 36 cm

| TLS7404-01 | TLS7404-01BWT  |  | TLS7404-01BB | K |
|------------|----------------|--|--------------|---|
| SE27       |                |  | <b>E</b> 27  |   |
| Ø 36 cm    | <b>‡</b> 30 cm |  | Ø 36 cm      |   |

black

**‡** 30 cm

| TLS7404-01  | TLS7404-01CWT   |  | TLS7404-01CBK |
|-------------|-----------------|--|---------------|
| <b>E</b> 27 |                 |  | SE27          |
| Ø 40 cm     | <b>\$</b> 50 cm |  | Ø 40 cm       |

black

**\$** 50 cm

| TL\$7404-01DWT |                 | natural | TLS7404-01DBK |
|----------------|-----------------|---------|---------------|
| <b>E</b> 27    |                 |         | SE27          |
| Ø 36 cm        | <b>\$</b> 50 cm |         | Ø 36 cm       |

\_\_\_\_\_

black

**\$** 50 cm