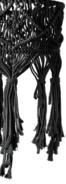

black

**‡** 36 cm

| TLS7404-01 | TLS7404-01BWT  |  | TLS7404-01BB | K |
|------------|----------------|--|--------------|---|
| SE27       |                |  | <b>E</b> 27  |   |
| Ø 36 cm    | <b>‡</b> 30 cm |  | Ø 36 cm      |   |

black

**‡** 30 cm

| TLS7404-01  | TLS7404-01CWT   |  | TLS7404-01CBK |
|-------------|-----------------|--|---------------|
| <b>E</b> 27 |                 |  | SE27          |
| Ø 40 cm     | <b>\$</b> 50 cm |  | Ø 40 cm       |

black

**\$** 50 cm

| TL\$7404-01DWT |                 | natural | TLS7404-01DBK |
|----------------|-----------------|---------|---------------|
| <b>E</b> 27    |                 |         | SE27          |
| Ø 36 cm        | <b>\$</b> 50 cm |         | Ø 36 cm       |

\_\_\_\_\_

black

**\$** 50 cm