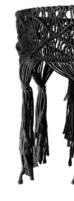

black

**‡** 36 cm

| TLS7404-01 | TLS7404-01BWT  |  | TLS7404-01BB | K |
|------------|----------------|--|--------------|---|
| SE27       |                |  | <b>E</b> 27  |   |
| Ø 36 cm    | <b>‡</b> 30 cm |  | Ø 36 cm      |   |

black

**‡** 30 cm

| TLS7404-01  | TLS7404-01CWT   |  | TLS7404-01CBK |
|-------------|-----------------|--|---------------|
| <b>E</b> 27 |                 |  | SE27          |
| Ø 40 cm     | <b>\$</b> 50 cm |  | Ø 40 cm       |

black

**\$** 50 cm

| TL\$7404-01DWT |                 | natural | TLS7404-01DBK |
|----------------|-----------------|---------|---------------|
| <b>E</b> 27    |                 |         | SE27          |
| Ø 36 cm        | <b>\$</b> 50 cm |         | Ø 36 cm       |

\_\_\_\_\_

black

**\$** 50 cm