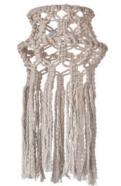

black

**\$** 50 cm

| TL\$7404-01DWT |                 | natural | TLS7404-01DBK |
|----------------|-----------------|---------|---------------|
| <b>E</b> 27    |                 |         | SE27          |
| Ø 36 cm        | <b>\$</b> 50 cm |         | Ø 36 cm       |

\_\_\_\_\_

black

**\$** 50 cm