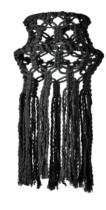

black

**‡** 36 cm

| TLS7404-01 | TLS7404-01BWT  |  | TLS7404-01BB | K |
|------------|----------------|--|--------------|---|
| SE27       |                |  | <b>E</b> 27  |   |
| Ø 36 cm    | <b>‡</b> 30 cm |  | Ø 36 cm      |   |

black

**‡** 30 cm

| TLS7404-01  | TLS7404-01CWT   |  | TLS7404-01CBK |
|-------------|-----------------|--|---------------|
| <b>E</b> 27 |                 |  | SE27          |
| Ø 40 cm     | <b>\$</b> 50 cm |  | Ø 40 cm       |