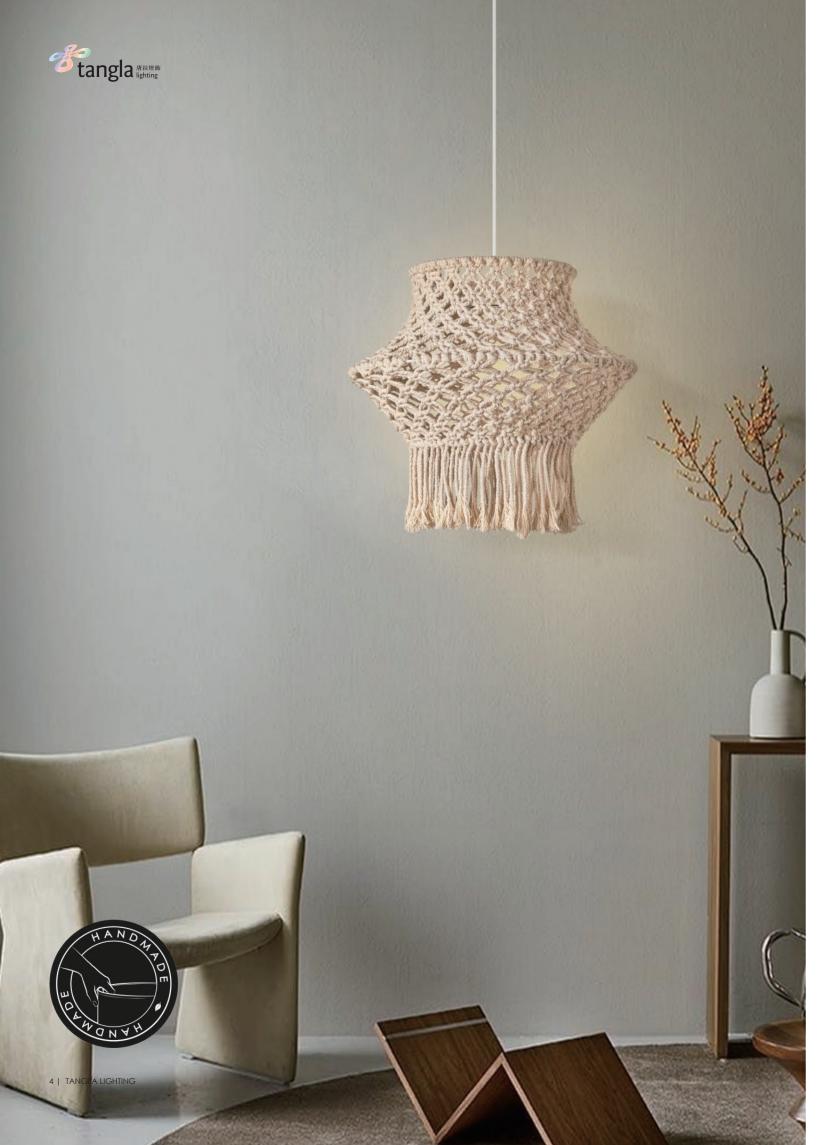

# collection **cotton shades**

| TLS7404-0 | TLS7404-01AWT  |  | TLS7404-01ABK |
|-----------|----------------|--|---------------|
| SE27      |                |  | <b>E</b> 27   |
| Ø 21 cm   | <b>‡</b> 36 cm |  | Ø 21 cm       |

black

**‡** 36 cm

| TLS7404-01 | TLS7404-01BWT  |  | TLS7404-01BB | K |
|------------|----------------|--|--------------|---|
| SE27       |                |  | <b>E</b> 27  |   |
| Ø 36 cm    | <b>‡</b> 30 cm |  | Ø 36 cm      |   |

black

**‡** 30 cm

| TLS7404-01  | TLS7404-01CWT   |  | TLS7404-01CBK |
|-------------|-----------------|--|---------------|
| <b>E</b> 27 |                 |  | SE27          |
| Ø 40 cm     | <b>\$</b> 50 cm |  | Ø 40 cm       |

black

**\$** 50 cm

| TL\$7404-01DWT |                 | natural | TLS7404-01DBK |
|----------------|-----------------|---------|---------------|
| <b>E</b> 27    |                 |         | SE27          |
| Ø 36 cm        | <b>\$</b> 50 cm |         | Ø 36 cm       |

\_\_\_\_\_

black

**\$** 50 cm