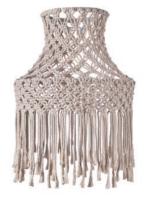

# collection **cotton shades**

| TLS7404-0 | TLS7404-01AWT  |  | TLS7404-01ABK |
|-----------|----------------|--|---------------|
| SE27      |                |  | <b>E</b> 27   |
| Ø 21 cm   | <b>‡</b> 36 cm |  | Ø 21 cm       |

black

**‡** 36 cm

| TLS7404-01 | TLS7404-01BWT  |  | TLS7404-01BB | K |
|------------|----------------|--|--------------|---|
| SE27       |                |  | <b>E</b> 27  |   |
| Ø 36 cm    | <b>‡</b> 30 cm |  | Ø 36 cm      |   |

black

**‡** 30 cm

| TLS7404-01  | TLS7404-01CWT   |  | TLS7404-01CBK |
|-------------|-----------------|--|---------------|
| <b>E</b> 27 |                 |  | SE27          |
| Ø 40 cm     | <b>\$</b> 50 cm |  | Ø 40 cm       |

black

**\$** 50 cm

| TL\$7404-01DWT |                 | natural | TLS7404-01DBK |
|----------------|-----------------|---------|---------------|
| <b>E</b> 27    |                 |         | SE27          |
| Ø 36 cm        | <b>\$</b> 50 cm |         | Ø 36 cm       |

\_\_\_\_\_

black

**\$** 50 cm