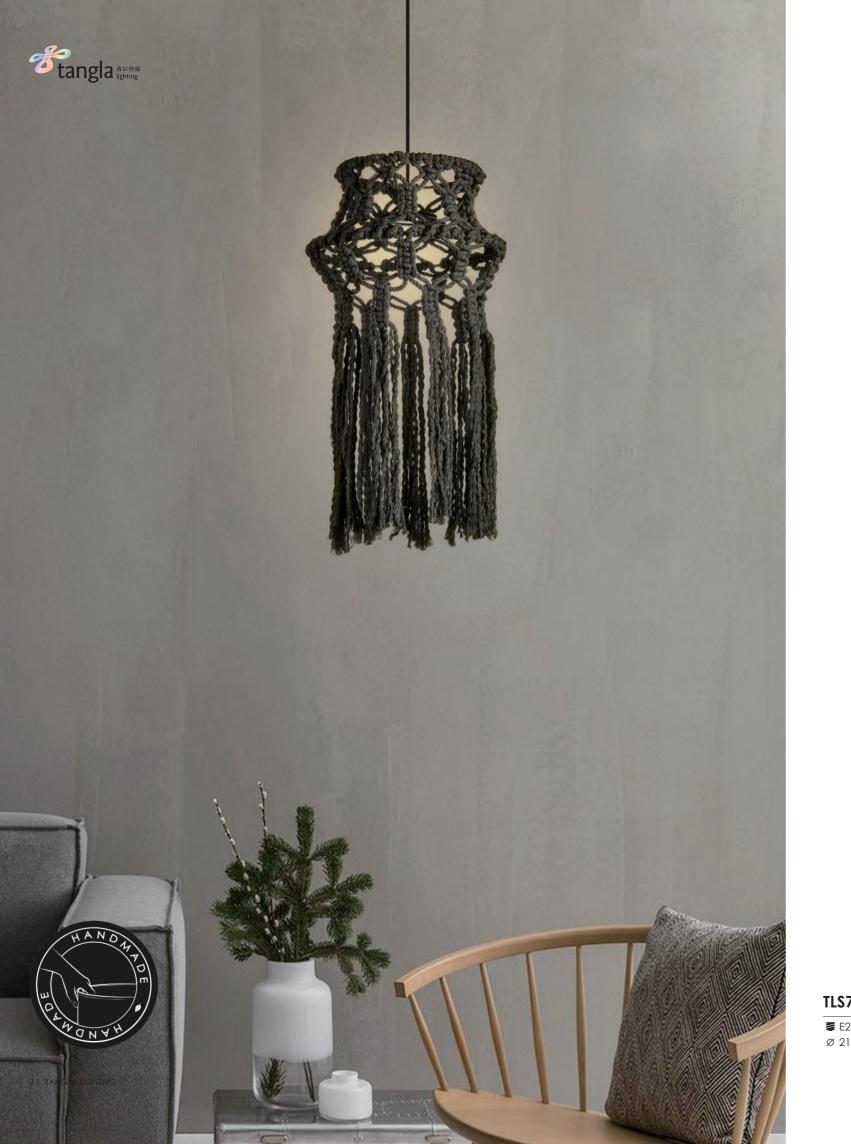

# collection **cotton shades**

| TLS7404-0 | TLS7404-01AWT  |  | TLS7404-01ABK |
|-----------|----------------|--|---------------|
| SE27      |                |  | <b>E</b> 27   |
| Ø 21 cm   | <b>‡</b> 36 cm |  | Ø 21 cm       |

black

**‡** 36 cm

| TLS7404-01 | TLS7404-01BWT  |  | TLS7404-01BB | K |
|------------|----------------|--|--------------|---|
| SE27       |                |  | <b>E</b> 27  |   |
| Ø 36 cm    | <b>‡</b> 30 cm |  | Ø 36 cm      |   |

black

**‡** 30 cm

| TLS7404-01  | TLS7404-01CWT   |  | TLS7404-01CBK |
|-------------|-----------------|--|---------------|
| <b>E</b> 27 |                 |  | SE27          |
| Ø 40 cm     | <b>\$</b> 50 cm |  | Ø 40 cm       |

black

**\$** 50 cm

| TL\$7404-01DWT |                 | natural | TLS7404-01DBK |
|----------------|-----------------|---------|---------------|
| <b>E</b> 27    |                 |         | SE27          |
| Ø 36 cm        | <b>\$</b> 50 cm |         | Ø 36 cm       |

\_\_\_\_\_

black

**\$** 50 cm