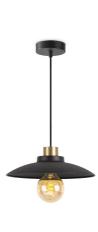

TLW7655-01SB

sand black brass

■ E27, bulb not incl.↔ 30 x 18 cm

**‡** 30 cm

■ E14, bulb not incl.↔ 28 x 22 cm

**‡** 23 cm

TLT7655-01SB

■ E14, bulb not incl.↔ 28 x 22 cm