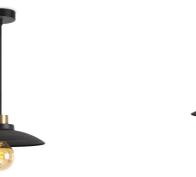

TLP7655-01SB

**≥** E27, bulb not incl. Ø 30 cm

1114 cm

**■** 3 x E14, bulb not incl. Ø 52 cm

TLP7655-03RSB 1114 cm TLP7655-03SB

3 x E14, bulb not incl.↔ 60 x 22 cm 114cm

sand black brass

TLW7655-01SB

TLW7655-01SB

sand black brass

■ E27, bulb not incl.↔ 30 x 18 cm

**‡** 30 cm

■ E14, bulb not incl.↔ 28 x 22 cm

**‡** 23 cm

TLT7655-01SB

■ E14, bulb not incl.↔ 28 x 22 cm