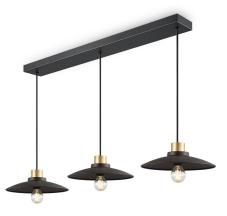

TLP7655-01SB

**≥** E27, bulb not incl. Ø 30 cm

1114 cm

**■** 3 x E14, bulb not incl. Ø 52 cm

TLP7655-03RSB 1114 cm TLP7655-03SB

3 x E14, bulb not incl.↔ 60 x 22 cm 114cm

sand black brass

TLW7655-01SB