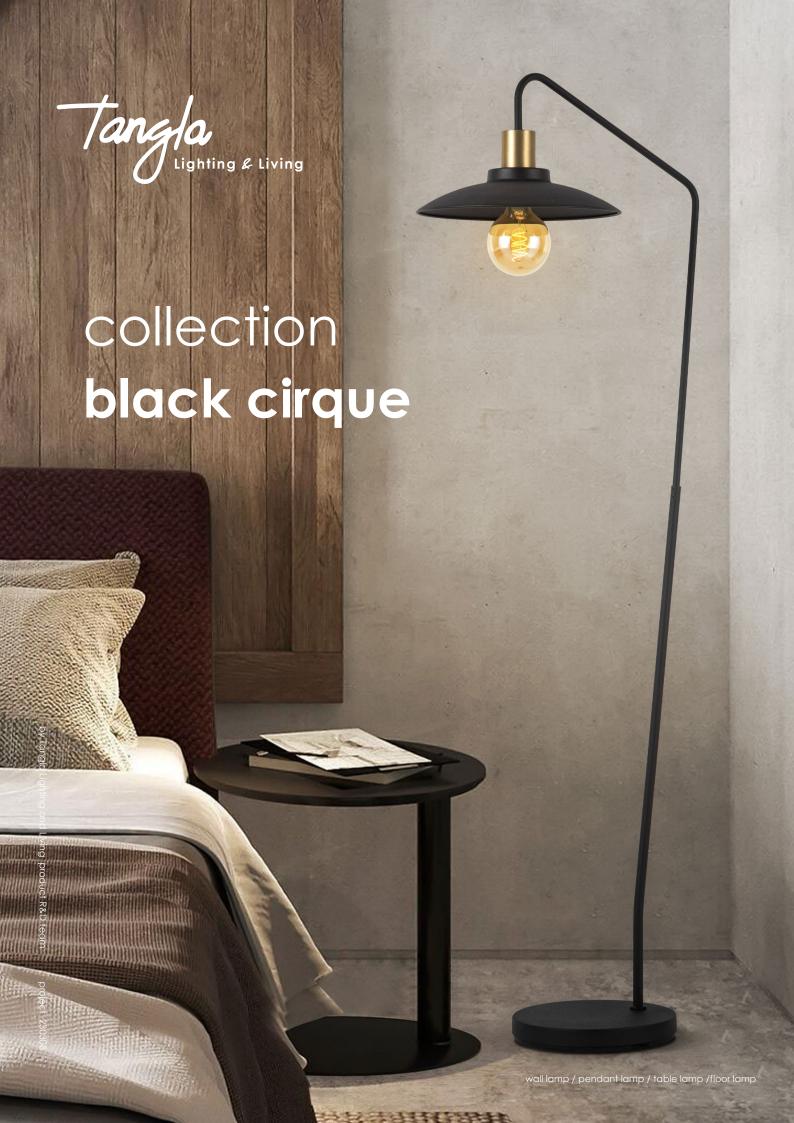

TLP7655-01SB

**≥** E27, bulb not incl. Ø 30 cm

1114 cm

**■** 3 x E14, bulb not incl. Ø 52 cm

TLP7655-03RSB 1114 cm TLP7655-03SB

3 x E14, bulb not incl.↔ 60 x 22 cm 114cm

sand black brass

TLW7655-01SB

TLW7655-01SB

sand black brass

■ E27, bulb not incl.↔ 30 x 18 cm

**‡** 30 cm

■ E14, bulb not incl.↔ 28 x 22 cm

**‡** 23 cm

TLT7655-01SB

■ E14, bulb not incl.↔ 28 x 22 cm

**‡** 45 cm

TLF7655-01SB

**■** E27, bulb not incl.↔ 51.5 x 30 cm

145 cm

sand black brass

Tangla
Lighting & Living

Tangla Lighting and Living Limited 唐拉光和家有限公司