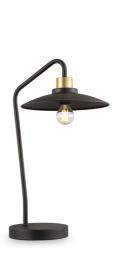

**‡** 45 cm

TLF7655-01SB

**■** E27, bulb not incl.↔ 51.5 x 30 cm

145 cm

sand black brass

Tangla
Lighting & Living

Tangla Lighting and Living Limited 唐拉光和家有限公司