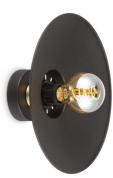

TLW7655-01SB

sand black brass

■ E27, bulb not incl.↔ 30 x 18 cm

**‡** 30 cm

■ E14, bulb not incl.↔ 28 x 22 cm

**‡** 23 cm

TLT7655-01SB

■ E14, bulb not incl.↔ 28 x 22 cm