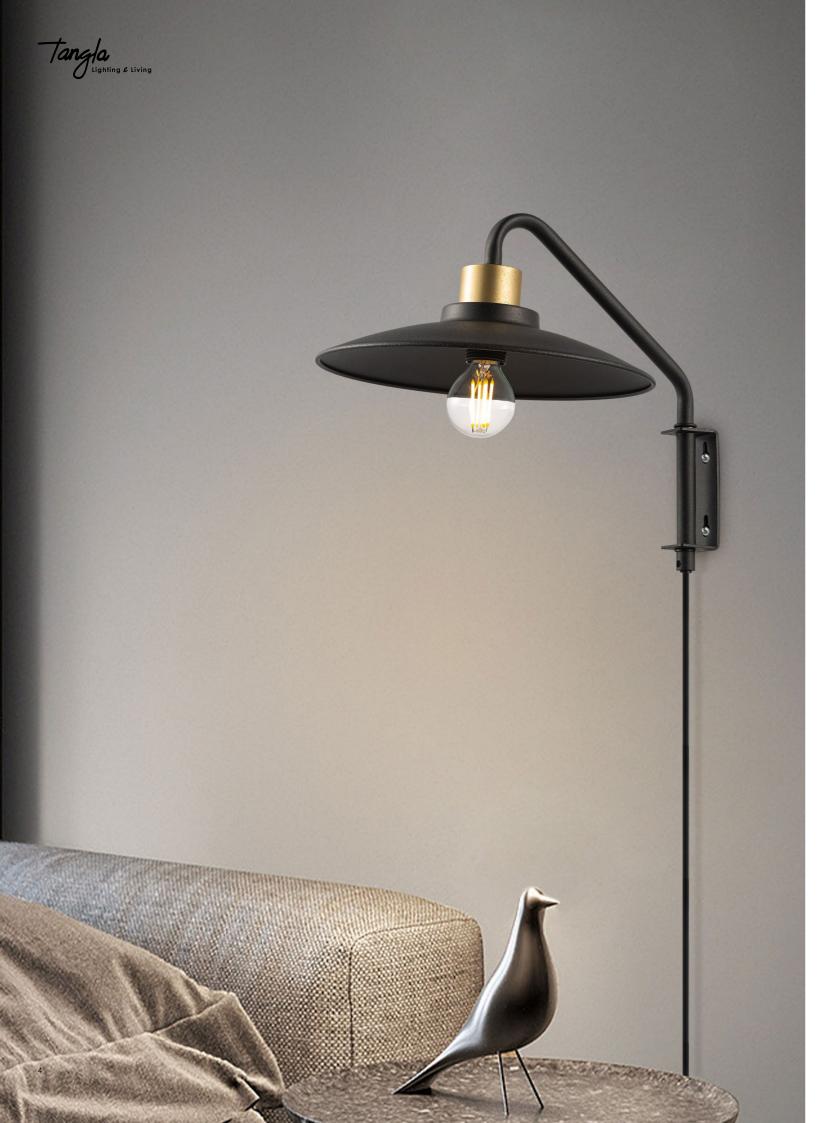

TLP7655-01SB

**≥** E27, bulb not incl. Ø 30 cm

1114 cm

**■** 3 x E14, bulb not incl. Ø 52 cm

TLP7655-03RSB 1114 cm TLP7655-03SB

3 x E14, bulb not incl.↔ 60 x 22 cm 114cm

sand black brass

TLW7655-01SB

TLW7655-01SB

sand black brass

■ E27, bulb not incl.↔ 30 x 18 cm

**‡** 30 cm

■ E14, bulb not incl.↔ 28 x 22 cm

**‡** 23 cm

TLT7655-01SB

■ E14, bulb not incl.↔ 28 x 22 cm