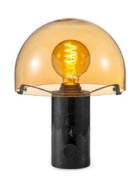

# TLT7089-01NTM

E27, bulb not incl.
Ø 23 x 23 cm

natural

**‡** 29 cm

natural

**‡** 29 cm

| TLT7089-01BMW       |                | black |
|---------------------|----------------|-------|
| E27, bulb not incl. |                |       |
| 23 x 23 cm          | <b>‡</b> 29 cm |       |