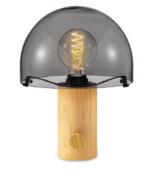

# collection Mushroom table lamps

518

project 200826

TERO DI COSDAO, OU LA FORE

table lamps

| TLT7089-01NTW       |         | natural |
|---------------------|---------|---------|
| E27, bulb not incl. |         |         |
| Ø 23 x 23 cm        | ‡ 29 cm |         |

## TLT7089-01NTA

₣27, bulb not incl.
Ø 23 x 23 cm

| T7089-01NTS         |                | natural |
|---------------------|----------------|---------|
| E27, bulb not incl. |                |         |
| 23 x 23 cm          | <b>‡</b> 29 cm |         |

# TLT7089-01NTM

E27, bulb not incl.
Ø 23 x 23 cm

natural

**‡** 29 cm

natural

**‡** 29 cm

| TLT7089-01BMW       |                | black |
|---------------------|----------------|-------|
| E27, bulb not incl. |                |       |
| 23 x 23 cm          | <b>‡</b> 29 cm |       |