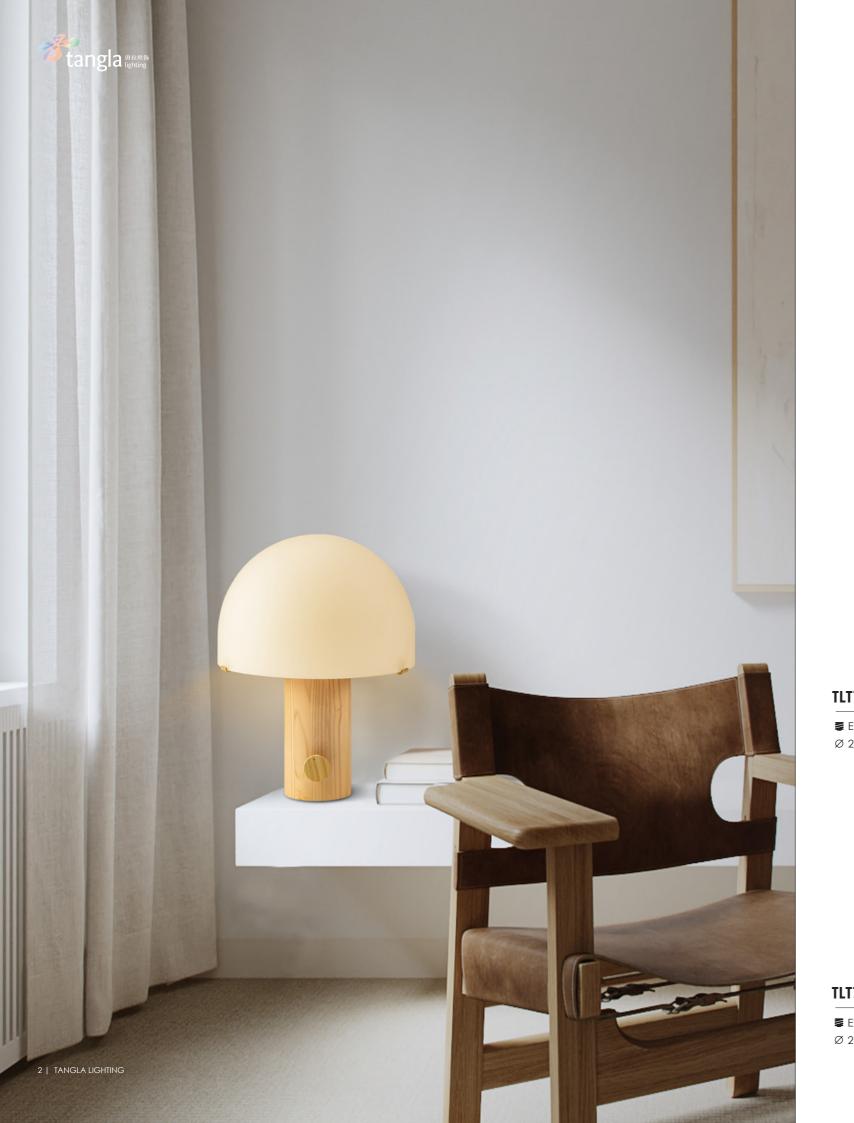

# collection Mushroom table lamps

518

project 200826

TERO DI COSDAO, OU LA FORE

table lamps

| TLT7089-01NTW       |         | natural |
|---------------------|---------|---------|
| E27, bulb not incl. |         |         |
| Ø 23 x 23 cm        | ‡ 29 cm |         |

## TLT7089-01NTA

₣27, bulb not incl.
Ø 23 x 23 cm

| T7089-01NTS         |                | natural |
|---------------------|----------------|---------|
| E27, bulb not incl. |                |         |
| 23 x 23 cm          | <b>‡</b> 29 cm |         |

# TLT7089-01NTM

E27, bulb not incl.
Ø 23 x 23 cm

natural

**‡** 29 cm

natural

**‡** 29 cm

| TLT7089-01BMW       |                | black |
|---------------------|----------------|-------|
| E27, bulb not incl. |                |       |
| 23 x 23 cm          | <b>‡</b> 29 cm |       |