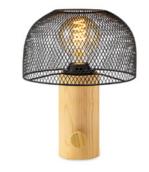

## TLT7089-01BMA

■ E27, bulb not incl. Ø 23 x 23 cm

| TLT7089-01BMS                     |                | black |
|-----------------------------------|----------------|-------|
| E27, bulb not incl.<br>23 x 23 cm | <b>‡</b> 29 cm |       |

### TLT7089-01BMM

E27, bulb not incl. Ø 23 x 23 cm

**‡** 29 cm

black

**‡** 29 cm

| TLT7089-01SBW       | sand black |
|---------------------|------------|
| E27, bulb not incl. |            |
| 23 x 23 cm          | ‡ 29 cm    |

## TLT7089-01SBA

E27, bulb not incl.
Ø 23 x 23 cm

| TLT7089-01SBS       | sand black     |
|---------------------|----------------|
| E27, bulb not incl. |                |
| 23 x 23 cm          | <b>‡</b> 29 cm |

## TLT7089-01SBM

E27, bulb not incl.
Ø 23 x 23 cm

sand black

**‡** 29 cm

sand black

**1** 29 cm