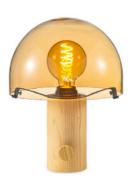

# TLT7089-01NTM

E27, bulb not incl.
Ø 23 x 23 cm

natural

**‡** 29 cm

natural

**‡** 29 cm

| TLT7089-01BMW       |                | black |
|---------------------|----------------|-------|
| E27, bulb not incl. |                |       |
| 23 x 23 cm          | <b>‡</b> 29 cm |       |

## TLT7089-01BMA

■ E27, bulb not incl. Ø 23 x 23 cm

| TLT7089-01BMS                     |                | black |
|-----------------------------------|----------------|-------|
| E27, bulb not incl.<br>23 x 23 cm | <b>‡</b> 29 cm |       |

### TLT7089-01BMM

E27, bulb not incl. Ø 23 x 23 cm

**‡** 29 cm

black

**‡** 29 cm

| TLT7089-01SBW       | sand black |
|---------------------|------------|
| E27, bulb not incl. |            |
| 23 x 23 cm          | ‡ 29 cm    |