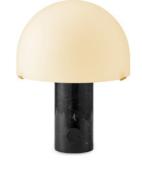

# collection Mushroom table lamps

518

project 200826

TERO DI COSDAO, OU LA FORE

table lamps

| TLT7089-01NTW       |         | natural |
|---------------------|---------|---------|
| E27, bulb not incl. |         |         |
| Ø 23 x 23 cm        | ‡ 29 cm |         |