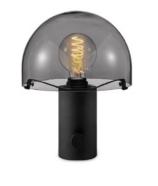

# collection Mushroom table lamps

518

project 200826

TERO DI COSDAO, OU LA FORE

table lamps

| TLT7089-01NTW       |         | natural |
|---------------------|---------|---------|
| E27, bulb not incl. |         |         |
| Ø 23 x 23 cm        | ‡ 29 cm |         |

## TLT7089-01NTA

₣27, bulb not incl.
Ø 23 x 23 cm

| T7089-01NTS         |                | natural |
|---------------------|----------------|---------|
| E27, bulb not incl. |                |         |
| 23 x 23 cm          | <b>‡</b> 29 cm |         |

# TLT7089-01NTM

E27, bulb not incl.
Ø 23 x 23 cm

natural

**‡** 29 cm

natural

**‡** 29 cm

| TLT7089-01BMW       |                | black |
|---------------------|----------------|-------|
| E27, bulb not incl. |                |       |
| 23 x 23 cm          | <b>‡</b> 29 cm |       |