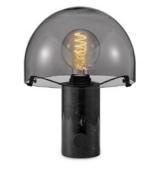

## TLT7089-01SBA

E27, bulb not incl.
Ø 23 x 23 cm

| TLT7089-01SBS       | sand black     |
|---------------------|----------------|
| E27, bulb not incl. |                |
| 23 x 23 cm          | <b>‡</b> 29 cm |