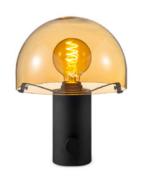

## TLT7089-01BMA

■ E27, bulb not incl. Ø 23 x 23 cm

| TLT7089-01BMS                     |                | black |
|-----------------------------------|----------------|-------|
| E27, bulb not incl.<br>23 x 23 cm | <b>‡</b> 29 cm |       |

### TLT7089-01BMM

E27, bulb not incl. Ø 23 x 23 cm

**‡** 29 cm

black

**‡** 29 cm

| TLT7089-01SBW       | sand black |
|---------------------|------------|
| E27, bulb not incl. |            |
| 23 x 23 cm          | ‡ 29 cm    |

## TLT7089-01SBA

E27, bulb not incl.
Ø 23 x 23 cm

| TLT7089-01SBS       | sand black     |
|---------------------|----------------|
| E27, bulb not incl. |                |
| 23 x 23 cm          | <b>‡</b> 29 cm |

## TLT7089-01SBM

E27, bulb not incl.
Ø 23 x 23 cm

sand black

**‡** 29 cm

sand black

**1** 29 cm