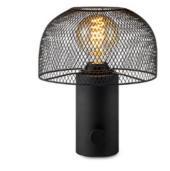

### TLT7089-01BMM

E27, bulb not incl. Ø 23 x 23 cm

**‡** 29 cm

black

**‡** 29 cm

| TLT7089-01SBW       | sand black |
|---------------------|------------|
| E27, bulb not incl. |            |
| 23 x 23 cm          | ‡ 29 cm    |

## TLT7089-01SBA

E27, bulb not incl.
Ø 23 x 23 cm

| TLT7089-01SBS       | sand black     |
|---------------------|----------------|
| E27, bulb not incl. |                |
| 23 x 23 cm          | <b>‡</b> 29 cm |

## TLT7089-01SBM

E27, bulb not incl.
Ø 23 x 23 cm

sand black

**‡** 29 cm

sand black

**1** 29 cm