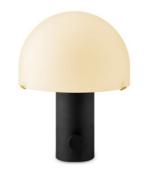

# collection Mushroom table lamps

518

project 200826

TERO DI COSDAO, OU LA FORE

table lamps

| TLT7089-01NTW       |         | natural |
|---------------------|---------|---------|
| E27, bulb not incl. |         |         |
| Ø 23 x 23 cm        | ‡ 29 cm |         |

## TLT7089-01NTA

₣27, bulb not incl.
Ø 23 x 23 cm

| T7089-01NTS         |                | natural |
|---------------------|----------------|---------|
| E27, bulb not incl. |                |         |
| 23 x 23 cm          | <b>‡</b> 29 cm |         |

# TLT7089-01NTM

E27, bulb not incl.
Ø 23 x 23 cm

natural

**‡** 29 cm

natural

**‡** 29 cm

| TLT7089-01BMW       |                | black |
|---------------------|----------------|-------|
| E27, bulb not incl. |                |       |
| 23 x 23 cm          | <b>‡</b> 29 cm |       |