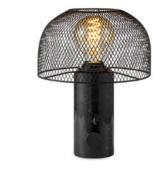

## TLT7089-01SBM

E27, bulb not incl.
Ø 23 x 23 cm

sand black

**‡** 29 cm

sand black

**1** 29 cm