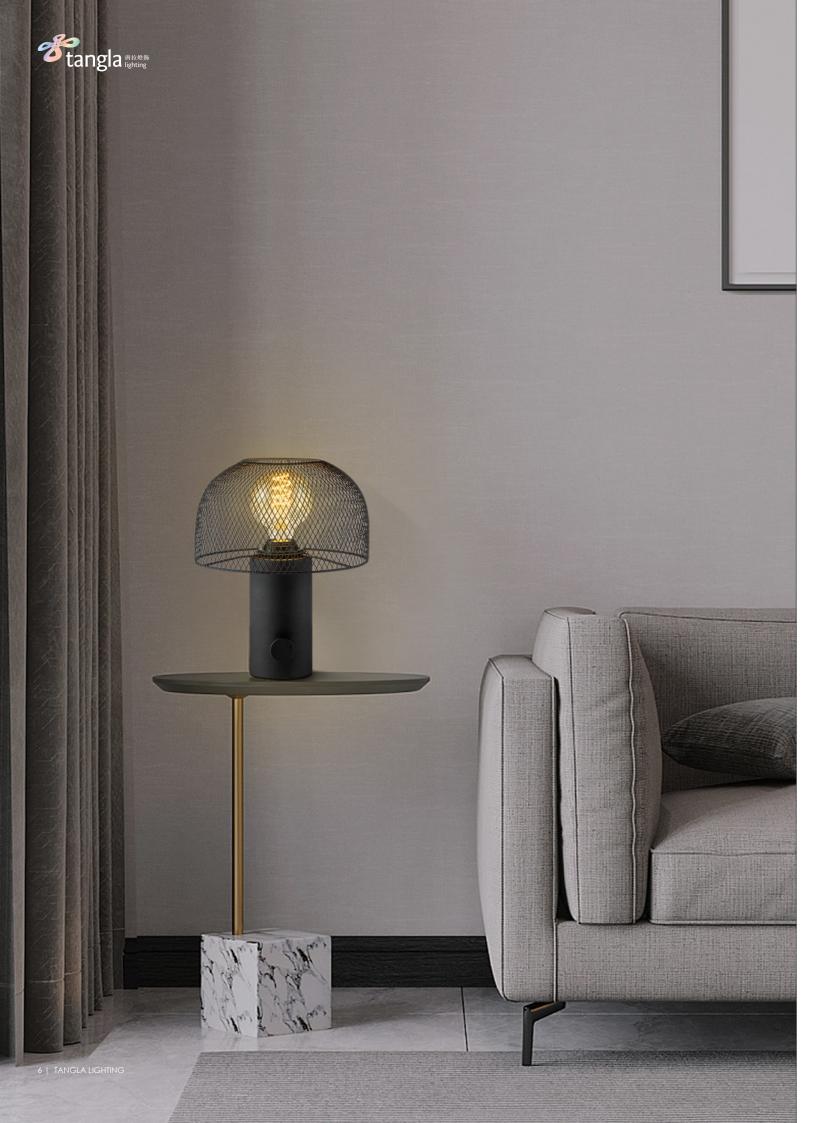

# collection Mushroom table lamps

518

project 200826

TERO DI COSDAO, OU LA FORE

table lamps

| TLT7089-01NTW       |         | natural |
|---------------------|---------|---------|
| E27, bulb not incl. |         |         |
| Ø 23 x 23 cm        | ‡ 29 cm |         |

## TLT7089-01NTA

₣27, bulb not incl.
Ø 23 x 23 cm

| T7089-01NTS         |                | natural |
|---------------------|----------------|---------|
| E27, bulb not incl. |                |         |
| 23 x 23 cm          | <b>‡</b> 29 cm |         |

# TLT7089-01NTM

E27, bulb not incl.
Ø 23 x 23 cm

natural

**‡** 29 cm

natural

**‡** 29 cm

| TLT7089-01BMW       |                | black |
|---------------------|----------------|-------|
| E27, bulb not incl. |                |       |
| 23 x 23 cm          | <b>‡</b> 29 cm |       |

## TLT7089-01BMA

■ E27, bulb not incl. Ø 23 x 23 cm

| TLT7089-01BMS                     |                | black |
|-----------------------------------|----------------|-------|
| E27, bulb not incl.<br>23 x 23 cm | <b>‡</b> 29 cm |       |

### TLT7089-01BMM

E27, bulb not incl. Ø 23 x 23 cm

**‡** 29 cm

black

**‡** 29 cm

| TLT7089-01SBW       | sand black |
|---------------------|------------|
| E27, bulb not incl. |            |
| 23 x 23 cm          | ‡ 29 cm    |

## TLT7089-01SBA

E27, bulb not incl.
Ø 23 x 23 cm

| TLT7089-01SBS       | sand black     |
|---------------------|----------------|
| E27, bulb not incl. |                |
| 23 x 23 cm          | <b>‡</b> 29 cm |

## TLT7089-01SBM

E27, bulb not incl.
Ø 23 x 23 cm

sand black

**‡** 29 cm

sand black

**1** 29 cm