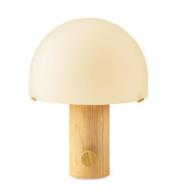

# collection Mushroom table lamps

518

project 200826

TERO DI COSDAO, OU LA FORE

table lamps

| TLT7089-01NTW       |         | natural |
|---------------------|---------|---------|
| E27, bulb not incl. |         |         |
| Ø 23 x 23 cm        | ‡ 29 cm |         |

## TLT7089-01NTA

₣27, bulb not incl.
Ø 23 x 23 cm

| T7089-01NTS         |                | natural |
|---------------------|----------------|---------|
| E27, bulb not incl. |                |         |
| 23 x 23 cm          | <b>‡</b> 29 cm |         |

# TLT7089-01NTM

E27, bulb not incl.
Ø 23 x 23 cm

natural

**‡** 29 cm

natural

**‡** 29 cm

| TLT7089-01BMW       |                | black |
|---------------------|----------------|-------|
| E27, bulb not incl. |                |       |
| 23 x 23 cm          | <b>‡</b> 29 cm |       |