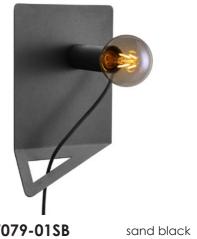

TLW7079-01SB sand white

**₹** E27, bulb not incl.

↔ 20 x 33v cm \$ 11.5 cm

**₹** E27, bulb not incl.

↔ 20 x 33 cm

**1**11.5 cm

brass

11.5 cm