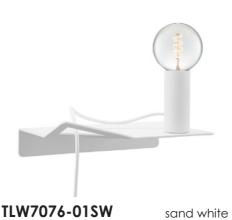

# colection Magnet wall lamp

TLW7076-01SW

**₹** E27, bulb not incl. ↔ 30 x 24 cm

11.5 cm

TLW7076-01SB sand black

**₹** E27, bulb not incl.

11.5 cm ↔ 30 x 24 cm

**₹** E27, bulb not incl. ↔ 30 x 24 cm 11.5 cm