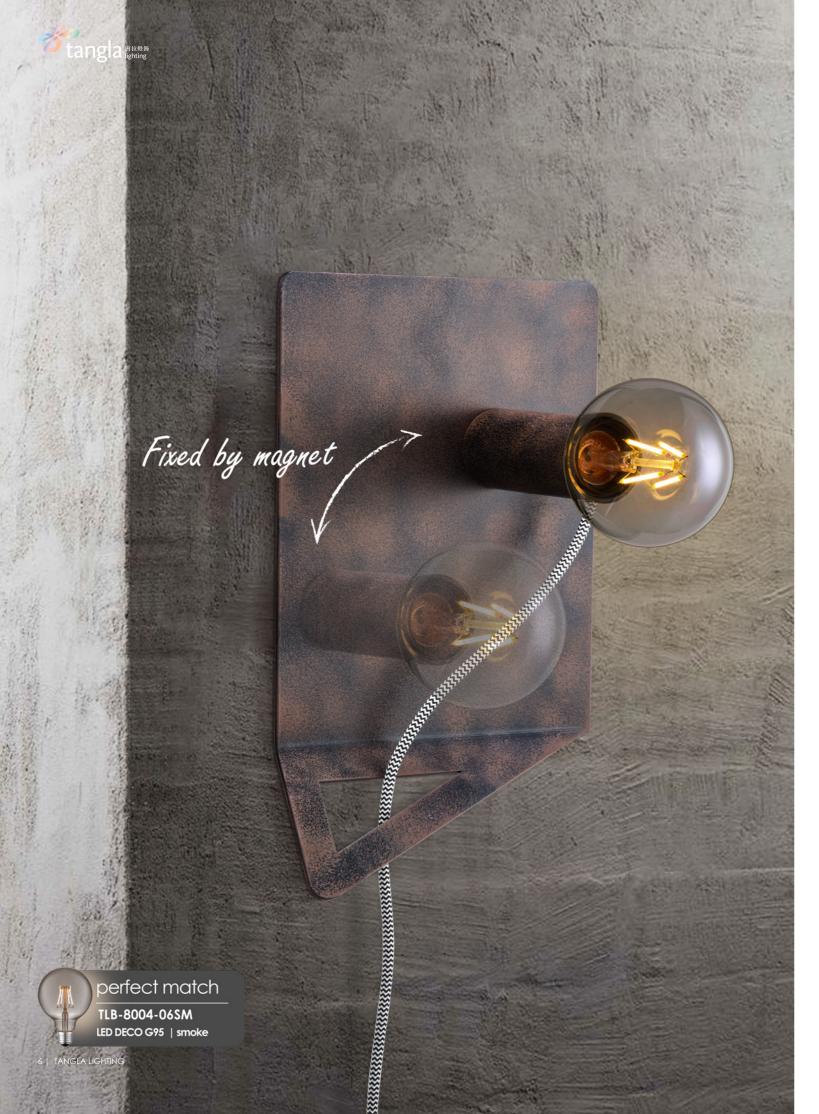

**₹** E27, bulb not incl. ↔ 30 x 24 cm 11.5 cm

**₹** E27, bulb not incl. ↔ 30 x 24 cm

TLW7076-01RS rusty

**E27**, bulb not incl.

↔ 30 x 24 cm 11.5 cm

TANGLA LIGHTING | 3

11.5 cm

perfect match

TLB-8004-06SM

LED DECO G95 | smoke

**₹** E27, bulb not incl.

↔ 30 x 20 cm

sand black

**1**11.5 cm

**≥** E27, bulb not incl.

TLW7077-01SB