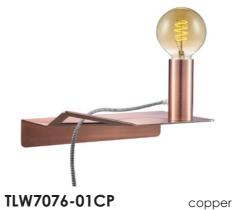

**₹** E27, bulb not incl.

↔ 30 x 20 cm

TLW7077-01CR copper

**₹** E27, bulb not incl.

↔ 30 x 20 cm

concrete

TLW7077-01RS

**■** E27, bulb not incl.