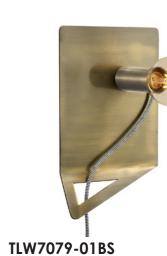

TLW7079-01CP

**₹** E27, bulb not incl. ↔ 20 x 33 cm

TLW7079-01CR copper

**E**27, bulb not incl.

↔ 20 x 33 cm

TLW7079-01RS

**≥** E27, bulb not incl.

↔ 20 x 33 cm 11.5 cm