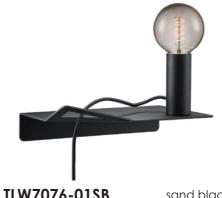

# colection Magnet wall lamp

TLW7076-01SW

**₹** E27, bulb not incl. ↔ 30 x 24 cm

11.5 cm

TLW7076-01SB sand black

**₹** E27, bulb not incl.

11.5 cm ↔ 30 x 24 cm

**₹** E27, bulb not incl. ↔ 30 x 24 cm 11.5 cm