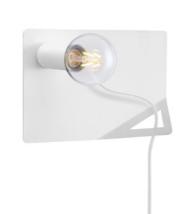

↔ 30 x 20 cm 11.5 cm

TANGLA LIGHTING | 5

rusty

brass

11.5 cm

11.5 cm

**₹** E27, bulb not incl.

↔ 20 x 33 cm 11.5cm

TLW7079-01SB sand white

**₹** E27, bulb not incl.

↔ 20 x 33v cm \$ 11.5 cm

**₹** E27, bulb not incl.

↔ 20 x 33 cm

**1**11.5 cm

brass

11.5 cm