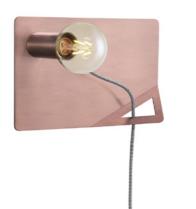

**₹** E27, bulb not incl.

↔ 30 x 20 cm

TLW7077-01CR copper

**₹** E27, bulb not incl.

↔ 30 x 20 cm

concrete

TLW7077-01RS

**■** E27, bulb not incl.

↔ 30 x 20 cm 11.5 cm

TANGLA LIGHTING | 5

rusty

brass

11.5 cm

11.5 cm

**₹** E27, bulb not incl.

↔ 20 x 33 cm 11.5cm