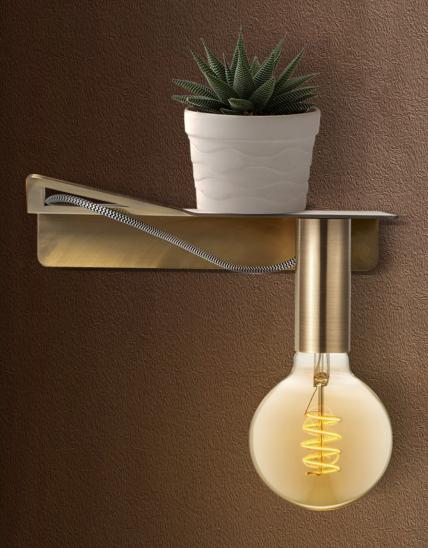

# colection Magnet wall lamp

TLW7076-01SW

**₹** E27, bulb not incl. ↔ 30 x 24 cm

11.5 cm

TLW7076-01SB sand black

**₹** E27, bulb not incl.

11.5 cm ↔ 30 x 24 cm

**₹** E27, bulb not incl. ↔ 30 x 24 cm 11.5 cm