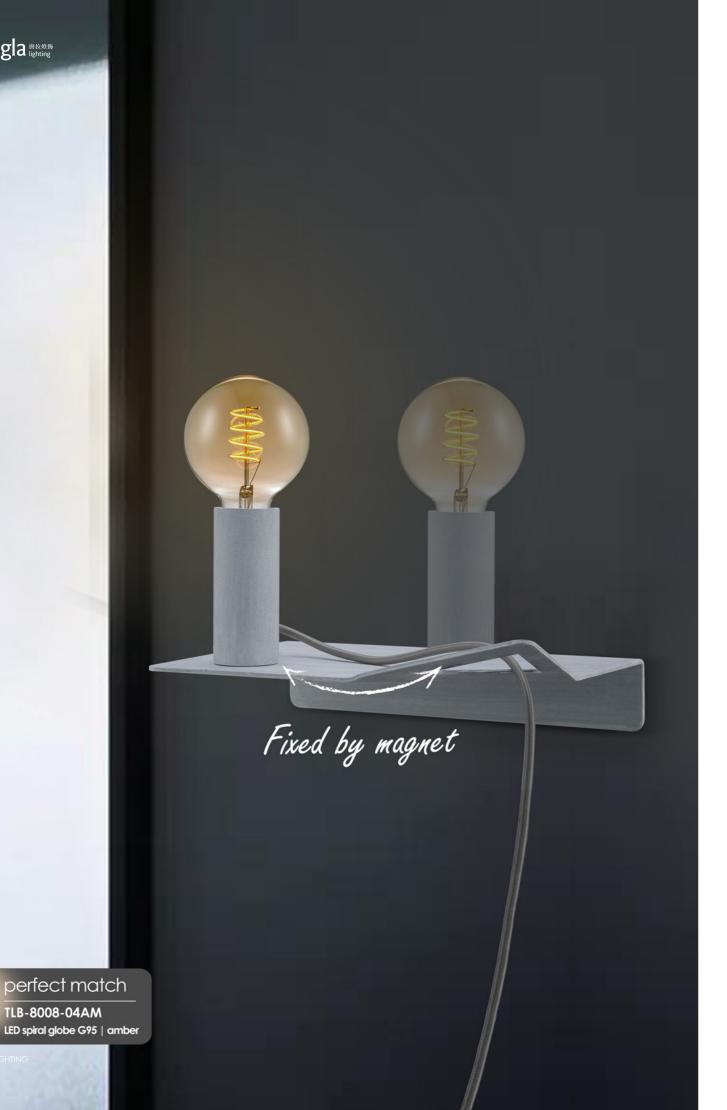

TLB-8004-06SM

LED DECO G95 | smoke

**₹** E27, bulb not incl.

↔ 30 x 20 cm

sand black

**1**11.5 cm

**≥** E27, bulb not incl.

TLW7077-01SB