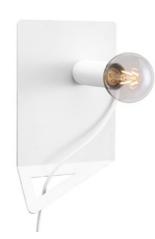

↔ 30 x 20 cm 11.5 cm

TANGLA LIGHTING | 5

rusty

brass

11.5 cm

11.5 cm

**₹** E27, bulb not incl.

↔ 20 x 33 cm 11.5cm

TLW7079-01SB sand white

**₹** E27, bulb not incl.

↔ 20 x 33v cm \$ 11.5 cm

**₹** E27, bulb not incl.

↔ 20 x 33 cm

**1**11.5 cm

brass

11.5 cm