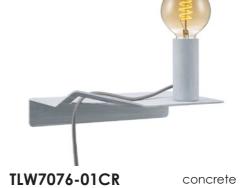

**₹** E27, bulb not incl.

↔ 30 x 20 cm

TLW7077-01CR copper

**₹** E27, bulb not incl.

↔ 30 x 20 cm

concrete

TLW7077-01RS

**■** E27, bulb not incl.