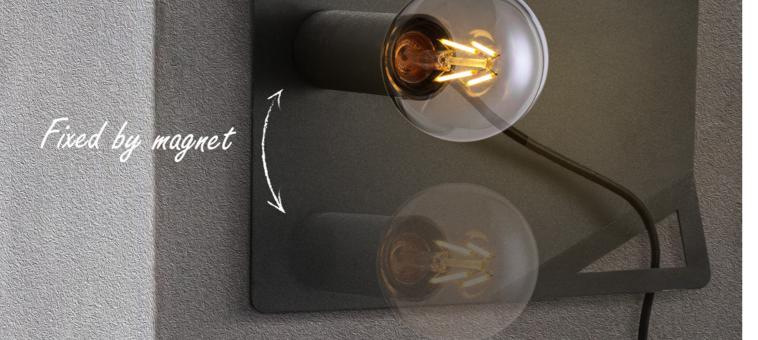

# colection Magnet wall lamp

TLW7076-01SW

**₹** E27, bulb not incl. ↔ 30 x 24 cm

11.5 cm

TLW7076-01SB sand black

**₹** E27, bulb not incl.

11.5 cm ↔ 30 x 24 cm

**₹** E27, bulb not incl. ↔ 30 x 24 cm 11.5 cm

**₹** E27, bulb not incl. ↔ 30 x 24 cm 11.5 cm

**₹** E27, bulb not incl. ↔ 30 x 24 cm

TLW7076-01RS rusty

**E27**, bulb not incl.

↔ 30 x 24 cm 11.5 cm

TANGLA LIGHTING | 3

11.5 cm

perfect match