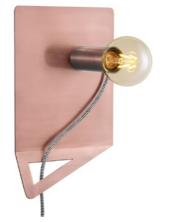

TLW7079-01CP

**₹** E27, bulb not incl. ↔ 20 x 33 cm

TLW7079-01CR copper

**E**27, bulb not incl.

↔ 20 x 33 cm

TLW7079-01RS

**≥** E27, bulb not incl.

↔ 20 x 33 cm 11.5 cm