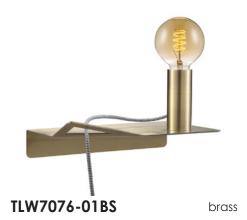

↔ 30 x 20 cm 11.5 cm

TANGLA LIGHTING | 5

rusty

brass

11.5 cm

11.5 cm

**₹** E27, bulb not incl.

↔ 20 x 33 cm 11.5cm