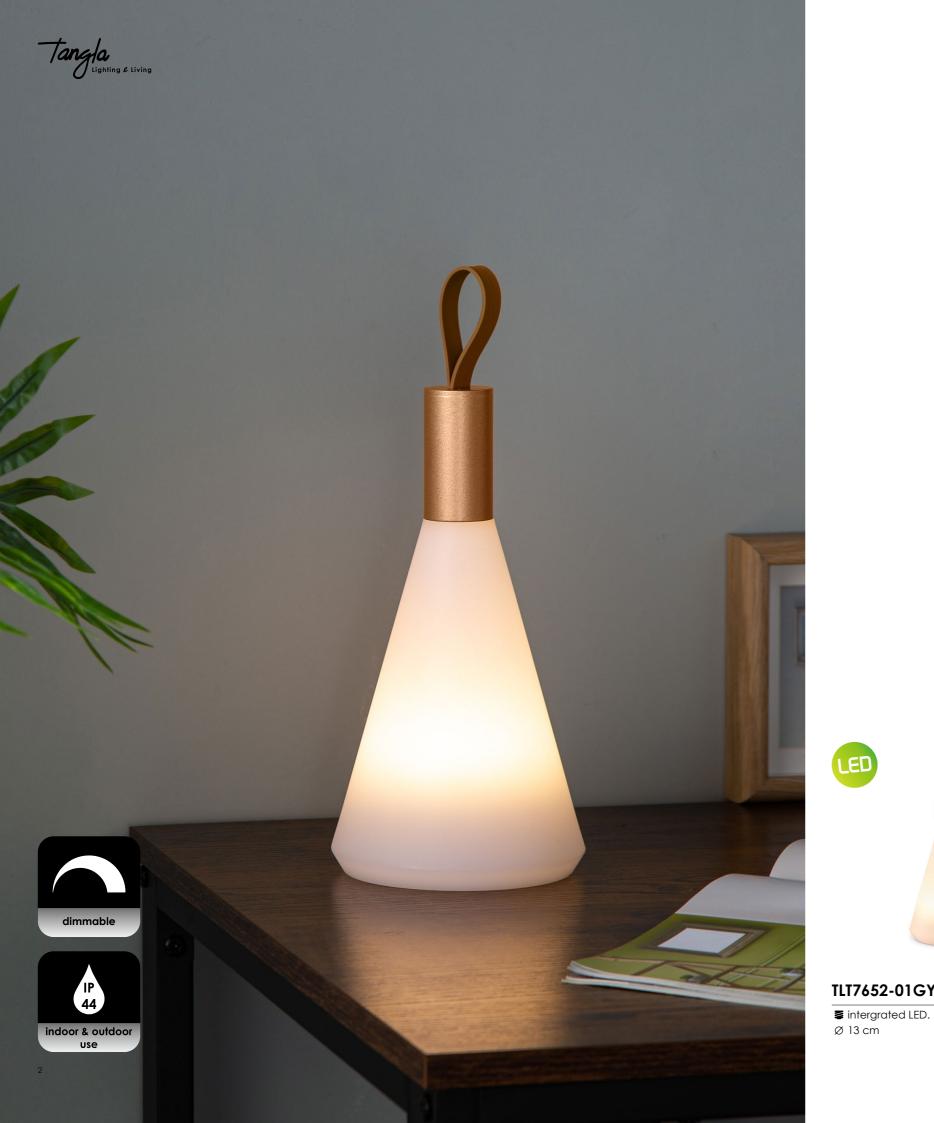

**‡** 33 cm

TLT7652-01GY

TLT7652-01BM

■ intergrated LED. Ø 13 cm

TLT7652-01RD

■ intergrated LED. Ø 13 cm

**‡** 33 cm

**‡** 33 cm