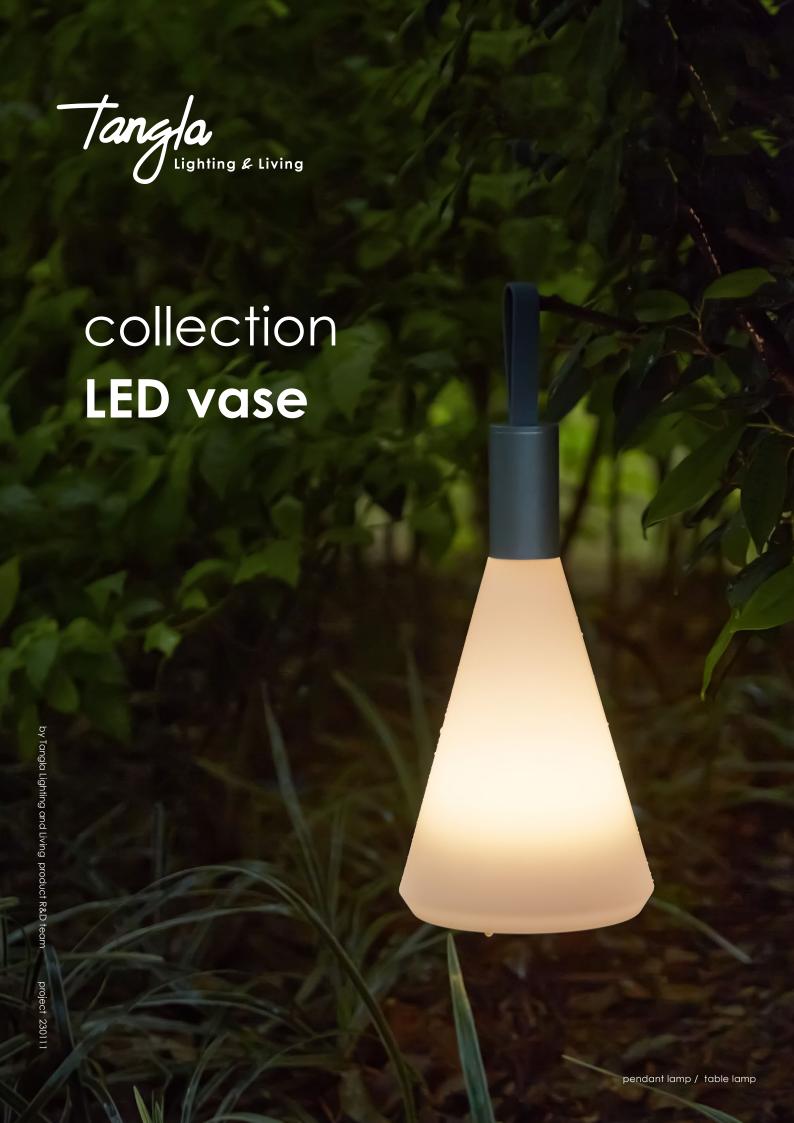

**‡** 33 cm









TLT7652-01GY

TLT7652-01BM

■ intergrated LED. Ø 13 cm

TLT7652-01RD

■ intergrated LED. Ø 13 cm

**‡** 33 cm

**‡** 33 cm



# Tangla Lighting & Living

Tangla Lighting and Living Limited 唐拉光和家有限公司

## HongKong Head Office 香港總公司

10F Mass Mutual Tower, 33 Lockhart Road, Hong Kong 香港灣仔洛克道 33 號萬通大廈 10 樓

### China Office 中國辦事處

No. 23, Room 1101, Building 1, No. 111 Nancheng section Guantai Road, Nancheng District, Dongguan City, Guangdong Province 廣東省東莞市南城街道莞太路南城段 111 号 1 栋 1101 室 23

Office: +86 158 1286 6386

Mobie phone: +86 137 0262 6872 (24/7) E-mail: ilovetangla@tanglalighting-living.com

# www.tanglalighting-living.com

### Our Wechat:





All rights reserved. Copyright © Tangla Lighting and Living Limited on all texts, layout, images and pictures.

N