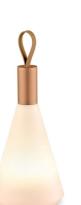

**‡** 33 cm

TLT7652-01GY

TLT7652-01BM

■ intergrated LED. Ø 13 cm

TLT7652-01RD

■ intergrated LED. Ø 13 cm

**‡** 33 cm

**‡** 33 cm