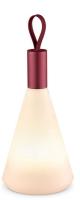

**‡** 33 cm

TLT7652-01GY

TLT7652-01BM

■ intergrated LED. Ø 13 cm

TLT7652-01RD

■ intergrated LED. Ø 13 cm

**‡** 33 cm

**‡** 33 cm