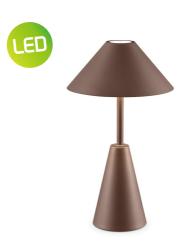

**■** intergrated LED. Ø 15 cm

TLT7653-01BK

■ intergrated LED. Ø 15 cm **1** 30 cm

TLT7653-01GY ■ intergrated LED. Ø 15 cm **‡** 30 cm