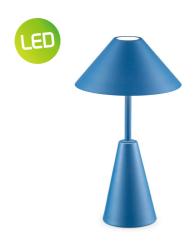

# TLT7653-01BW

■ intergrated LED. Ø 15 cm

**‡** 30 cm

**‡** 30 cm

TLT7653-01BL

■ intergrated LED. Ø 15 cm

**‡** 30 cm

TLT7653-01GN