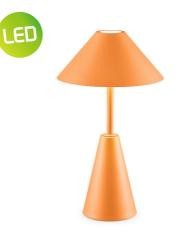

# TLT7653-01OG

**■** intergrated LED. Ø 15 cm

**‡** 30 cm

TLT7653-01YW

■ intergrated LED. Ø 15 cm

**‡** 30 cm