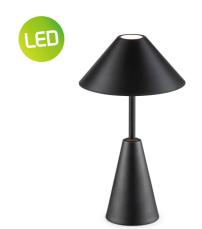

**■** intergrated LED. Ø 15 cm

TLT7653-01BK

■ intergrated LED. Ø 15 cm **1** 30 cm

TLT7653-01GY ■ intergrated LED. Ø 15 cm **‡** 30 cm