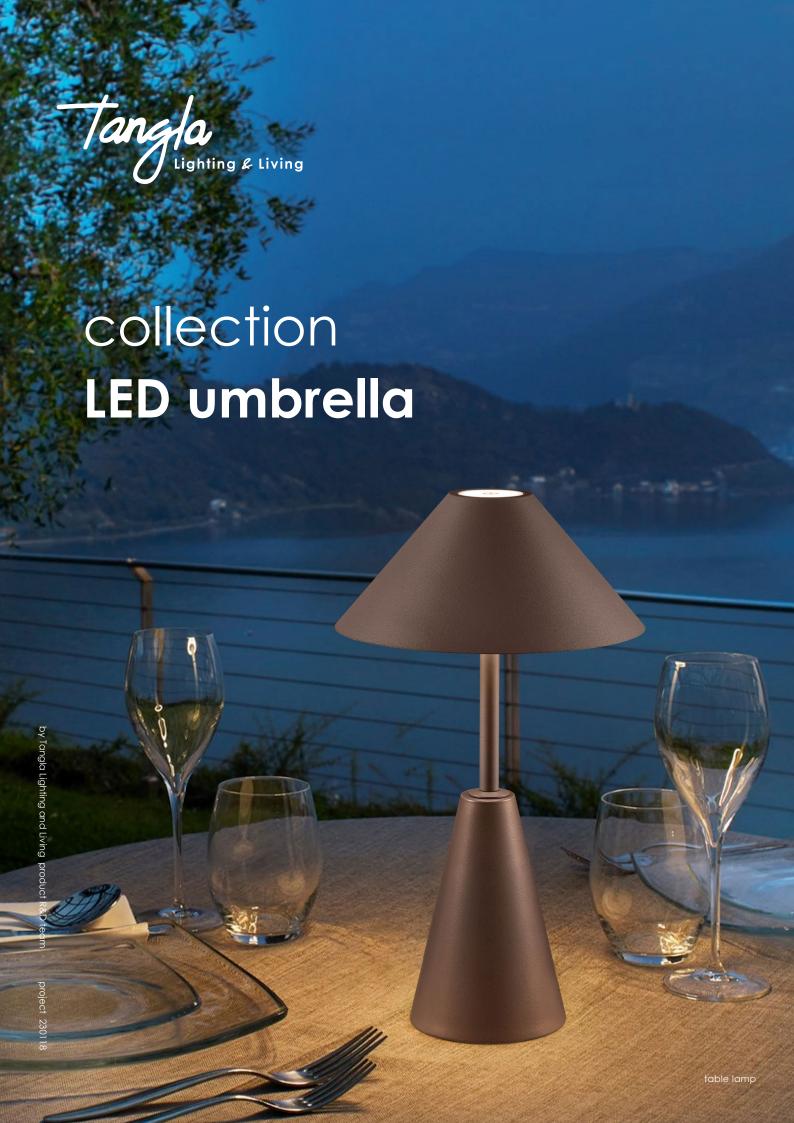

# TLT7653-01BW

■ intergrated LED. Ø 15 cm

**‡** 30 cm

**‡** 30 cm

TLT7653-01BL

■ intergrated LED. Ø 15 cm

**‡** 30 cm

TLT7653-01GN