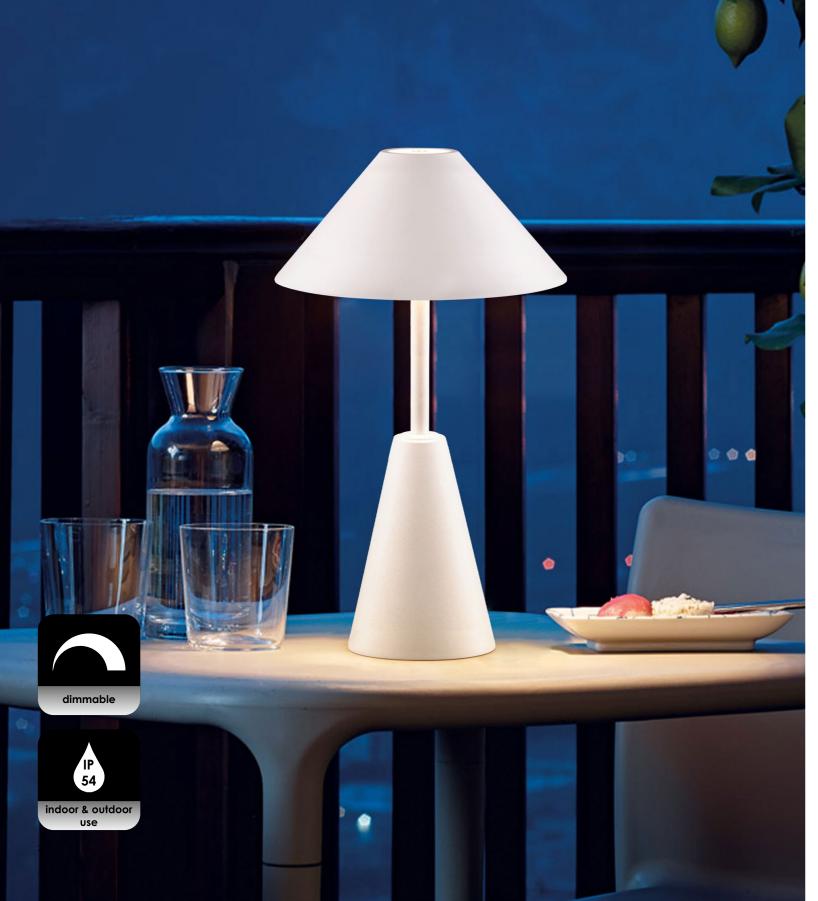

**■** intergrated LED. Ø 15 cm

TLT7653-01BK

■ intergrated LED. Ø 15 cm **1** 30 cm

TLT7653-01GY ■ intergrated LED. Ø 15 cm **‡** 30 cm

# TLT7653-01BW

■ intergrated LED. Ø 15 cm

**‡** 30 cm

**‡** 30 cm

TLT7653-01BL

■ intergrated LED. Ø 15 cm

**‡** 30 cm

TLT7653-01GN

**Intergrated LED.** Ø 15 cm

**‡** 30 cm

# TLT7653-01OG

**■** intergrated LED. Ø 15 cm

**‡** 30 cm

TLT7653-01YW

■ intergrated LED. Ø 15 cm

**‡** 30 cm