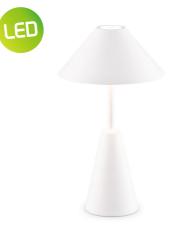

**■** intergrated LED. Ø 15 cm

TLT7653-01BK

■ intergrated LED. Ø 15 cm **1** 30 cm

TLT7653-01GY ■ intergrated LED. Ø 15 cm **‡** 30 cm