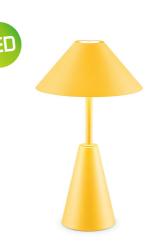

**■** intergrated LED. Ø 15 cm

TLT7653-01BK

■ intergrated LED. Ø 15 cm **1** 30 cm

TLT7653-01GY ■ intergrated LED. Ø 15 cm **‡** 30 cm

# TLT7653-01BW

■ intergrated LED. Ø 15 cm

**‡** 30 cm

**‡** 30 cm

TLT7653-01BL

■ intergrated LED. Ø 15 cm

**‡** 30 cm

TLT7653-01GN

**Intergrated LED.** Ø 15 cm

**‡** 30 cm

# TLT7653-01OG

**■** intergrated LED. Ø 15 cm

**‡** 30 cm

TLT7653-01YW

■ intergrated LED. Ø 15 cm

**‡** 30 cm