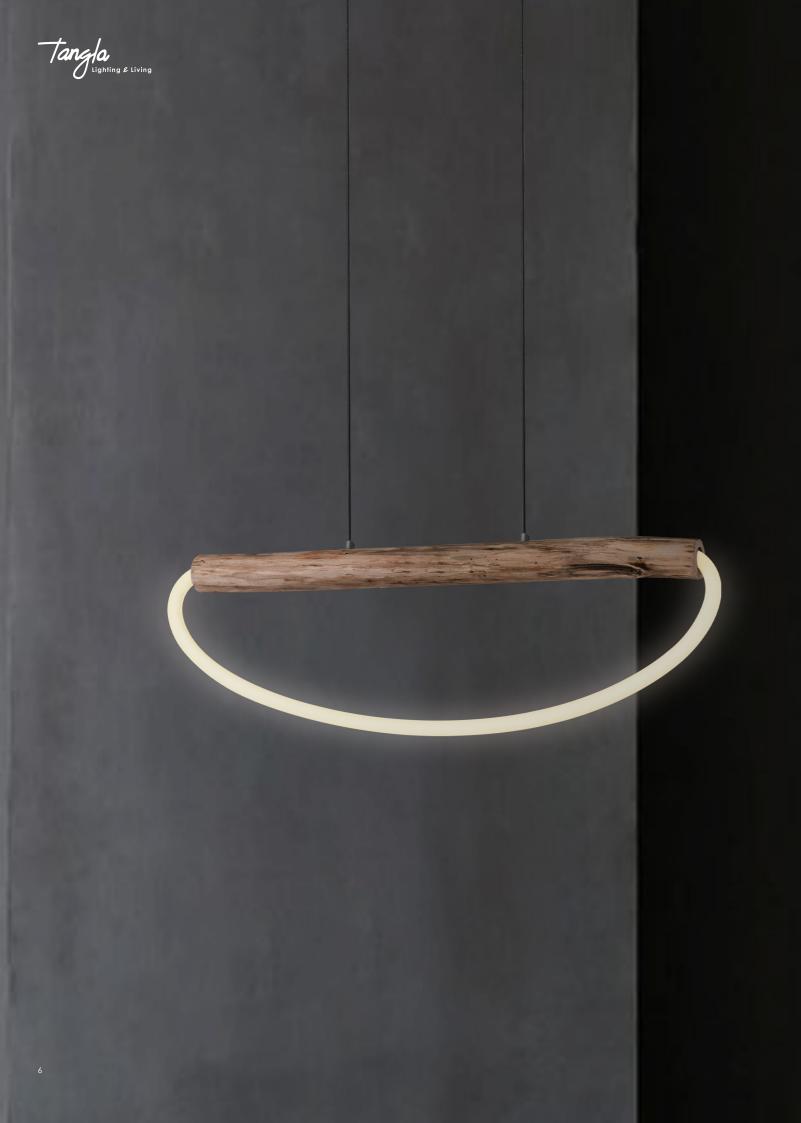

↔ 70 x 5 cm

120 cm

\$ 52 cm

TLT7065-18NT

**■ intergrated LED**Ø 18 cm

natural

TLF7065-22NT

intergrated LED
Ø 28 cm