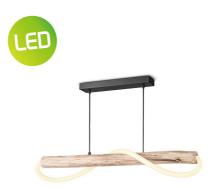

Tangla
Lighting & Living

TLP7068-22SB

■ intergrated LED

↔ 120 x 19 cm

110 cm

sand black

TLT7068-22SB

■ intergrated LED

Ø 16 cm

1 64 cm

sand black

TLF7068-22SB

sand black

**■** intergrated LED

Ø 23 cm 142 cm