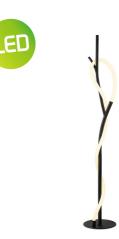

Tangla
Lighting & Living

TLP7068-22SB

■ intergrated LED

↔ 120 x 19 cm

110 cm

sand black

TLT7068-22SB

■ intergrated LED

Ø 16 cm

1 64 cm

sand black

TLF7068-22SB

sand black

**■** intergrated LED

Ø 23 cm 142 cm