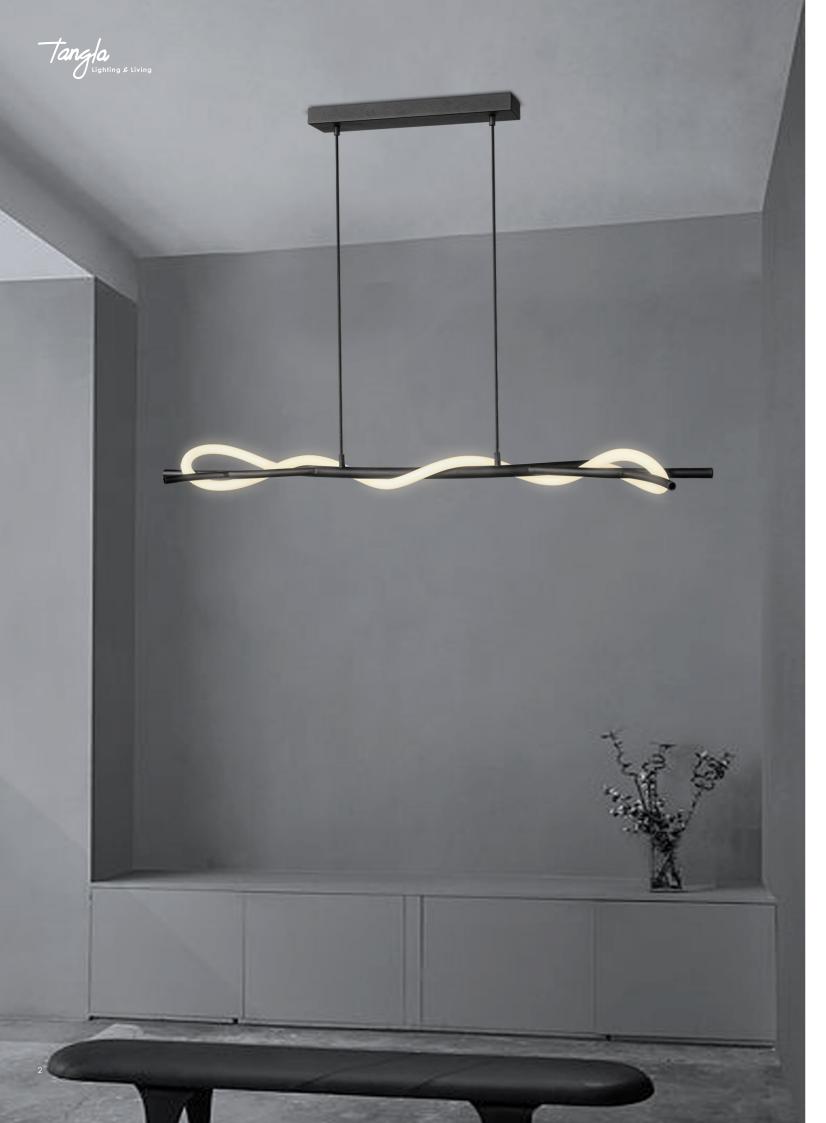

# TLP7067-12NT

natural

■ intergrated LED

↔ 70 x 5 cm

120 cm

TLP7067-22NT

natural

■ intergrated LED

↔ 70 x 5 cm

120 cm

\$ 52 cm

TLT7065-18NT

**■ intergrated LED**Ø 18 cm

natural

TLF7065-22NT

intergrated LED
Ø 28 cm