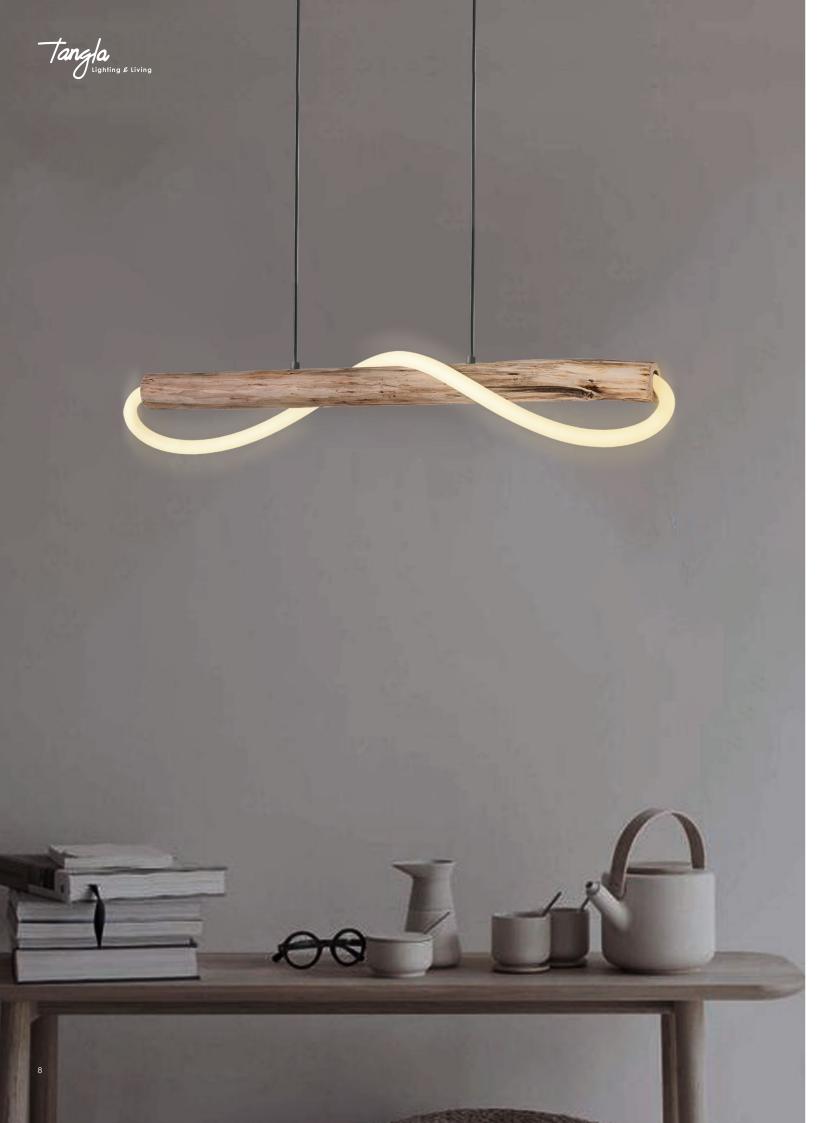

# TLP7067-12NT

natural

■ intergrated LED

↔ 70 x 5 cm

120 cm

TLP7067-22NT

natural

■ intergrated LED

↔ 70 x 5 cm

120 cm

\$ 52 cm

TLT7065-18NT

**■ intergrated LED**Ø 18 cm

natural

TLF7065-22NT

intergrated LED
Ø 28 cm