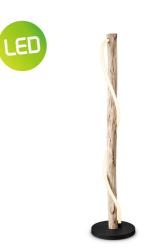

# TLP7067-12NT

natural

■ intergrated LED

↔ 70 x 5 cm

120 cm

TLP7067-22NT

natural

■ intergrated LED

↔ 70 x 5 cm

120 cm

\$ 52 cm

TLT7065-18NT

**■ intergrated LED**Ø 18 cm

natural

TLF7065-22NT

intergrated LED
Ø 28 cm

natural

**1** 120 cm

Tangla
Lighting & Living

Tangla Lighting and Living Limited 唐拉光和家有限公司