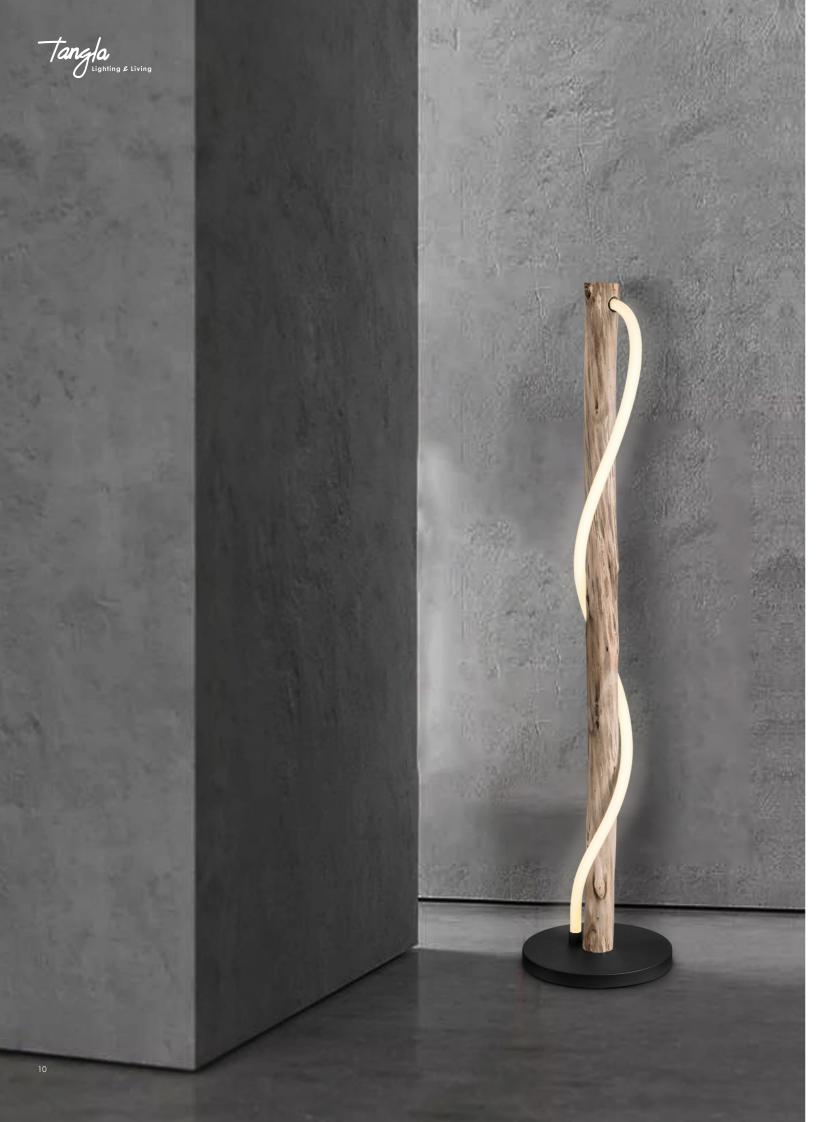

# TLP7067-12NT

natural

■ intergrated LED

↔ 70 x 5 cm

120 cm

TLP7067-22NT

natural

■ intergrated LED

↔ 70 x 5 cm

120 cm

\$ 52 cm

TLT7065-18NT

**■ intergrated LED**Ø 18 cm

natural

TLF7065-22NT

intergrated LED
Ø 28 cm

natural

**1** 120 cm

Tangla
Lighting & Living

Tangla Lighting and Living Limited 唐拉光和家有限公司