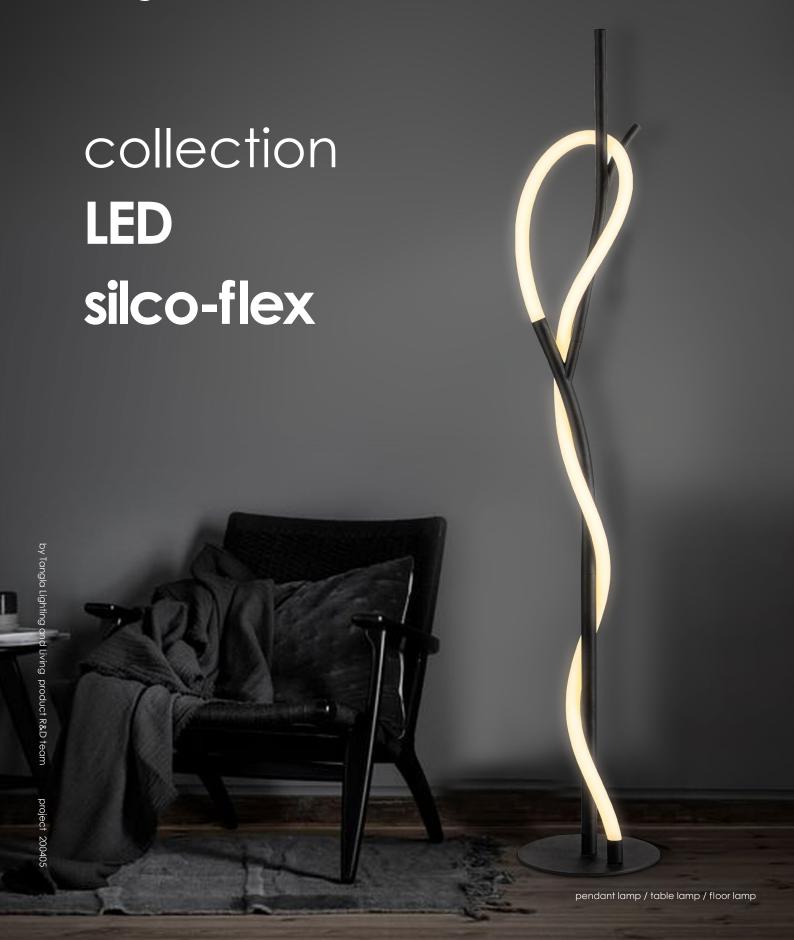

Tangla
Lighting & Living

TLP7068-22SB

■ intergrated LED

↔ 120 x 19 cm

110 cm

sand black

TLT7068-22SB

■ intergrated LED

Ø 16 cm

1 64 cm

sand black

TLF7068-22SB

sand black

**■** intergrated LED

Ø 23 cm 142 cm