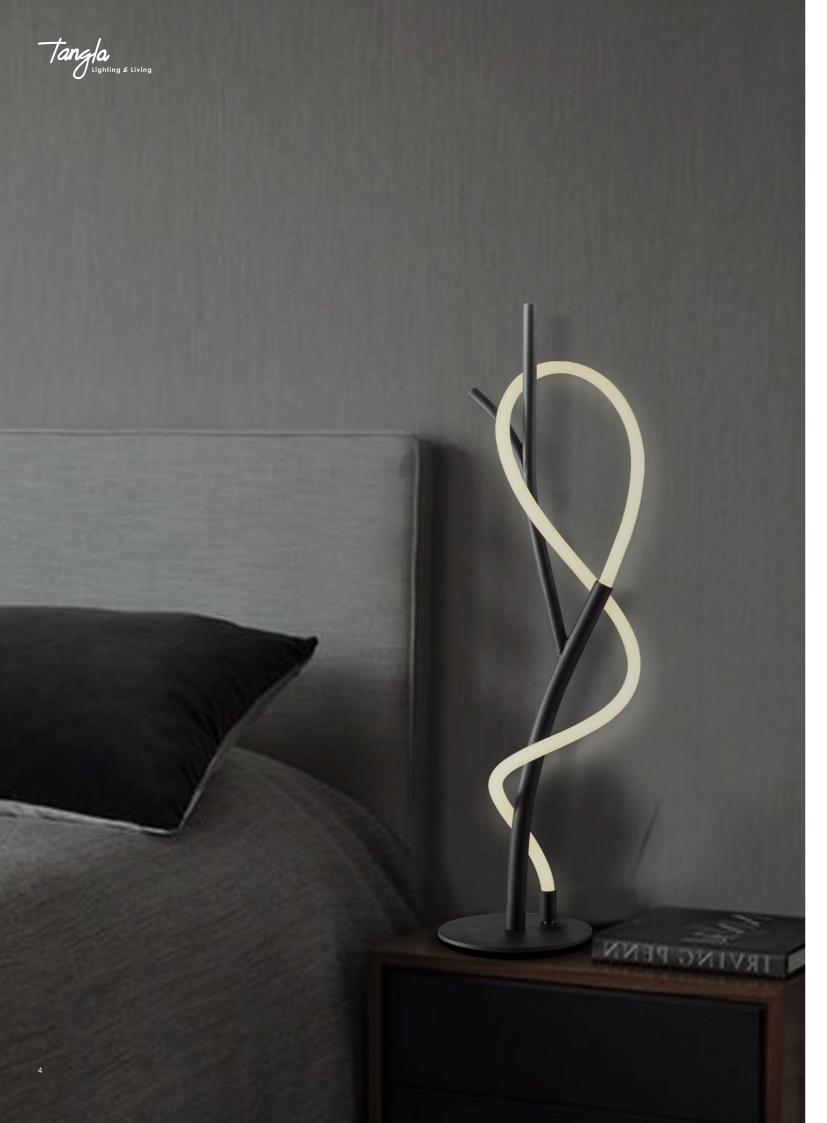

Ø 16 cm

1 64 cm

sand black

TLF7068-22SB

sand black

**■** intergrated LED

Ø 23 cm 142 cm