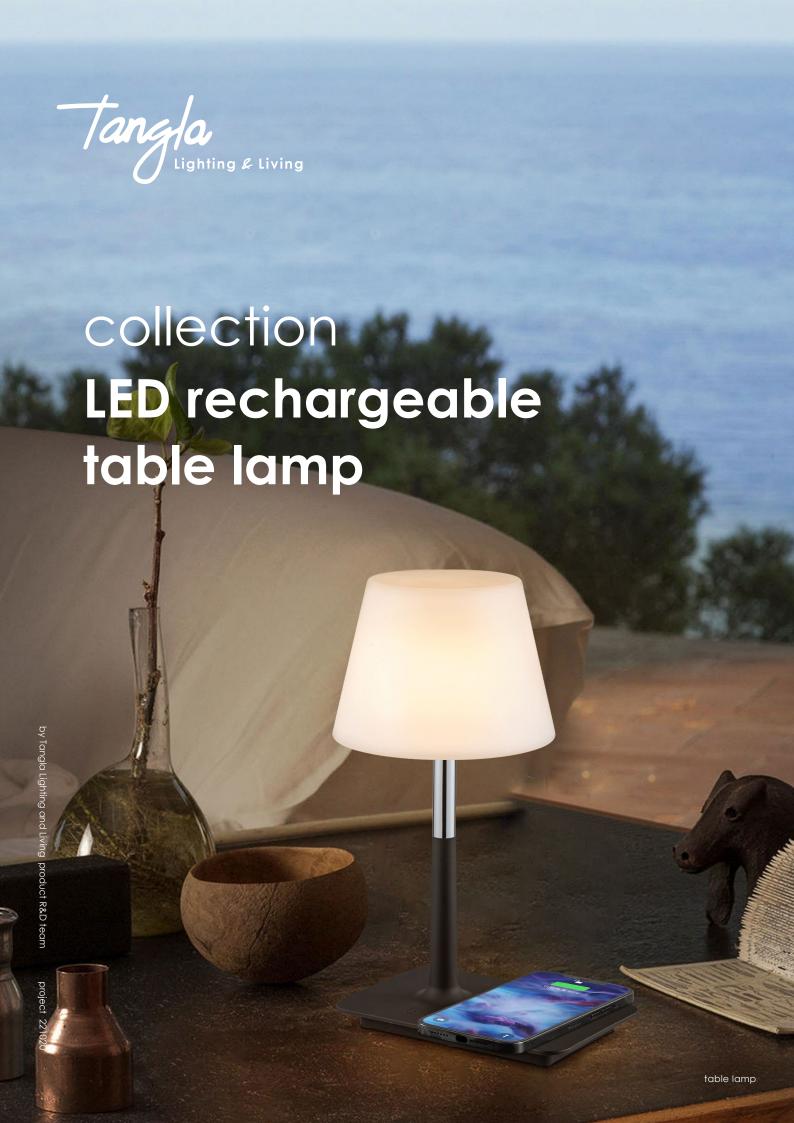

TLT7639-01BK

intergrated LED.

↔ 19.5 x 15 cm **1** 30 cm TLT7639-01WT

intergrated LED.
 ↔ 19.5 x 15 cm

**‡** 30 cm













TLT7639-01DG

drak grey

**Intergrated LED.**

↔ 19.5 x 15 cm

**1** 30 cm

TLT7639-01BM

**■** intergrated LED.

↔ 19.5 x 15 cm **1** 30 cm TLT7639-01GY

■ intergrated LED.

↔ 19.5 x 15 cm

**1** 30 cm

grey







# TLT7639-01BL

blue

■ intergrated LED. ↔ 19.5 x 15 cm

**‡** 30 cm

**1** 30 cm







## TLT7639-01GN

TLT7639-01OG

intergrated LED.

↔ 19.5 x 15 cm

TLT7639-01YE

intergrated LED. ↔ 19.5 x 15 cm

**‡** 30 cm

**1** 30 cm



Tangla
Lighting & Living

Tangla Lighting and Living Limited 唐拉光和家有限公司

#### HongKong Head Office 香港總公司

10F Mass Mutual Tower, 33 Lockhart Road, Hong Kong 香港灣仔洛克道 33 號萬通大廈 10 樓

#### China Office 中國辦事處

No. 23, Roo