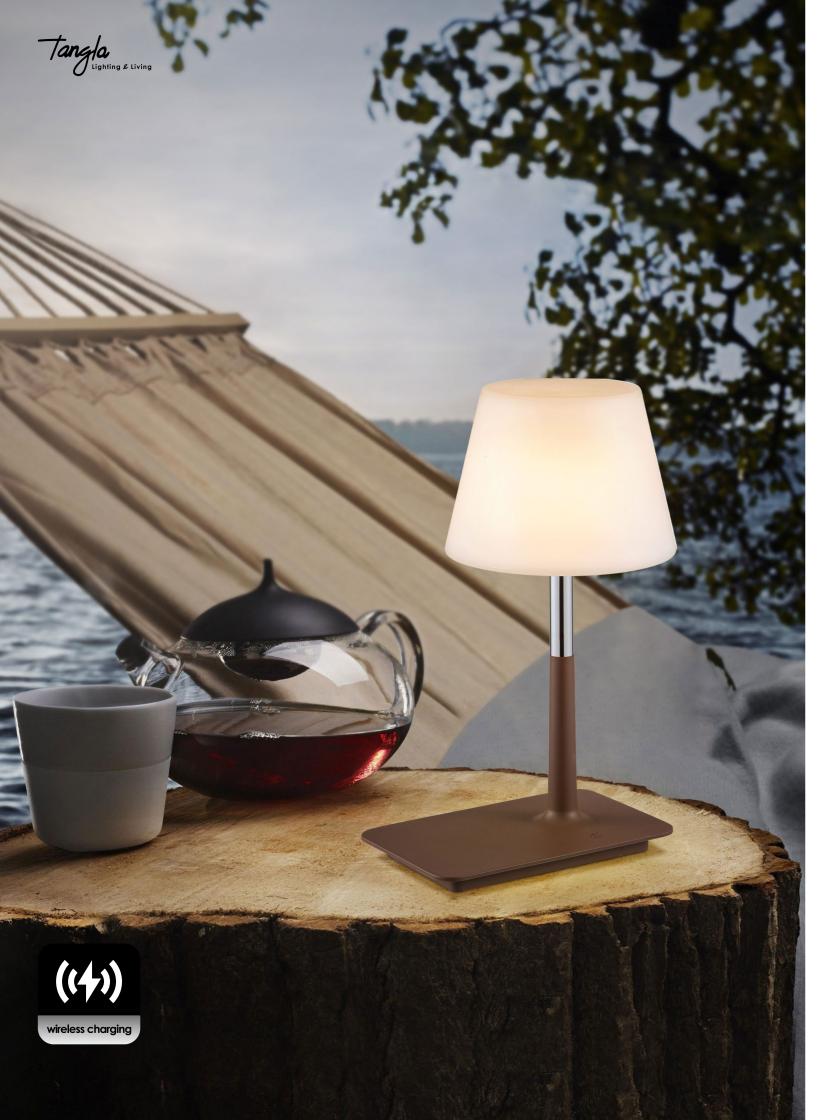

TLT7639-01BK

intergrated LED.

↔ 19.5 x 15 cm **1** 30 cm TLT7639-01WT

intergrated LED.
 ↔ 19.5 x 15 cm

**‡** 30 cm













TLT7639-01DG

drak grey

**Intergrated LED.**

↔ 19.5 x 15 cm

**1** 30 cm

TLT7639-01BM

**■** intergrated LED.

↔ 19.5 x 15 cm **1** 30 cm TLT7639-01GY

■ intergrated LED.

↔ 19.5 x 15 cm

**1** 30 cm

grey







# TLT7639-01BL

blue

■ intergrated LED. ↔ 19.5 x 15 cm

**‡** 30 cm

**1** 30 cm







## TLT7639-01GN

TLT7639-01OG

intergrated LED.

↔ 19.5 x 15 cm

TLT7639-01YE

intergrated LED. ↔ 19.5 x 15 cm

**‡** 30 cm

**1** 30 cm



Tangla
Lighting & Living

Tangla Lighting and Living Limited 唐拉光和家有限公司

#### HongKong Head Office 香港總公司

10F Mass Mutual Tower, 33 Lockhart Road, Hong Kong 香港灣仔洛克道 33 號萬通大廈 10 樓

#### China Office 中國辦事處

No. 23, Room 11