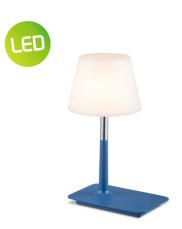

# TLT7639-01BL

blue

■ intergrated LED. ↔ 19.5 x 15 cm

**‡** 30 cm

**1** 30 cm