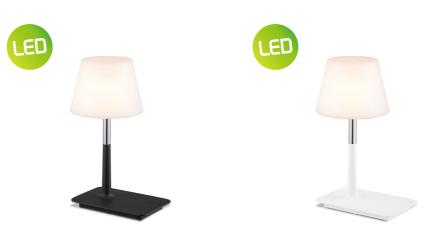

TLT7639-01BK

intergrated LED.

↔ 19.5 x 15 cm **1** 30 cm TLT7639-01WT

intergrated LED.
 ↔ 19.5 x 15 cm

**‡** 30 cm

TLT7639-01DG

drak grey

**Intergrated LED.**

↔ 19.5 x 15 cm

**1** 30 cm

TLT7639-01BM

**■** intergrated LED.

↔ 19.5 x 15 cm **1** 30 cm TLT7639-01GY

■ intergrated LED.

↔ 19.5 x 15 cm

**1** 30 cm