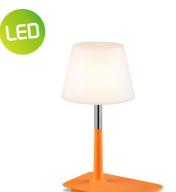

## TLT7639-01GN

TLT7639-01OG

intergrated LED.

↔ 19.5 x 15 cm

TLT7639-01YE

intergrated LED. ↔ 19.5 x 15 cm

**‡** 30 cm

**1** 30 cm