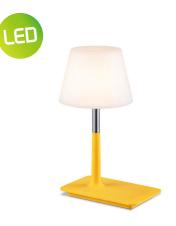

## TLT7639-01GN

TLT7639-01OG

intergrated LED.

↔ 19.5 x 15 cm

TLT7639-01YE

intergrated LED. ↔ 19.5 x 15 cm

**‡** 30 cm

**1** 30 cm