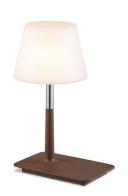

TLT7639-01BK

intergrated LED.

↔ 19.5 x 15 cm **1** 30 cm TLT7639-01WT

intergrated LED.
 ↔ 19.5 x 15 cm

**‡** 30 cm

TLT7639-01DG

drak grey

**Intergrated LED.**

↔ 19.5 x 15 cm

**1** 30 cm

TLT7639-01BM

**■** intergrated LED.

↔ 19.5 x 15 cm **1** 30 cm TLT7639-01GY

■ intergrated LED.

↔ 19.5 x 15 cm

**1** 30 cm