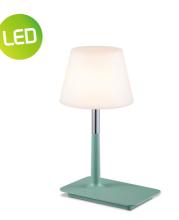

## TLT7639-01GN

TLT7639-01OG

intergrated LED.

↔ 19.5 x 15 cm

TLT7639-01YE

intergrated LED. ↔ 19.5 x 15 cm

**‡** 30 cm

**1** 30 cm