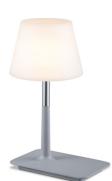

↔ 19.5 x 15 cm

**1** 30 cm

TLT7639-01BM

**■** intergrated LED.

↔ 19.5 x 15 cm **1** 30 cm TLT7639-01GY

■ intergrated LED.

↔ 19.5 x 15 cm

**1** 30 cm

grey