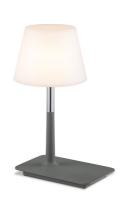

TLT7639-01BK

intergrated LED.

↔ 19.5 x 15 cm **1** 30 cm TLT7639-01WT

intergrated LED.
 ↔ 19.5 x 15 cm

**‡** 30 cm













TLT7639-01DG

drak grey

**Intergrated LED.**

↔ 19.5 x 15 cm

**1** 30 cm

TLT7639-01BM

**■** intergrated LED.

↔ 19.5 x 15 cm **1** 30 cm TLT7639-01GY

■ intergrated LED.

↔ 19.5 x 15 cm

**1** 30 cm

grey







# TLT7639-01BL

blue

■ intergrated LED. ↔ 19.5 x 15 cm

**‡** 30 cm

**1** 30 cm







## TLT7639-01GN

TLT7639-01OG

intergrated LED.

↔ 19.5 x 15 cm

TLT7639-01YE

intergrated LED. ↔ 19.5 x 15 cm

**‡** 30 cm

**1** 30 cm



Tangla
Lighting & Living

Tangla Lighting and Living Limited 唐拉光和家有限公司

#### HongKong Head Office 香港總公司

10F Mass Mutual Tower, 33 Lockhart Road, Hong Kong 香港灣仔洛克道 33 號萬通大廈 10 樓

#### China Office 中國辦事處

No. 23, Room 1101, Building 1, No. 111 Nancheng section Guantai Road, Nancheng District, Dongguan City, Guangdong Province 廣東省東莞市南城街道莞太路南城段 1