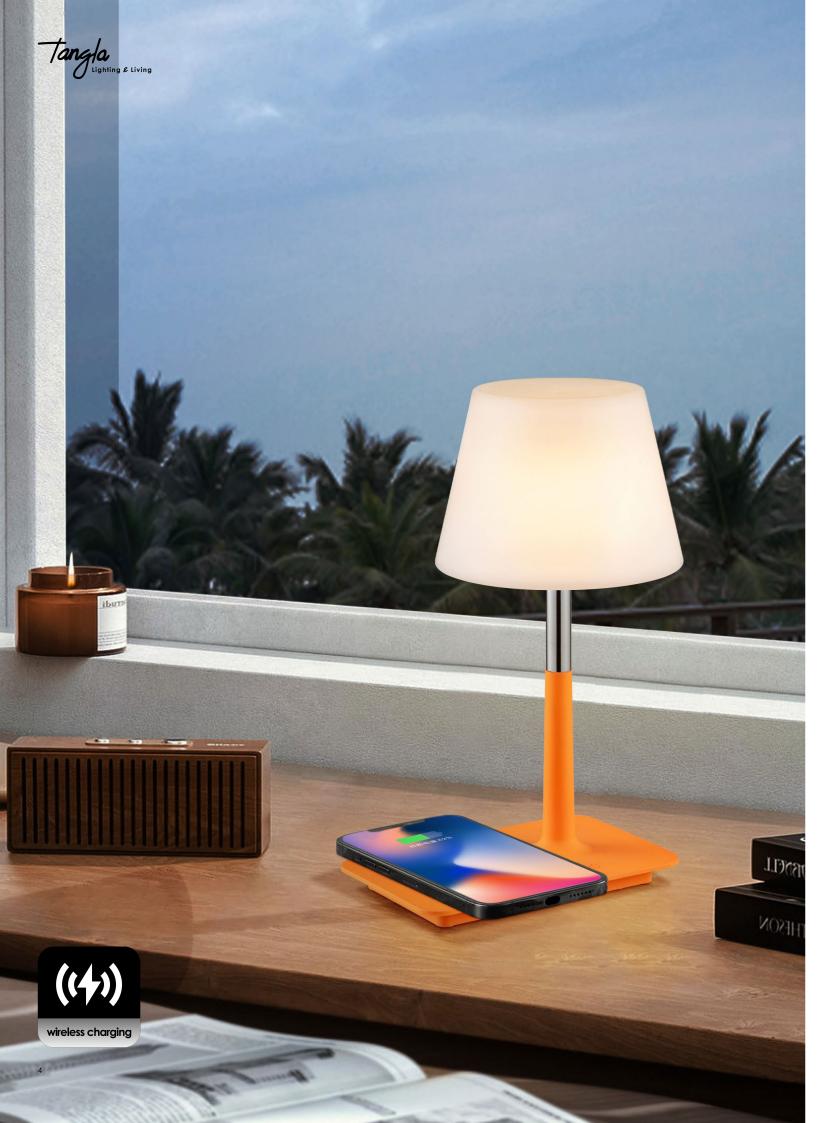

## TLT7639-01GN

TLT7639-01OG

intergrated LED.

↔ 19.5 x 15 cm

TLT7639-01YE

intergrated LED. ↔ 19.5 x 15 cm

**‡** 30 cm

**1** 30 cm