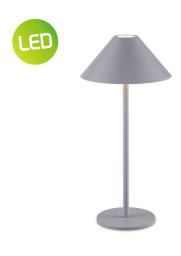

TLT7643-01WT

TLT7643-01BK

**‡** 31 cm

■ intergrated LED.

Ø 15 cm

TLT7643-01GY

intergrated LED. Ø 15 cm

**‡** 31 cm