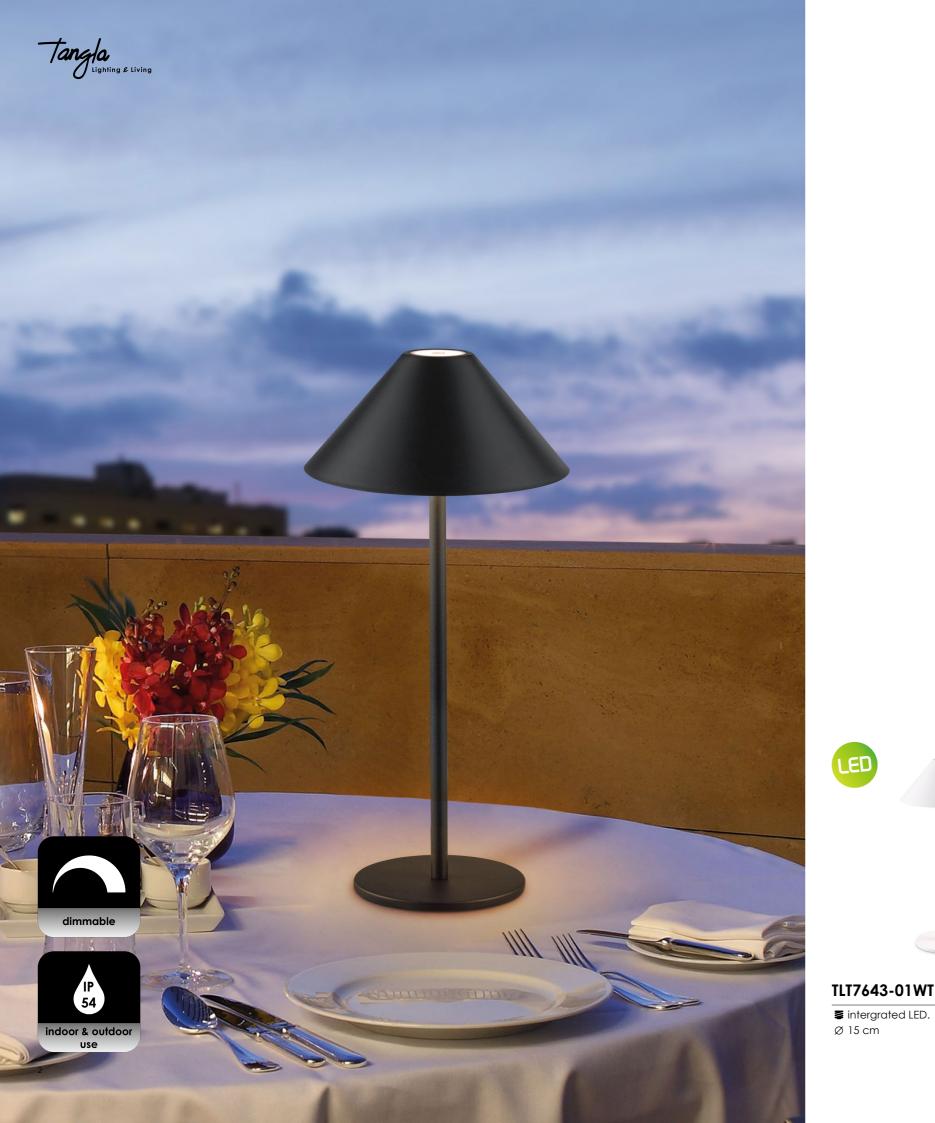

TLT7643-01WT

TLT7643-01BK

**‡** 31 cm

■ intergrated LED.

Ø 15 cm

TLT7643-01GY

intergrated LED. Ø 15 cm

**‡** 31 cm