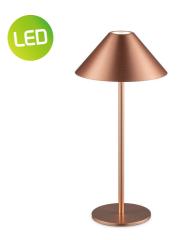

## TLT7643-01BS

3-UIB3 bras

intergrated LED.
Ø 15 cm

**1** 31 cm

TLT7643-01CP

■ intergrated LED. Ø 15 cm

\$ 31 cm

copper