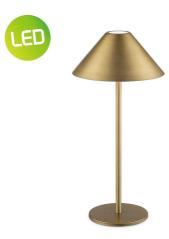

## TLT7643-01BS

3-UIB3 bras

intergrated LED.
Ø 15 cm

**1** 31 cm

TLT7643-01CP

■ intergrated LED. Ø 15 cm

\$ 31 cm

copper