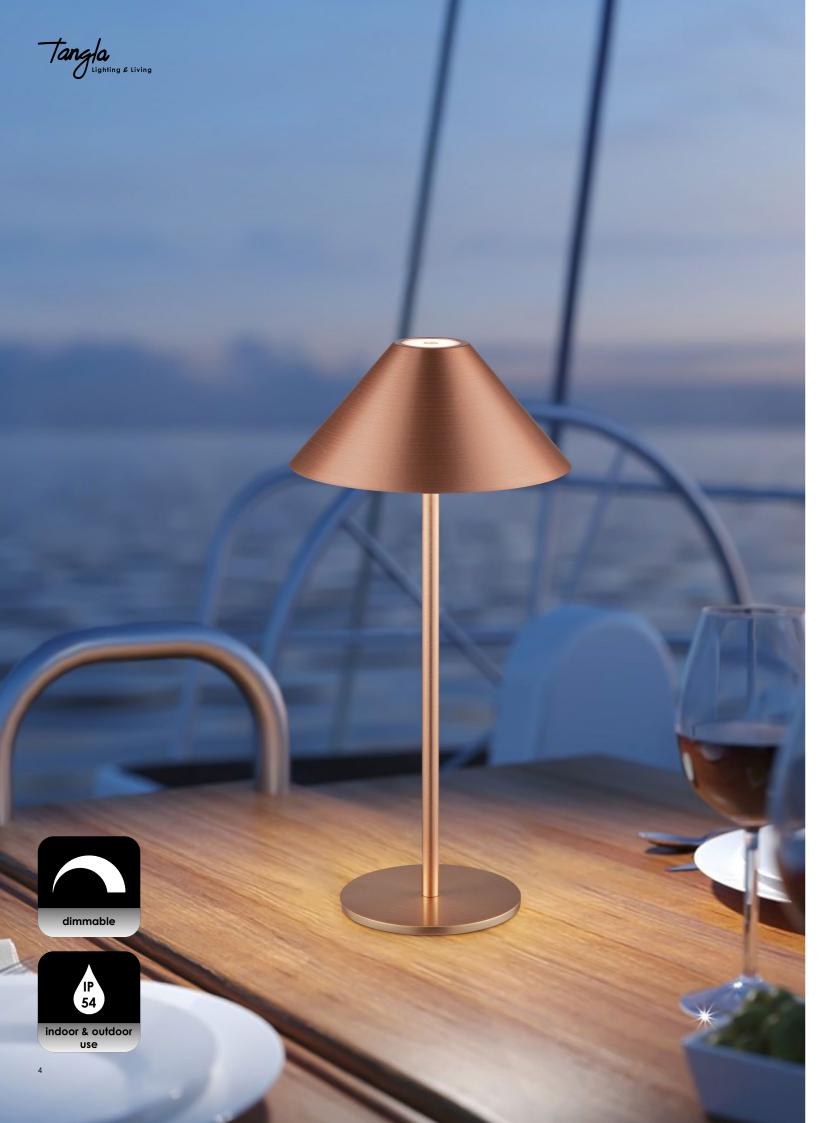

## TLT7643-01BS

3-UIB3 bras

intergrated LED.
Ø 15 cm

**1** 31 cm

TLT7643-01CP

■ intergrated LED. Ø 15 cm

\$ 31 cm

copper