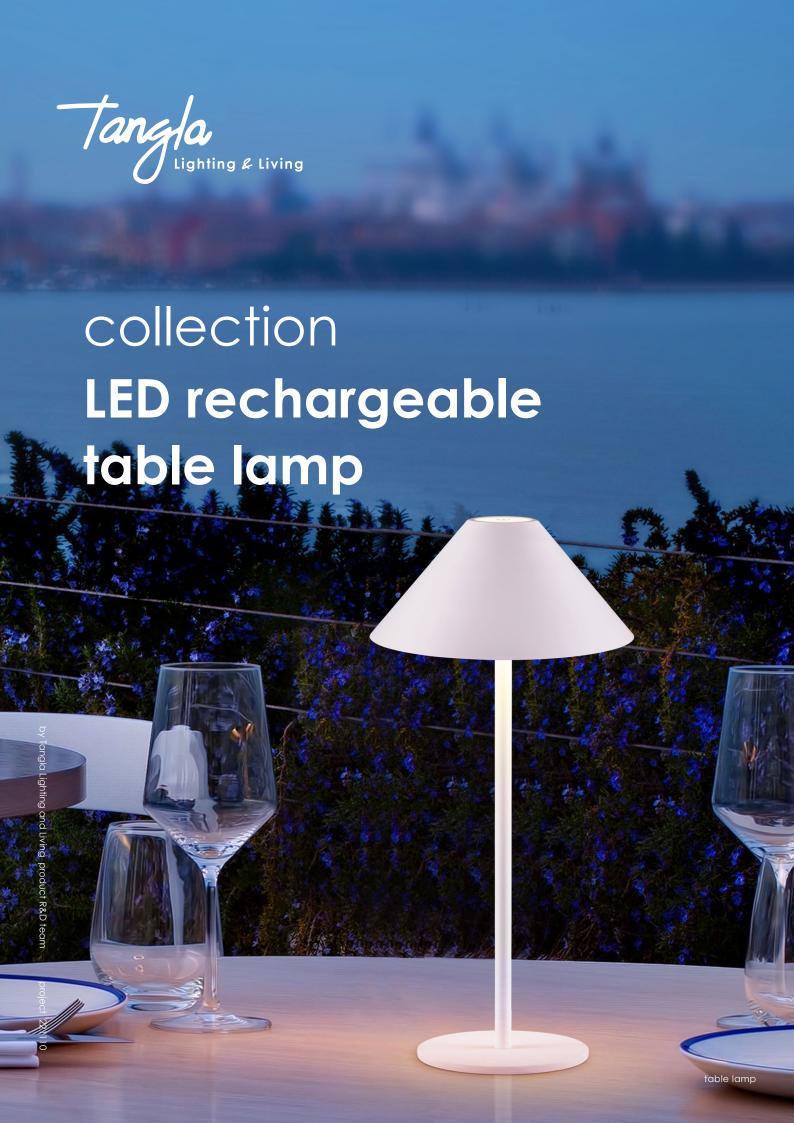

TLT7643-01WT

TLT7643-01BK

**‡** 31 cm

■ intergrated LED.

Ø 15 cm

TLT7643-01GY

intergrated LED. Ø 15 cm

**‡** 31 cm