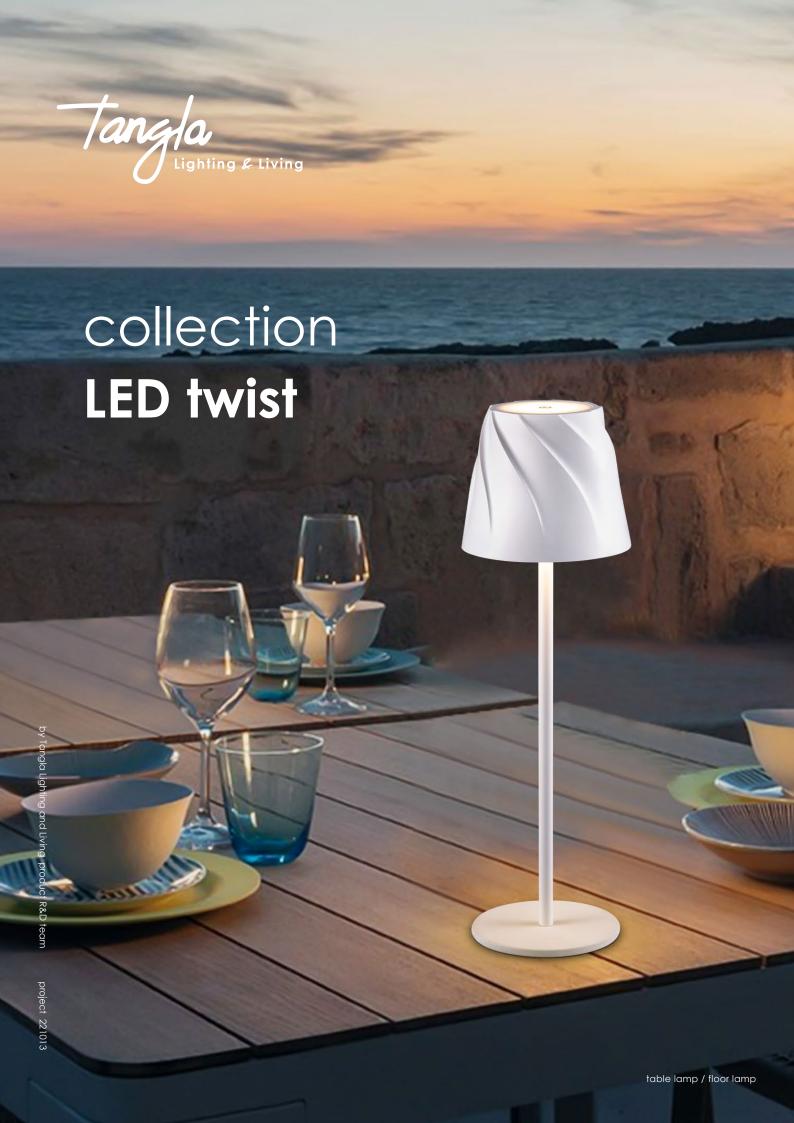

TLT7634-01BK

intergrated LED.
Ø 11 cm

**‡** 36.5 cm

TLT7634-01WT

intergrated LED.
Ø 11 cm

**‡** 36.5 cm

TLT7634-01BN

TLT7634-01BL

intergrated LED.
 Ø 11 cm

**‡** 36.5 cm

TLT7634-01OG

intergrated LED.
Ø 11 cm

\$ 36.5 cm

TLT7634-01YL

**Intergrated LED.**Ø 11 cm

n \$\pm\$ 36.5 cm