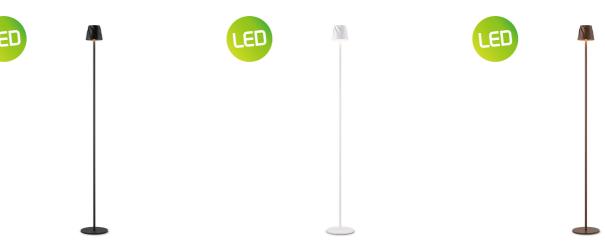

140 cm

140 cm

intergrated LED.

Ø 15 cm

**1** 140 cm

140 cm

■ intergrated LED.

Ø 15 cm