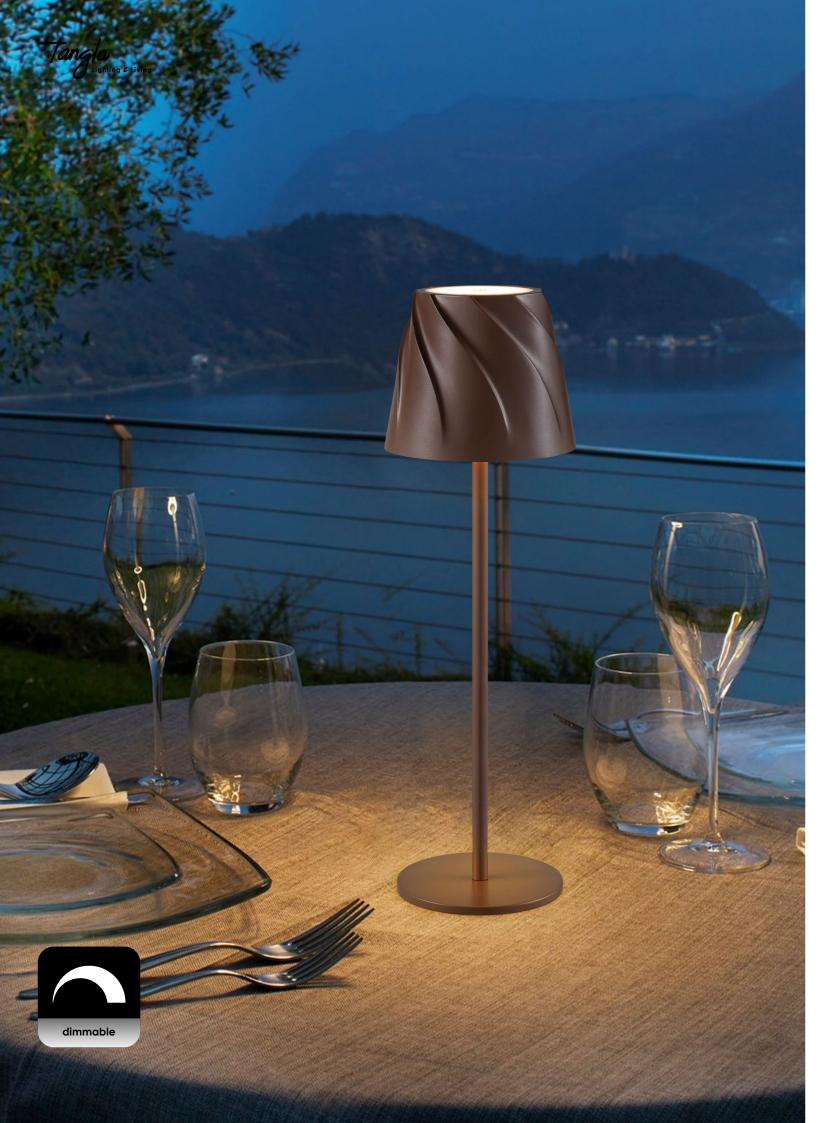

TLT7634-01BK

intergrated LED.
Ø 11 cm

**‡** 36.5 cm

TLT7634-01WT

intergrated LED.
Ø 11 cm

**‡** 36.5 cm

TLT7634-01BN

TLT7634-01BL

intergrated LED.
 Ø 11 cm

**‡** 36.5 cm

TLT7634-01OG

intergrated LED.
Ø 11 cm

\$ 36.5 cm

TLT7634-01YL

**Intergrated LED.**Ø 11 cm

n \$\pm\$ 36.5 cm