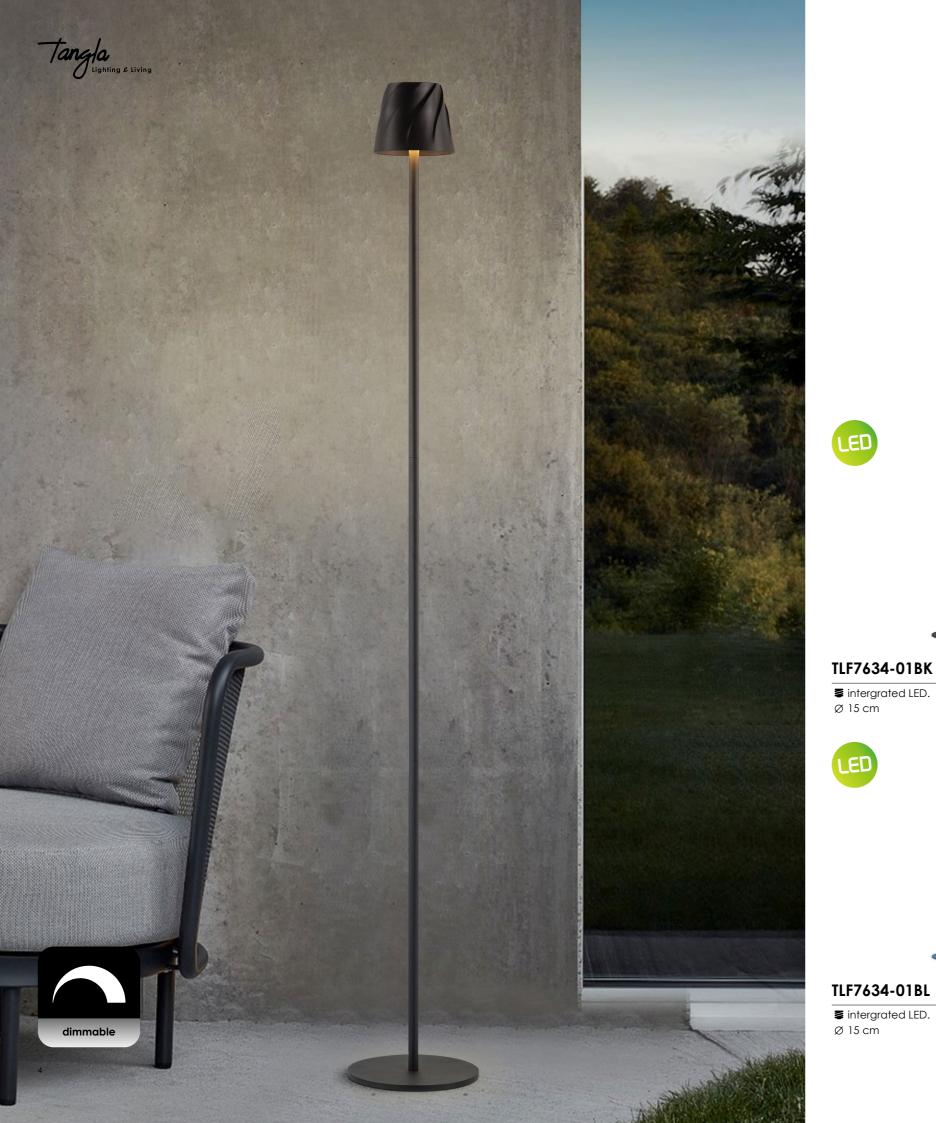

140 cm

140 cm

intergrated LED.

Ø 15 cm

**1** 140 cm

140 cm

■ intergrated LED.

Ø 15 cm