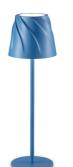

TLT7634-01BK

intergrated LED.
Ø 11 cm

**‡** 36.5 cm

TLT7634-01WT

intergrated LED.
Ø 11 cm

**‡** 36.5 cm

TLT7634-01BN

TLT7634-01BL

intergrated LED.
 Ø 11 cm

**‡** 36.5 cm

TLT7634-01OG

intergrated LED.
Ø 11 cm

\$ 36.5 cm

TLT7634-01YL

**Intergrated LED.**Ø 11 cm

n \$\pm\$ 36.5 cm