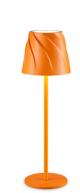

TLT7634-01BK

intergrated LED.
Ø 11 cm

**‡** 36.5 cm

TLT7634-01WT

intergrated LED.
Ø 11 cm

**‡** 36.5 cm

TLT7634-01BN

TLT7634-01BL

intergrated LED.
 Ø 11 cm

**‡** 36.5 cm

TLT7634-01OG

intergrated LED.
Ø 11 cm

\$ 36.5 cm

TLT7634-01YL

**Intergrated LED.**Ø 11 cm

n \$\pm\$ 36.5 cm