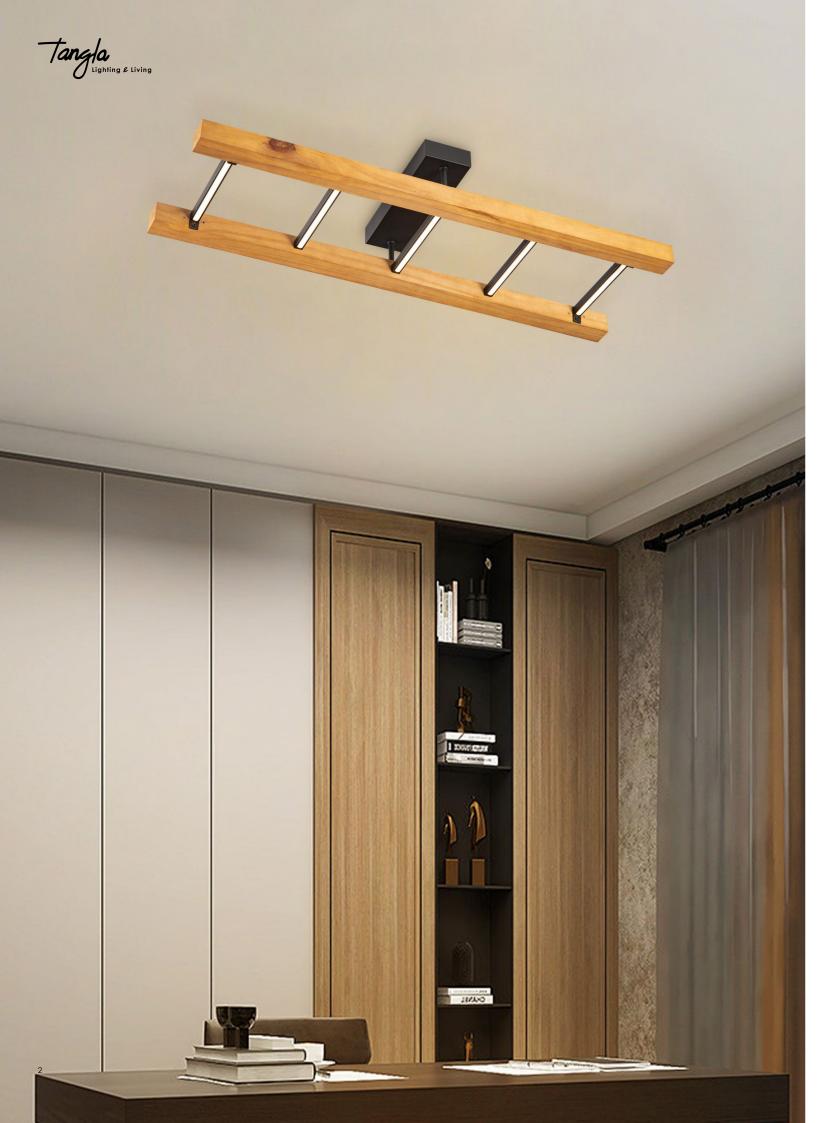

# TLW7647-01NT

natural black

**1** 30 cm

intergrated LED.
 ↔ 6.5 x 18 cm

Tangla
Lighting & Living

Tangla Lighting and Living Limited 唐拉光和家有限公司