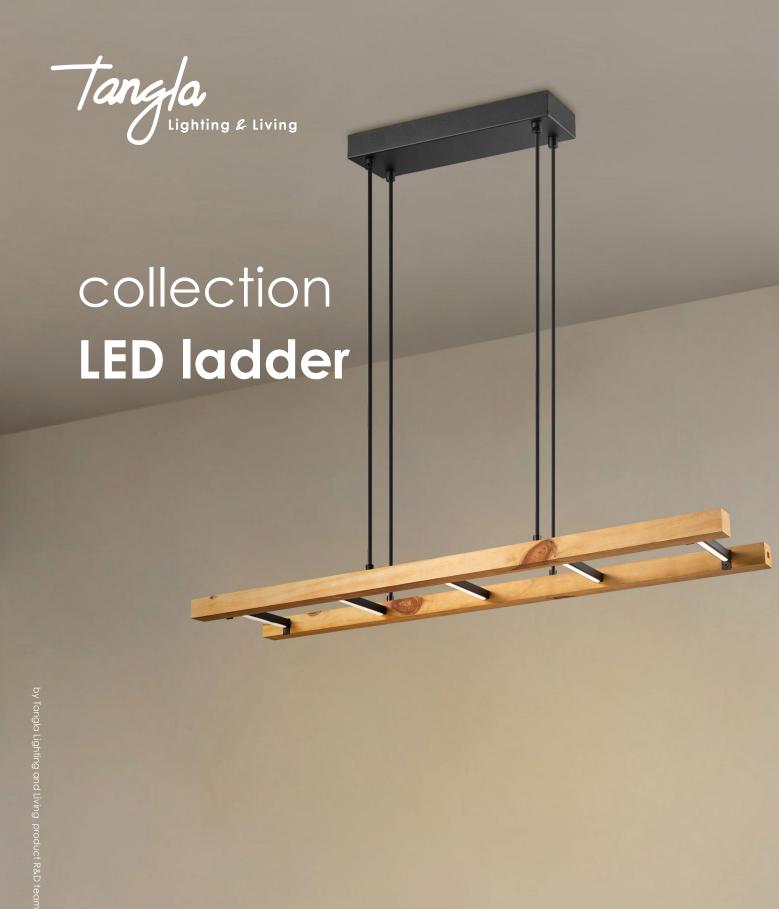

## TLC7647-01NT

natural black

intergrated LED.

↔ 80 x 23 cm

12 cm

TLP7647-01NT

Tangla
Lighting & Living

natural black

110 cm