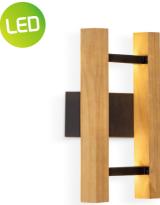

# TLW7647-01NT

natural black

**1** 30 cm

intergrated LED.
 ↔ 6.5 x 18 cm

Tangla
Lighting & Living

Tangla Lighting and Living Limited 唐拉光和家有限公司