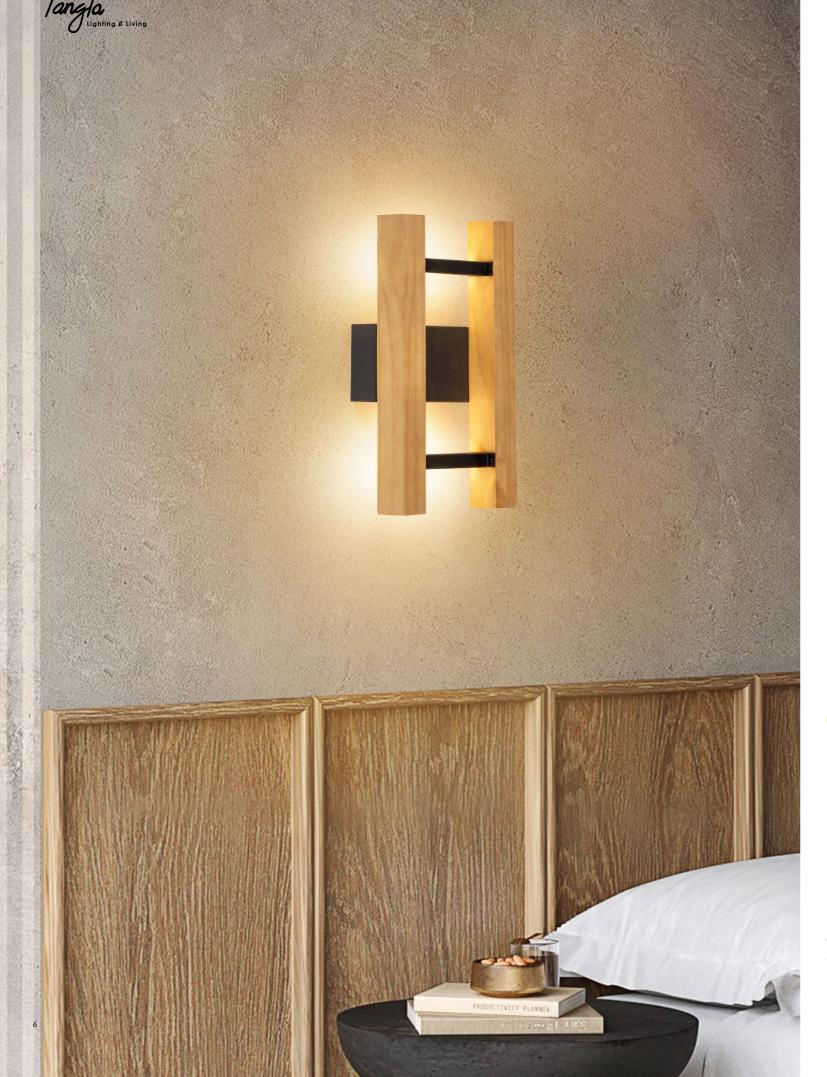

# TLW7647-01NT

natural black

**1** 30 cm

intergrated LED.
 ↔ 6.5 x 18 cm

Tangla
Lighting & Living

Tangla Lighting and Living Limited 唐拉光和家有限公司