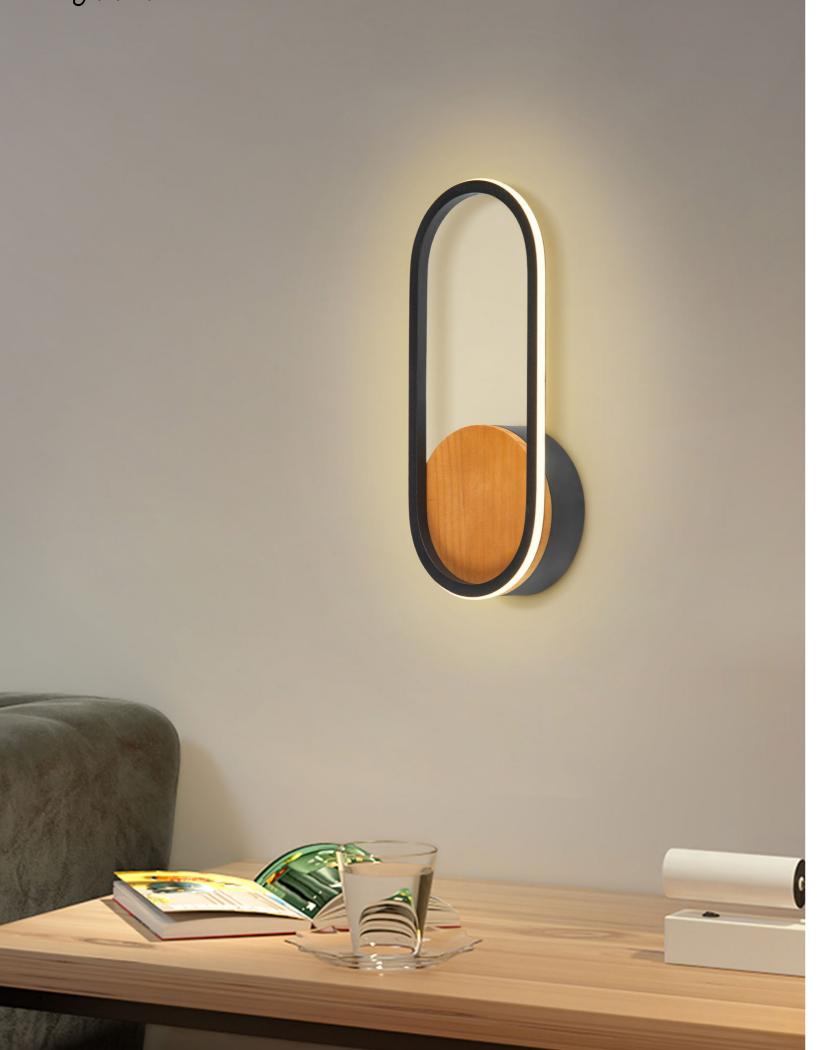

1 28 cm

intergrated LED.↔ 10 x 4.5 cm

‡ 28 cm

 TLT7633-01BK
 black
 TLF7633-01BK
 black

 Image: Intergrated LED.
 Image: Inte

Tangla
Lighting & Living

Tangla Lighting and Living Limited 唐拉光和家有限公司