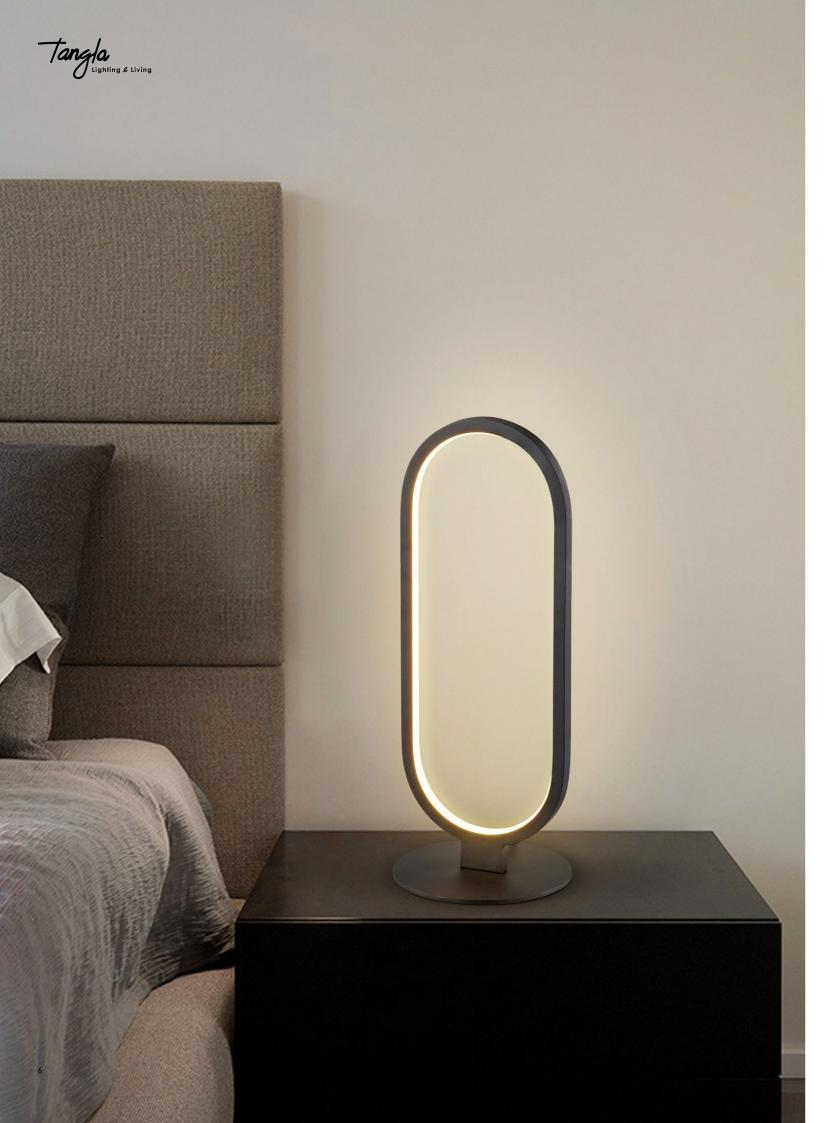

# TLP7633-01BK

black

intergrated LED.
↔ 90 x 8.5 cm

150 cm

TLW7633-01BK

TLW7633-01NB

black natural

intergrated LED.
↔ 10 x 4.5 cm

1 28 cm

intergrated LED.↔ 10 x 4.5 cm

‡ 28 cm

 TLT7633-01BK
 black
 TLF7633-01BK
 black

 Image: Intergrated LED.
 Image: Inte

Tangla
Lighting & Living

Tangla Lighting and Living Limited 唐拉光和家有限公司