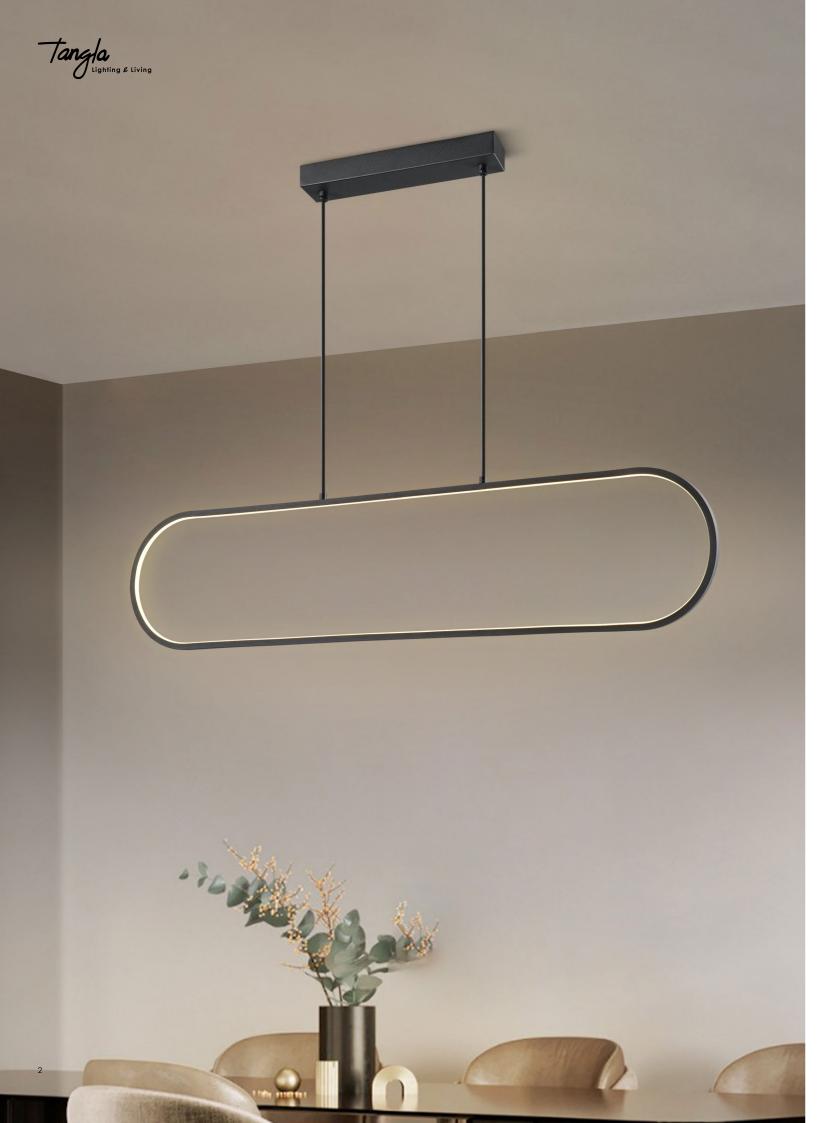

# TLP7633-01BK

black

intergrated LED.
↔ 90 x 8.5 cm

150 cm

TLW7633-01BK

TLW7633-01NB

black natural

intergrated LED.
↔ 10 x 4.5 cm