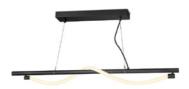

# TLP7064-22SB

sand black

■ intergrated LED

↔ 100 x 9 cm

105 cm

TLW7064-18SB

sand black

■ intergrated LED