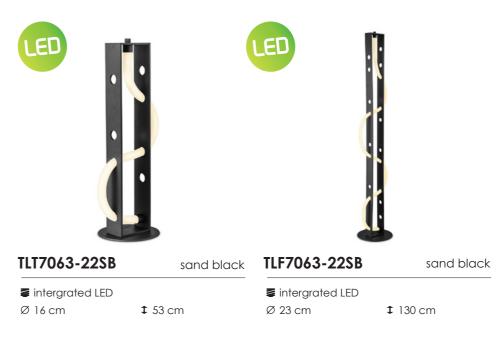

# collection LED Silco-Flex

by Tangla lighting product R&D team

project 200403

pendant lamp / wall lamp / table lamp / floor lamp

TLP7063-22SB sand black

intergrated LED

6 | TANGLA LIGHTING