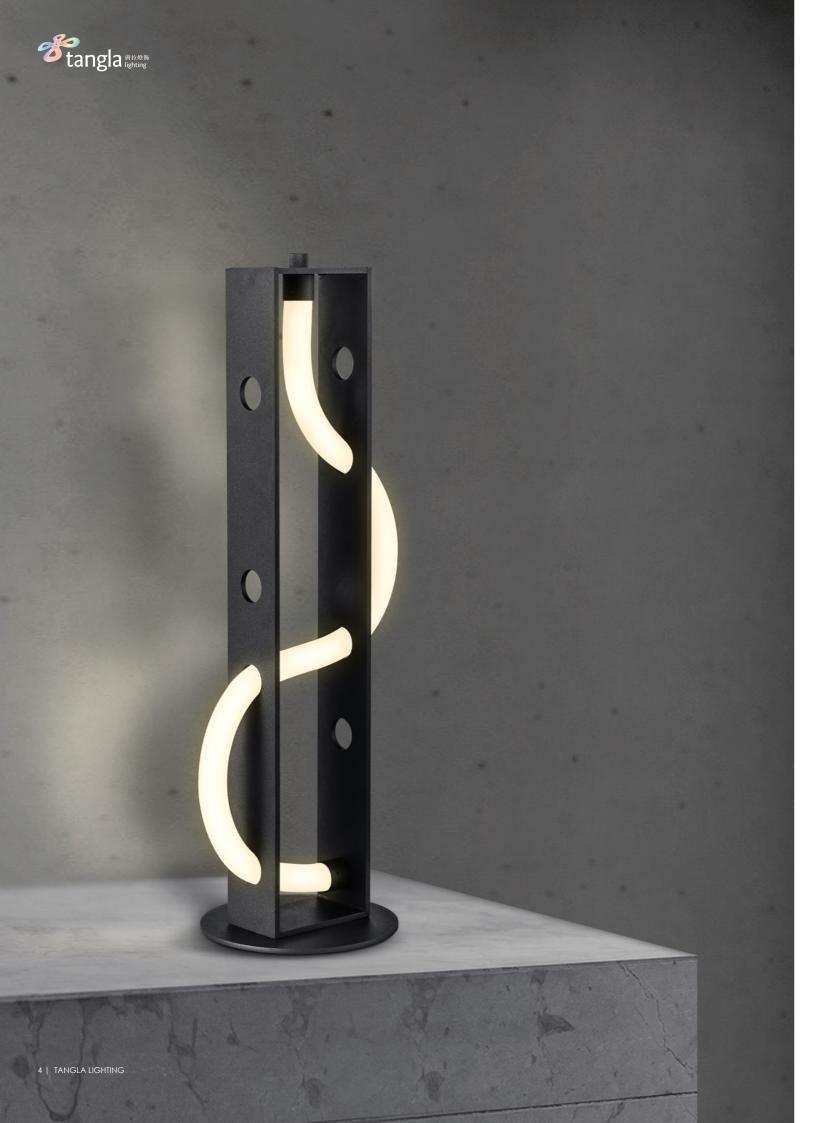

# collection LED Silco-Flex

by Tangla lighting product R&D team

project 200403

pendant lamp / wall lamp / table lamp / floor lamp

TLP7063-22SB sand black

intergrated LED

6 | TANGLA LIGHTING