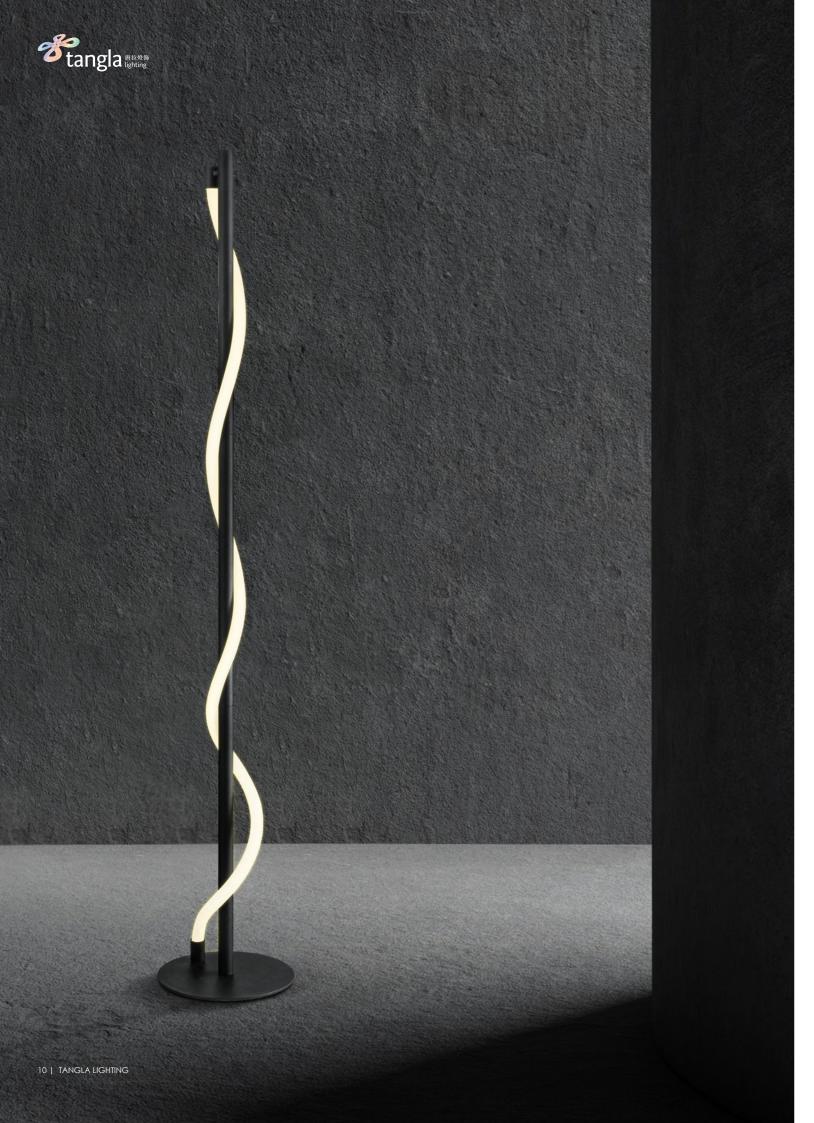

# TLP7064-22SB

sand black

■ intergrated LED

↔ 100 x 9 cm

105 cm

TLW7064-18SB

sand black

■ intergrated LED