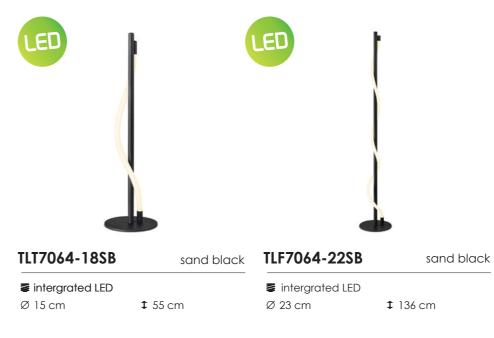

# TLP7064-22SB

sand black

■ intergrated LED

↔ 100 x 9 cm

105 cm

TLW7064-18SB

sand black

■ intergrated LED