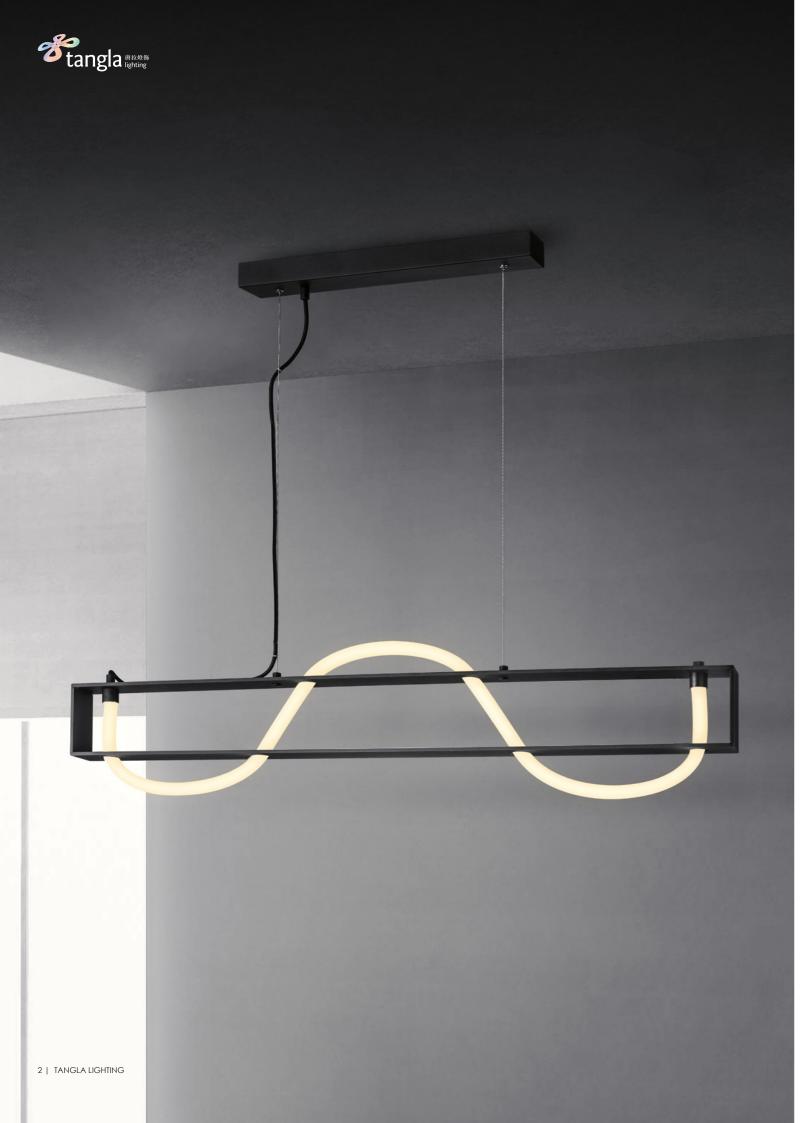

# TLP7064-22SB

sand black

■ intergrated LED

↔ 100 x 9 cm

105 cm

TLW7064-18SB

sand black

■ intergrated LED