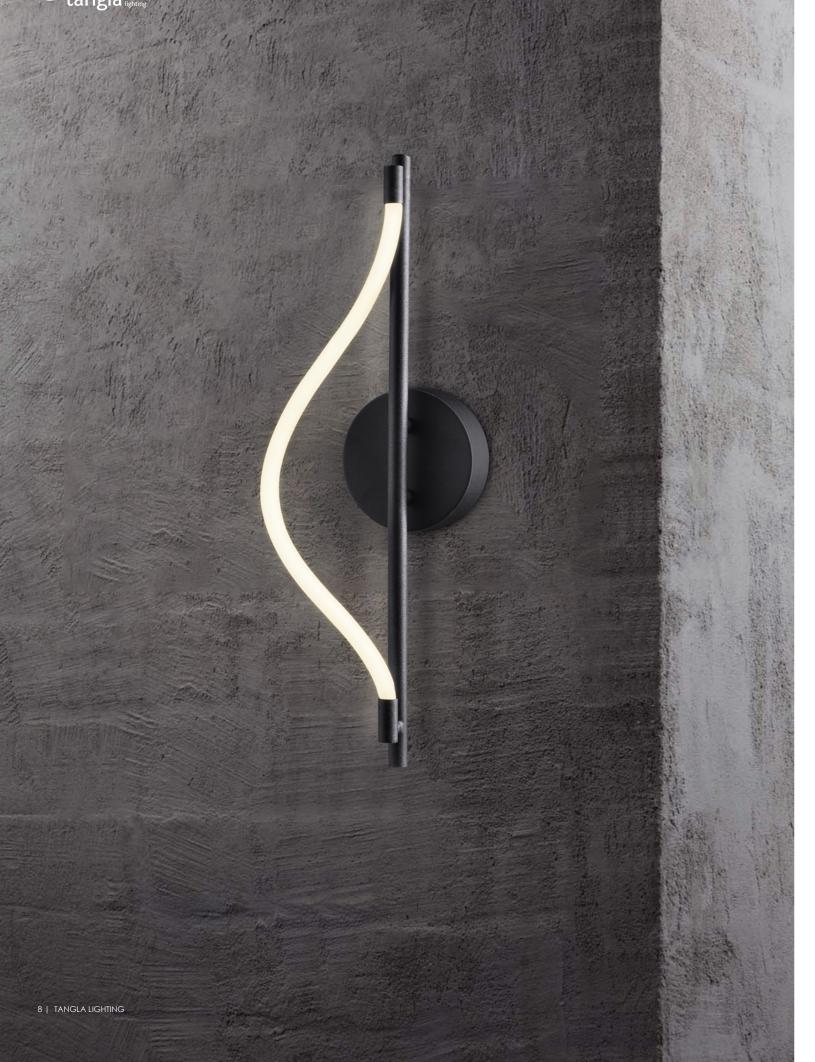

# collection LED Silco-Flex

by Tangla lighting product R&D team

project 200403

pendant lamp / wall lamp / table lamp / floor lamp

TLP7063-22SB sand black

intergrated LED

6 | TANGLA LIGHTING