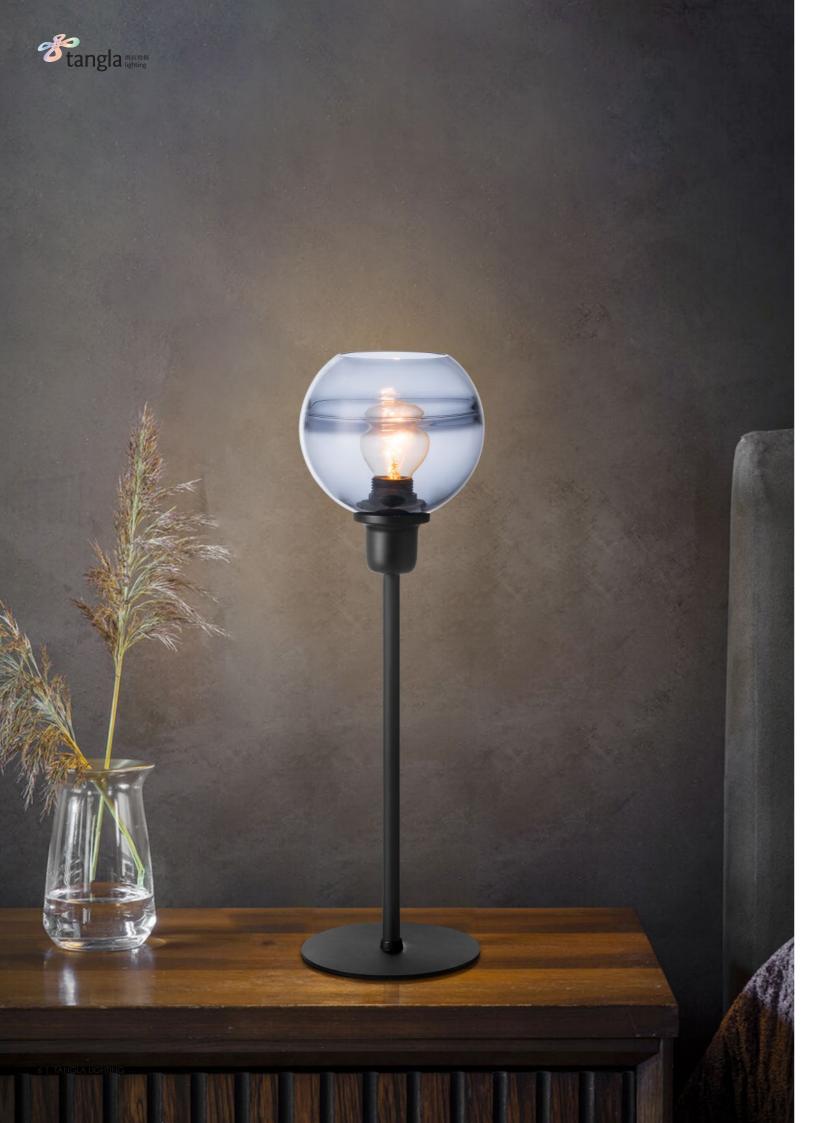

# collection glass globe series

TLW7383-01SB

sand black smoke

**■** E27, bulb not incl.↔ 19 x 12 cm

**‡** 20.5 cm

150 cm

TLP7383-01SB

sand black smoke