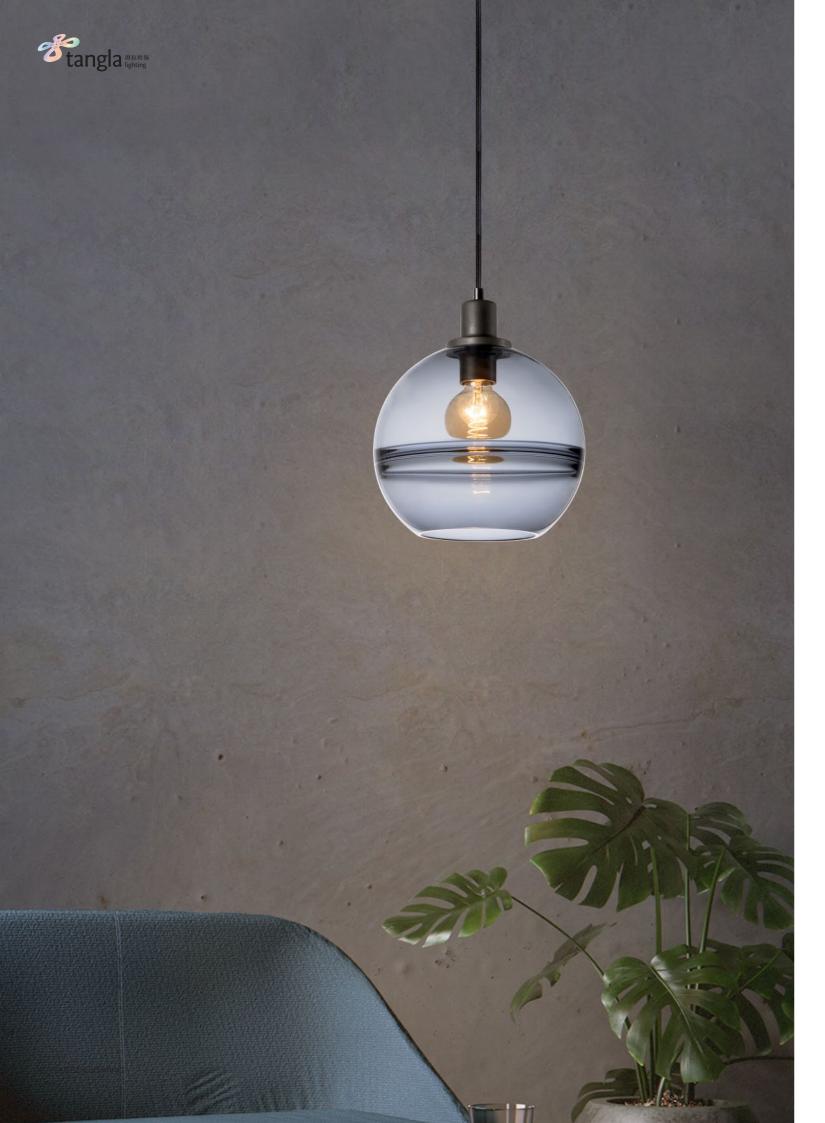

# collection glass globe series

TLW7383-01SB

sand black smoke

**■** E27, bulb not incl.↔ 19 x 12 cm

**‡** 20.5 cm

150 cm

TLP7383-01SB

sand black smoke

■ E27, bulb not incl.Ø 25 cm

sand black smoke

**■** 4 x E27, bulb not incl. ↔ 78 x 12 cm

TLP7383-04SB

150 cm

TLT7383-01SB

■ E27, bulb not incl.
Ø 12 cm

**1** 40 cm

sand black smoke

TLF7383-01SB

**■** E27, bulb not incl.Ø 16 cm

141 cm

TLF7383-02SB

2 x E27, bulb not incl.Ø 25 cm 144 cm

sand black smoke