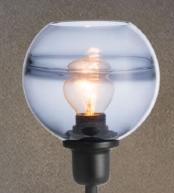

# collection glass globe series

TLW7383-01SB

sand black smoke

**■** E27, bulb not incl.↔ 19 x 12 cm

**‡** 20.5 cm

150 cm

TLP7383-01SB

sand black smoke