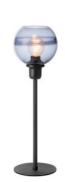

# collection glass globe series

TLW7383-01SB

sand black smoke

**■** E27, bulb not incl.↔ 19 x 12 cm

**‡** 20.5 cm

150 cm

TLP7383-01SB

sand black smoke