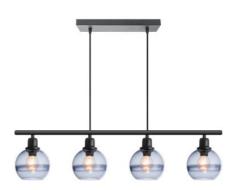

■ E27, bulb not incl.Ø 25 cm

sand black smoke

**■** 4 x E27, bulb not incl. ↔ 78 x 12 cm

TLP7383-04SB

150 cm

TLT7383-01SB

■ E27, bulb not incl.
Ø 12 cm

**1** 40 cm