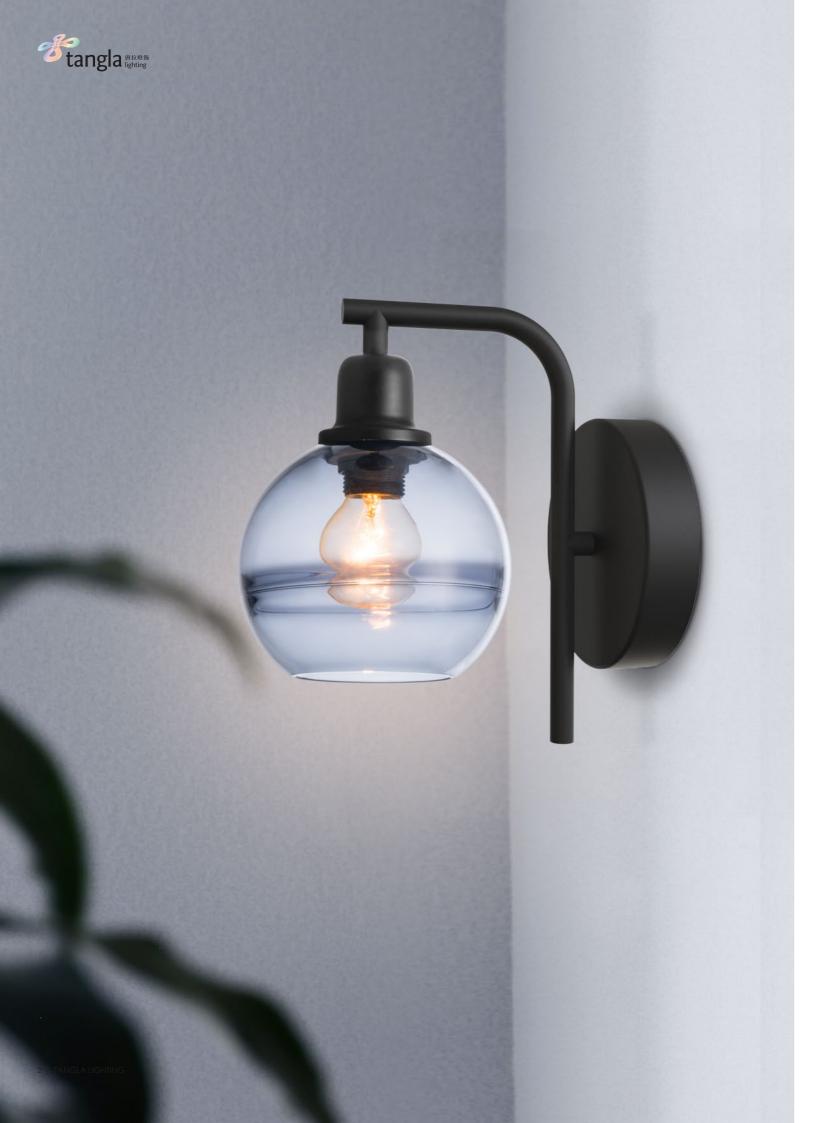

# collection glass globe series

TLW7383-01SB

sand black smoke

**■** E27, bulb not incl.↔ 19 x 12 cm

**‡** 20.5 cm

150 cm

TLP7383-01SB

sand black smoke

■ E27, bulb not incl.Ø 25 cm

sand black smoke

**■** 4 x E27, bulb not incl. ↔ 78 x 12 cm

TLP7383-04SB

150 cm

TLT7383-01SB

■ E27, bulb not incl.
Ø 12 cm

**1** 40 cm

sand black smoke

TLF7383-01SB

**■** E27, bulb not incl.Ø 16 cm

141 cm

TLF7383-02SB

2 x E27, bulb not incl.Ø 25 cm 144 cm

sand black smoke