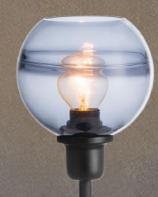

■ E27, bulb not incl.Ø 25 cm

sand black smoke

**■** 4 x E27, bulb not incl. ↔ 78 x 12 cm

TLP7383-04SB

150 cm

TLT7383-01SB

■ E27, bulb not incl.
Ø 12 cm

**1** 40 cm