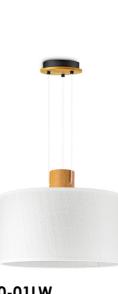

# TLP7090-01TW

white

**■** E27, bulb not incl.

Ø 45 cm **1**25 cm

TLP7090-01LW

white

**■** E27, bulb not incl.

Ø 45 cm

125 cm

Tangla
Lighting & Living

Tangla Lighting and Living Limited 唐拉光和家有限公司