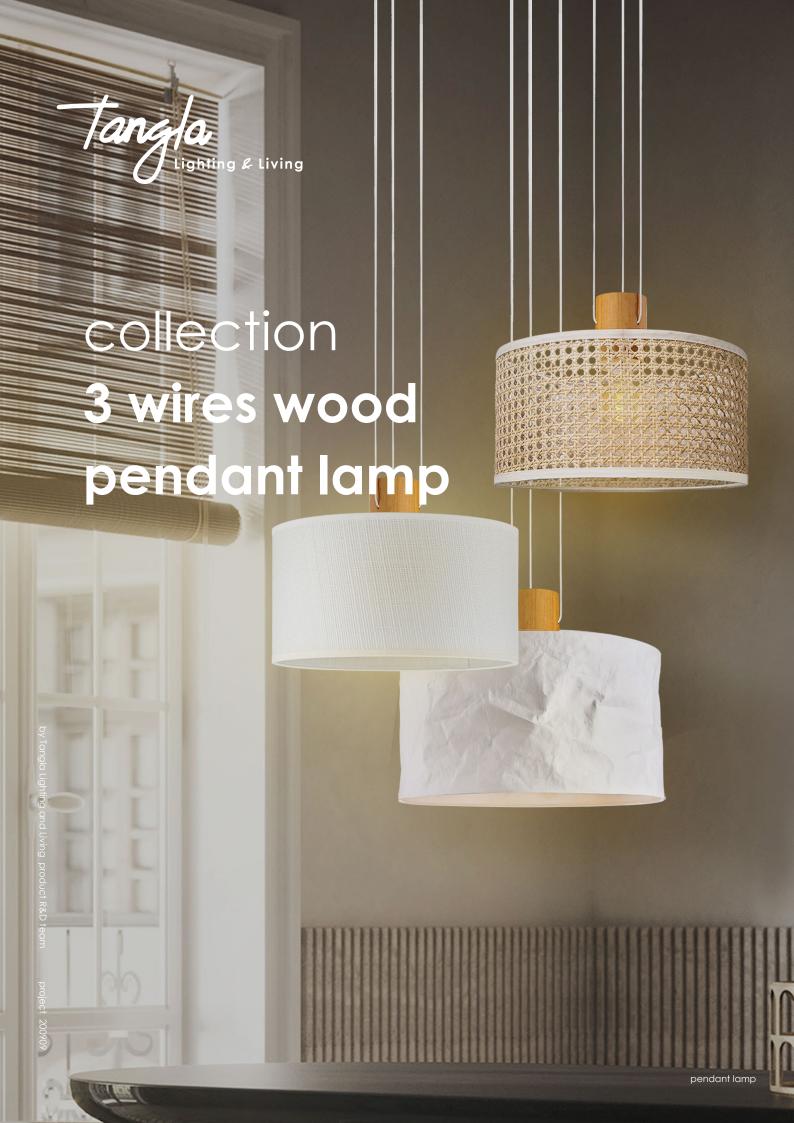

# TLP7090-01TW

white

**■** E27, bulb not incl.

Ø 45 cm **1**25 cm

TLP7090-01LW

white

**■** E27, bulb not incl.

Ø 45 cm