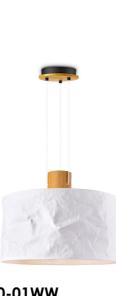

# TLP7090-01WW

white

**■** E27, bulb not incl.

Ø 45 cm **1** 125 cm

TLP7090-01NR

natural

**₹** E27, bulb not incl.

Ø 45 cm **1** 125 cm