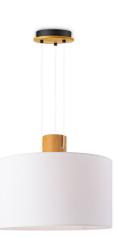

# TLP7090-01WW

white

**■** E27, bulb not incl.

Ø 45 cm **1** 125 cm

TLP7090-01NR

natural

**₹** E27, bulb not incl.

Ø 45 cm **1** 125 cm