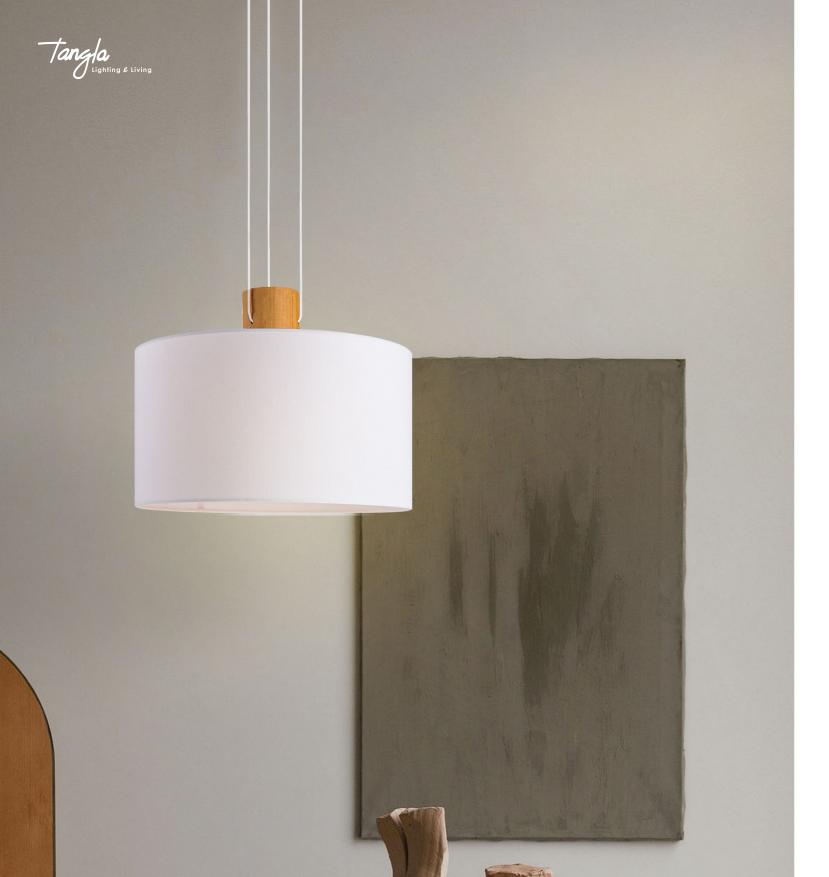

# TLP7090-01TW

white

**■** E27, bulb not incl.

Ø 45 cm **1**25 cm

TLP7090-01LW

white

**■** E27, bulb not incl.

Ø 45 cm