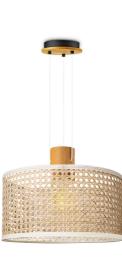

# TLP7090-01WW

white

**■** E27, bulb not incl.

Ø 45 cm **1** 125 cm

TLP7090-01NR

natural

**₹** E27, bulb not incl.

Ø 45 cm **1** 125 cm