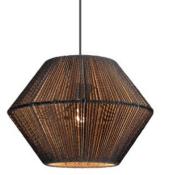

collection lampshade paper rope

tangla lighting

TLS7192-02BK

19 cm

TLS7428-02BK **₹** E27, bulb not incl. Ø 50 cm \$ 25 cm

**‡** 30 cm

TLS7192-03BK

**■** E27, bulb not incl. Ø 35 cm