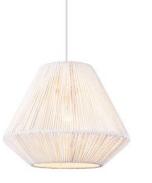

TLS7428-01WT

\$ 25 cm

TLS7192-02WT **■** E27, bulb not incl.

TLS7428-02WT

**■** E27, bulb not incl.

Ø 50 cm

| Ø 30 cm               | ‡ 20 cm |
|-----------------------|---------|
|                       |         |
|                       |         |
|                       |         |
|                       |         |
|                       |         |
|                       |         |
|                       |         |
| And the second second |         |
|                       |         |
|                       |         |
|                       | alian y |
|                       |         |
|                       |         |
| LS7192-03             | WT      |
|                       |         |

**■** E27, bulb not incl. Ø 35 cm

**‡** 30 cm

TLS7192-04WT **€** E27, bulb not incl.

Ø 33 cm **‡** 43 cm TLS7192-05WT

**■** E27, bulb not incl. Ø 33 cm **‡** 43 cm