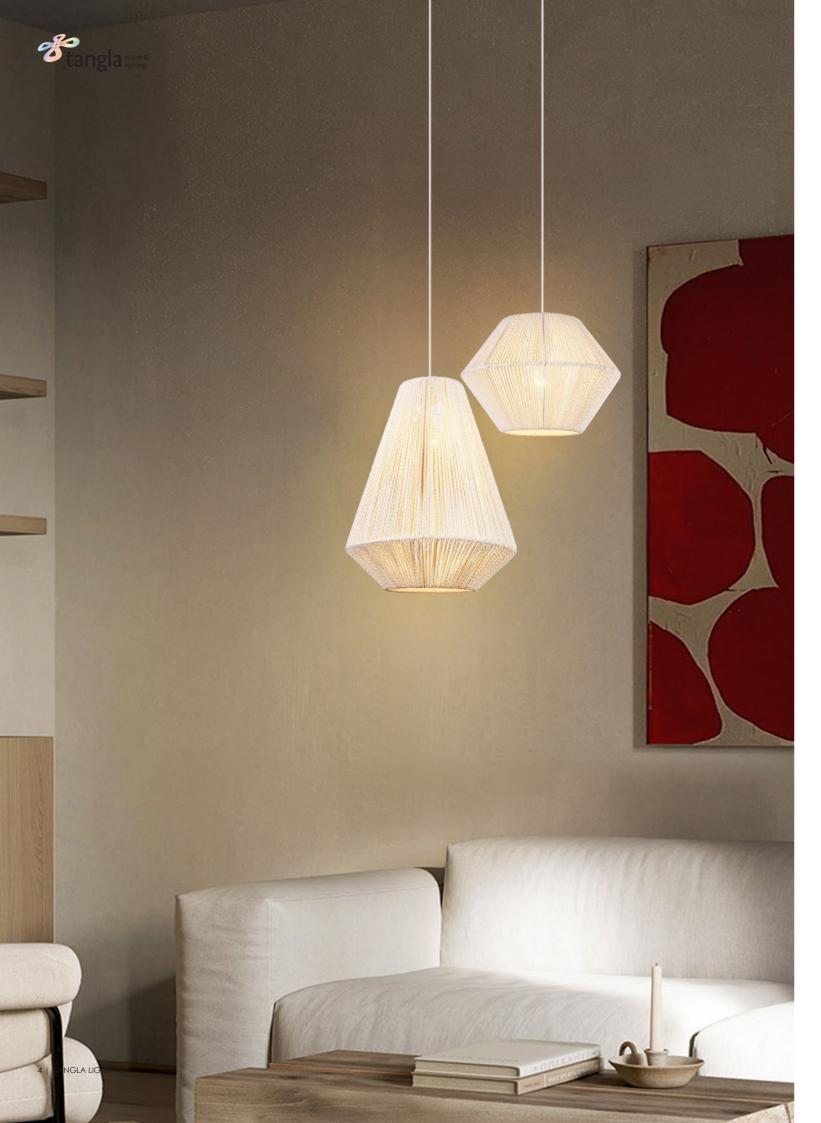

TLS7428-01WT

\$ 25 cm

TLS7192-02WT **■** E27, bulb not incl.

TLS7428-02WT

**■** E27, bulb not incl.

Ø 50 cm

| Ø 30 cm               | ‡ 20 cm |
|-----------------------|---------|
|                       |         |
|                       |         |
|                       |         |
|                       |         |
|                       |         |
|                       |         |
|                       |         |
| And the second second |         |
|                       |         |
|                       |         |
|                       | alian y |
|                       |         |
|                       |         |
| LS7192-03             | WT      |
|                       |         |