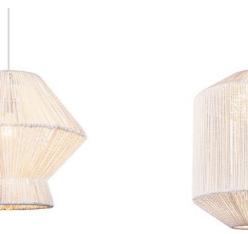

Ø 33 cm

TLS7192-04BK **■** E27, bulb not incl. **‡** 43 cm TLS7192-05BK

**■** E27, bulb not incl. Ø 33 cm **‡** 43 cm black

| E27, bulb not |   |             |
|---------------|---|-------------|
| Ø 25 cm       | ; | <b>t</b> 19 |
|               |   |             |
|               |   |             |
|               |   |             |
|               |   |             |
| A             |   |             |
|               |   |             |
|               |   |             |
|               |   |             |
|               |   |             |

**■** E27, bulb not incl. Ø 35 cm

**‡** 30 cm

TLS7192-04WT **€** E27, bulb not incl.

Ø 33 cm **‡** 43 cm TLS7192-05WT

**■** E27, bulb not incl. Ø 33 cm **‡** 43 cm