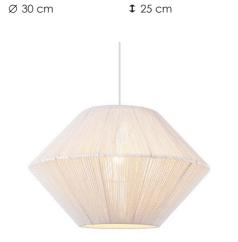

TLS7428-01WT

\$ 25 cm

TLS7192-02WT **■** E27, bulb not incl.

TLS7428-02WT

**■** E27, bulb not incl.

Ø 50 cm

| Ø 30 cm               | ‡ 20 cm |
|-----------------------|---------|
|                       |         |
|                       |         |
|                       |         |
|                       |         |
|                       |         |
|                       |         |
|                       |         |
| And the second second |         |
|                       |         |
|                       |         |
|                       | alian y |
|                       |         |
|                       |         |
| LS7192-03             | WT      |
|                       |         |