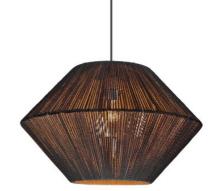

collection lampshade paper rope

tangla lighting

TLS7192-02BK

19 cm

TLS7428-02BK **₹** E27, bulb not incl. Ø 50 cm \$ 25 cm

**‡** 30 cm

TLS7192-03BK

**■** E27, bulb not incl. Ø 35 cm