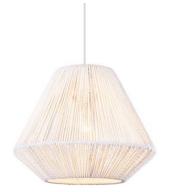

**■** E27, bulb not incl. Ø 35 cm

**‡** 30 cm

TLS7192-04WT **€** E27, bulb not incl.

Ø 33 cm **‡** 43 cm TLS7192-05WT

**■** E27, bulb not incl. Ø 33 cm **‡** 43 cm