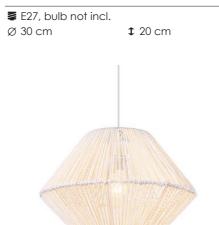

TLS7428-01WT

\$ 25 cm

TLS7192-02WT **■** E27, bulb not incl.

TLS7428-02WT

**■** E27, bulb not incl.

Ø 50 cm

| Ø 30 cm               | ‡ 20 cm |
|-----------------------|---------|
|                       |         |
|                       |         |
|                       |         |
|                       |         |
|                       |         |
|                       |         |
|                       |         |
| And the second second |         |
|                       |         |
|                       |         |
|                       | alian y |
|                       |         |
|                       |         |
| LS7192-03             | WT      |
|                       |         |