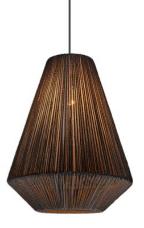

Ø 33 cm

TLS7192-04BK **■** E27, bulb not incl. **‡** 43 cm TLS7192-05BK

**■** E27, bulb not incl. Ø 33 cm **‡** 43 cm black

| E27, bulb not |   |             |
|---------------|---|-------------|
| Ø 25 cm       | ; | <b>t</b> 19 |
|               |   |             |
|               |   |             |
|               |   |             |
|               |   |             |
| A             |   |             |
|               |   |             |
|               |   |             |
|               |   |             |
|               |   |             |