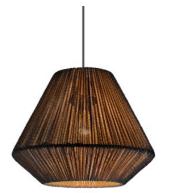

collection lampshade paper rope

tangla lighting

TLS7192-02BK

19 cm

TLS7428-02BK **₹** E27, bulb not incl. Ø 50 cm \$ 25 cm

**‡** 30 cm

TLS7192-03BK

**■** E27, bulb not incl. Ø 35 cm

Ø 33 cm

TLS7192-04BK **■** E27, bulb not incl. **‡** 43 cm TLS7192-05BK

**■** E27, bulb not incl. Ø 33 cm **‡** 43 cm black

| E27, bulb not |   |             |
|---------------|---|-------------|
| Ø 25 cm       | ; | <b>t</b> 19 |
|               |   |             |
|               |   |             |
|               |   |             |
|               |   |             |
| A             |   |             |
|               |   |             |
|               |   |             |
|               |   |             |
|               |   |             |