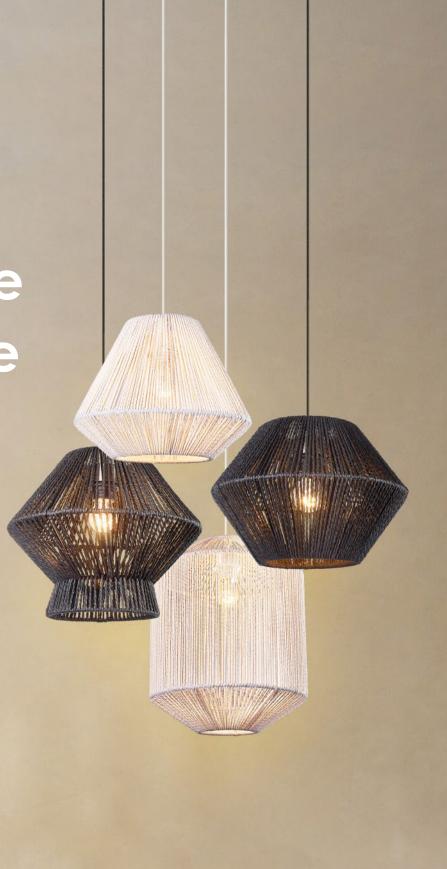

collection lampshade paper rope

tangla lighting

TLS7192-02BK

19 cm

TLS7428-02BK **₹** E27, bulb not incl. Ø 50 cm \$ 25 cm

**‡** 30 cm

TLS7192-03BK

**■** E27, bulb not incl. Ø 35 cm

Ø 33 cm

TLS7192-04BK **■** E27, bulb not incl. **‡** 43 cm TLS7192-05BK

**■** E27, bulb not incl. Ø 33 cm **‡** 43 cm black

| E27, bulb not |   |             |
|---------------|---|-------------|
| Ø 25 cm       | ; | <b>t</b> 19 |
|               |   |             |
|               |   |             |
|               |   |             |
|               |   |             |
| A             |   |             |
|               |   |             |
|               |   |             |
|               |   |             |
|               |   |             |

TLS7428-01WT

\$ 25 cm

TLS7192-02WT **■** E27, bulb not incl.

TLS7428-02WT

**■** E27, bulb not incl.

Ø 50 cm

| Ø 30 cm               | ‡ 20 cm |
|-----------------------|---------|
|                       |         |
|                       |         |
|                       |         |
|                       |         |
|                       |         |
|                       |         |
|                       |         |
| And the second second |         |
|                       |         |
|                       |         |
|                       | alian y |
|                       |         |
|                       |         |
| LS7192-03             | WT      |
|                       |         |

**■** E27, bulb not incl. Ø 35 cm

**‡** 30 cm

TLS7192-04WT **€** E27, bulb not incl.

Ø 33 cm **‡** 43 cm TLS7192-05WT

**■** E27, bulb not incl. Ø 33 cm **‡** 43 cm