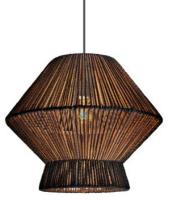

collection lampshade paper rope

tangla lighting

TLS7192-02BK

19 cm

TLS7428-02BK **₹** E27, bulb not incl. Ø 50 cm \$ 25 cm

**‡** 30 cm

TLS7192-03BK

**■** E27, bulb not incl. Ø 35 cm

Ø 33 cm

TLS7192-04BK **■** E27, bulb not incl. **‡** 43 cm TLS7192-05BK

**■** E27, bulb not incl. Ø 33 cm **‡** 43 cm black

| E27, bulb not |   |             |
|---------------|---|-------------|
| Ø 25 cm       | ; | <b>t</b> 19 |
|               |   |             |
|               |   |             |
|               |   |             |
|               |   |             |
| A             |   |             |
|               |   |             |
|               |   |             |
|               |   |             |
|               |   |             |