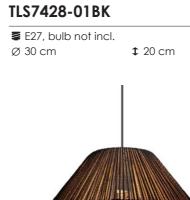

collection lampshade paper rope

tangla lighting

TLS7192-02BK

19 cm

TLS7428-02BK **₹** E27, bulb not incl. Ø 50 cm \$ 25 cm

**‡** 30 cm

TLS7192-03BK

**■** E27, bulb not incl. Ø 35 cm