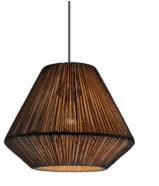

collection lampshade paper rope

tangla lighting

TLS7192-02BK

19 cm

TLS7428-02BK **₹** E27, bulb not incl. Ø 50 cm \$ 25 cm

**‡** 30 cm

TLS7192-03BK

**■** E27, bulb not incl. Ø 35 cm

Ø 33 cm

TLS7192-04BK **■** E27, bulb not incl. **‡** 43 cm TLS7192-05BK

**■** E27, bulb not incl. Ø 33 cm **‡** 43 cm black

| E27, bulb not |   |             |
|---------------|---|-------------|
| Ø 25 cm       | ; | <b>t</b> 19 |
|               |   |             |
|               |   |             |
|               |   |             |
|               |   |             |
| A             |   |             |
|               |   |             |
|               |   |             |
|               |   |             |
|               |   |             |