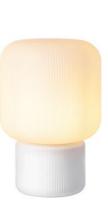

# collection glass objects

TLT7370-24OP

■ E27, bulb not incl.
Ø 15 cm

2 | TANGLA LIGHTING

‡ 23 cm

TLT7370-28OP

**■** E27, bulb not incl. Ø 15 cm **1** 27.5 cm

TANGLA LIGHTING | 3