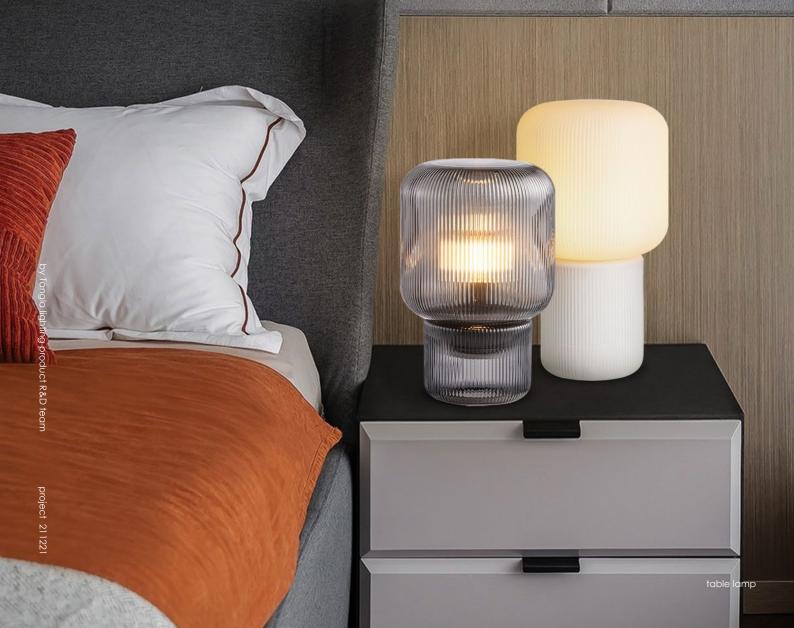

# collection glass objects

TLT7370-24OP

■ E27, bulb not incl.
Ø 15 cm

2 | TANGLA LIGHTING

‡ 23 cm

TLT7370-28OP

**■** E27, bulb not incl. Ø 15 cm **1** 27.5 cm

TANGLA LIGHTING | 3

TLT7370-24SM

■ E27, bulb not incl.
Ø 15 cm

1 23 cm

TLT7370-28SM

■ E27, bulb not incl.
Ø 15 cm

**1** 27.5 cm

smoke