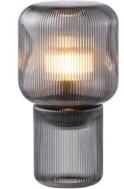

# collection glass objects

TLT7370-24OP

■ E27, bulb not incl.
Ø 15 cm

2 | TANGLA LIGHTING

‡ 23 cm

TLT7370-28OP

**■** E27, bulb not incl. Ø 15 cm **1** 27.5 cm

TANGLA LIGHTING | 3