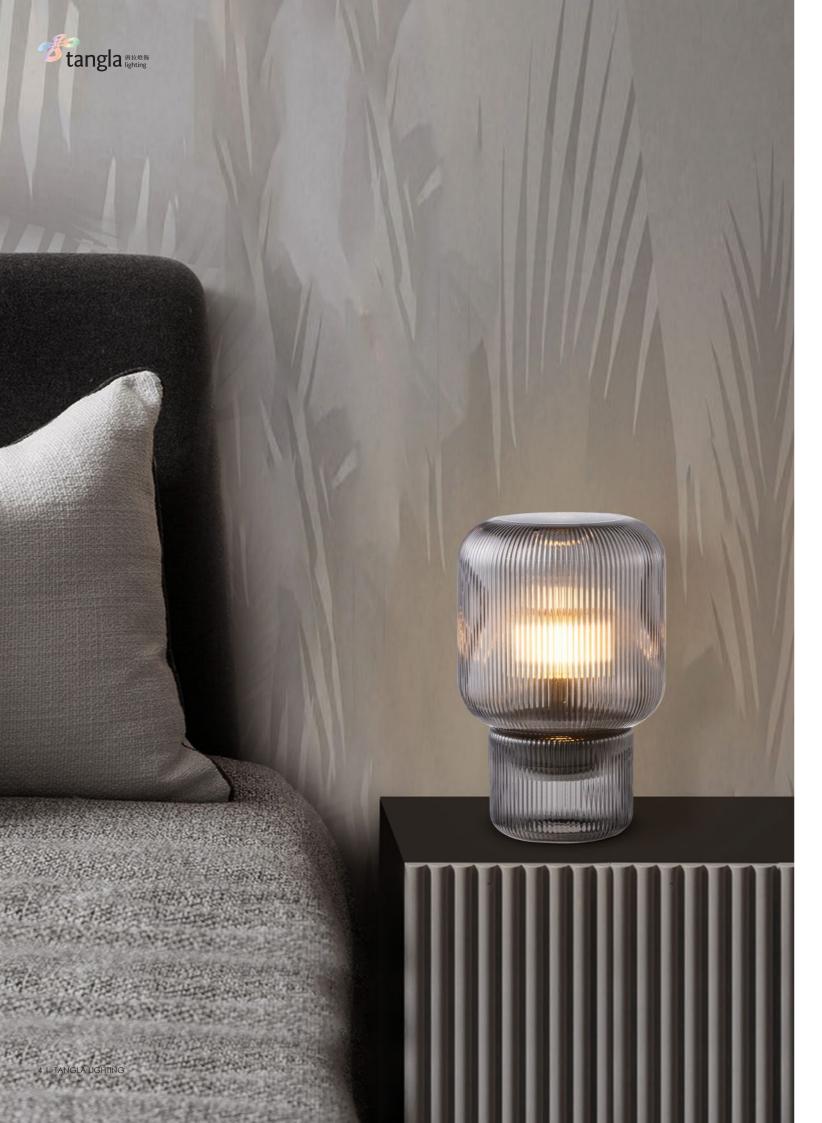

# collection glass objects

TLT7370-24OP

■ E27, bulb not incl.
Ø 15 cm

2 | TANGLA LIGHTING

‡ 23 cm

TLT7370-28OP

**■** E27, bulb not incl. Ø 15 cm **1** 27.5 cm

TANGLA LIGHTING | 3

TLT7370-24SM

■ E27, bulb not incl.
Ø 15 cm

1 23 cm

TLT7370-28SM

■ E27, bulb not incl.
Ø 15 cm

**1** 27.5 cm

smoke