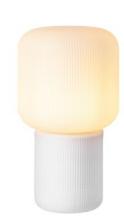

# collection glass objects

TLT7370-24OP

■ E27, bulb not incl.
Ø 15 cm

2 | TANGLA LIGHTING

‡ 23 cm

TLT7370-28OP

**■** E27, bulb not incl. Ø 15 cm **1** 27.5 cm

TANGLA LIGHTING | 3