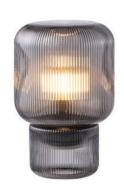

TLT7370-24SM

■ E27, bulb not incl.
Ø 15 cm

1 23 cm

TLT7370-28SM

■ E27, bulb not incl.
Ø 15 cm

**1** 27.5 cm

smoke