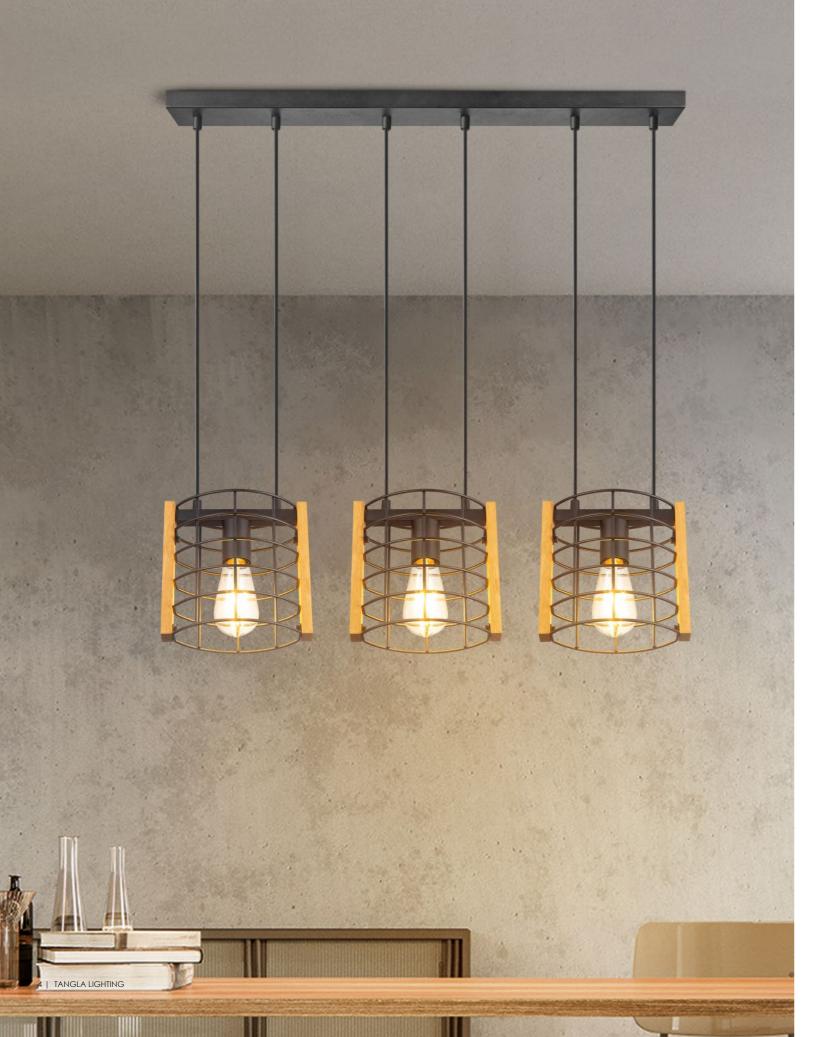

## collection industrial wood



ceiling lamp / pendant lamp





| TLC7501-02BN              |               | sand black<br>natural |
|---------------------------|---------------|-----------------------|
| ≥ 2 x E27, bulb not incl. |               |                       |
| ↔ 30 x 25 cm              | <b>1</b> 5 cm |                       |







# sand black natural TLP7501-01BN



### TLP7501-03BN

 ₩ E27, bulb not incl.
₩ 22 x 12.5 cm **1** 150 cm

#### **≩** 3 x E27, bulb not incl. ↔ 82 x 12.5 cm



**1**50 cm









#### HongKong Head Office 香港總公司

10F Mass Mutual Tower, 33 Lockhart Road, Hong Kong 香港灣仔洛克道 33 號萬通大廈 10 樓

#### China Office 中國辦事處

No. 23, Room 1101, Building 1, No. 111 Nancheng section Guantai Road, Nancheng District, Dongguan City, Guangdong Province 廣東省東莞市南城街道莞太路南城段 111 号 1 栋 1101 室 23

#### Showroom 展廳

Foxin Industrial Park, Dalang Town, Dongguan City, Guangdong Province, P.R.China 廣東省東莞市大朗佛新工業區

Office: +86-769-2236 2601 Mobie phone: +86 138 2637 3540 E-mail: ilovetangla@tangla-lighting.com

#### www.tangla-lighting.com

#### Our Wechat:



All rights reserved. Copyright © Tangla Lighting LTD on all tex