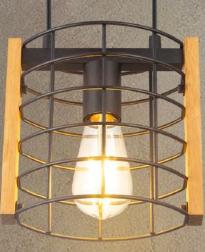

## collection industrial wood

ceiling lamp / pendant lamp

| TLC7501-02BN              |               | sand black<br>natural |
|---------------------------|---------------|-----------------------|
| ≥ 2 x E27, bulb not incl. |               |                       |
| ↔ 30 x 25 cm              | <b>1</b> 5 cm |                       |