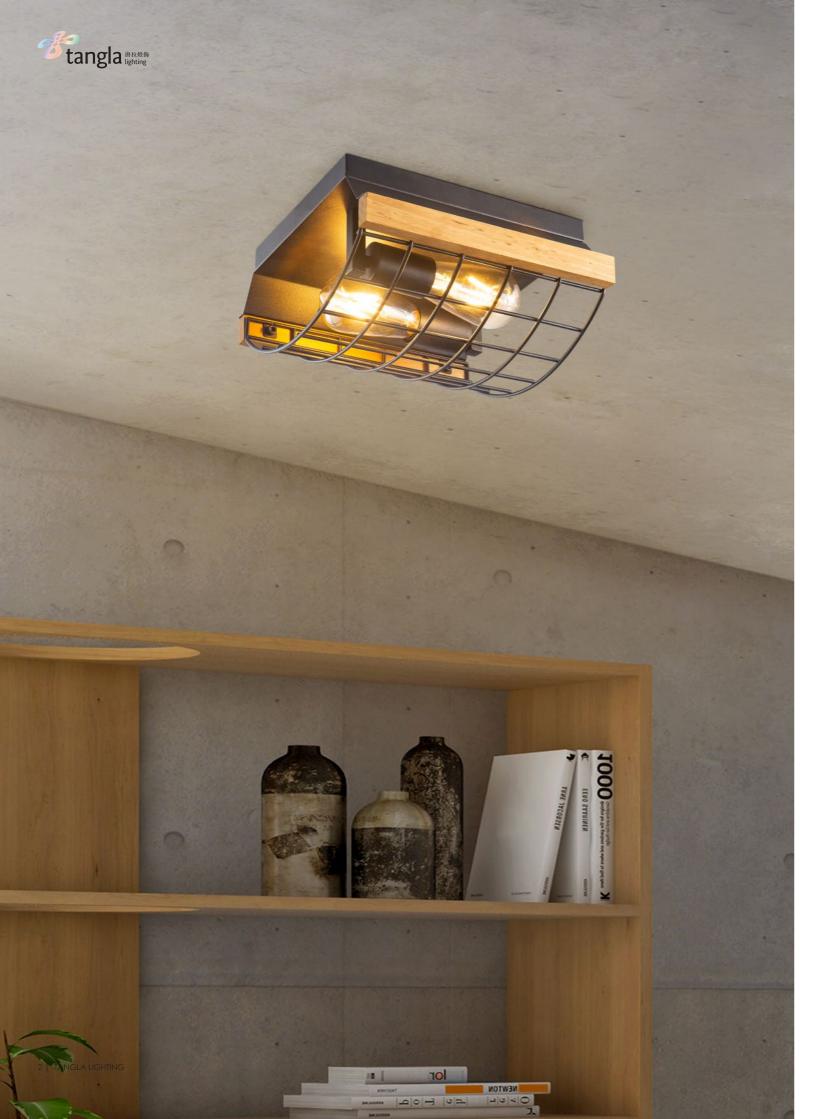

## collection industrial wood

ceiling lamp / pendant lamp

| TLC7501-02BN              |               | sand black<br>natural |
|---------------------------|---------------|-----------------------|
| ≥ 2 x E27, bulb not incl. |               |                       |
| ↔ 30 x 25 cm              | <b>1</b> 5 cm |                       |