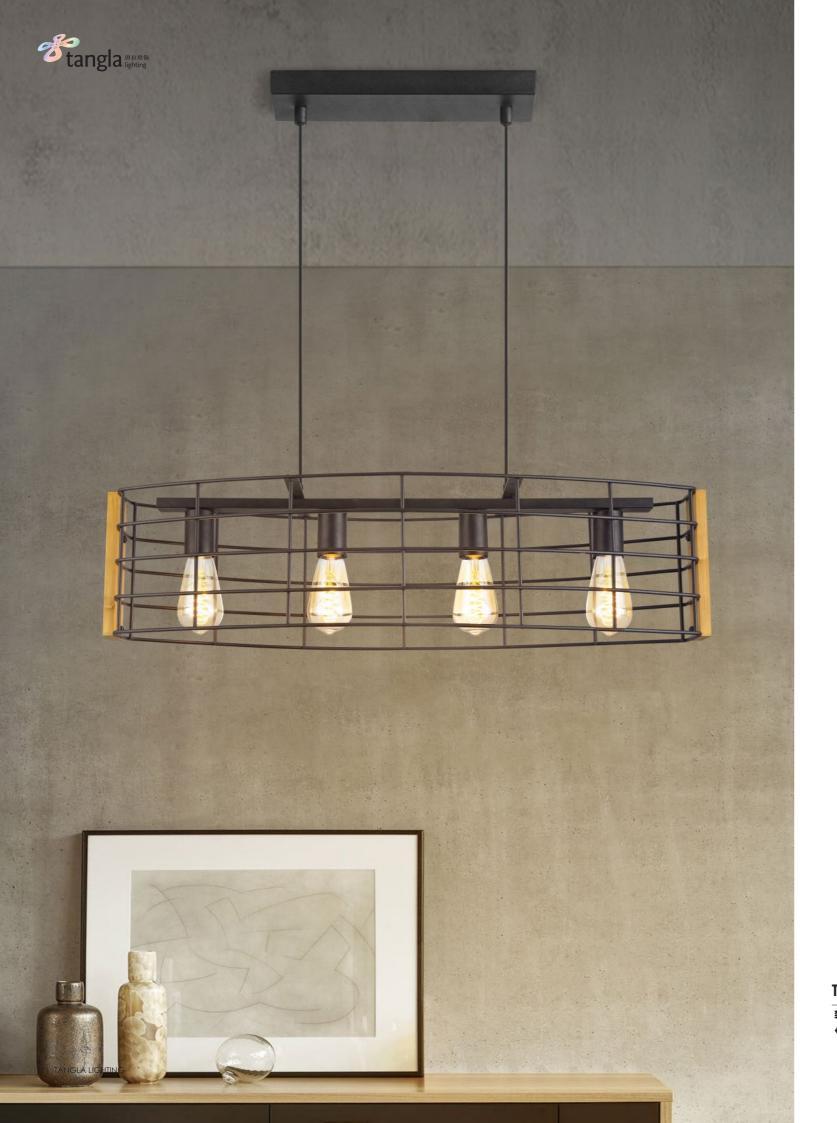

## collection industrial wood



ceiling lamp / pendant lamp





| TLC7501-02BN              |               | sand black<br>natural |
|---------------------------|---------------|-----------------------|
| ≥ 2 x E27, bulb not incl. |               |                       |
| ↔ 30 x 25 cm              | <b>1</b> 5 cm |                       |







# sand black natural TLP7501-01BN



### TLP7501-03BN

 ₩ E27, bulb not incl.
₩ 22 x 12.5 cm **1** 150 cm

#### **≩** 3 x E27, bulb not incl. ↔ 82 x 12.5 cm



**1**50 cm









#### HongKong Head Office 香港總公司

10F Mass Mutual Tower, 33 Lockhart Road, Hong Kong 香港灣仔洛克道 33 號萬通大廈 10 樓

#### China Office 中國辦事處

No. 23, Room 1101, Building 1, No. 111 Nancheng section Guantai Road, Nancheng District, Dongguan City, Guangdong Province 廣東省東莞市南城街道莞太路南城段 111 号 1 栋 1101 室 23

#### Showroom 展廳

Foxin Industrial Park, Dalang Town, Dongguan City, Guangdong Province, P.R.China 廣東省東莞市大朗佛新工業區

Office: +86-769-2236 2601 Mobie phone: +86 138 2637 3540 E-mail: ilovetangla@tangla-lighting.com

#### www.tangla-lighting.com

#### Our Wechat:



All rights reserved. Copyright © Tangla Lighting LTD on all texts, layout, images and pictures.

No text, layout, images or pictures can be used or reproduced for commercial purposes by third parties, including distributors, retailers, o